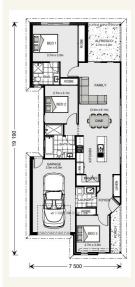

## House and land package from \$557,100\*

Address: Lot 19 310 Sixth Avenue, Austral

## Inclusions:

- + Classic Facade
- + Standard Site Costs, Council Fees & BASIX
- + Designer Package
- + Fixed Price until 1st July 2020
- + House and Land subject to two separate contracts

+



\*Images and photographs may depict fixtures, finishes and features either not supplied by G.J. Gardner Homes or not included in any price stated. These items include furniture, swimming pools, pool decks, fences, landscaping - including planter boxes, retaining walls, water features, pergolas, screens and decorative landscaping items such as fencing and outdoor kitchens and barbeques. For detailed home pricing, please talk to a new homes consultant.

## Robina 131 - Metro Series







Give us a call or drop in for a chat today.

## Office:

Sydney - Liverpool 246 Edmondson Ave, Austral NSW 2179 244464C

Gonzalo Valenzuela New Home Consultant Call: 0411 228 722 Email: gonzalo.valenzuela@gjgardner.com.au

Call: 02 9606 8697 Email: liverpool@gjgardner.com.au Or visit gjgardner.com.au

Wel