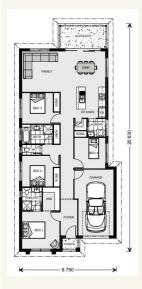

## House and land package from \$628,400\*

Address: Lot 18 310 Sixth Avenue, Austral

## Bingara 160 - Metro Series

Give us a call or drop in for a chat today.