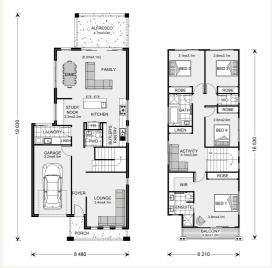

### House and land package from \$745,200\*

### Address: Lot 11 310 Sixth Avenue, Austral

Inclusions:

- + Resort Facade
- + Standard Site Costs, Council Fees & BASIX
- + Designer Package
- + Fixed Price until 1st July 2020
- + House and Land subject to two separate contracts
- +



\*Images and photographs may depict fixtures, finishes and features either not supplied by G.J. Gardner Homes or not included in any price stated. These items include furniture, swimming pools, pool decks, fences, landscaping - including planter boxes, retaining walls, water features, pergolas, screens and decorative landscaping items such as fencing and outdoor kitchens and barbeques. For detailed home pricing, please talk to a new homes consultant.

Welcome home.

Pine Rivers 236 - Metro Series



## Give us a call or drop in for a chat today.

#### Office:

Sydney - Liverpool 246 Edmondson Ave, Austral NSW 2179 244464C

Gonzalo Valenzuela New Home Consultant Call: 0411 228 722 Email: gonzalo.valenzuela@gjgardner.com.au

Call: 02 9606 8697 Email: liverpool@gjgardner.com.au Or visit gjg