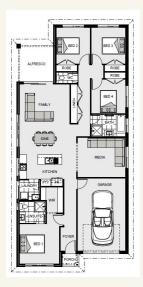

# House and land package from \$713,500\*

Address: Lot 1074 / 40-46 Kelly Street, Austral (Austral Green)

# Pacific 185 - Express Series