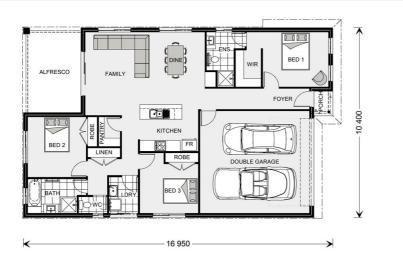

### House and land package from \$426,500\*

#### Address: 29 - 32 Ontario Ave, Mildura

Inclusions:

- + Carpet & Tiling to Entire Home
- + Ducted Evap Air Con + Ducted Nat Gas Heating
- + Dishwasher & Garage Remote
- + Cloths Line & Gates
- + Driveways, Paths & Perimeter Fencing Allowance
- + Enjoy this exciting new Lake Park estate



\*Images and photographs may depict fixtures, finishes and features either not supplied by G.J. Gardner Homes or not included in any price stated. These items include furniture, swimming pools, pool decks, fences, landscaping - including planter boxes, retaining walls, water features, pergolas, screens and decorative landscaping items such as fencing and outdoor kitchens and barbeques. For detailed home pricing, please talk to a new homes consultant.

## Welcome home.

#### Nova 170 - Express Series



# Give us a call or drop in for a chat today.

#### **Office:** Mildura 54 Lime Ave, Mildura Vic 3500 Estilo Pty Ltd, CDB-U 49930.

Dennis McPhee

Custom Home Consultant Call: 0427 237 860 Email: dennis.mcphee@gjgardner.com.au

Call: 03 5023 1199 Email: mildura@gjgardner.com.au Or visit gj