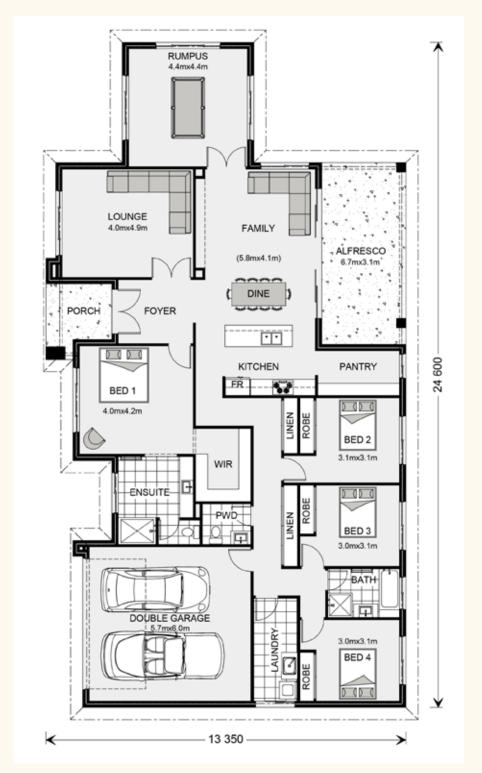

# Oakdale 272.

#### **FEATURES**

- + 4 bedrooms
- + Ensuite and walk in robe to master bedroom
- + Kitchen
- + Walk in pantry
- + Family room
- + Dining room
- + Lounge room
- + Rumpus room
- + Alfresco
- + Double garage

# **SPECIFICATIONS**

 Living:
 206.0 sqm
 22.39 sq

 Garage:
 37.5 sqm
 4.07 sq

 Alfresco:
 21.0 sqm
 2.28 sq

 Porch:
 5.8 sqm
 0.63 sq

 Total:
 270.3 sqm
 29.38 sq

# TOTAL AREA

**Width:** 24.60 m **Length:** 13.35 m

Oakdale 272 Classic facade floorplan

| NOTES |  |  |  |
|-------|--|--|--|
|       |  |  |  |
|       |  |  |  |
|       |  |  |  |
|       |  |  |  |
|       |  |  |  |