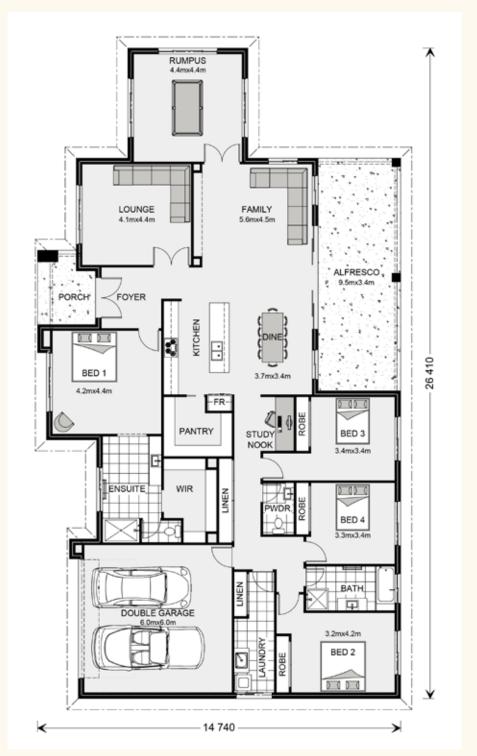

# Oakdale 320.

#### **FEATURES**

- + 4 bedrooms
- + Ensuite and walk in robe to master bedroom
- + Kitchen
- + Walk in pantry
- + Family room
- + Dining room
- + Lounge room
- + Rumpus room
- + Study Nook
- + Alfresco
- + Double garage

# **SPECIFICATIONS**

 Living:
 240.5 sqm
 26.14 sq

 Garage:
 39.4 sqm
 4.28 sq

 Alfresco:
 31.7 sqm
 3.44 sq

 Porch:
 6.4 sqm
 0.69 sq

 Total:
 318.0 sqm
 34.56 sq

#### TOTAL AREA

**Width:** 26.41 m **Length:** 14.74 m

Oakdale 320 Classic facade floorplan

| NOTES |  |  |  |
|-------|--|--|--|
|       |  |  |  |
|       |  |  |  |
|       |  |  |  |