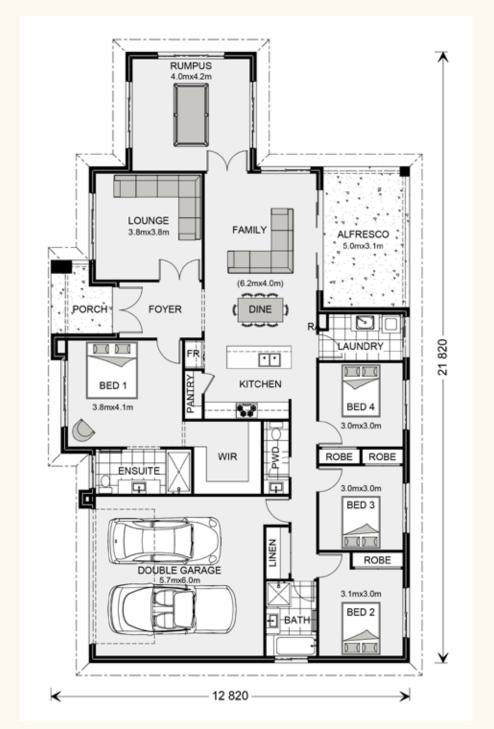

# Oakdale 232.

#### **FEATURES**

- + 4 bedrooms
- + Ensuite and walk in robe to master bedroom
- + Kitchen
- + Walk in pantry
- + Family room
- + Dining room
- + Lounge room
- + Rumpus room
- + Study nook
- + Alfresco
- + Double garage

Oakdale 232 Classic facade floorplan

# **SPECIFICATIONS**

 Living:
 173.2 sqm
 18.82 sq

 Garage:
 37.1 sqm
 4.03 sq

 Alfresco:
 15.5 sqm
 1.68 sq

 Porch:
 5.0 sqm
 0.54 sq

 Total:
 230.8 sqm
 25.08 sq

# TOTAL AREA

**Width:** 21.82 m **Length:** 12.82 m

| NOTES |  |  |  |
|-------|--|--|--|
|       |  |  |  |
|       |  |  |  |
|       |  |  |  |