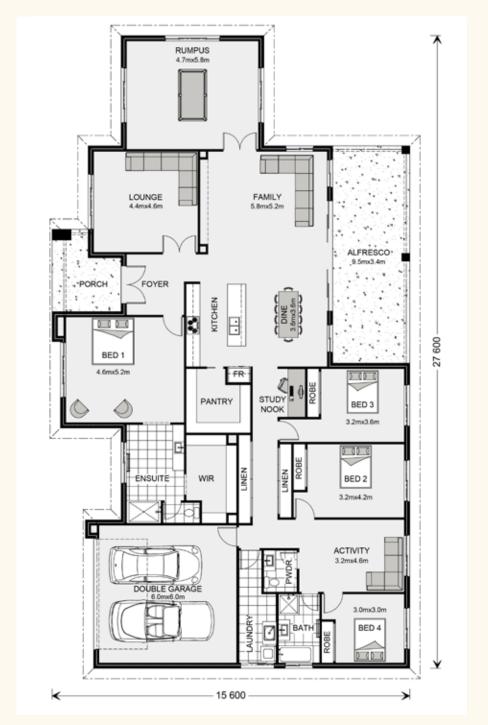

# Oakdale 320.

#### **FEATURES**

- + 4 bedrooms
- + Ensuite and walk in robe to master bedroom
- + Kitchen
- + Walk in pantry
- + Family room
- + Dining room
- + Lounge room
- + Rumpus room
- + Study Nook
- + Alfresco
- + Double garage

# **SPECIFICATIONS**

 Living:
 240.5 sqm
 26.14 sq

 Garage:
 39.4 sqm
 4.28 sq

 Alfresco:
 31.7 sqm
 3.44 sq

 Porch:
 6.4 sqm
 0.69 sq

 Total:
 318.0 sqm
 34.56 sq

#### TOTAL AREA

**Width:** 26.41 m **Length:** 14.74 m

Oakdale 320 Classic facade floorplan

| NOTES |  |  |  |
|-------|--|--|--|
|       |  |  |  |
|       |  |  |  |
|       |  |  |  |