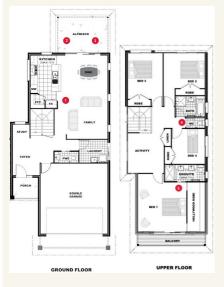

### Address: 103, Build New! New Road - Griffin, Griffin

Inclusions:

- + Classic Facade
- + 2550mm Ceilings Ground floor
- + Complete kitchen with appliances and 20mm Caesarstone
- + Upgraded Tiles to Main Living & Carpets Included
- + H1 Slab Upgrade Allowance
- + Exposed Aggregate Driveway, Turf to front yard & Gate allowance

#### Jindalee 242 - Award - Express Series