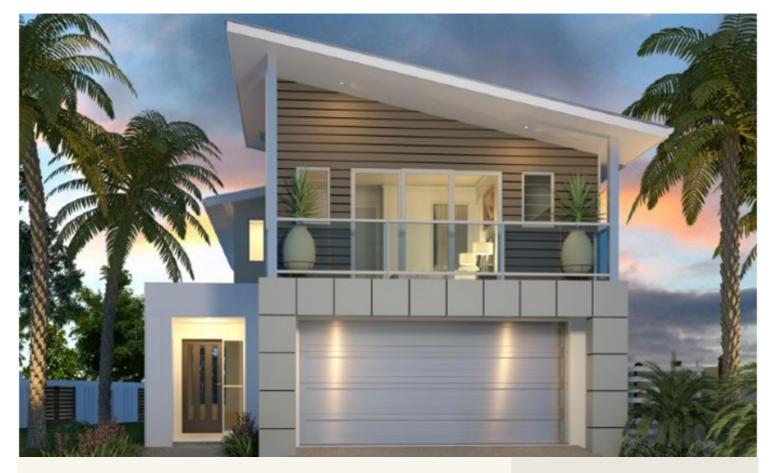

### House and land package from \$549,000\*

### Address: 103, Build New! New Road - Griffin, Griffin

Inclusions:

- + Classic Facade
- + 2550mm Ceilings Ground floor
- + Complete kitchen with appliances and 20mm Caesarstone
- + Upgraded Tiles to Main Living & Carpets Included
- + H1 Slab Upgrade Allowance
- + Exposed Aggregate Driveway, Turf to front yard & Gate allowance

#### Jindalee 242 - Award - Express Series