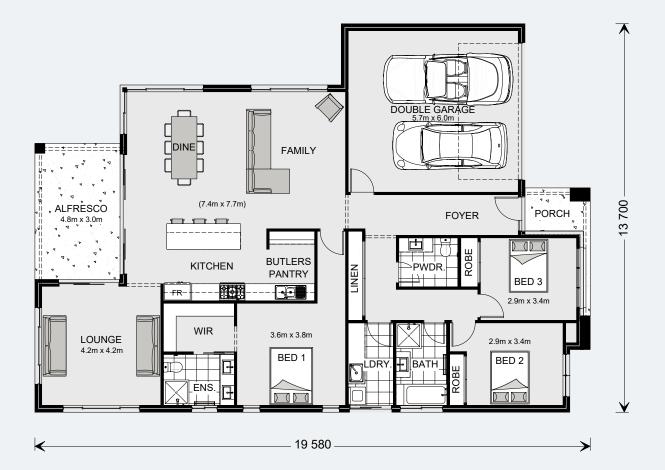

#### Floor Area

| Total    | 223.8 m <sup>2</sup> |
|----------|----------------------|
| Porch    | 4.2 m²               |
| Alfresco | 14.4 m²              |
| Garage   | 37.5 m²              |
| Living   | 167.7 m²             |

The Broadbeach is the ultimate family home and offers you all the entertaining space you could ask for.

An open plan living area is the heart of the modern home and the Broadbeach has been designed to make this space tick all the boxes. It's large kitchen complete with walk in butler's pantry is perfect for day to day life and entertaining. With the family and dining area flowing into an alfresco and rumpus room you won't be short of space to host your family and friends. A separate lounge provides an additional space to retreat and relax, allowing you to unwind from the day.

The master is completed with a large walk in robe as well as luxury ensuite with double vanities and large shower. The remaining bedrooms are located at the front of the home, surrounded by a central bathroom and study creating a perfect children's wing separated from the rest of the home.