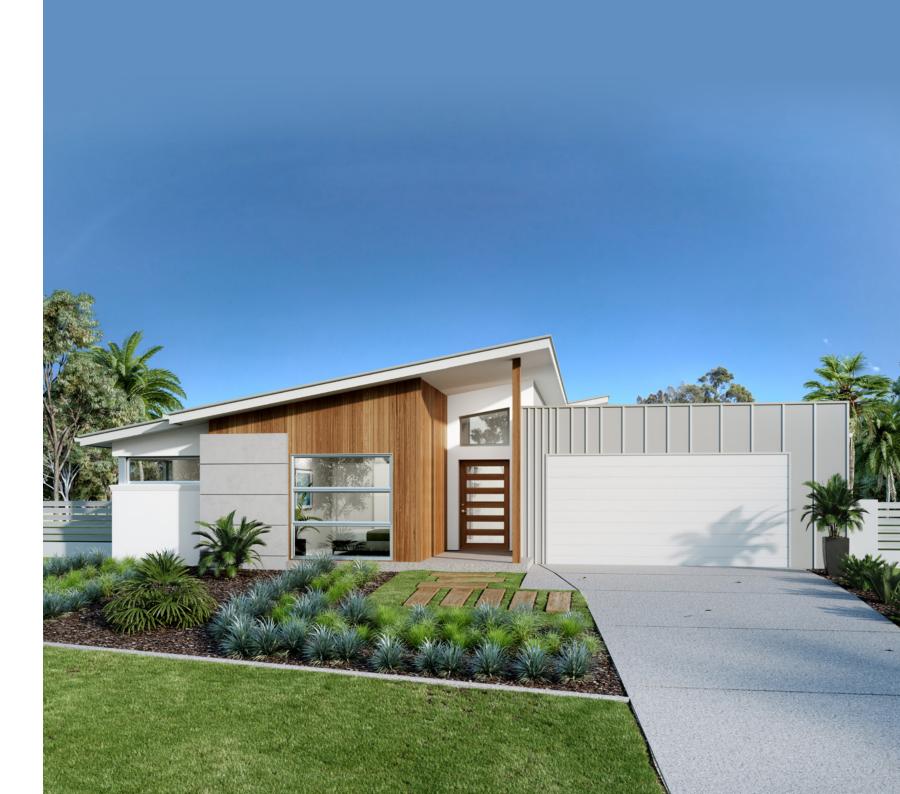

adbeach has been designed to make this space tick all the boxes. It's large kitchen complete with walk in butler's pantry is perfect for day to day life and entertaining. With the family and dining area flowing into an alfresco and rumpus room you won't be short of space to host your family and friends. A separate lounge provides an additional space to retreat and relax, allowing you to unwind from the day.

The master is completed with a large walk in robe as well as luxury ensuite with double vanities and large shower. The remaining bedrooms are located at the front of the home, surrounded by a central bathroom and study creating a perfect children's wing separated from the rest of the home.



BATHROOM



MASTER BEDROOM



ENSUITE



GAMES ROOM



LOUNGE



URBAN



EXECUTIVE



BEACH



CLASSIC



HAMPTONS



RESORT