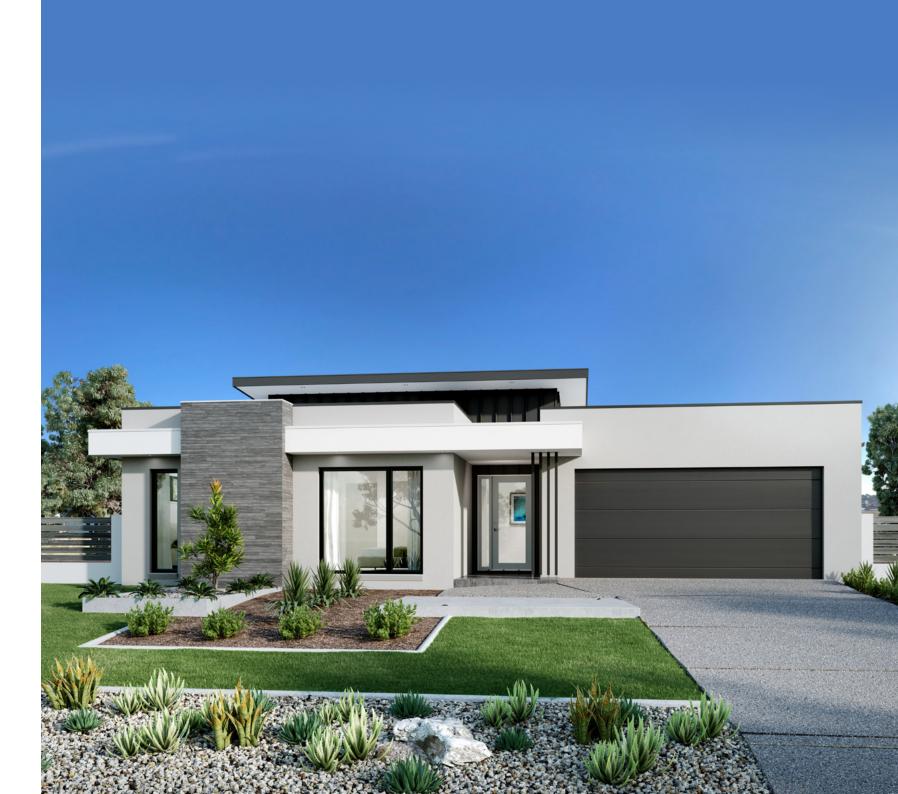

#### Floor Area

| Total    | 300.3 m² |
|----------|----------|
| Porch    | 4.9 m²   |
| Alfresco | 17.4 m²  |
| Garage   | 38.7 m²  |
| Living   | 239.3 m² |

The Broadbeach design offers individually crafted facades that will inspire you by providing a choice of homes that reflect your personal lifestyle and preferences.

CLASSIC

HAMPTONS

RESORT