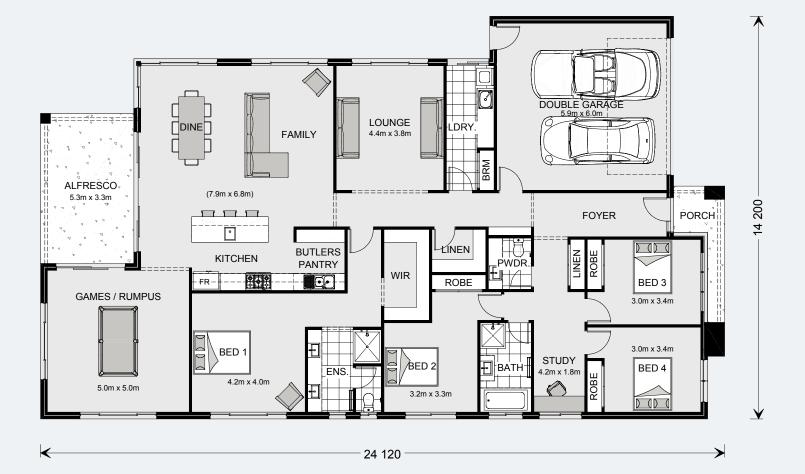

The Broadbeach is the ultimate family home and offers you all the entertaining space you could ask for.

An open plan living area is the heart of the modern home and the Broadbeach has been designed to make this space tick all the boxes. It's large kitchen complete with walk in butler's pantry is perfect for day to day life and entertaining. With the family and dining area flowing into an alfresco and rumpus room you won't be short of space to host your family and friends. A separate lounge provides an additional space to retreat and relax, allowing you to unwind from the day.

The master is completed with a large walk in robe as well as luxury ensuite with double vanities and large shower. The remaining bedrooms are located at the front of the home, surrounded by a central bathroom and study creating a perfect children's wing separated from the rest of the home.