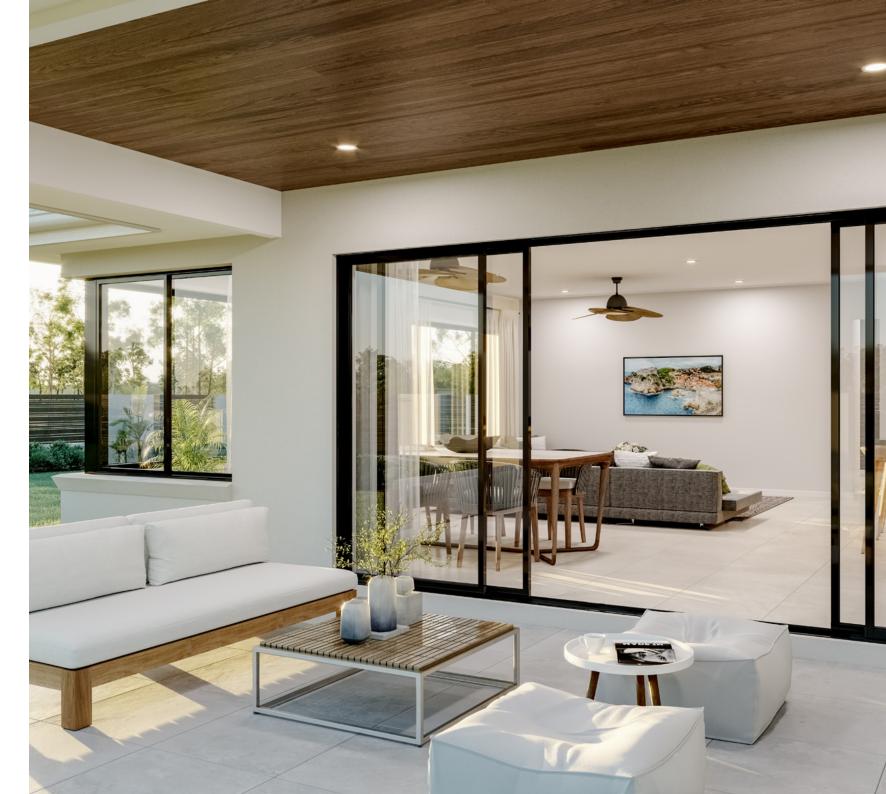

The Broadbeach is the ultimate family home and offers you all the entertaining space you could ask for.

An open plan living area is the heart of the modern home and the Broadbeach has been designed to make this space tick all the boxes. It's large kitchen complete with walk in butler's pantry is perfect for day to day life and entertaining. With the family and dining area flowing into an alfresco and rumpus room you won't be short of space to host your family and friends. A separate lounge provides an additional space to retreat and relax, allowing you to unwind from the day.