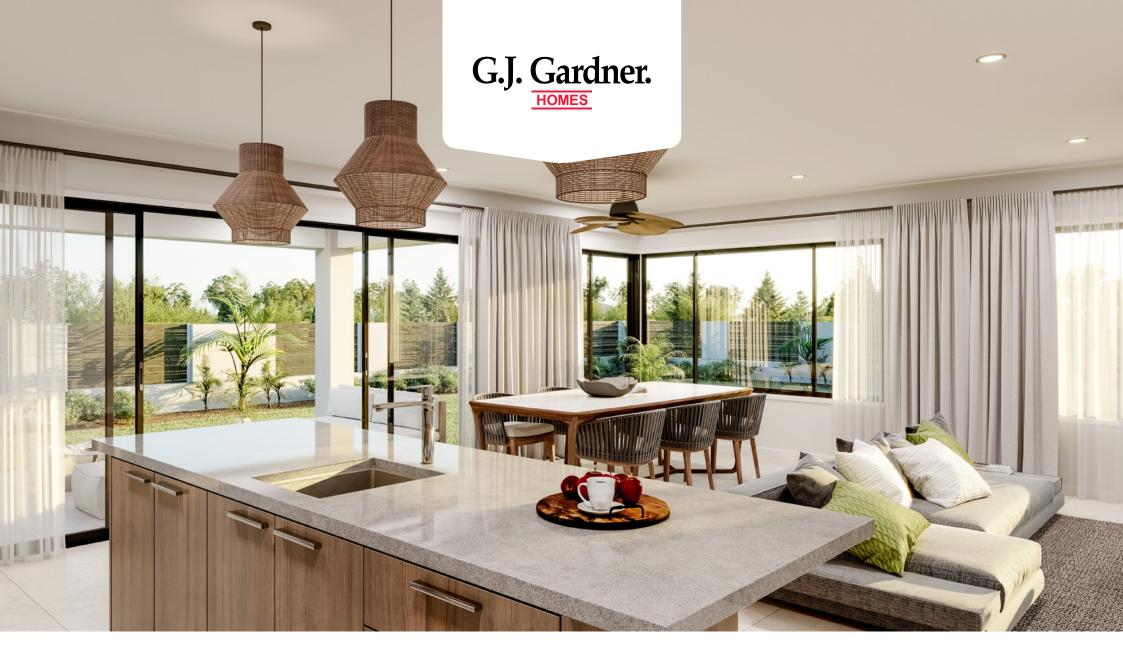

The Broadbeach is the ultimate family home and offers you all the entertaining space you could ask for.

An open plan living area is the heart of the modern home and the Broadbeach has been designed to make this space tick all the boxes. It's large kitchen complete with walk in butler's pantry is perfect for day to day life and entertaining. With the family and dining area flowing into an alfresco and rumpus room you won't be short of space to host your family and friends. A separate lounge provides an additional space to retreat and relax, allowing you to unwind from the day.