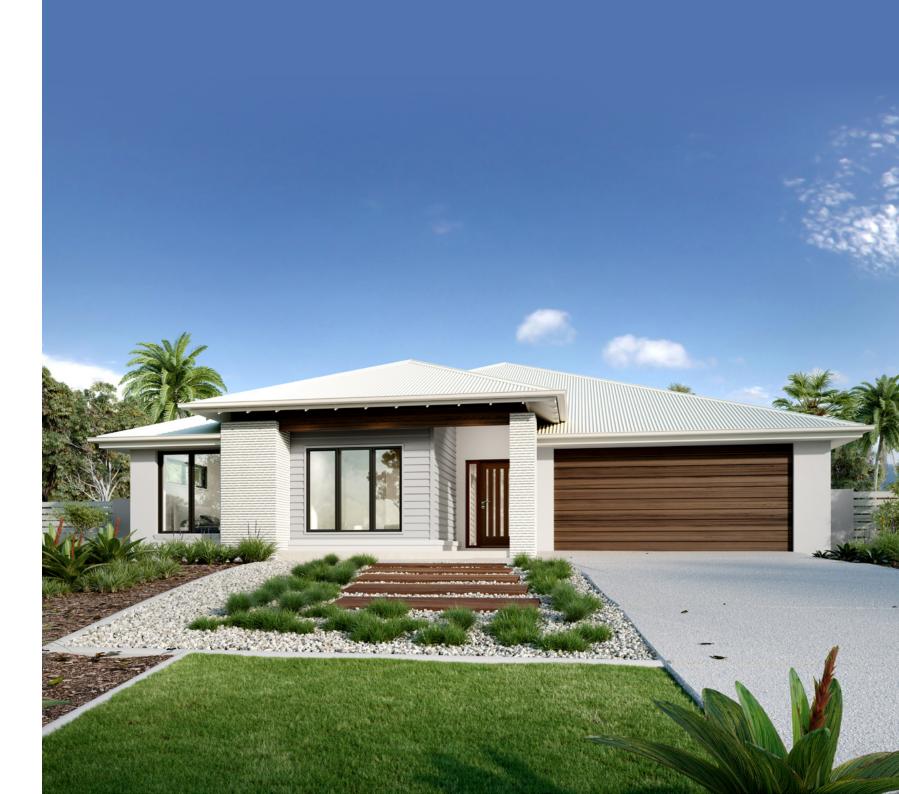

**Broadbeach** 

224

#### Floor Area

| Total    | 300.3 m² |
|----------|----------|
| Porch    | 4.9 m²   |
| Alfresco | 17.4 m²  |
| Garage   | 38.7 m²  |
| Living   | 239.3 m² |

The Broadbeach design offers individually crafted facades that will inspire you by providing a choice of homes that reflect your personal lifestyle and preferences.

The Broadbeach is the ultimate family home and offers you all the entertaining space you could ask for.

An open plan living area is the heart of the modern home and the Broadbeach has been designed to make this space tick all the boxes. It's large kitchen complete with walk in butler's pantry is perfect for day to day life and entertaining. With the family and dining area flowing into an alfresco and rumpus room you won't be short of space to host your family and friends. A separate lounge provides an additional space to retreat and relax, allowing you to unwind from the day.