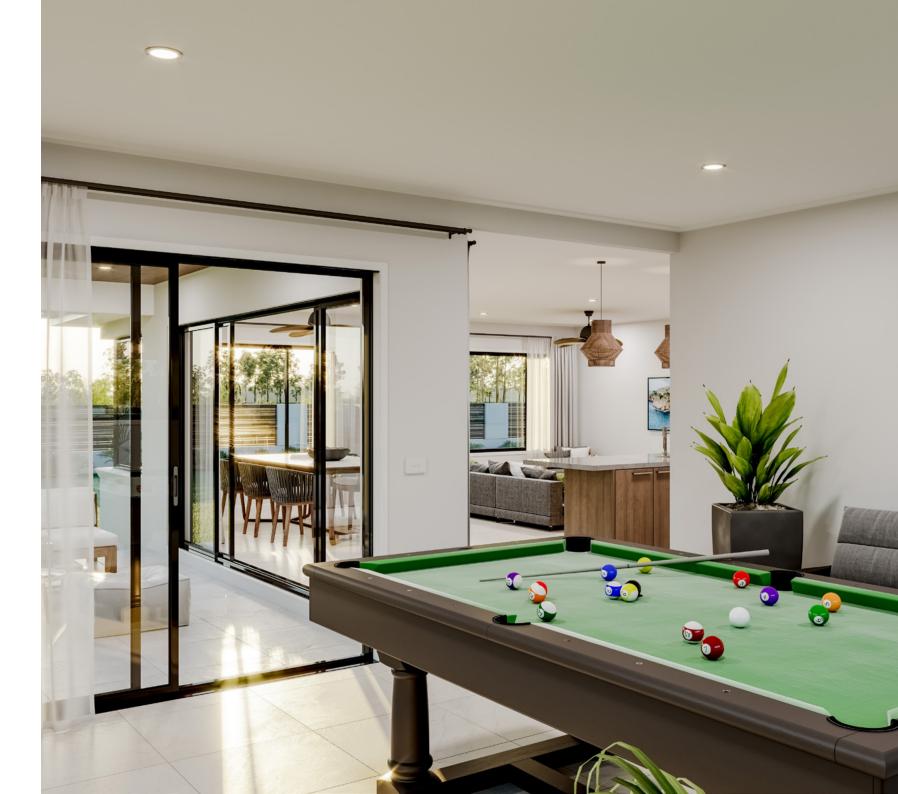

The Broadbeach is the ultimate family home and offers you all the entertaining space you could ask for.

An open plan living area is the heart of the modern home and the Broadbeach has been designed to make this space tick all the boxes. It's large kitchen complete with walk in butler's pantry is perfect for day to day life and entertaining. With the family and dining area flowing into an alfresco and rumpus room you won't be short of space to host your family and friends. A separate lounge provides an additional space to retreat and relax, allowing you to unwind from the day.

BATHROOM

MASTER BEDROOM

ENSUITE

GAMES ROOM

LOUNGE

URBAN

EXECUTIVE

BEACH