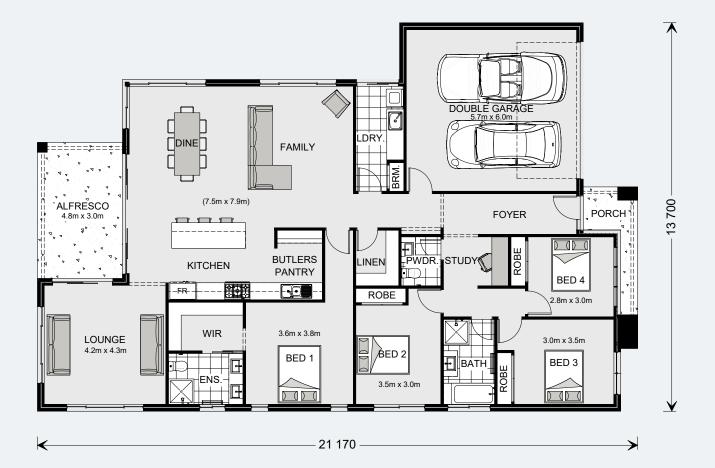

#### Floor Area

| Total    | 271.2 m <sup>2</sup> |
|----------|----------------------|
| Porch    | 4.3 m²               |
| Alfresco | 15.5 m²              |
| Garage   | 37.5 m²              |
| Living   | 213.9 m²             |

The Broadbeach is the ultimate family home and offers you all the entertaining space you could ask for.

An open plan living area is the heart of the modern home and the Broadbeach has been designed to make this space tick all the boxes. It's large kitchen complete with walk in butler's pantry is perfect for day to day life and entertaining. With the family and dining area flowing into an alfresco and rumpus room you won't be short of space to host your family and friends. A separate lounge provides an additional space to retreat and relax, allowing you to unwind from the day.

The master is completed with a large walk in robe as well as luxury ensuite with double vanities and large shower. The remaining bedrooms are located at the front of the home, surrounded by a central bathroom and study creating a perfect children's wing separated from the rest of the home.