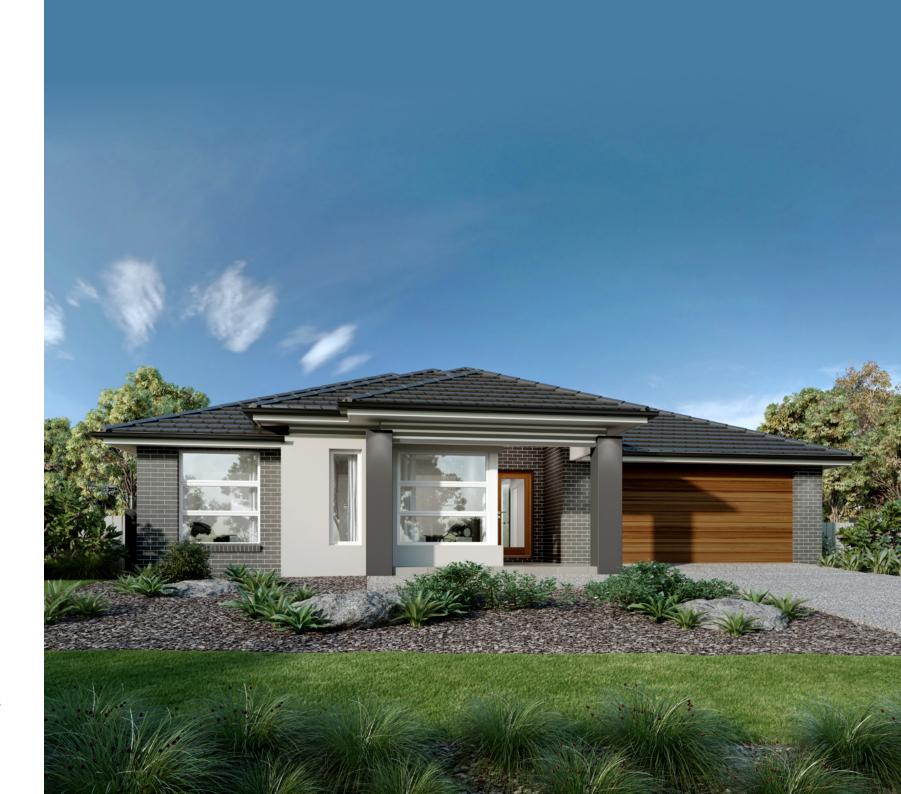

#### Floor Area

| Total    | 300.3 m² |
|----------|----------|
| Porch    | 4.9 m²   |
| Alfresco | 17.4 m²  |
| Garage   | 38.7 m²  |
| Living   | 239.3 m² |

The Broadbeach design offers individually crafted facades that will inspire you by providing a choice of homes that reflect your personal lifestyle and preferences.

BATHROOM

MASTER BEDROOM

ENSUITE

GAMES ROOM

LOUNGE

URBAN

EXECUTIVE

BEACH