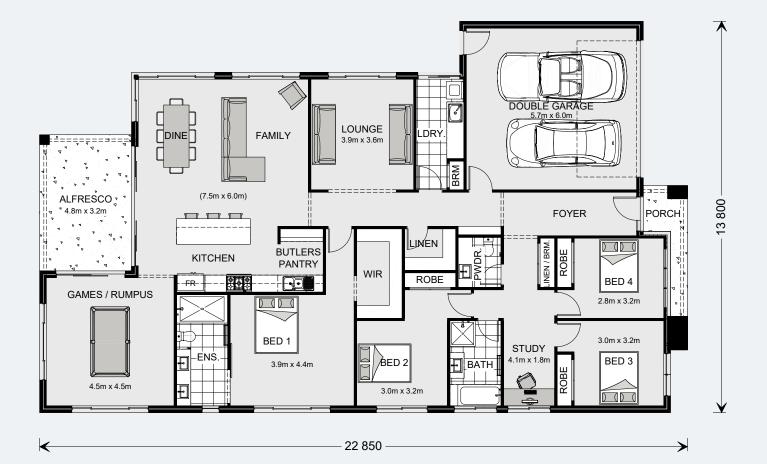

#### Floor Area

| Total    | 300.3 m² |
|----------|----------|
| Porch    | 4.9 m²   |
| Alfresco | 17.4 m²  |
| Garage   | 38.7 m²  |
| Living   | 239.3 m² |

The Broadbeach design offers individually crafted facades that will inspire you by providing a choice of homes that reflect your personal lifestyle and preferences.

The Broadbeach is the ultimate family home and offers you all the entertaining space you could ask for.

An open plan living area is the heart of the modern home and the Broadbeach has been designed to make this space tick all the boxes. It's large kitchen complete with walk in butler's pantry is perfect for day to day life and entertaining. With the family and dining area flowing into an alfresco and rumpus room you won't be short of space to host your family and friends. A separate lounge provides an additional space to retreat and relax, allowing you to unwind from the day.

The master is completed with a large walk in robe as well as luxury ensuite with double vanities and large shower. The remaining bedrooms are located at the front of the home, surrounded by a central bathroom and study creating a perfect children's wing separated from the rest of the home.