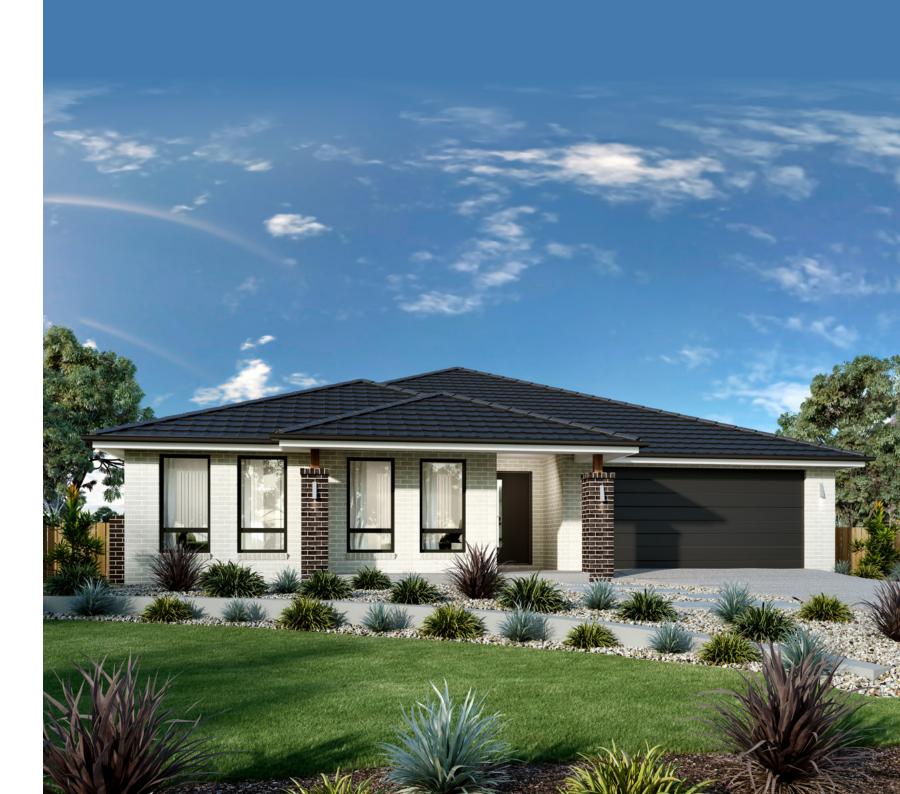

been designed to make this space tick all the boxes. It's large kitchen complete with walk in butler's pantry is perfect for day to day life and entertaining. With the family and dining area flowing into an alfresco and rumpus room you won't be short of space to host your family and friends. A separate lounge provides an additional space to retreat and relax, allowing you to unwind from the day.

The master is completed with a large walk in robe as well as luxury ensuite with double vanities and large shower. The remaining bedrooms are located at the front of the home, surrounded by a central bathroom and study creating a perfect children's wing separated from the rest of the home.



BATHROOM



MASTER BEDROOM



ENSUITE



GAMES ROOM



LOUNGE



URBAN



EXECUTIVE



BEACH



CLASSIC



HAMPTONS



RESORT