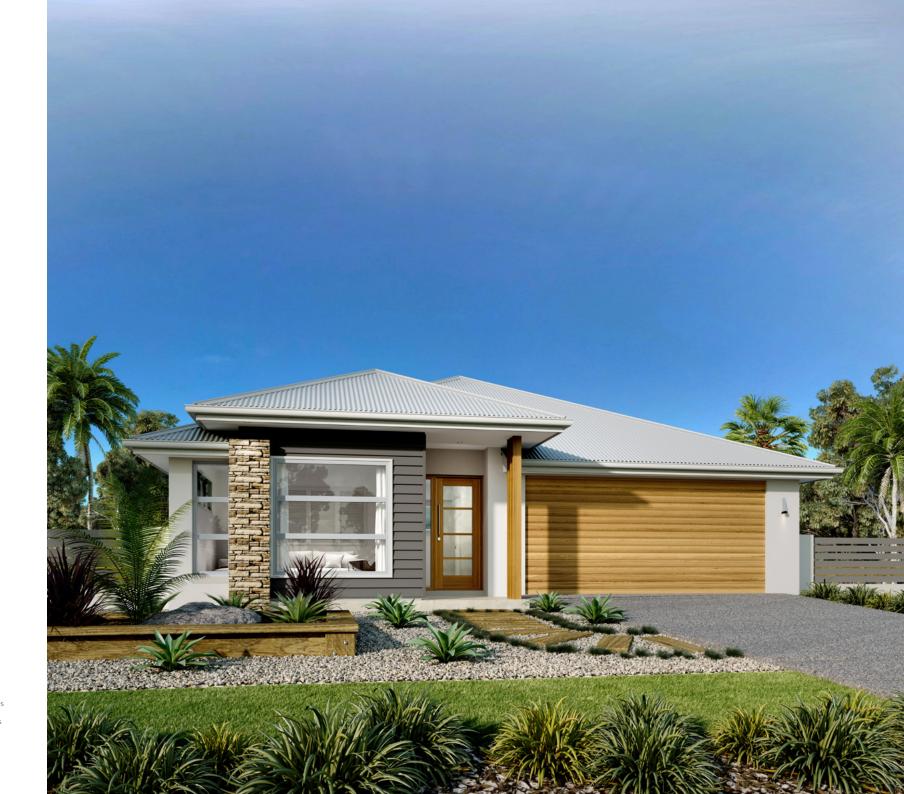

makes the Kimberly a home you can relax and enjoy for years to come.

An open plan family zone creates the perfect space for entertaining friends and family, with a central kitchen and walk-in-pantry overlooking the dining and family living areas that leads out to an outdoor covered alfresco. A separate lounge allows the opportunity to escape and relax.

Good separation of private spaces is provided throughout with the master bedroom including a well-appointed ensuite and walk in robe, privately positioned at the rear of the home while towards the front is the kids' zone with the additional bedrooms, central activity room and family bathroom.



MASTER BEDROOM



BEDROOM



BATHROOM



DINING



KITCHEN



LOUNGE



ALFRESCO



URBAN



EXECUTIVE



BEACH



CLASSIC



HAMPTONS



RESORT