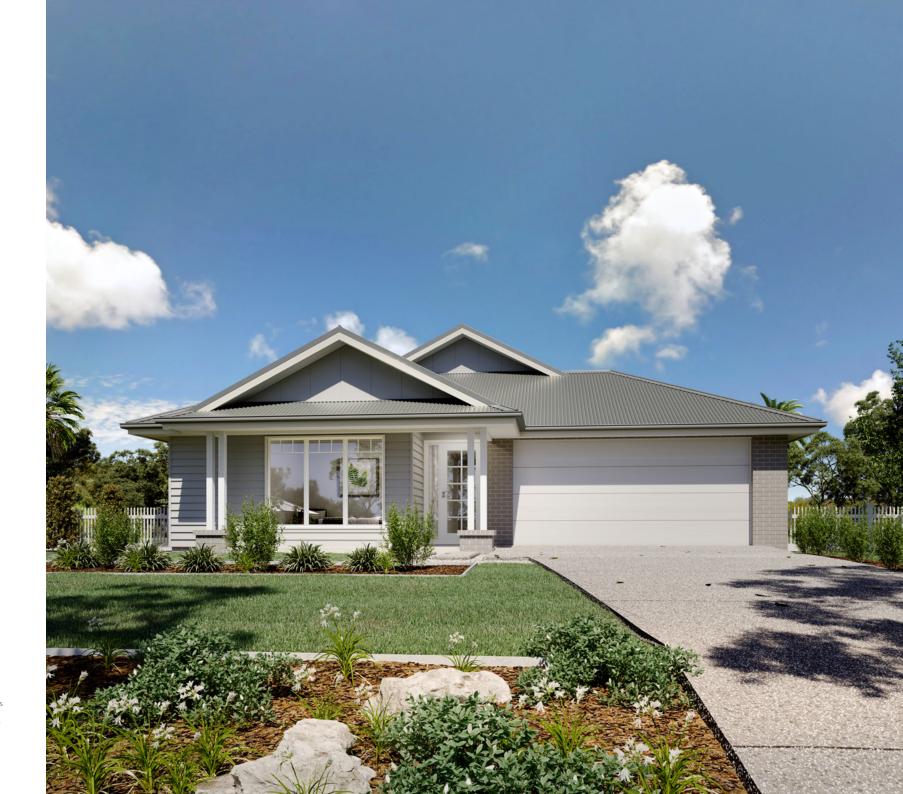

#### Floor Area

| Living   | 194.2 m² |
|----------|----------|
| Garage   | 37.4 m²  |
| Alfresco | 17.6 m²  |
| Porch    | 3.2 m²   |
| Total    | 252.4 m² |

The Kimberley design offers individually crafted facades that will inspire you by providing a choice of homes that reflect your personal lifestyle and preferences.