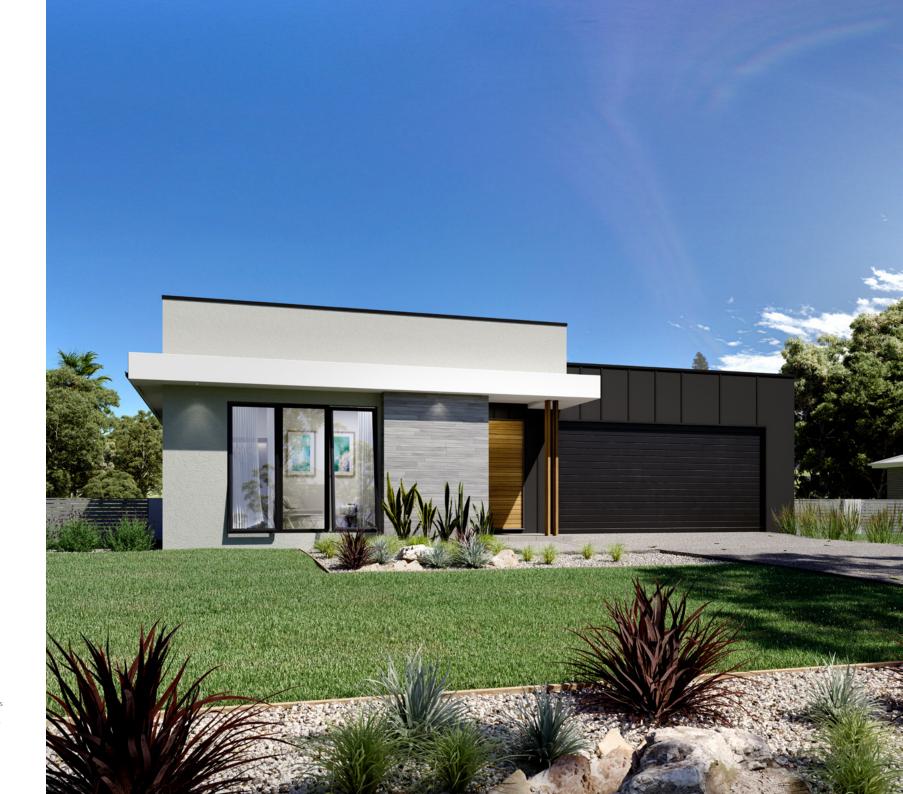

#### Floor Area

| Living   | 194.2 m² |
|----------|----------|
| Garage   | 37.4 m²  |
| Alfresco | 17.6 m²  |
| Porch    | 3.2 m²   |
| Total    | 252.4 m² |

The Kimberley design offers individually crafted facades that will inspire you by providing a choice of homes that reflect your personal lifestyle and preferences.

The Kimberly design range provides entertaining and private spaces in effortless connections throughout the home to meet the needs of contemporary living. A superb blend of modern features and inclusions makes the Kimberly a home you can relax and enjoy for years to come.