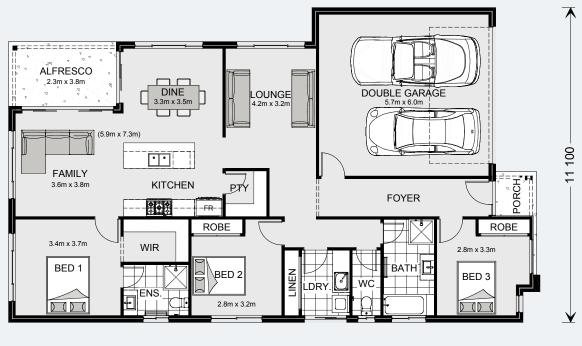

#### Floor Area

| Total    | 185.1 m² |
|----------|----------|
| Porch    | 2.6 m²   |
| Alfresco | 8.7 m²   |
| Garage   | 37.4 m²  |
| Living   | 136.4 m² |

Images in this brochure may depict landscaping, fences and upgraded fixtures, features or finishes which are not included. For availability and pricing of these items please discuss with your new home consultant.