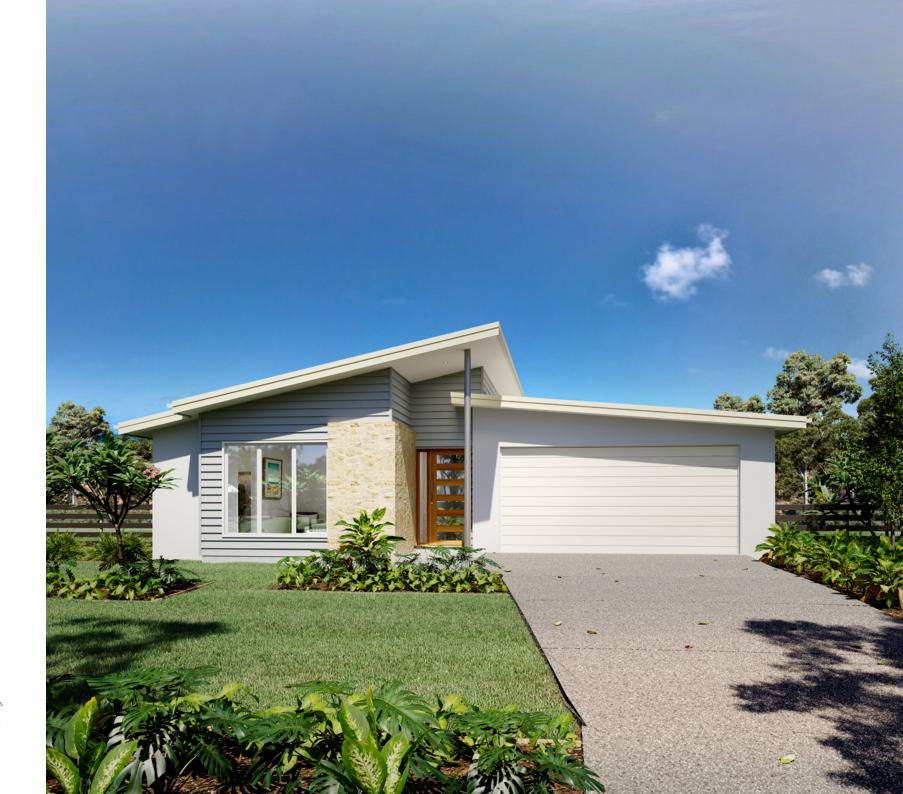

#### Floor Area

| Living   | 194.2 m² |
|----------|----------|
| Garage   | 37.4 m²  |
| Alfresco | 17.6 m²  |
| Porch    | 3.2 m²   |
| Total    | 252.4 m² |

The Kimberley design offers individually crafted facades that will inspire you by providing a choice of homes that reflect your personal lifestyle and preferences.

The Kimberly design range provides entertaining and private spaces in effortless connections throughout the home to meet the needs of contemporary living. A superb blend of modern features and inclusions makes the Kimberly a home you can relax and enjoy for years to come.