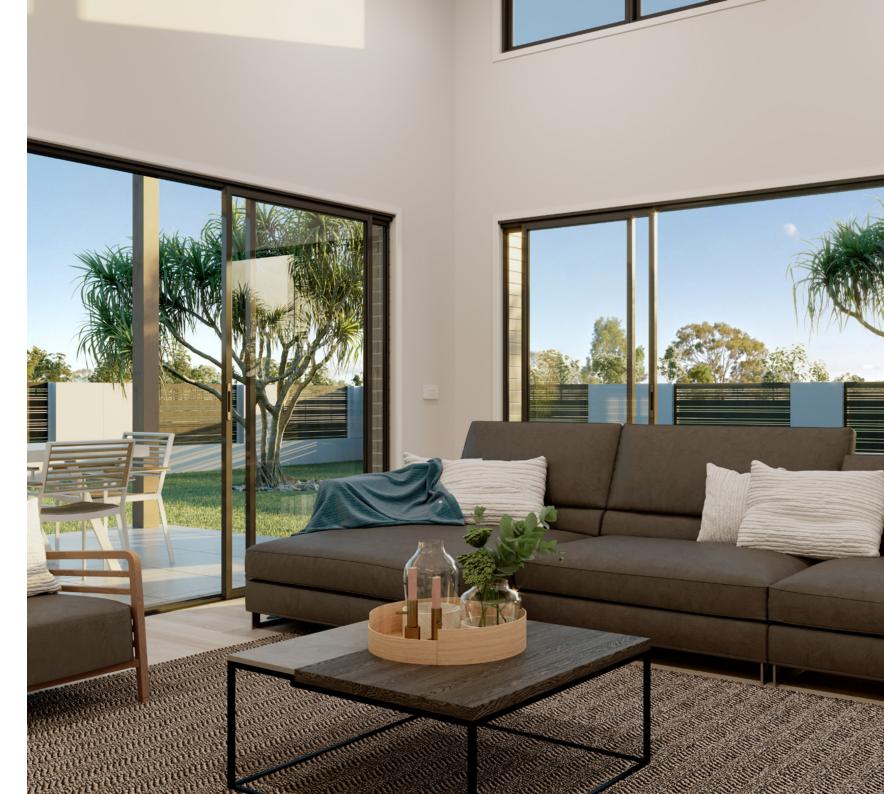

The Kimberly design range provides entertaining and private spaces in effortless connections throughout the home to meet the needs of contemporary living. A superb blend of modern features and inclusions makes the Kimberly a home you can relax and enjoy for years to come.

An open plan family zone creates the perfect space for entertaining friends and family, with a central kitchen and walk-in-pantry overlooking the dining and family living areas that leads out to an outdoor covered alfresco. A separate lounge allows the opportunity to escape and relax.