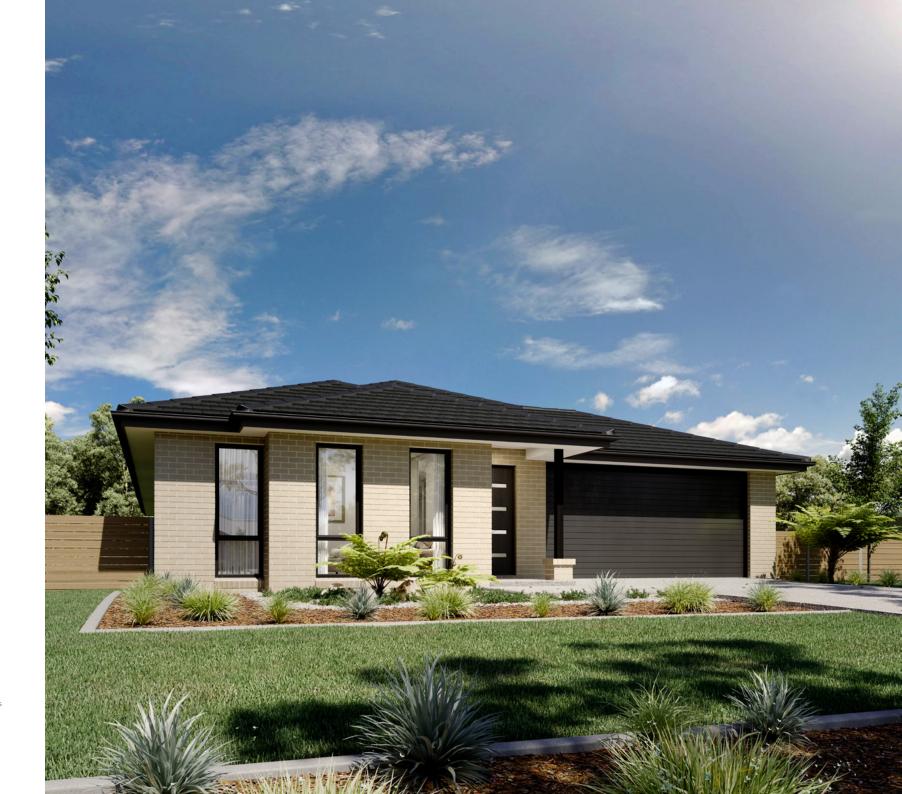

#### Floor Area

| Living   | 194.2 m² |
|----------|----------|
| Garage   | 37.4 m²  |
| Alfresco | 17.6 m²  |
| Porch    | 3.2 m²   |
| Total    | 252.4 m² |

The Kimberley design offers individually crafted facades that will inspire you by providing a choice of homes that reflect your personal lifestyle and preferences.

The Kimberly design range provides entertaining and private spaces in effortless connections throughout the home to meet the needs of contemporary living. A superb blend of modern features and inclusions makes the Kimberly a home you can relax and enjoy for years to come.