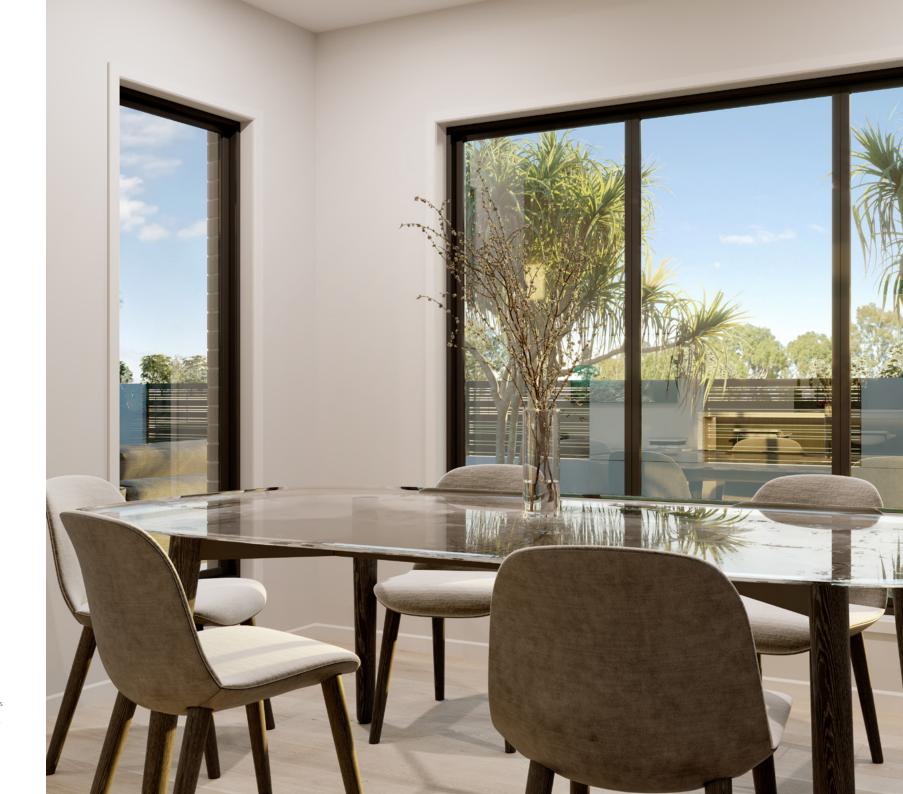

An open plan family zone creates the perfect space for entertaining friends and family, with a central kitchen and walk-in-pantry overlooking the dining and family living areas that leads out to an outdoor covered alfresco. A separate lounge allows the opportunity to escape and relax.