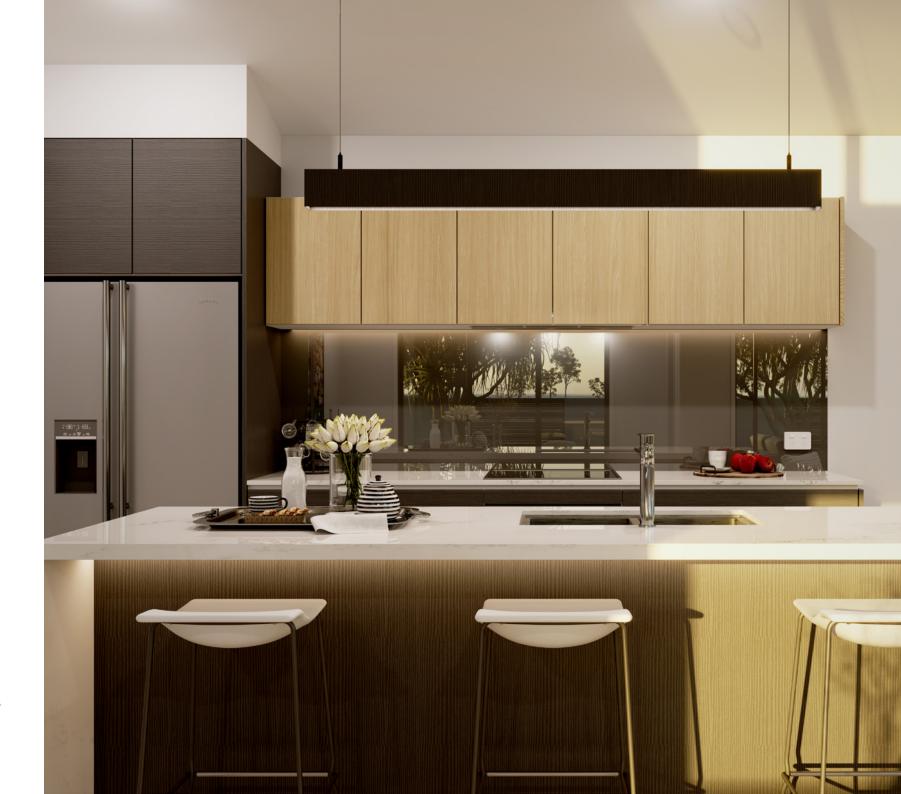

An open plan family zone creates the perfect space for entertaining friends and family, with a central kitchen and walk-in-pantry overlooking the dining and family living areas that leads out to an outdoor covered alfresco. A separate lounge allows the opportunity to escape and relax.