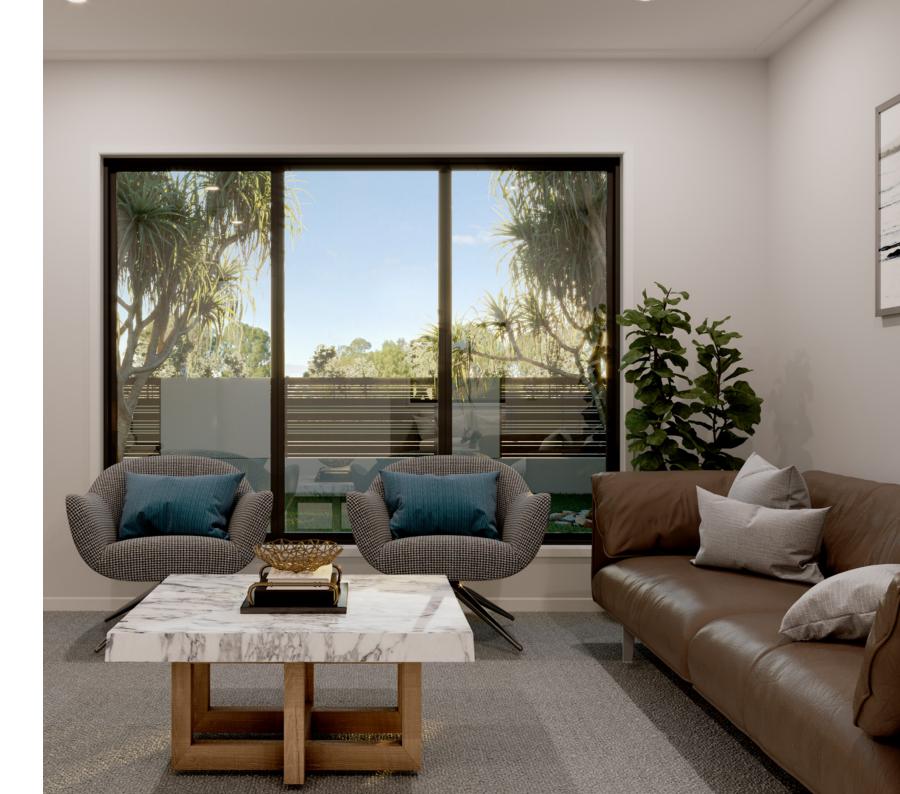

An open plan family zone creates the perfect space for entertaining friends and family, with a central kitchen and walk-in-pantry overlooking the dining and family living areas that leads out to an outdoor covered alfresco. A separate lounge allows the opportunity to escape and relax.