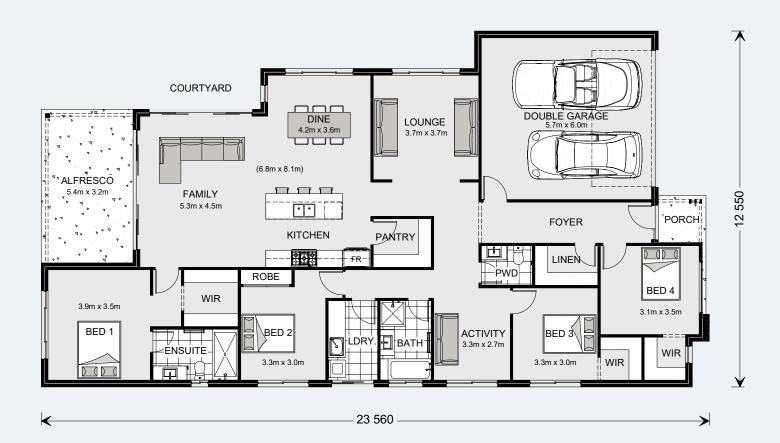

#### Floor Area

| Living   | 194.2 m² |
|----------|----------|
| Garage   | 37.4 m²  |
| Alfresco | 17.6 m²  |
| Porch    | 3.2 m²   |
| Total    | 252.4 m² |

The Kimberley design offers individually crafted facades that will inspire you by providing a choice of homes that reflect your personal lifestyle and preferences.

Good separation of private spaces is provided throughout with the master bedroom including a well-appointed ensuite and walk in robe, privately positioned at the rear of the home while towards the front is the kids' zone with the additional bedrooms, central activity room and family bathroom.