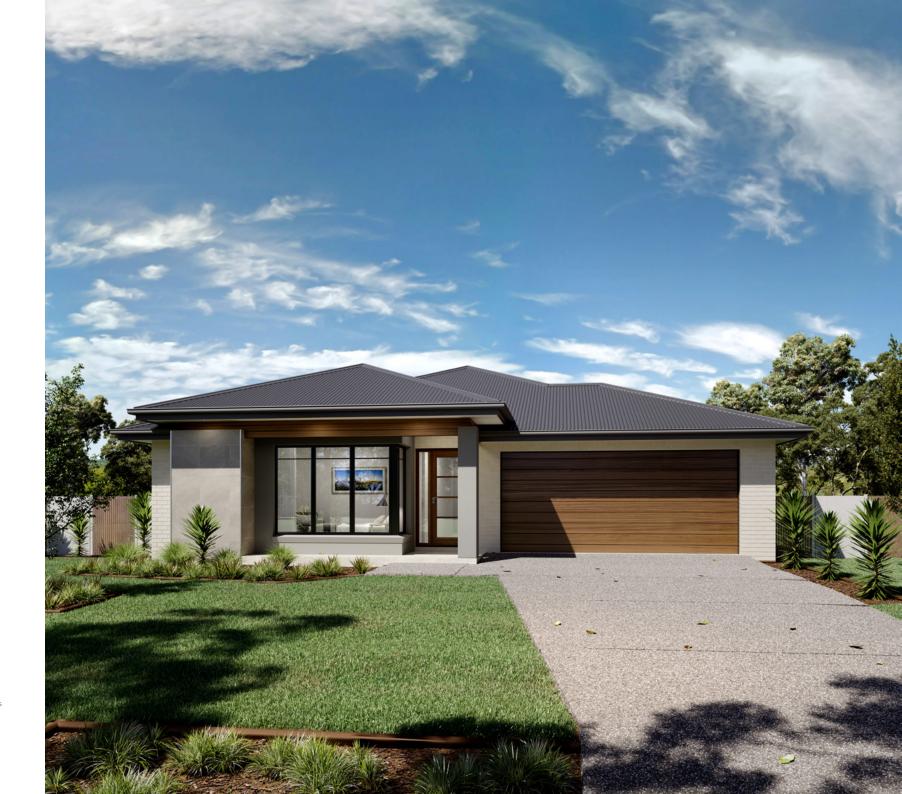

#### Floor Area

| Living   | 194.2 m² |
|----------|----------|
| Garage   | 37.4 m²  |
| Alfresco | 17.6 m²  |
| Porch    | 3.2 m²   |
| Total    | 252.4 m² |

The Kimberley design offers individually crafted facades that will inspire you by providing a choice of homes that reflect your personal lifestyle and preferences.

The Kimberly design range provides entertaining and private spaces in effortless connections throughout the home to meet the needs of contemporary living. A superb blend of modern features and inclusions makes the Kimberly a home you can relax and enjoy for years to come.