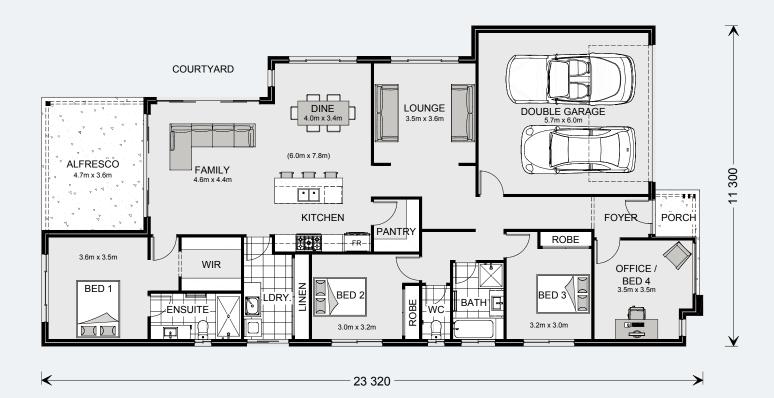

#### Floor Area

| ท²<br>ท²   |
|------------|
| m²         |
|            |
| m²         |
| 112<br>112 |
|            |

 $\mathbf{A}$ COURTYARD DOUBLE GARAGE 5.7m x 6.0m DINE 3.2m x 3.7m LOUNGE P V 4.1m x 3.4m (5.6m x 7.8m) ALFRESCO 250 FAMILY 4.6m x 2.5m •• 4.5m x 4.1m POŘCH ÷ KITCHEN FOYER PTY 2 \*\*\* -FR-ROBE 3.4m x 3.5m OFFICE / WIR BED 4 3.4m x 3.1m BED 1 00 BED 2 BED 3 ROBE INEN BATH 🗔 LDRY 🖳 WC A 3.2m x 3.0m 3.2m x 3.0m D (D ( $\mathbf{Y}$  $\leftarrow$  $\succ$ 21 780