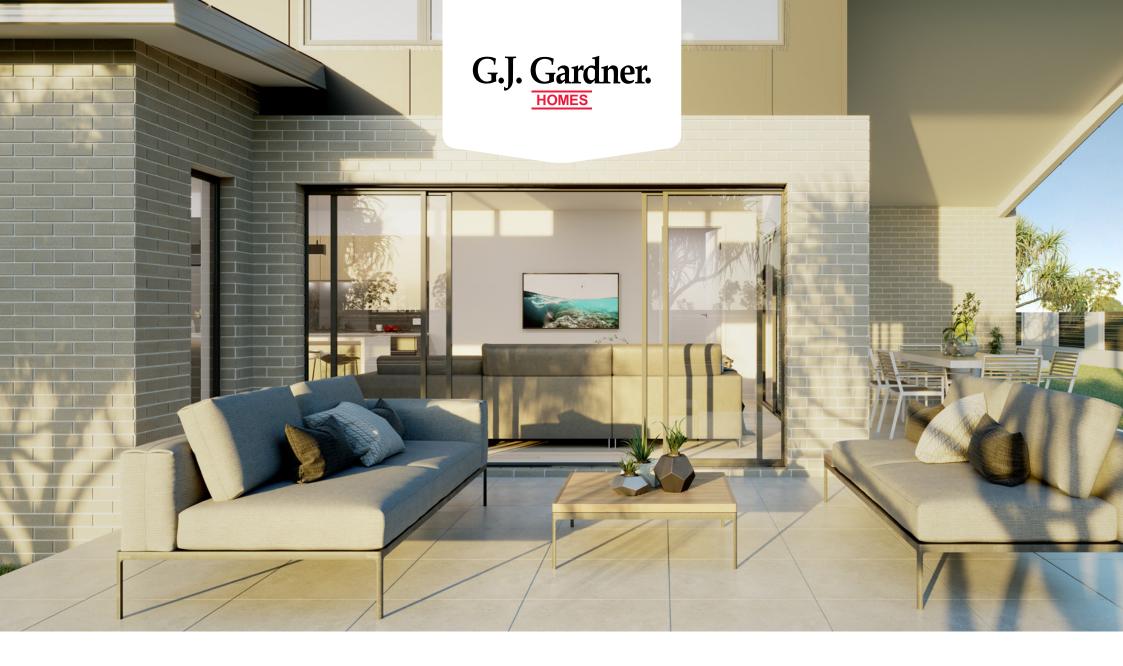

The Kimberly design range provides entertaining and private spaces in effortless connections throughout the home to meet the needs of contemporary living. A superb blend of modern features and inclusions makes the Kimberly a home you can relax and enjoy for years to come.

An open plan family zone creates the perfect space for entertaining friends and family, with a central kitchen and walk-in-pantry overlooking the dining and family living areas that leads out to an outdoor covered alfresco. A separate lounge allows the opportunity to escape and relax.