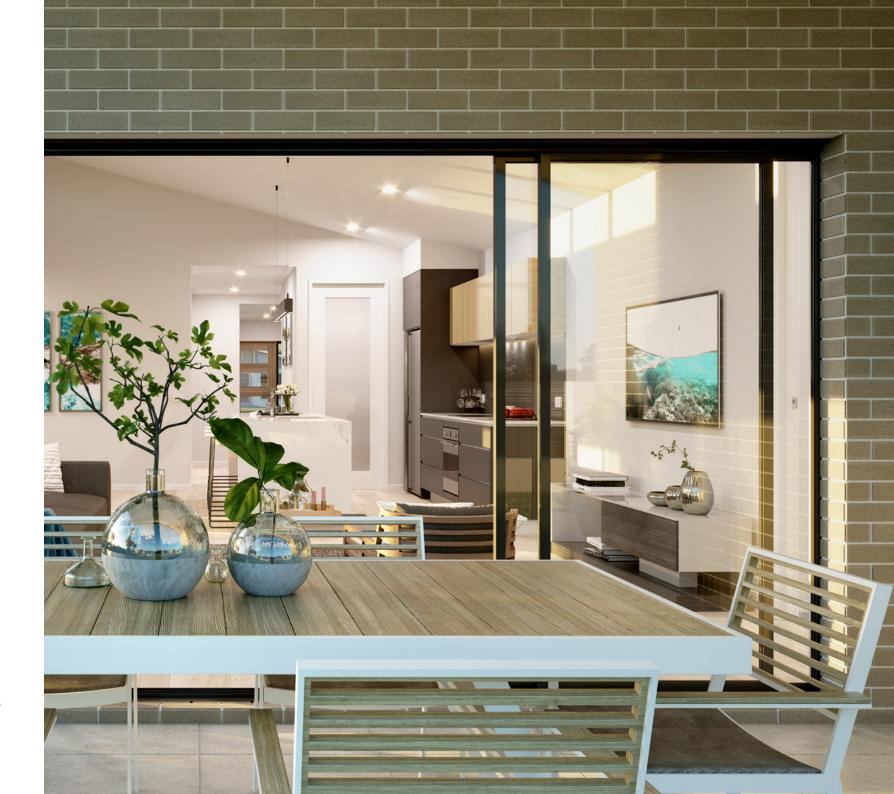

An open plan family zone creates the perfect space for entertaining friends and family, with a central kitchen and walk-in-pantry overlooking the dining and family living areas that leads out to an outdoor covered alfresco. A separate lounge allows the opportunity to escape and relax.