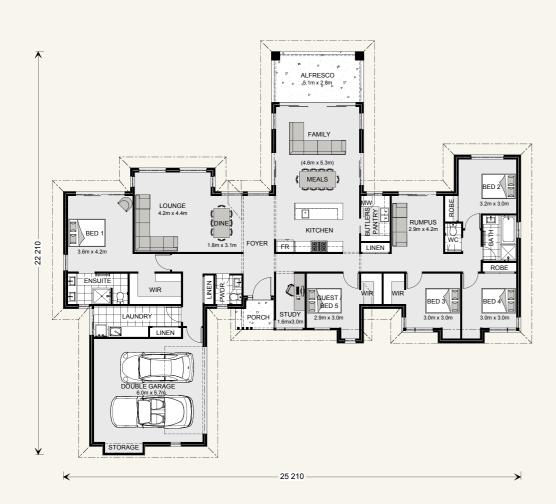

## Mansfield 285.

## Mansfield 310.

5 2.5 2

Suits corner & rural sites.

Floor sizes - Resort FaçadeAlfresco: $14.2 \, \text{m}^2$ Living: $227.4 \, \text{m}^2$ Portico: $3.2 \, \text{m}^2$ Garage: $40.3 \, \text{m}^2$ Total:285.1  $\text{m}^2$ 