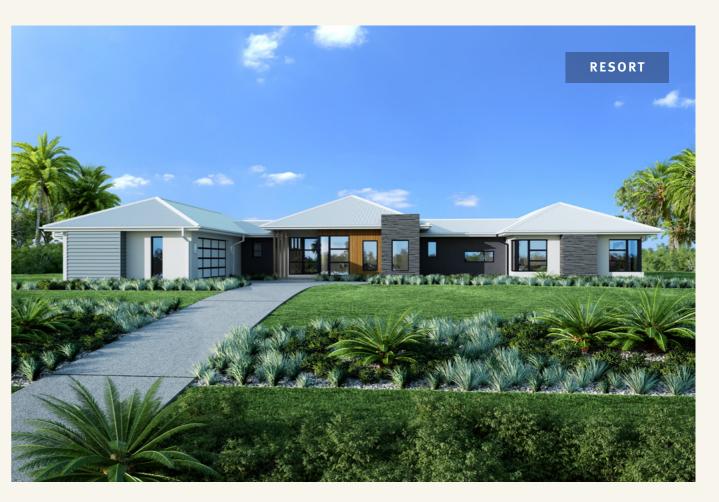

## Mansfield 310.

5 2.5 2

Suits corner & rural sites.

Floor sizes - Resort FaçadeAlfresco: $14.2 \, \text{m}^2$ Living: $227.4 \, \text{m}^2$ Portico: $3.2 \, \text{m}^2$ Garage: $40.3 \, \text{m}^2$ Total:285.1  $\text{m}^2$ 

Suits corner & rural sites.

Floor sizes - Resort FaçadeAlfresco: $16.4 \, \text{m}^2$ Living: $249.3 \, \text{m}^2$ Portico: $3.6 \, \text{m}^2$ Garage: $41.0 \, \text{m}^2$ Total: $310.3 \, \text{m}^2$ 