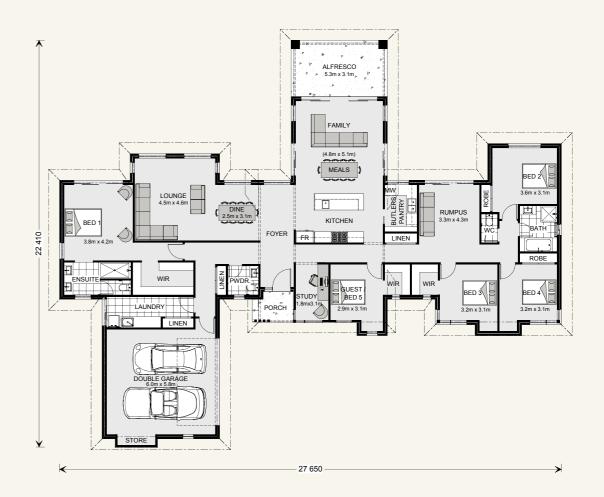

## Mansfield 310.

5 2.5 2

Suits corner & rural sites.

Floor sizes - Resort FaçadeAlfresco: $14.2 \, \text{m}^2$ Living: $227.4 \, \text{m}^2$ Portico: $3.2 \, \text{m}^2$ Garage: $40.3 \, \text{m}^2$ Total:285.1  $\text{m}^2$ 

Suits corner & rural sites.

Floor sizes - Resort FaçadeAlfresco: $16.4 \, \text{m}^2$ Living: $249.3 \, \text{m}^2$ Portico: $3.6 \, \text{m}^2$ Garage: $41.0 \, \text{m}^2$ Total: $310.3 \, \text{m}^2$ 