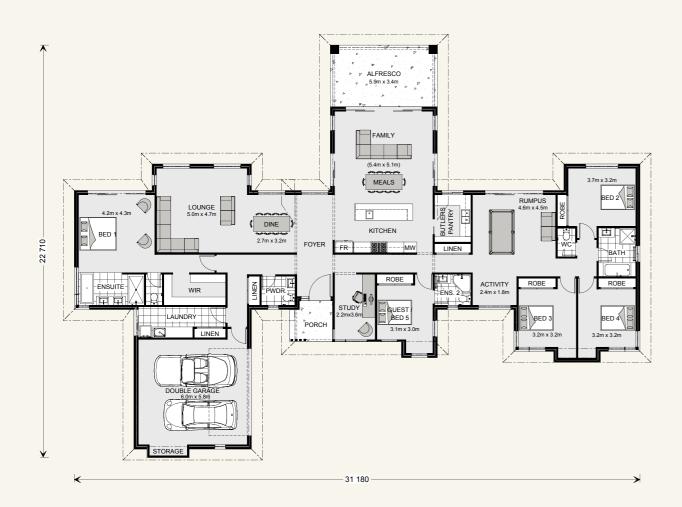

## Mansfield 350.

### Mansfield 407.

5 3.5 2

Suits corner & rural sites.

Floor sizes - Resort FaçadeAlfresco: $20.1 \,\mathrm{m}^2$ Living: $284.3 \,\mathrm{m}^2$ Portico: $5.1 \,\mathrm{m}^2$ Garage: $41.0 \,\mathrm{m}^2$ Total: $350.5 \,\mathrm{m}^2$ 

6 3.5 2

Suits corner & rural sites.

Floor sizes - Resort FaçadeAlfresco: $22.9 \text{ m}^2$ Living: $335.2 \text{ m}^2$ Portico: $6.6 \text{ m}^2$ Garage: $42.7 \text{ m}^2$ Total: $407.4 \text{ m}^2$ 

Images may depict fixtures, finishes and features not supplied by G.J. Gardner Homes. These items include planter boxes, retaining walls, water features, pergolas, screens and decorative landscaping items such as fencing and outdoor kitchens and barbecues.