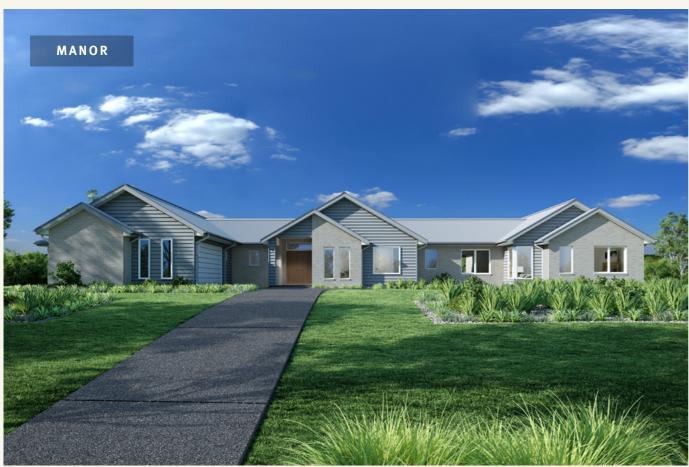

estyle you've always wanted, in the home you deserve!

The six-bedroom Mansfield boasts a pod-style design that creates three separate living zones.

The home is centred on a modern kitchen with a large butler's pantry, which overlooks the family living and alfresco areas.

To one side is a designated kids' zone with four bedrooms and an activity room, while to the other you'll find a formal lounge and dining area, and a private master retreat with luxury ensuite and huge walk-in robe. Add a study and guest room with ensuite and you have everything the large family needs.

The Mansfield offers individually crafted façades that will inspire you by providing a choice of homes that reflect your personal lifestyle and preferences.

Get in touch today! Call 132 789 or visit gigardner.com.au





- + Six bedrooms over three distinct living zones
  - + Private master suite with walk-in robe
- + Kids' zone with rumpus, activity room & bathroom
  - + Formal lounge and dining area







## Mansfield 285.

## Mansfield 310.

5 2.5 2

Suits corner & rural sites.

Floor sizes - Resort FaçadeAlfresco: $14.2 \, \text{m}^2$ Living: $227.4 \, \text{m}^2$ Portico: $3.2 \, \text{m}^2$ Garage: $40.3 \, \text{m}^2$ Total:285.1  $\text{m}^2$ 



Suits corner & rural sites.

Floor sizes - Resort FaçadeAlfresco: $16.4 \, \text{m}^2$ Living: $249.3 \, \text{m}^2$ Portico: $3.6 \, \text{m}^2$ Garage: $41.0 \, \text{m}^2$ Total: $310.3 \, \text{m}^2$ 





## Mansfield 350.

### Mansfield 407.

5 3.5 2

Suits corner & rural sites.

Floor sizes - Resort FaçadeAlfresco: $20.1 \,\mathrm{m}^2$ Living: $