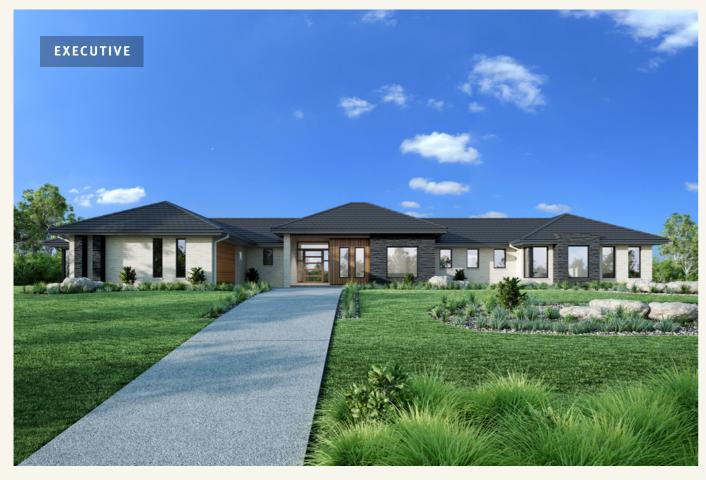

### Mansfield 407.

5 3.5 2

Suits corner & rural sites.

Floor sizes - Resort FaçadeAlfresco: $20.1 \,\mathrm{m}^2$ Living: $284.3 \,\mathrm{m}^2$ Portico: $5.1 \,\mathrm{m}^2$ Garage: $41.0 \,\mathrm{m}^2$ Total: $350.5 \,\mathrm{m}^2$ 