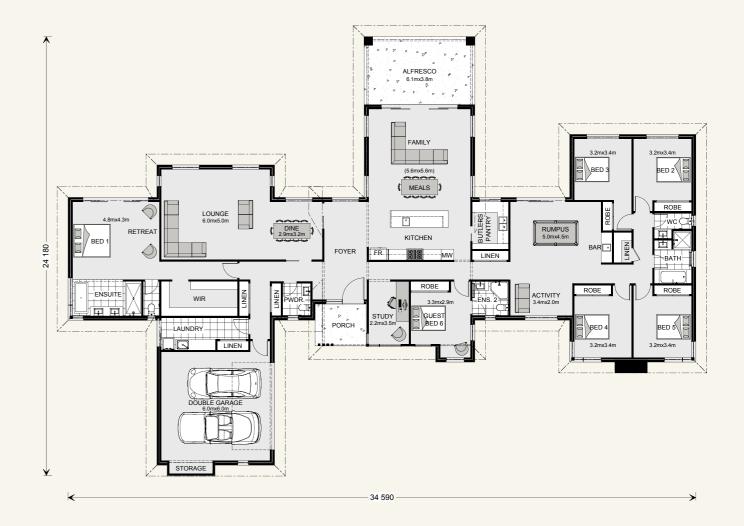

# Allow yourself to imagine the lifestyle you've always wanted, in the home you deserve!

The six-bedroom Mansfield boasts a pod-style design that creates three separate living zones.

The home is centred on a modern kitchen with a large butler's pantry, which overlooks the family living and alfresco areas.

To one side is a designated kids' zone with four bedrooms and an activity room, while to the other you'll find a formal lounge and dining area, and a private master retreat with luxury ensuite and huge walk-in robe. Add a study and guest room with ensuite and you have everything the large family needs.

- + Six bedrooms over three distinct living zones
  - + Private master suite with walk-in robe
- + Kids' zone with rumpus, activity room & bathroom
  - + Formal lounge and dining area