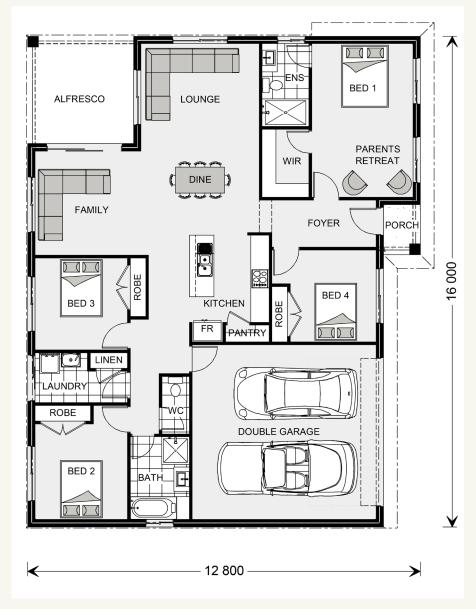

### FEATURES

- + 4 bedrooms
- + Ensuite, and walk in robe to master bedroom
- + Kitchen
- + Walk in pantry
- + Family room
- + Dining room
- + Lounge room
- + Alfresco
- + Double garage

Brighton 195 Classic facade floorplan

### SPECIFICATIONS

| Living:   | 142.9 sq.m | 15.36 sq |
|-----------|------------|----------|
| Garage:   | 37.1 sq.m  | 3.98 sq  |
| Alfresco: | 12.1 sq.m  | 1.30 sq  |
| Porch:    | 2.0 sq.m   | 0.21 sq  |
| Total:    | 194.1 sq.m | 20.87 sq |

### TOTAL AREA

| Width:  | 16 <b>.</b> 00 m |
|---------|------------------|
| Length: | 12 <b>.</b> 80 m |