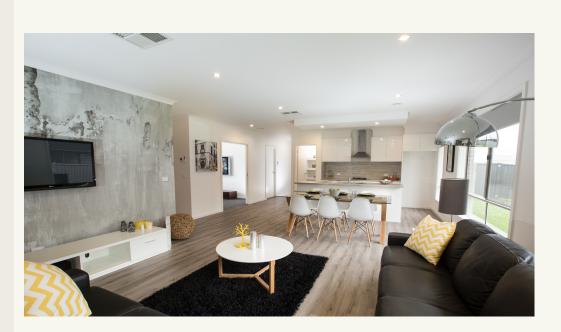

The Brighton is a 4 bedroom home with plenty of entertaining space ideal for wider blocks with shorter depth.

The foyer opens into the open plan living area which includes 2 living areas and an alfresco creating a feel of openness. This area is a great space for entertaining family and friends.

### FEATURES

- + 4 bedrooms
- + Ensuite, and walk in robe to master bedroom
- + Kitchen
- + Walk in pantry
- + Family room
- + Dining room
- + Lounge room
- + Alfresco
- + Double garage

Brighton 195 Classic facade floorplan