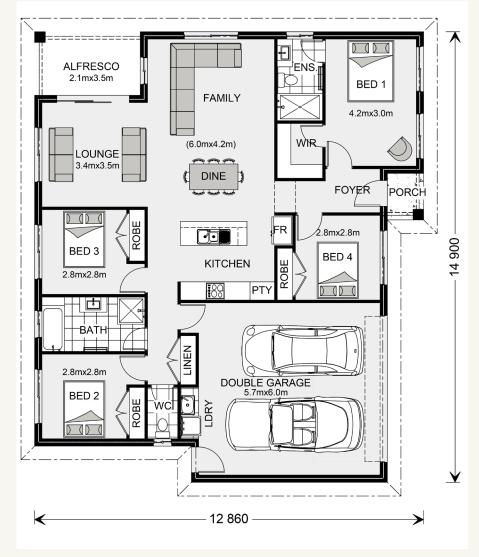

### FEATURES

- + 4 bedrooms
- + Ensuite, and walk in robe to master bedroom
- + Kitchen
- + Family room
- + Dining room
- + Lounge room
- + Alfresco
- + Double garage

Brighton 175 Classic facade floorplan

### SPECIFICATIONS

| Living:   | 127.9 sqm | 13.90 sq |
|-----------|-----------|----------|
| Garage:   | 38.0 sqm  | 4.13 sq  |
| Alfresco: | 7.3 sqm   | 0.79 sq  |
| Porch:    | 1.8 sqm   | 0.19 sq  |
| Total:    | 175.0 sqm | 19.02 sq |

### TOTAL AREA

Width: 14.90 m Length: 12.86 m