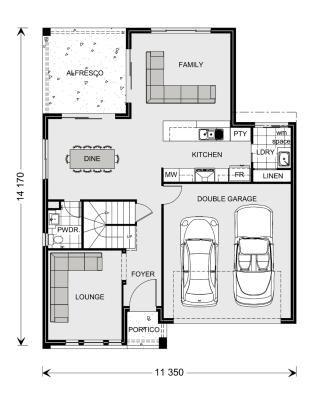

## Blue Water 238.

#### **FEATURES**

- + Lifestyle alfresco
- + Lounge & family room
- + Powder room
- + Activity room

# Floor Area-Ground

 Living:
 90.0 sqm

 Garage:
 37.2 sqm

 Alfresco:
 14.2 sqm

 Portico:
 2.7 sqm

 Total:
 144.1 sqm

 Width:
 11.350 m

 Length:
 14.170 m

## Floor Area-Upper

**Living:** 94.0 sqm **Total:** 94.0 sqm

#### **Total Area**

**Total:** 238.1 sqm

The facades shown on this brochure are not representations of this floor plan.