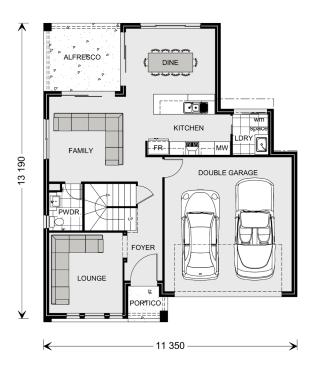

#### Blue Water 211.

#### **FEATURES**

- + Master bedroom with large WIR
- + Powder room
- + Lifestyle alfresco
- + Lounge & family room

## **SPECIFICATIONS**

# Floor Area-Ground

 Living:
 78.6 sqm

 Garage:
 37.4 sqm

 Alfresco:
 10.5 sqm

 Portico:
 2.7 sqm

 Total:
 129.2 sqm

 Width:
 11.350 m

 Length:
 13.190 m

## Floor Area-Upper

**Living:** 81.6 sqm **Total:** 81.6 sqm

#### **Total Area**

**Total:** 210.8 sqm

The facades shown on this brochure are not representations of this floor plan.