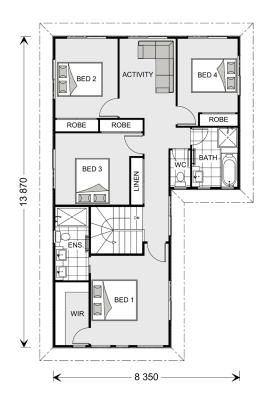

#### Blue Water 211.

#### **FEATURES**

- + Master bedroom with large WIR
- + Powder room
- + Lifestyle alfresco
- + Lounge & family room

# Floor Area-Ground

 Living:
 78.6 sqm

 Garage:
 37.4 sqm

 Alfresco:
 10.5 sqm

 Portico:
 2.7 sqm

 Total:
 129.2 sqm

 Width:
 11.350 m

 Length:
 13.190 m

## Floor Area-Upper

**Living:** 81.6 sqm **Total:** 81.6 sqm

#### **Total Area**

**Total:** 210.8 sqm

The facades shown on this brochure are not representations of this floor plan.