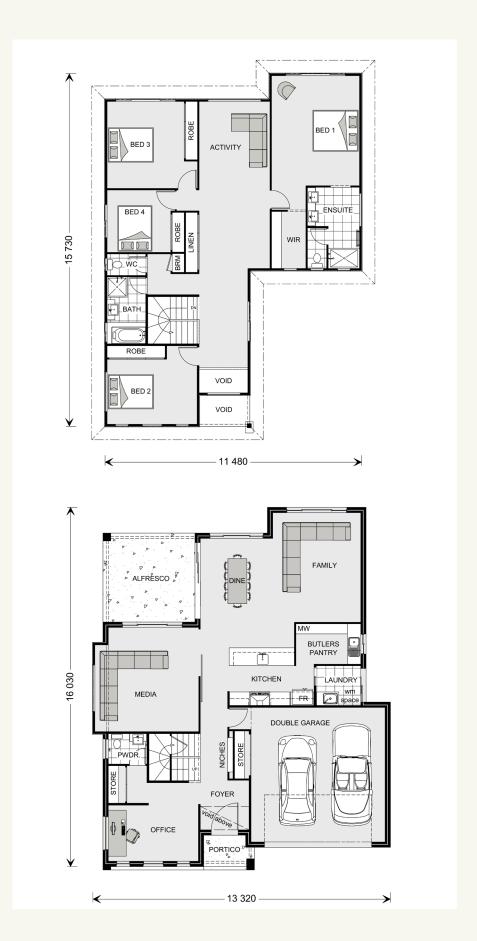

## Blue Water 323.

#### **FEATURES**

- + Activity & media room
- + Large butlers pantry
- + Office
- + Spacious ensuite

#### Floor Area-Ground

 Living:
 125.3 sqm

 Garage:
 40.3 sqm

 Alfresco:
 16.4 sqm

 Portico:
 3.3 sqm

 Total:
 185.3 sqm

 Width:
 13.320 m

 Length:
 16.030 m

## Floor Area-Upper

 Living:
 132.0 sqm

 Void:
 5.5 sqm

 Total:
 137.5 sqm

#### **Total Area**

**Total:** 322.8 sq.m