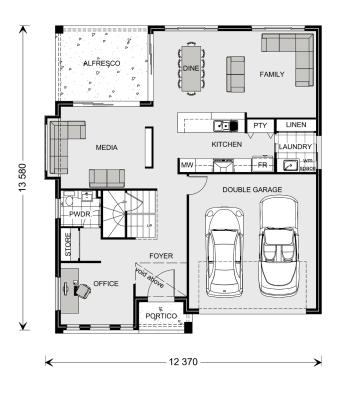

## Blue Water 274.

#### **FEATURES**

- + Extra storage
- + Large media room
- + Office
- + Activity room

#### Floor Area-Ground

 Living:
 105.1 sqm

 Garage:
 37.2 sqm

 Alfresco:
 14.0 sqm

 Portico:
 3.1 sqm

 Total:
 159.4 sqm

 Width:
 12.370 m

 Length:
 13.580 m

## Floor Area-Upper

 Living:
 108.5 sqm

 Void:
 6.4 sqm

 Total:
 114.9 sqm

#### **Total Area**

**Total:** 274.3 sqm

The facades shown on this brochure are not representations of this floor plan.