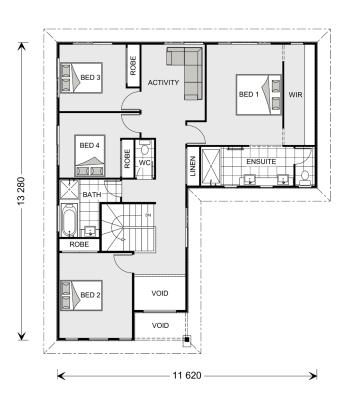

## Blue Water 274.

#### **FEATURES**

- + Extra storage
- + Large media room
- + Office
- + Activity room

#### Floor Area-Ground

 Living:
 105.1 sqm

 Garage:
 37.2 sqm

 Alfresco:
 14.0 sqm

 Portico:
 3.1 sqm

 Total:
 159.4 sqm

 Width:
 12.370 m

 Length:
 13.580 m

## Floor Area-Upper

 Living:
 108.5 sqm

 Void:
 6.4 sqm

 Total:
 114.9 sqm

#### **Total Area**

**Total:** 274.3 sqm

The facades shown on this brochure are not representations of this floor plan.