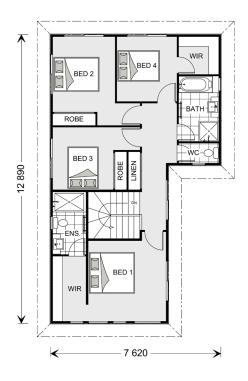

#### Blue Water 211.

#### **FEATURES**

- + Master bedroom with large WIR
- + Powder room
- + Lifestyle alfresco
- + Lounge & family room

## **SPECIFICATIONS**

# Floor Area-Ground

 Living:
 78.6 sqm

 Garage:
 37.4 sqm

 Alfresco:
 10.5 sqm

 Portico:
 2.7 sqm

 Total:
 129.2 sqm

 Width:
 11.350 m

 Length:
 13.190 m

## Floor Area-Upper

**Living:** 81.6 sqm **Total:** 81.6 sqm

#### **Total Area**

**Total:** 210.8 sqm

The facades shown on this brochure are not representations of this floor plan.