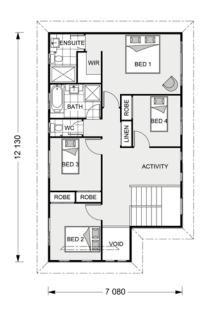

# Kensington 226.

4 ------

2.5

Suits standard lot width:

12m +

### Floor Areas - Resort Façade

 Living:
  $172.6 \text{ m}^2$  Porch:
  $1.8 \text{ m}^2$  

 Garage:
  $37.1 \text{ m}^2$  Void
  $2.8 \text{ m}^2$  

 Alfresco:
  $11.7 \text{ m}^2$  Total:
 226.0 m²