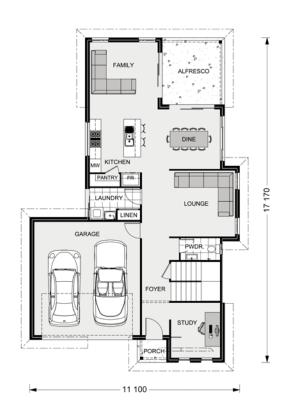

# Kensington 226.

4 ------

2.5

Suits standard lot width:

12m +

### Floor Areas - Resort Façade

 Living:
  $172.6 \text{ m}^2$  Porch:
  $1.8 \text{ m}^2$  

 Garage:
  $37.1 \text{ m}^2$  Void
  $2.8 \text{ m}^2$  

 Alfresco:
  $11.7 \text{ m}^2$  Total:
 226.0 m²