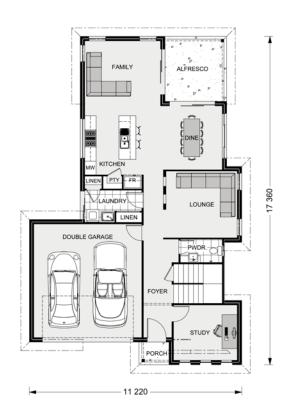

# Kensington 226.

4 ------

2.5

Suits standard lot width:

12m +

### Floor Areas - Resort Façade

 Living:
  $172.6 \text{ m}^2$  Porch:
  $1.8 \text{ m}^2$  

 Garage:
  $37.1 \text{ m}^2$  Void
  $2.8 \text{ m}^2$  

 Alfresco:
  $11.7 \text{ m}^2$  Total:
 226.0 m²