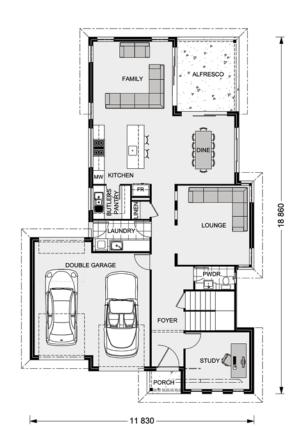

# Kensington 270.

4 2003

2.5

2

Suits standard lot width:

13m +

### Floor Areas - Resort Façade

 Living:
  $211.0 \text{ m}^2$  Porch:
  $2.1 \text{ m}^2$  

 Garage:
  $40.4 \text{ m}^2$  Void
  $3.4 \text{ m}^2$  

 Alfresco:
  $12.9 \text{ m}^2$  Total:
 269.8 m²