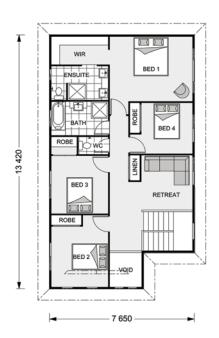

# Kensington 226.

4 ------

2.5

Suits standard lot width:

12m +

### Floor Areas - Resort Façade

 Living:
  $172.6 \text{ m}^2$  Porch:
  $1.8 \text{ m}^2$  

 Garage:
  $37.1 \text{ m}^2$  Void
  $2.8 \text{ m}^2$  

 Alfresco:
  $11.7 \text{ m}^2$  Total:
 226.0 m²