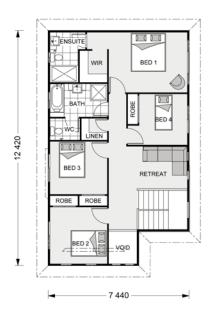

# Kensington 241.

4 2003

2.5

2

Suits standard lot width:

12.5m +

### Floor Areas - Resort Façade

Living:  $187.4 \text{ m}^2$  Porch:  $1.9 \text{ m}^2$  Garage:  $37.7 \text{ m}^2$  Void  $2.9 \text{ m}^2$  Alfresco:  $11.2 \text{ m}^2$  Total:  $241.1 \text{ m}^2$ 