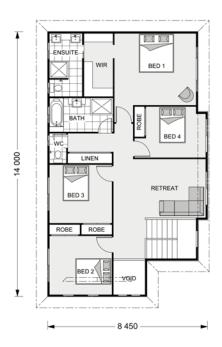

# Kensington 270.

4 2003

2.5

2

Suits standard lot width:

13m +

### Floor Areas - Resort Façade

 Living:
  $211.0 \text{ m}^2$  Porch:
  $2.1 \text{ m}^2$  

 Garage:
  $40.4 \text{ m}^2$  Void
  $3.4 \text{ m}^2$  

 Alfresco:
  $12.9 \text{ m}^2$  Total:
 269.8 m²