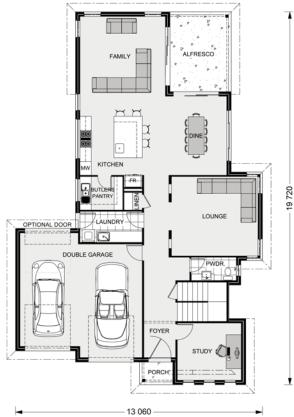

# Kensington 270.

4 2003

2.5

2

Suits standard lot width:

13m +

### Floor Areas - Resort Façade

 Living:
  $211.0 \text{ m}^2$  Porch:
  $2.1 \text{ m}^2$  

 Garage:
  $40.4 \text{ m}^2$  Void
  $3.4 \text{ m}^2$  

 Alfresco:
  $12.9 \text{ m}^2$  Total:
 269.8 m²