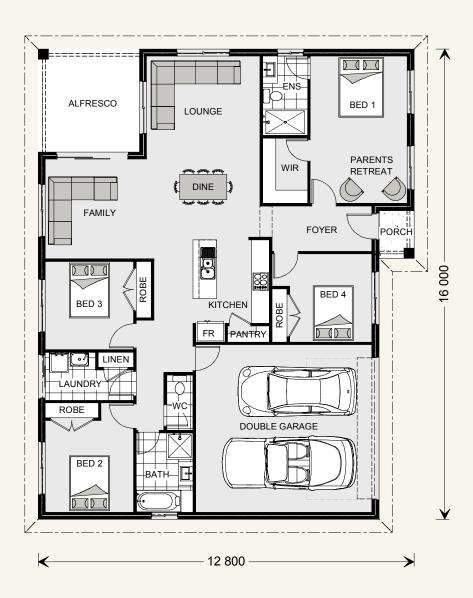

## Brighton 195.

#### FEATURES

- + Four bedrooms
- + Ensuite & main bathroom with separate WC
- + Open-plan kitchen, living & dining
- + Covered alfresco area
- + Double garage
- + Choice of eight facades

### SPECIFICATIONS

| Width:    | 16.0 m    |
|-----------|-----------|
| Length:   | 12.8 m    |
| Living:   | 142.9 sqm |
| Garage:   | 37.1 sqm  |
| Alfresco: | 12.1 sqm  |
| Porch:    | 2.0 sqm   |
|           |           |

**Total:** 194.1 sqm

\*Classic Floorplan Shown