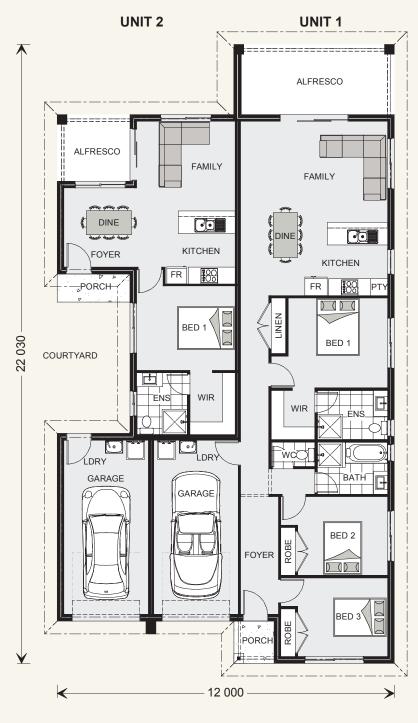

# Allow yourself to imagine the lifestyle you've always wanted, in the home you deserve!

The Sherwood 227 offers two fully self-contained dwellings within one stylish, 227-square metre package. Featuring one three-bedroom unit and a separate one-bedroom unit, this design is perfect for investors or growing families needing some extra privacy and space. Both units boast an ensuited master bedroom with walk-in robe, open-plan indoor/living spaces and a designer kitchen with mini breakfast bar. Two separate, secure garages at the front of the home create a classic suburban façade with great street appeal. The Sherwood Dual offers individually crafted facades that will inspire you by providing a choice of homes that reflect your personal lifestyle and preferences.

#### **Features**

- + Two self-contained dwellings
- 1x three-bedroom and 1x onebedroom unit
- 2 x master bedroom with ensuite and walk-in robe
- + Spacious indoor/outdoor living

## **Specifications**

# UNIT 1

| Living:       | 106.8 sqm |
|---------------|-----------|
| Garage:       | 20.3 sqm  |
| Alfresco:     | 14.3 sqm  |
| Porch:        | 2.1 sqm   |
| Unit 1 Total: | 143.5 sqm |

### UNIT 2

| TOTAL:        | 227.1 sqm |
|---------------|-----------|
| Unit 2 Total: | 83.6 sqm  |
| Porch:        | 2.6 sqm   |
| Alfresco:     | 6.1 sqm   |
| Garage:       | 22.2 sqm  |
| Living:       | 52.7 sqm  |

\*Classic Floorplan Shown