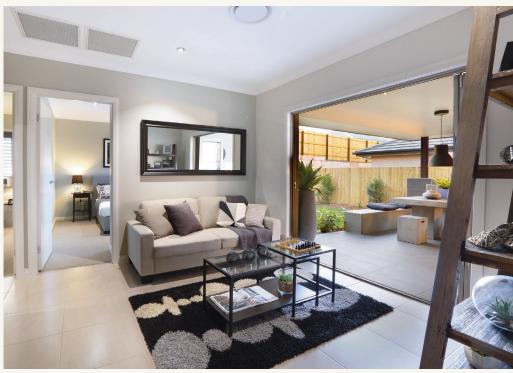

Welcome your guests via the front porch and stylish entry foyer, before entertaining in the central main living zone, which takes in the kitchen and indoor dining and flows out to a second alfresco dining area. Four bedrooms, a central main bathroom with separate WC and a designated media room or lounge provide plenty of space for family living. Other features include a laundry and single lock-up garage with convenient internal access. The Stoneleigh offers individually crafted facades that will inspire you by providing a choice of homes that reflect your personal lifestyle and preferences.

#### FEATURES

- + Open-plan living space that flows onto the alfresco living area
- + Separate media room or lounge
- + Four bedrooms
- + Designed to fit on 10 metre wide sites