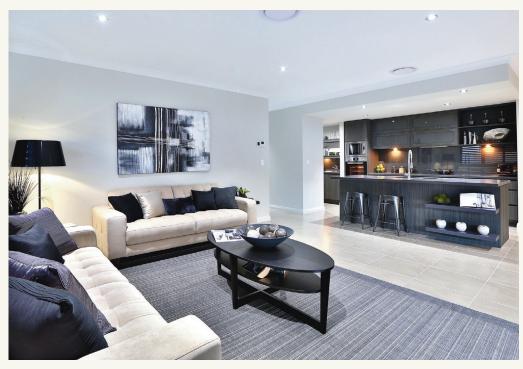

### Allow yourself to imagine the lifestyle you've always wanted, in the home you deserve!

An open-plan family room forms the heart of the Stoneleigh 170, which boasts an elegant spatial flow designed to make the most of narrower home sites.

Welcome your guests via the front porch and stylish entry foyer, before entertaining in the central main living zone, which takes in the kitchen and indoor dining and flows out to a second alfresco dining area. Four bedrooms, a central main bathroom with separate WC and a designated media room or lounge provide plenty of space for family living. Other features include a laundry and single lock-up garage with convenient internal access. The Stoneleigh offers individually crafted facades that will inspire you by providing a choice of homes that reflect your personal lifestyle and preferences.