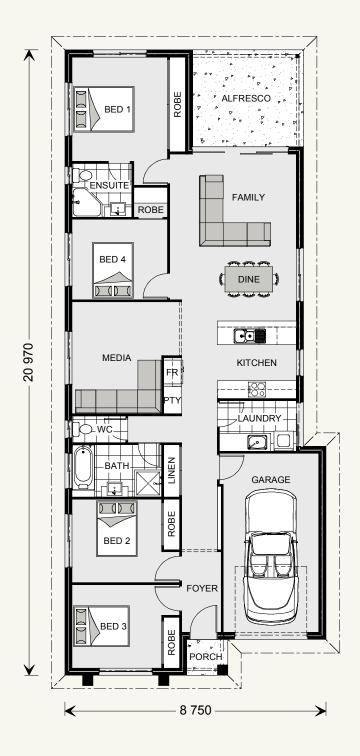

### Allow yourself to imagine the lifestyle you've always wanted, in the home you deserve!

An open-plan family room forms the heart of the Stoneleigh 170, which boasts an elegant spatial flow designed to make the most of narrower home sites.

Welcome your guests via the front porch and stylish entry foyer, before entertaining in the central main living zone, which takes in the kitchen and indoor dining and flows out to a second alfresco dining area. Four bedrooms, a central main bathroom with separate WC and a designated media room or lounge provide plenty of space for family living. Other features include a laundry and single lock-up garage with convenient internal access. The Stoneleigh offers individually crafted facades that will inspire you by providing a choice of homes that reflect your personal lifestyle and preferences.

#### FEATURES

- + Open-plan living space that flows onto the alfresco living area
- + Separate media room or lounge
- + Four bedrooms
- + Designed to fit on 10 metre wide sites

#### TOTAL AREA

| Width:  | 8.75 m  |
|---------|---------|
| Length: | 20.97 m |

۲