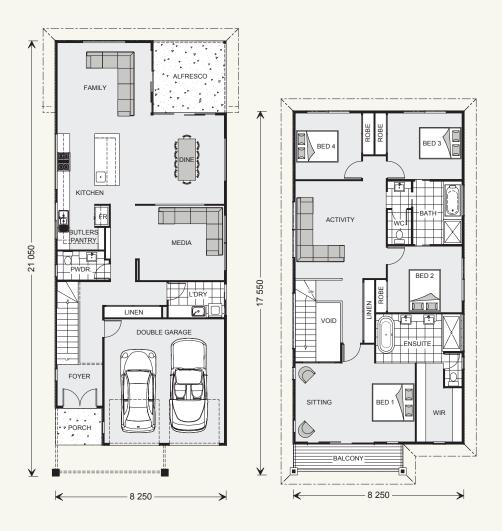

### Paddington 314.

#### **FEATURES**

- + Lifestyle alfresco
- + Activity room
- + Open plan family room
- + Butler's pantry

#### Floor Area-Ground

**Living:** 114.9 sqm **Garage:** 38.2 sqm **Alfresco:** 12.4 sqm Porch: 4.1 sqm Total: 169.6 sqm **Width:** 8.250 m **Length:** 21.050 m

#### Floor Area-Upper

**Living:** 136.8 sqm **Balcony:** 7.2 sqm Total: 144.0 sqm

#### **Total Area**

**Total:** 313.6 sqm

| NOTES |  |  |  |
|-------|--|--|--|
|       |  |  |  |
|       |  |  |  |
|       |  |  |  |