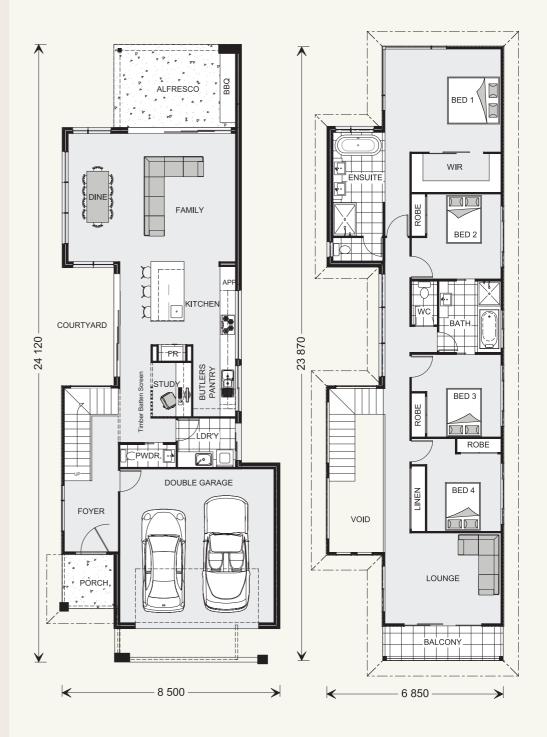

#### Nelson Bay 294.

#### Floor Area-Ground

 Living:
 91.8 m²

 Garage:
 40.0 m²

 Alfresco:
 16.1 m²

 Porch:
 4.3 m²

 Total:
 152.2 m²

#### Floor Area-Upper

Living:  $135.6 \text{ m}^2$ Balcony:  $6.3 \text{ m}^2$ Total:  $141.9 \text{ m}^2$ 

#### Total Area

Total: 294.1 m<sup>2</sup>

Width: 8.50 m Length: 24.12 m

| NOIES |  |  |  |
|-------|--|--|--|
|       |  |  |  |
|       |  |  |  |
|       |  |  |  |
|       |  |  |  |
|       |  |  |  |