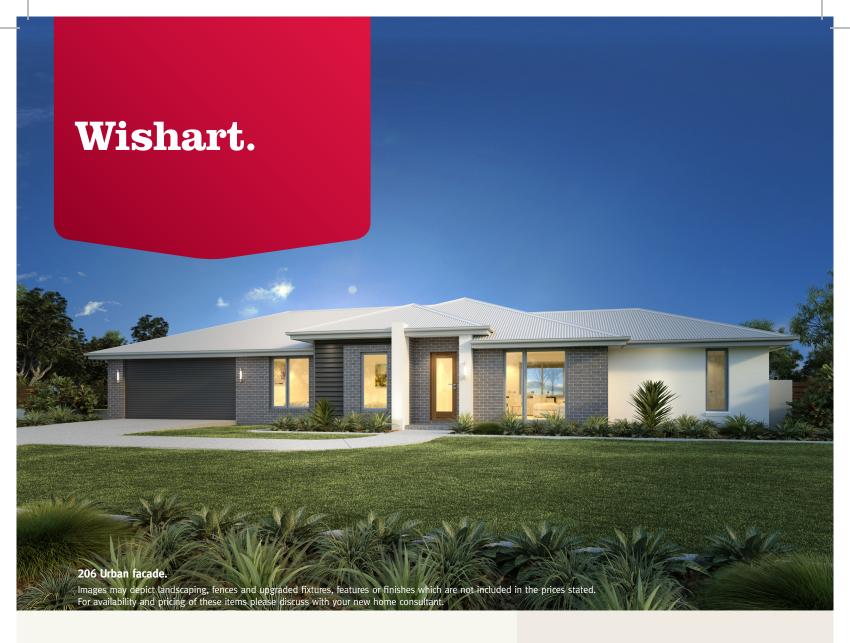

The Wishart delivers homestead style living with a contemporary open plan design. With the living areas, kitchen and alfresco at the centre of the home it makes it ideal for entertainers.

Featuring 4 bedrooms, the master bedroom including an ensuite and walk in robe, enjoys privacy away from the other 3 bedrooms. The spacious main living area will bring the family together with the lounge and alfresco providing an additional entertaining area for guests.

The Wishart Designs offer individually crafted facades that will inspire you by providing a choice of homes that reflect your personal lifestyle and preferences.

### Wishart 206.