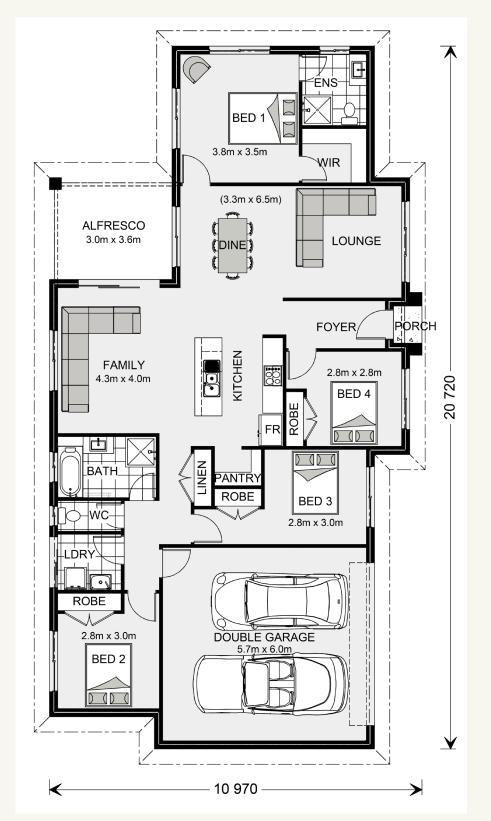

### **FEATURES**

- + 4 bedrooms
- + Ensuite, and walk in robe to master bedroom
- + Kitchen
- + Walk in pantry
- + Family room
- + Dining room
- + Lounge room
- + Alfresco
- + Double garage

# SPECIFICATIONS

 Living:
 141.2 sqm
 15.34 sq

 Garage:
 37.3 sqm
 4.05 sq

 Alfresco:
 10.8 sqm
 1.17 sq

 Porch:
 1.2 sqm
 0.13 sq

 Total:
 190.5 sqm
 20.70 sq

## TOTAL AREA

**Width:** 20.72 m **Length:** 10.97 m

Wishart 190 Classic facade floorplan

| NUIES |  |  |  |
|-------|--|--|--|
|       |  |  |  |
|       |  |  |  |
|       |  |  |  |
|       |  |  |  |
|       |  |  |  |