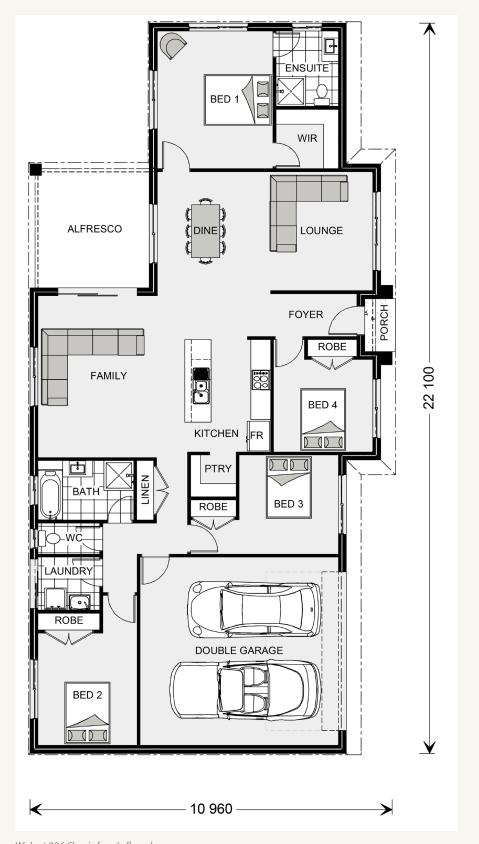

#### **FEATURES**

- + 4 bedrooms
- + Ensuite, and walk in robe to master bedroom
- + Kitchen
- + Walk in pantry
- + Family room
- + Dining room
- + Lounge room
- + Alfresco
- + Double garage

#### SPECIFICATIONS

 Living:
 154.1 sq.m
 16.56 sq

 Garage:
 37.1 sq.m
 4.03 sq

 Alfresco:
 13.5 sq.m
 1.46 sq

 Porch:
 1.6 sq.m
 0.17 sq

 Total:
 206.3 sq.m
 22.42 sq

### TOTAL AREA

**Width:** 22.10 m **Length:** 10.96 m

Wishart 206 Classic facade floorplan

NOTES