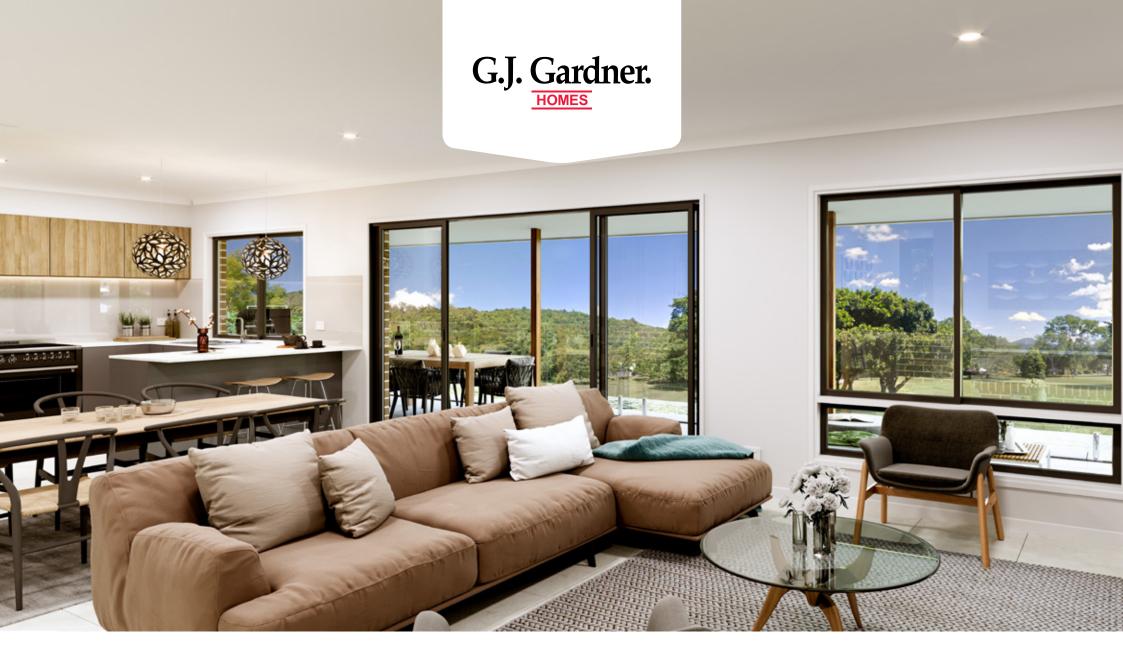

The Yarraman design offers individually crafted facades that will inspire you by providing a choice of homes that reflect your personal lifestyle and preferences.

The Yarraman design is a spacious home, that cleverly captures that cosy feel.

At a glance, the home's large front facade will impress, with four different facades available to suit to your style. Open the door and walk into an open plan living and large kitchen with breakfast bar, designed to offer extreme functionality as your needs change with the option to add a large Alfresco and Verandah to extend the space outdoors.