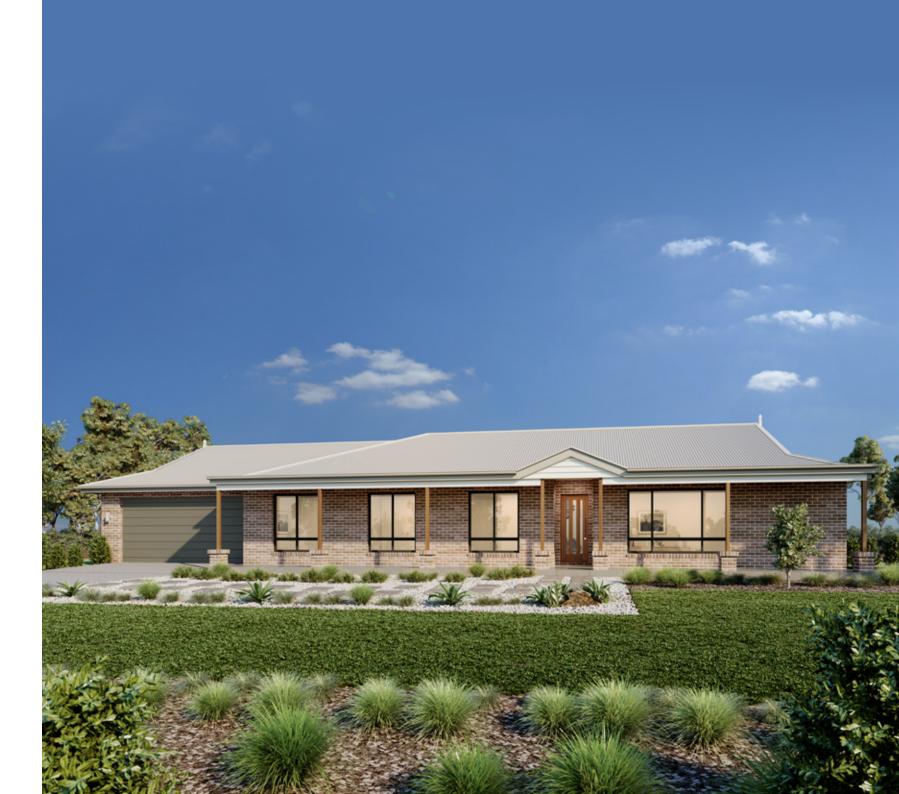

The Yarraman design offers individually crafted facades that will inspire you by providing a choice of homes that reflect your personal lifestyle and preferences.

The Yarraman design is a spacious home, that cleverly captures that cosy feel.

At a glance, the home's large front facade will impress, with four different facades available to suit to your style. Open the door and walk into an open plan living and large kitchen with breakfast bar, designed to offer extreme functionality as your needs change with the option to add a large Alfresco and Verandah to extend the space outdoors.

Designed with the country lifestyle in mind, the Yarraman will suit rural, wide and corner sites. The slim rectangular shape assists in positioning on sloping sites that encourages minimal earthworks and impact on the landscape.