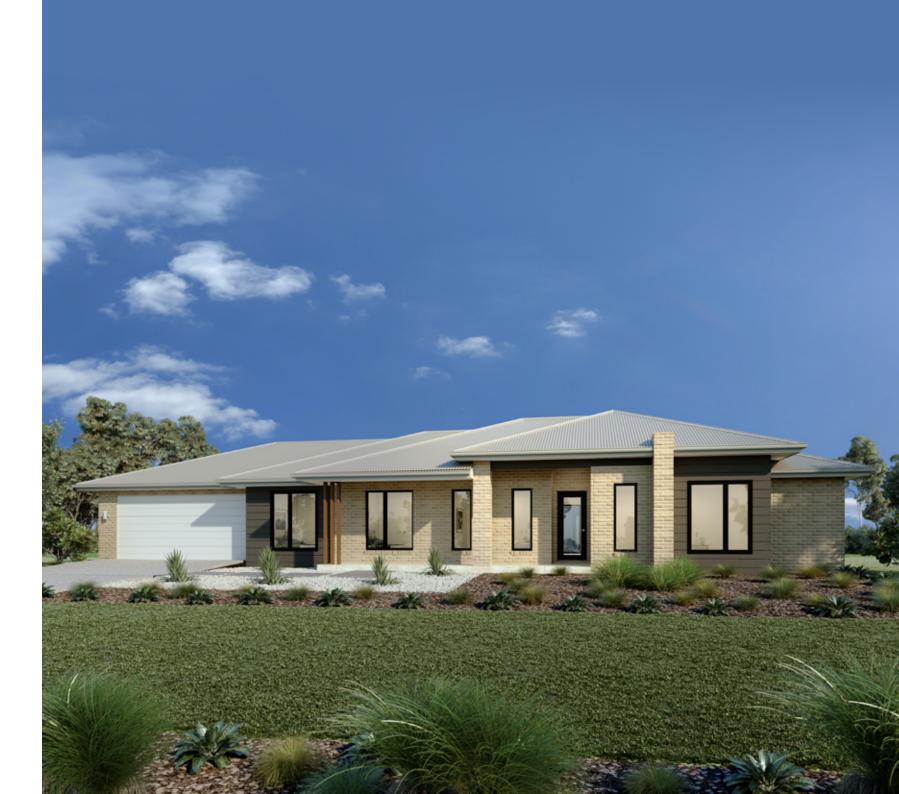

At a glance, the home's large front facade will impress, with four different facades available to suit to your style. Open the door and walk into an open plan living and large kitchen with breakfast bar, designed to offer extreme functionality as your needs change with the option to add a large Alfresco and Verandah to extend the space outdoors.

MASTER BEDROOM

ENSUITE

LOUNGE

URBAN

CLASSIC

HAMPTONS

HOMESTEAD