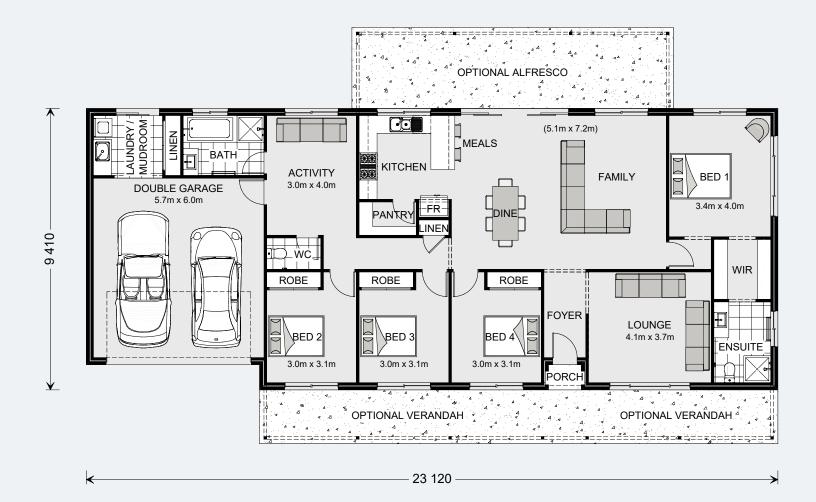

#### Floor Area

| Living                         | 174.7 m²                |
|--------------------------------|-------------------------|
| Garage                         | 37.1 m²                 |
| Porch                          | 0.9 m²                  |
|                                | <b>.</b>                |
| Total                          | 212.7 m²                |
| <b>Total</b> Optional Alfresco | <b>212.7 m²</b> 29.0 m² |

Designed with the country lifestyle in mind, the Yarraman will suit rural, wide and corner sites. The slim rectangular shape assists in positioning on sloping sites that encourages minimal earthworks and impact on the landscape.