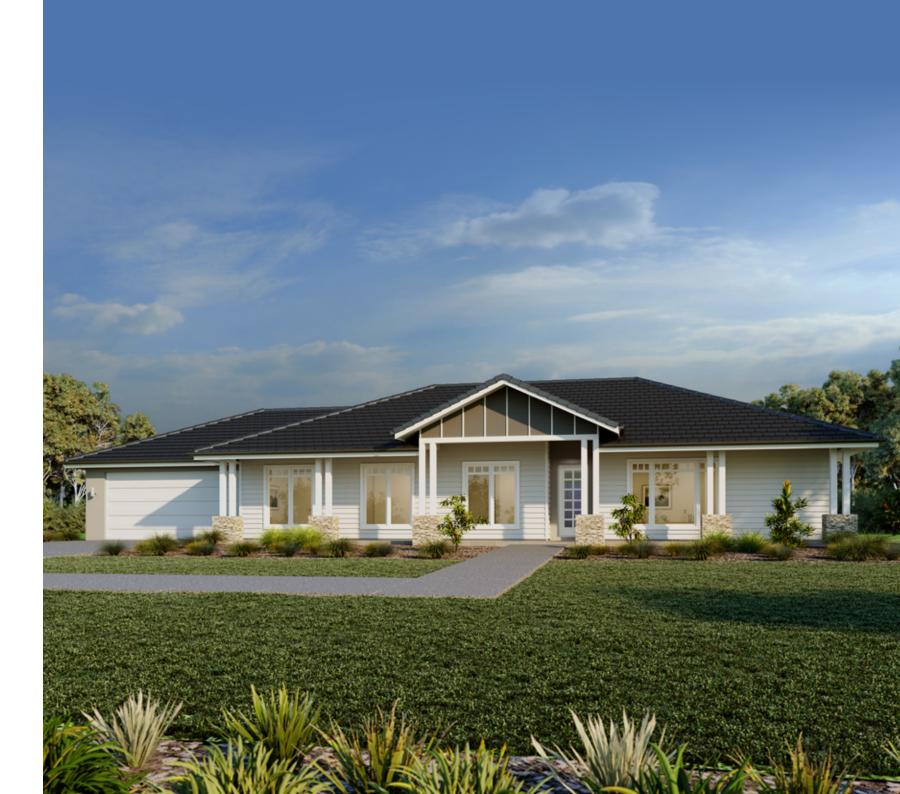

At a glance, the home's large front facade will impress, with four different facades available to suit to your style. Open the door and walk into an open plan living and large kitchen with breakfast bar, designed to offer extreme functionality as your needs change with the option to add a large Alfresco and Verandah to extend the space outdoors.

MASTER BEDROOM

ENSUITE

LOUNGE

URBAN

CLASSIC

HAMPTONS

HOMESTEAD