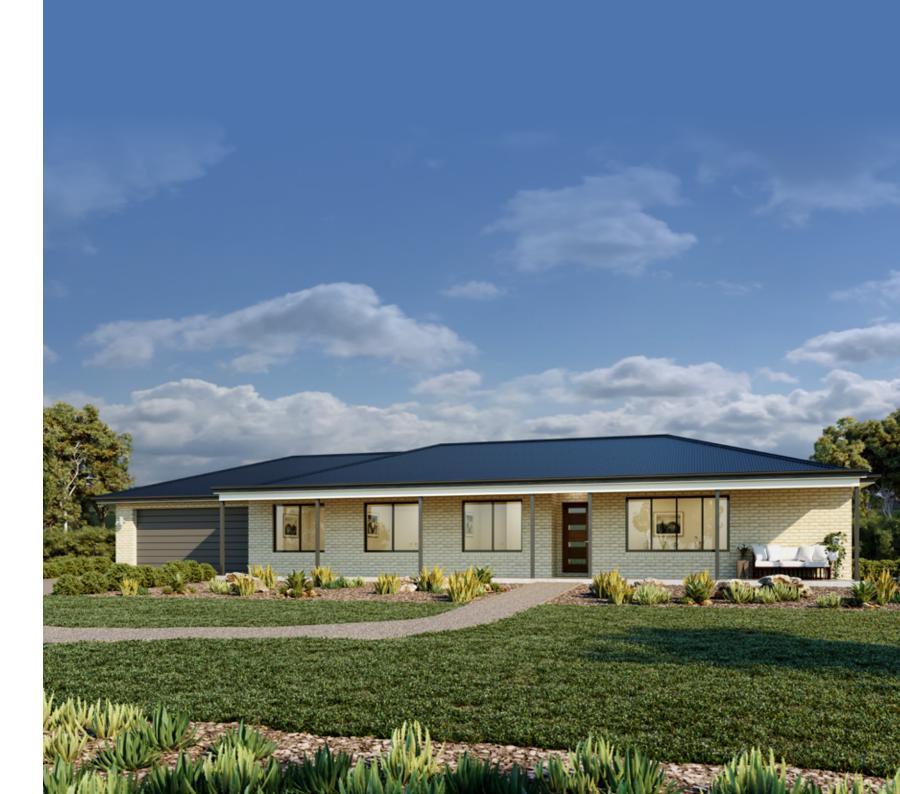

At a glance, the home's large front facade will impress, with four different facades available to suit to your style. Open the door and walk into an open plan living and large kitchen with breakfast bar, designed to offer extreme functionality as your needs change with the option to add a large Alfresco and Verandah to extend the space outdoors.

MASTER BEDROOM

ENSUITE

LOUNGE

URBAN

CLASSIC

HAMPTONS

HOMESTEAD