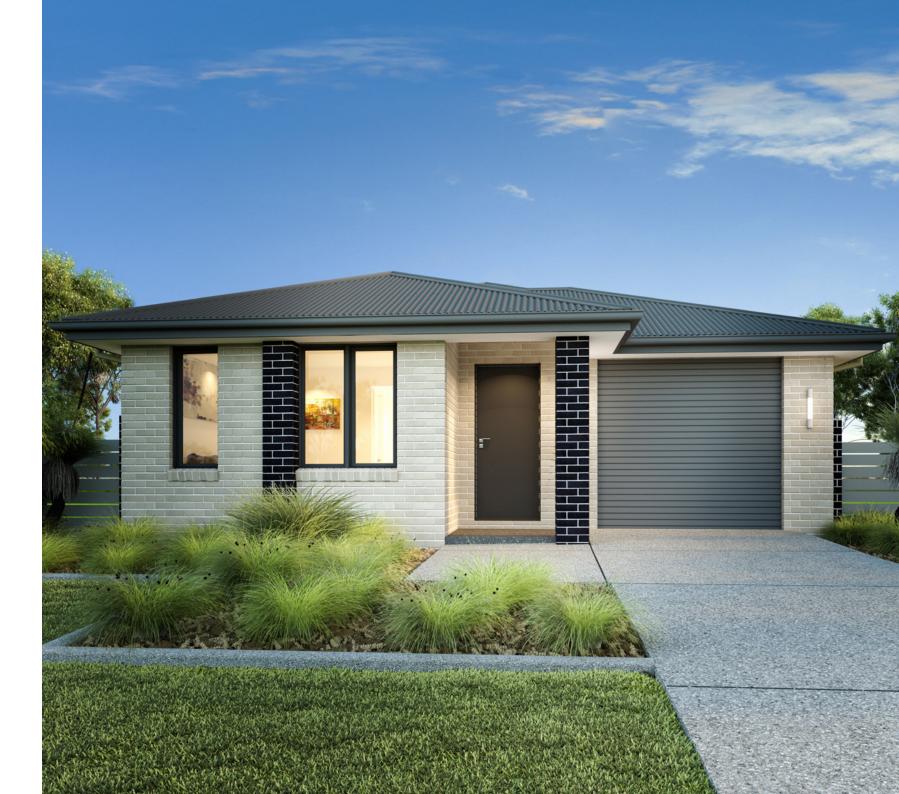

#### Floor Area

| Total    | 153.1 m² |
|----------|----------|
| Porch    | 2.4 m²   |
| Alfresco | 9.4 m²   |
| Garage   | 22.0 m²  |
| Living   | 119.3 m² |

The Stonehaven design offers individually crafted facades that will inspire you by providing a choice of homes that reflect your personal lifestyle and preferences.

Featuring generous open-plan living spaces and good separation, G.J. Gardner Homes' Stonehaven range has been designed for the modern family.

The design includes four bedrooms, activity room, a lounge and/or media room with adjacent study at the front of the home, and a spacious master bedroom with ensuite and walk-in robe to the rear.

At the heart of the home is a stylish kitchen with butler's pantry and breakfast bar, that overlooks the dining area and family room. Here, large stacker doors open on two sides for a seamless connection between internal and external living spaces.