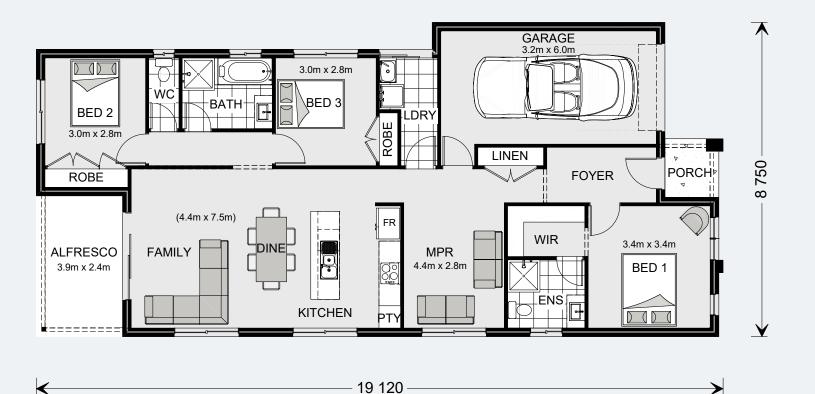

#### Floor Area

| Total    | 153.1 m² |
|----------|----------|
| Porch    | 2.4 m²   |
| Alfresco | 9.4 m²   |
| Garage   | 22.0 m²  |
| Living   | 119.3 m² |

The Stonehaven design offers individually crafted facades that will inspire you by providing a choice of homes that reflect your personal lifestyle and preferences.

Featuring generous open-plan living spaces and good separation, G.J. Gardner Homes' Stonehaven range has been designed for the modern family.

The design includes four bedrooms, activity room, a lounge and/or media room with adjacent study at the front of the home, and a spacious master bedroom with ensuite and walk-in robe to the rear.

At the heart of the home is a stylish kitchen with butler's pantry and breakfast bar, that overlooks the dining area and family room. Here, large stacker doors open on two sides for a seamless connection between internal and external living spaces.