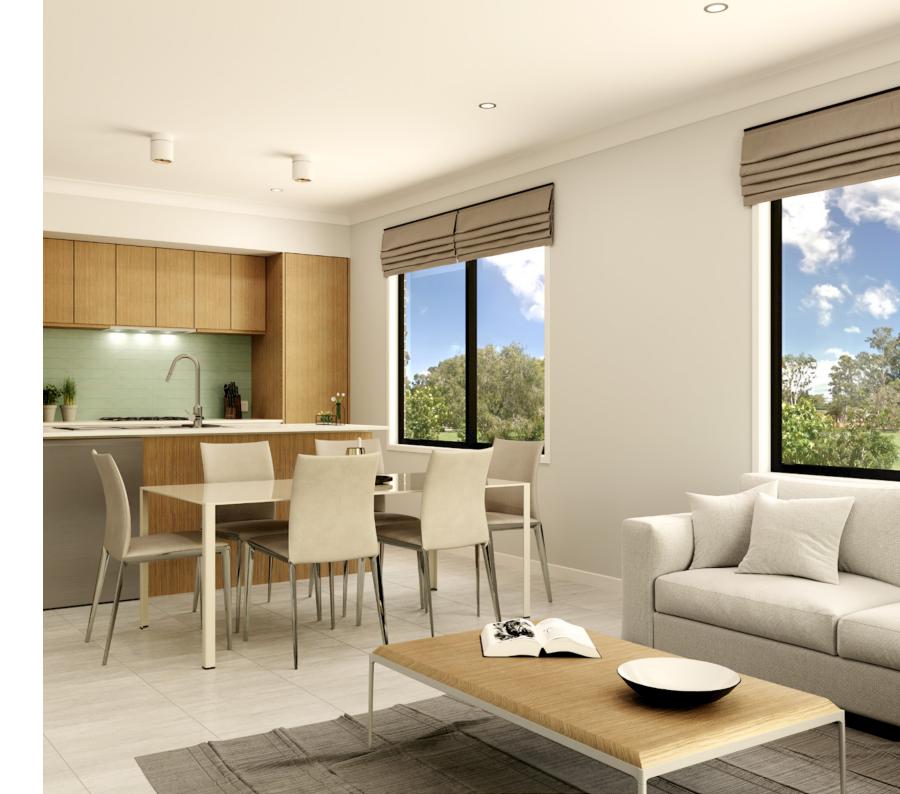

At the heart of the home is a stylish kitchen with butler's pantry and breakfast bar, that overlooks the dining area and family room. Here, large stacker doors open on two sides for a seamless connection between internal and external living spaces.