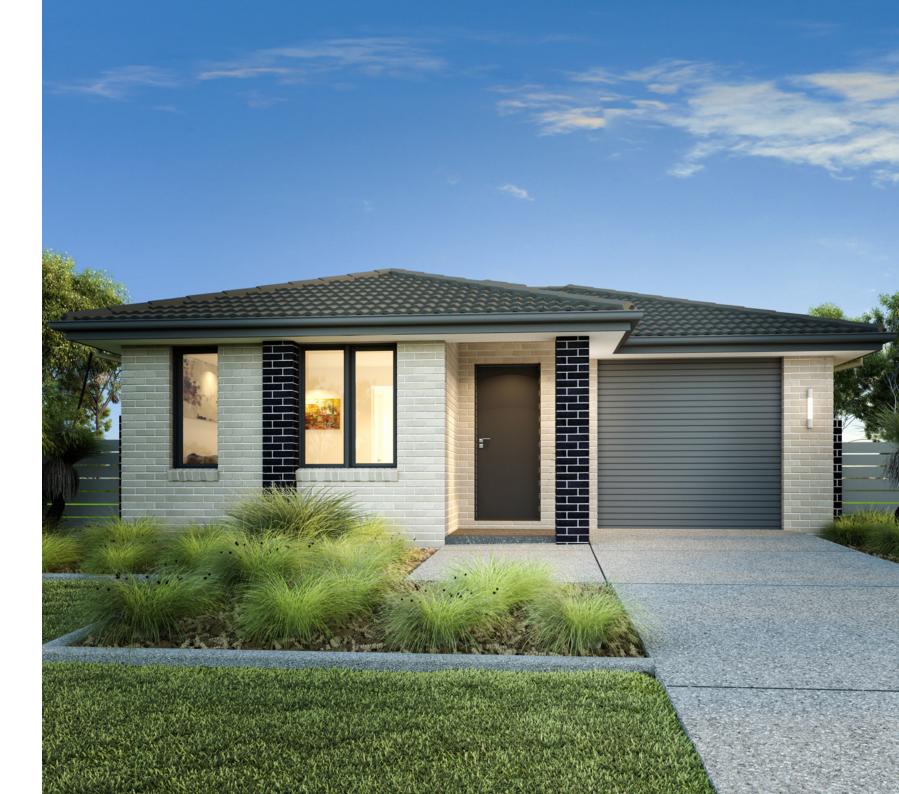

#### Floor Area

| Total    | 153.1 m² |
|----------|----------|
| Porch    | 2.4 m²   |
| Alfresco | 9.4 m²   |
| Garage   | 22.0 m²  |
| Living   | 119.3 m² |

The Stonehaven design offers individually crafted facades that will inspire you by providing a choice of homes that reflect your personal lifestyle and preferences.

Featuring generous open-plan living spaces and good separation, G.J. Gardner Homes' Stonehaven range has been designed for the modern family.

The design includes four bedrooms, activity room, a lounge and/or media room with adjacent study at the front of the home, and a spacious master bedroom with ensuite and walk-in robe to the rear.

At the heart of the home is a stylish kitchen with butler's pantry and breakfast bar, that overlooks the dining area and family room. Here, large stacker doors open on two sides for a seamless connection between internal and external living spaces.