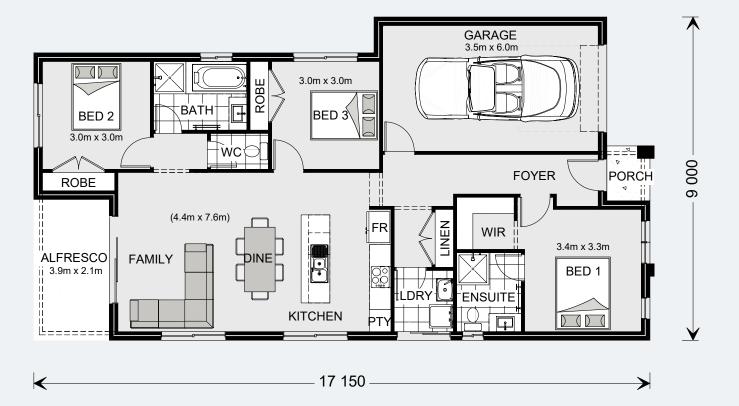

#### Floor Area

| 8.2 m <sup>2</sup> |
|--------------------|
| 8.2 m <sup>2</sup> |
|                    |
| 23.6 m²            |
| 07.0 m²            |
|                    |

153

Featuring generous open-plan living spaces and good separation, G.J. Gardner Homes' Stonehaven range has been designed for the modern family.

The design includes four bedrooms, activity room, a lounge and/or media room with adjacent study at the front of the home, and a spacious master bedroom with ensuite and walk-in robe to the rear.

At the heart of the home is a stylish kitchen with butler's pantry and breakfast bar, that overlooks the dining area and family room. Here, large stacker doors open on two sides for a seamless connection between internal and external living spaces.