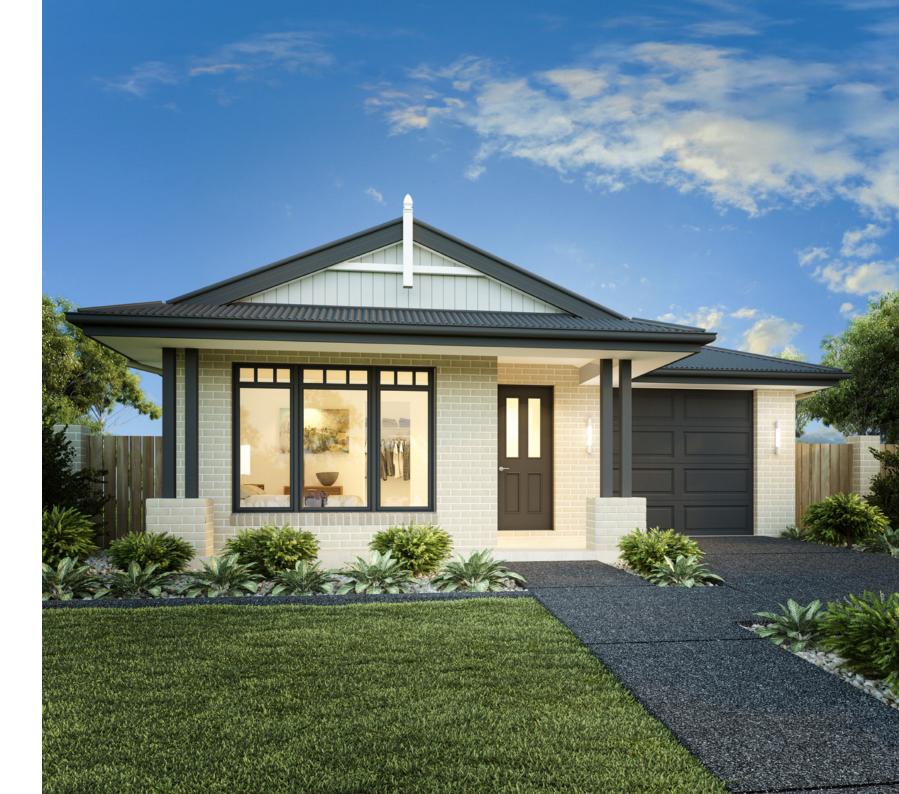

Stonehaven

140

#### Floor Area

| Total    | 153.1 m² |
|----------|----------|
| Porch    | 2.4 m²   |
| Alfresco | 9.4 m²   |
| Garage   | 22.0 m²  |
| Living   | 119.3 m² |

The Stonehaven design offers individually crafted facades that will inspire you by providing a choice of homes that reflect your personal lifestyle and preferences.