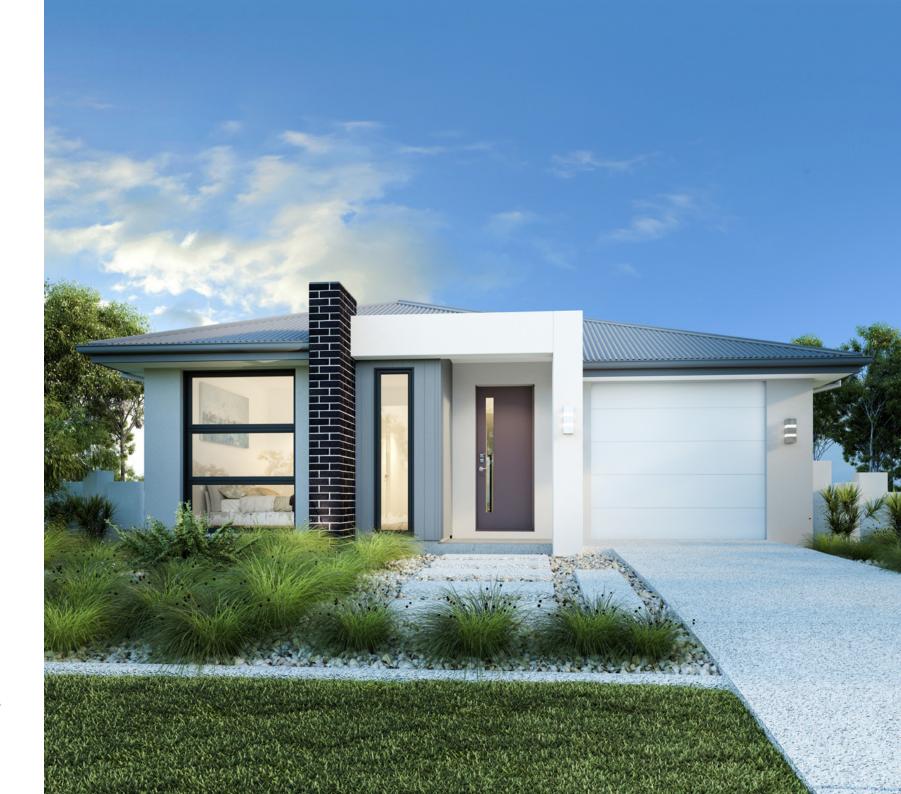

Stonehaven

140

#### Floor Area

| Total    | 153.1 m² |
|----------|----------|
| Porch    | 2.4 m²   |
| Alfresco | 9.4 m²   |
| Garage   | 22.0 m²  |
| Living   | 119.3 m² |

The Stonehaven design offers individually crafted facades that will inspire you by providing a choice of homes that reflect your personal lifestyle and preferences.