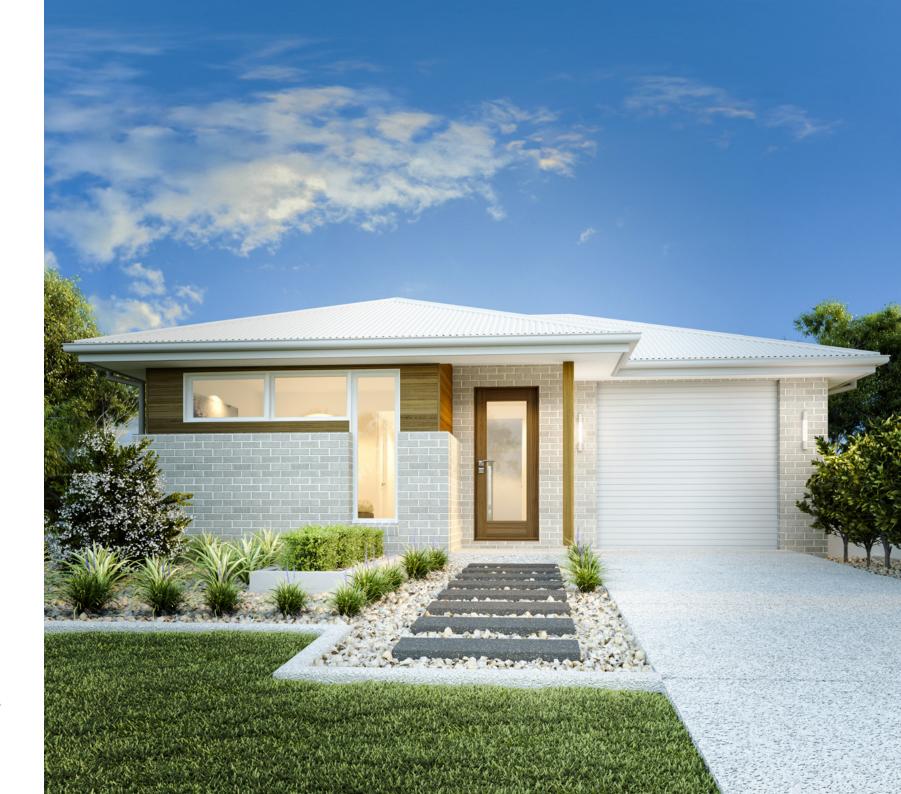

#### Floor Area

| Total    | 153.1 m² |
|----------|----------|
| Porch    | 2.4 m²   |
| Alfresco | 9.4 m²   |
| Garage   | 22.0 m²  |
| Living   | 119.3 m² |

The Stonehaven design offers individually crafted facades that will inspire you by providing a choice of homes that reflect your personal lifestyle and preferences.

Featuring generous open-plan living spaces and good separation, G.J. Gardner Homes' Stonehaven range has been designed for the modern family.

The design includes four bedrooms, activity room, a lounge and/or media room with adjacent study at the front of the home, and a spacious master bedroom with ensuite and walk-in robe to the rear.

At the heart of the home is a stylish kitchen with butler's pantry and breakfast bar, that overlooks the dining area and family room. Here, large stacker doors open on two sides for a seamless connection between internal and external living spaces.