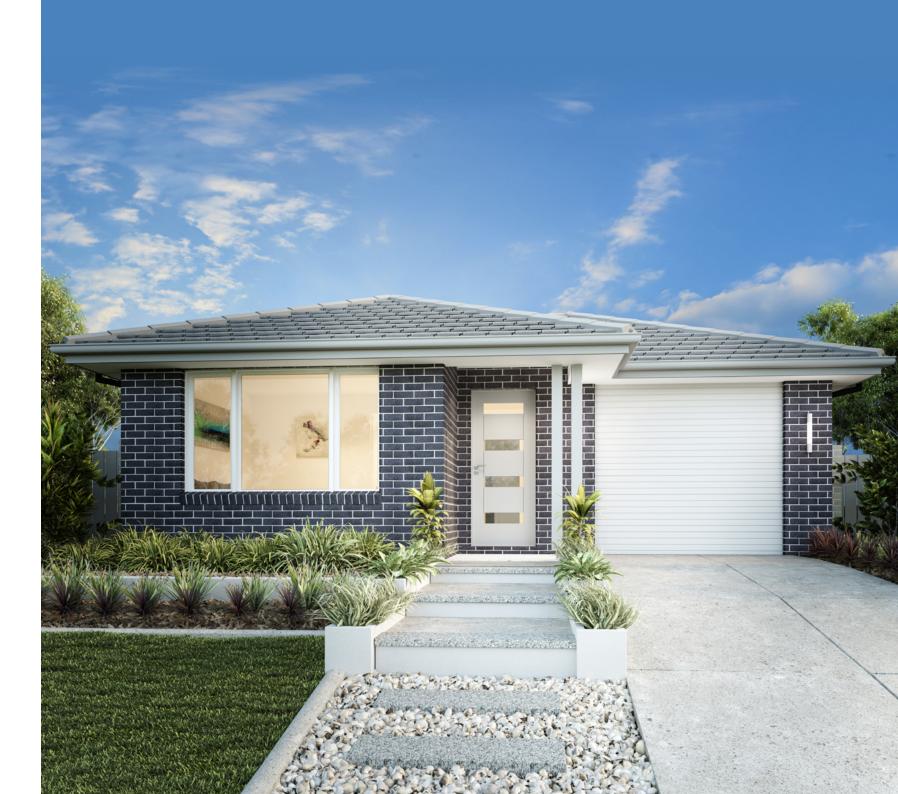

#### Floor Area

| Total    | 153.1 m² |
|----------|----------|
| Porch    | 2.4 m²   |
| Alfresco | 9.4 m²   |
| Garage   | 22.0 m²  |
| Living   | 119.3 m² |

The Stonehaven design offers individually crafted facades that will inspire you by providing a choice of homes that reflect your personal lifestyle and preferences.

Featuring generous open-plan living spaces and good separation, G.J. Gardner Homes' Stonehaven range has been designed for the modern family.

The design includes four bedrooms, activity room, a lounge and/or media room with adjacent study at the front of the home, and a spacious master bedroom with ensuite and walk-in robe to the rear.

At the heart of the home is a stylish kitchen with butler's pantry and breakfast bar, that overlooks the dining area and family room. Here, large stacker doors open on two sides for a seamless connection between internal and external living spaces.