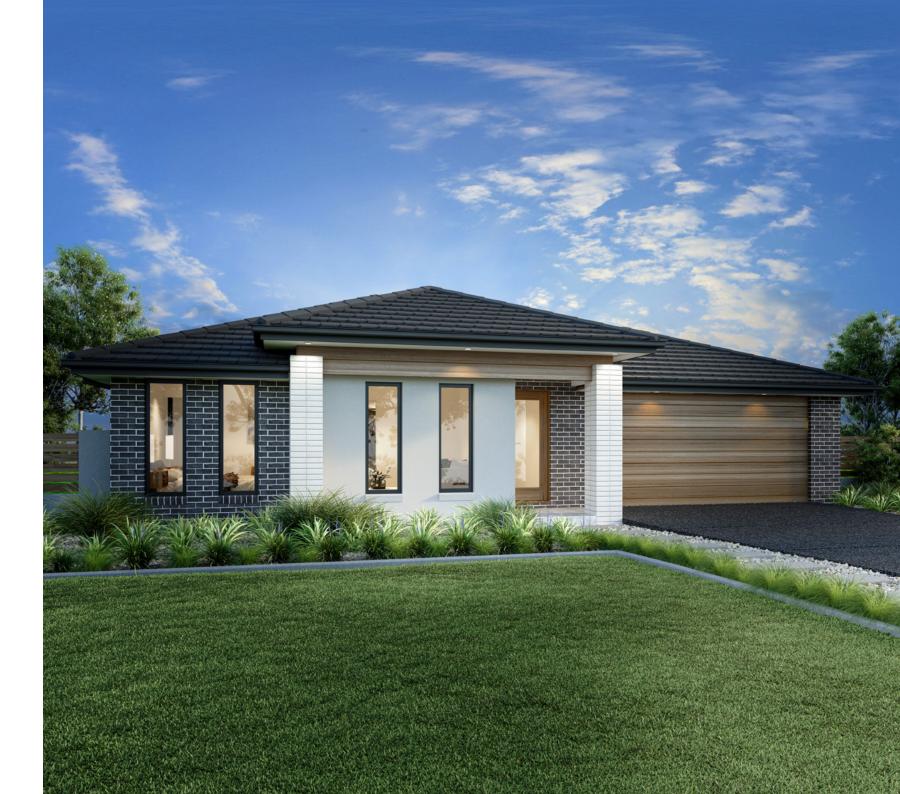

by G.J. Gardner Homes, will encourage you to make use of living spaces to suit every member of your family, such as the media room and separate kids zone.

The open plan living area including the kitchen, dining room, family room and a rumpus room envelop a central alfresco providing plenty of room and a flowing space to entertain your family and friends.

The master bedroom and a media room are located at the front of the home creating a quiet retreat for parents.

The remaining 3 bedrooms are located at the rear of the home, connected by an open activity room, a great space for a children's zone.

Whether you want private time or to come together to entertain, you will appreciate this choice of design prepared with your family in mind.



MASTER BEDROOM



KITCHEN



URBAN



EXECUTIVE



BEACH



CLASSIC



HAMPTONS



RESORT



METRO



TRADITIONAL