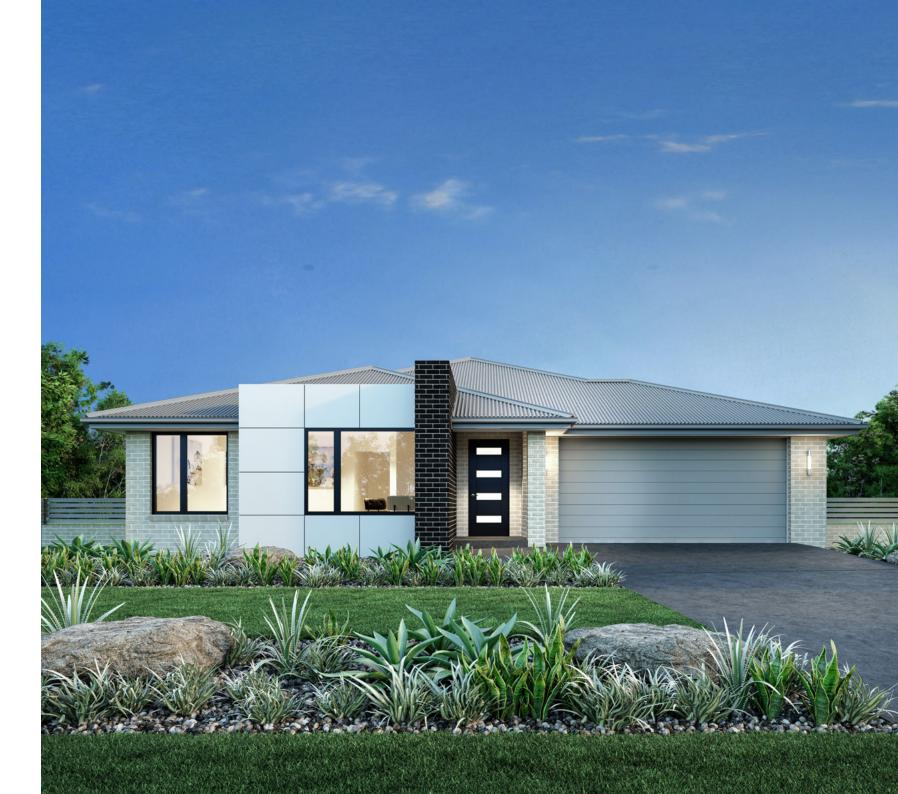

#### Floor Area

| Total    | 299.9 m² |
|----------|----------|
| Porch    | 2.8 m²   |
| Alfresco | 14.4 m²  |
| Garage   | 39.2 m²  |
| Living   | 243.5 m² |

300 Classic Floorplan

The Springbrook Express design offers individually crafted facades that will inspire you by providing a choice of homes that reflect your personal lifestyle and preferences.

Eye-catching features, vibrant spatial design and layout are a collaboration of style that takes living to new heights. The Springbrook design, by G.J. Gardner Homes, will encourage you to make use of living spaces to suit every member of your family, such as the media room and separate kids zone.