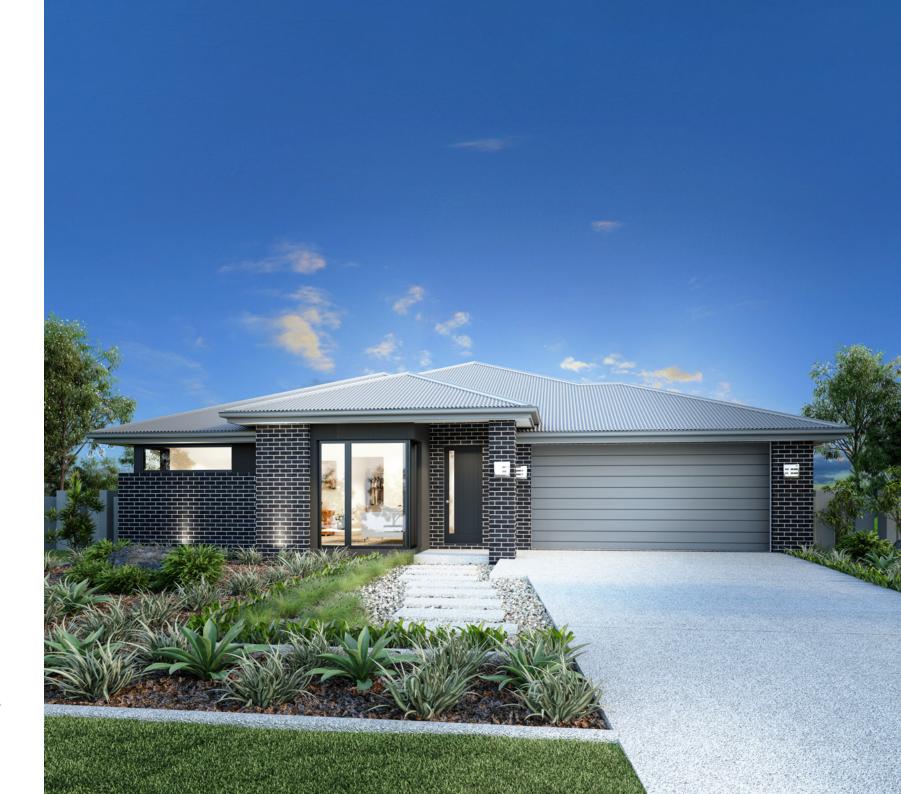

#### 

#### Floor Area

| Total    | 269.6 m <sup>2</sup> |
|----------|----------------------|
| Porch    | 2.5 m²               |
| Alfresco | 11.4 m²              |
| Garage   | 38.6 m²              |
| Living   | 217.7 m²             |

270 Classic Floorplan

please discuss with your new home consultant.

Images in this brochure may depict landscaping, fences and upgraded fixtures, features or finishes which are not included. For availability and pricing of these items