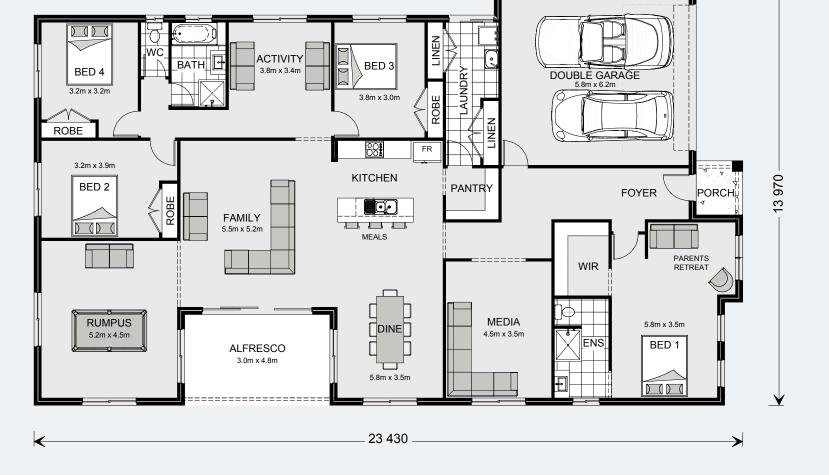

#### Floor Area

| Total    | 299.9 m² |
|----------|----------|
| Porch    | 2.8 m²   |
| Alfresco | 14.4 m²  |
| Garage   | 39.2 m²  |
| Living   | 243.5 m² |

300 Classic Floorplan

The Springbrook Express design offers individually crafted facades that will inspire you by providing a choice of homes that reflect your personal lifestyle and preferences.