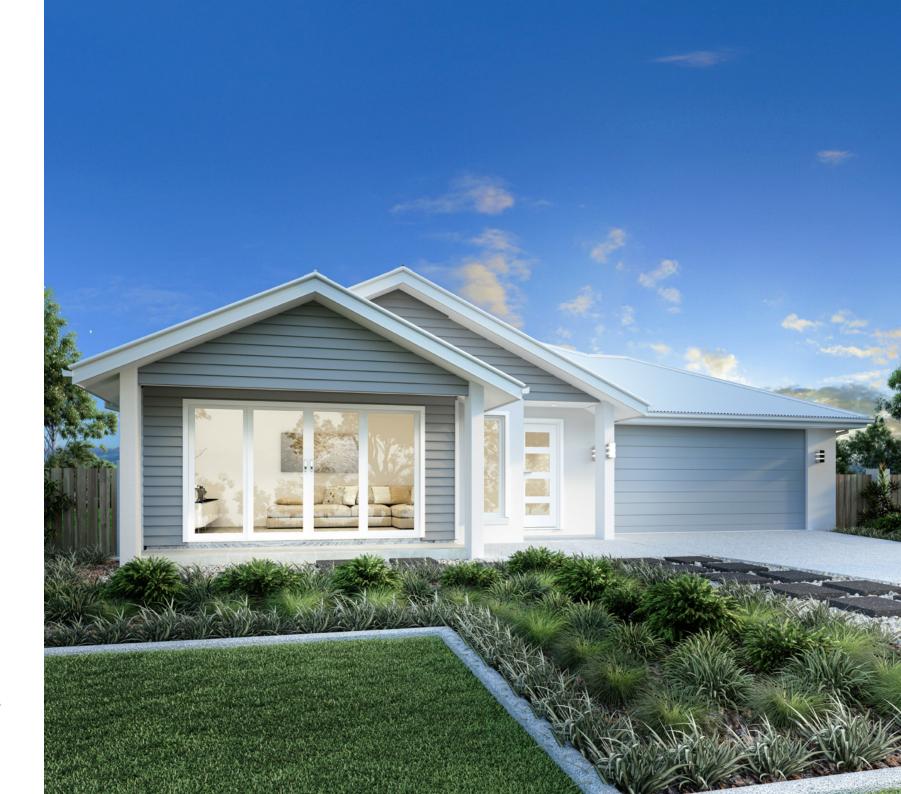

urage you to make use of living spaces to suit every member of your family, such as the media room and separate kids zone.

The open plan living area including the kitchen, dining room, family room and a rumpus room envelop a central alfresco providing plenty of room and a flowing space to entertain your family and friends.

The master bedroom and a media room are located at the front of the home creating a quiet retreat for parents.

The remaining 3 bedrooms are located at the rear of the home, connected by an open activity room, a great space for a children's zone.

Whether you want private time or to come together to entertain, you will appreciate this choice of design prepared with your family in mind.



MASTER BEDROOM



KITCHEN



URBAN



EXECUTIVE



BEACH



CLASSIC



HAMPTONS



RESORT



METRO



TRADITIONAL