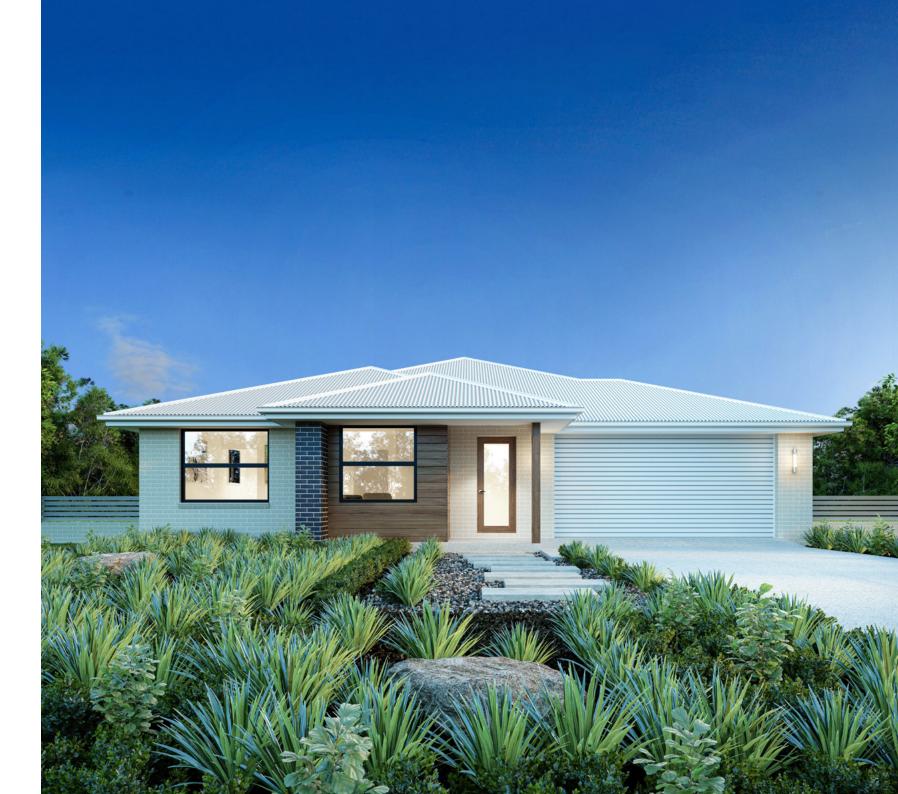

**Springbrook** 

#### Floor Area

| Total    | 245.9 m <sup>2</sup> |
|----------|----------------------|
| Porch    | 2.4 m²               |
| Alfresco | 10.6 m²              |
| Garage   | 37.4 m²              |
| Living   | 195.5 m²             |

246 Classic Floorplan