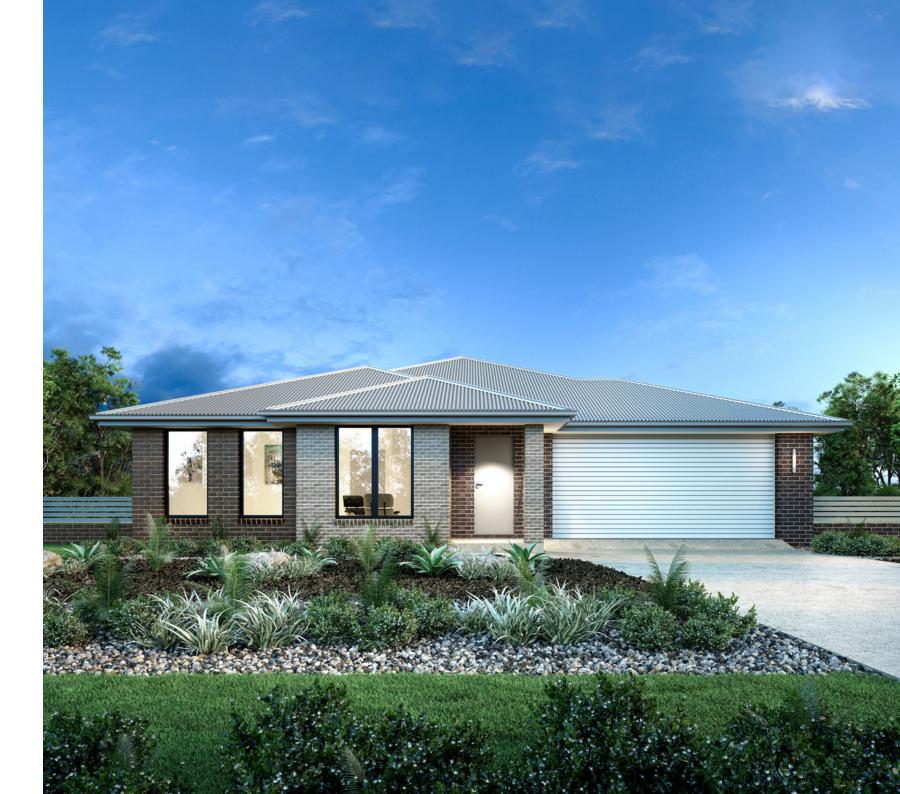

#### Floor Area

| Total    | 299.9 m² |
|----------|----------|
| Porch    | 2.8 m²   |
| Alfresco | 14.4 m²  |
| Garage   | 39.2 m²  |
| Living   | 243.5 m² |

300 Classic Floorplan

The Springbrook Express design offers individually crafted facades that will inspire you by providing a choice of homes that reflect your personal lifestyle and preferences.