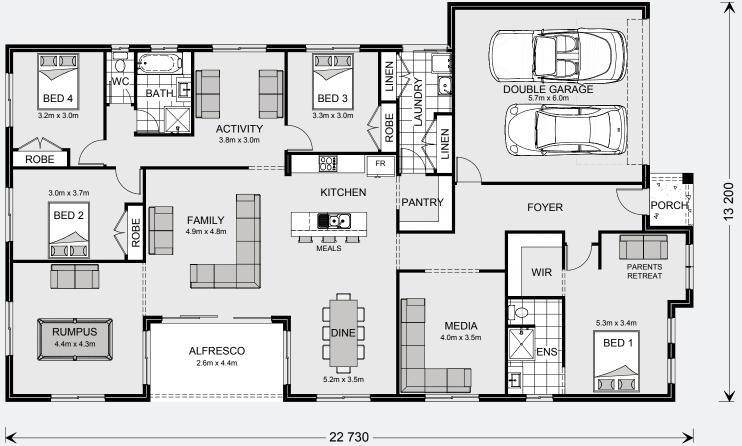

#### Floor Area

| Total    | 269.6 m <sup>2</sup> |
|----------|----------------------|
| Porch    | 2.5 m²               |
| Alfresco | 11.4 m²              |
| Garage   | 38.6 m²              |
| Living   | 217.7 m²             |

270 Classic Floorplan

please discuss with your new home consultant.

Images in this brochure may depict landscaping, fences and upgraded fixtures, features or finishes which are not included. For availability and pricing of these items