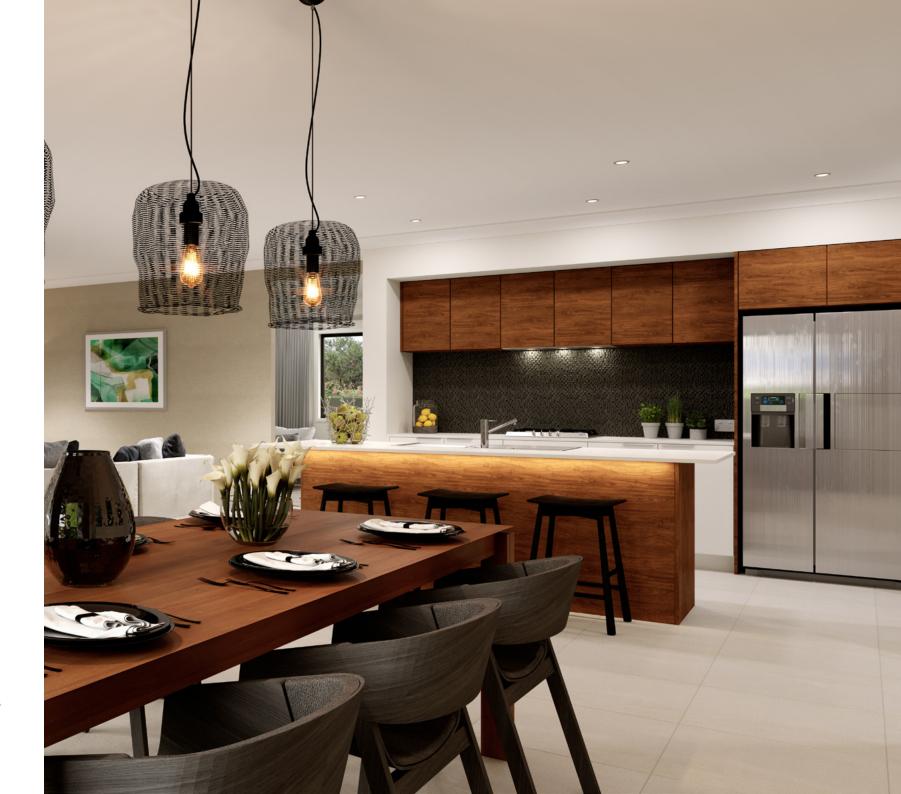

The open plan living area including the kitchen, dining room, family room and a rumpus room envelop a central alfresco providing plenty of room and a flowing space to entertain your family and friends.