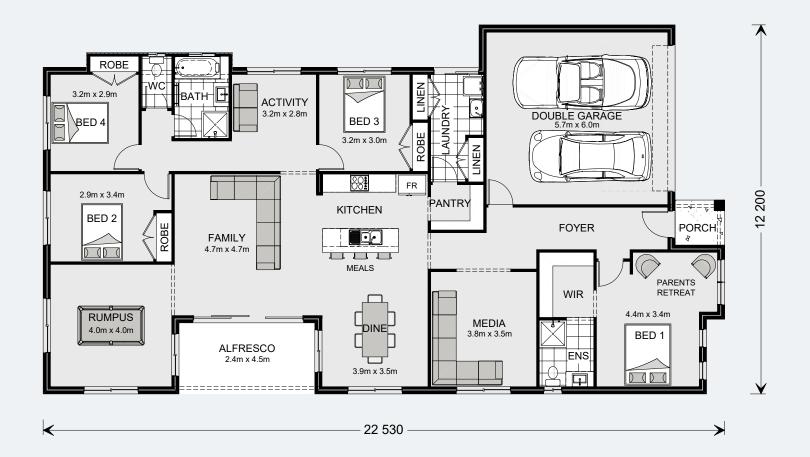

**Springbrook** 

#### Floor Area

| Total    | 245.9 m <sup>2</sup> |
|----------|----------------------|
| Porch    | 2.4 m²               |
| Alfresco | 10.6 m²              |
| Garage   | 37.4 m²              |
| Living   | 195.5 m²             |

246 Classic Floorplan