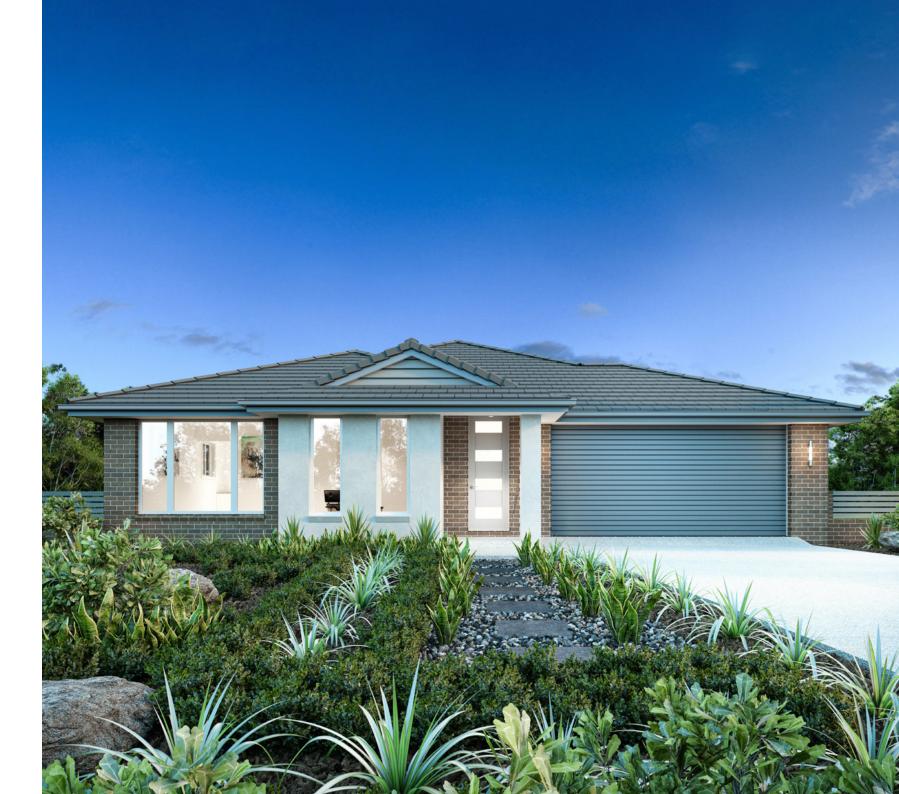

#### Floor Area

| Total    | 299.9 m² |
|----------|----------|
| Porch    | 2.8 m²   |
| Alfresco | 14.4 m²  |
| Garage   | 39.2 m²  |
| Living   | 243.5 m² |

300 Classic Floorplan

The Springbrook Express design offers individually crafted facades that will inspire you by providing a choice of homes that reflect your personal lifestyle and preferences.