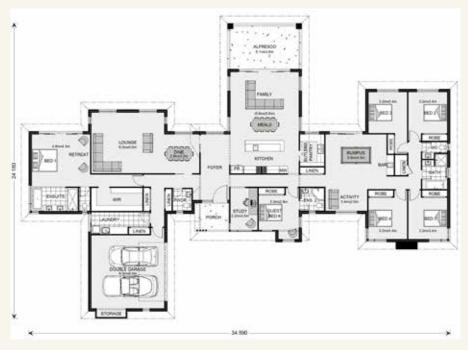

# Mansfield 407.

6 🖂 3.5 🌧 2 🚄

### FEATURES

- + 6 bedrooms
- + Ensuite, and walk in robe to master bedroom
- + Kitchen
- + Butlers Pantry
- + Family room
- + Meals area
- + Dining room
- + Lounge room
- + Rumpus room
- + Study
- + Alfresco
- + Double garage

Mansfield 407 Resort facade floorplan

## SPECIFICATIONS

| Living:   | 335.2 sqm | 36.43 sq          |
|-----------|-----------|-------------------|
| Garage:   | 42.7 sqm  | 4.64 sq           |
| Alfresco: | 22.9 sqm  | 2 <b>.</b> 48 sq  |
| Porch:    | 6.6 sqm   | 0.71 sq           |
| Total:    | 407.4 sqm | 44 <b>.</b> 28 sq |

#### TOTAL AREA

Width: 34.59 m Length: 24.18 m