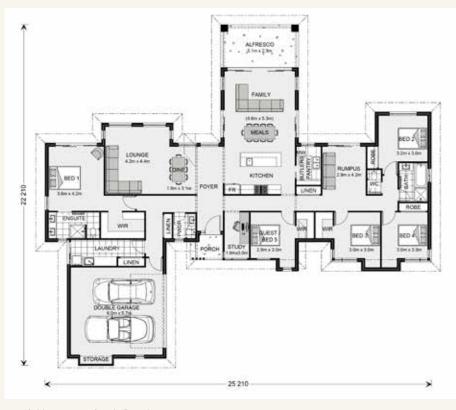

# Mansfield 285.

5 💻 2.5 🏛 2 🚄

## FEATURES

- + 5 bedrooms
- + Ensuite, and walk in robe to master bedroom
- + Kitchen
- + Butlers pantry
- + Family room
- + Meals area
- + Dining room
- + Lounge room
- + Rumpus room
- + Study
- + Alfresco
- + Double garage

Mansfield 285 Resort facade floorplan

#### SPECIFICATIONS

| Living:   | 227.4 sqm | 24.71 sq          |
|-----------|-----------|-------------------|
| Garage:   | 40.3 sqm  | 4 <b>.</b> 38 sq  |
| Alfresco: | 14.2 sqm  | 1 <b>.</b> 54 sq  |
| Porch:    | 3.2 sqm   | 0.34 sq           |
| Total:    | 285.1 sqm | 30 <b>.</b> 98 sq |

#### TOTAL AREA

Width: 25.21 m Length: 22.21 m