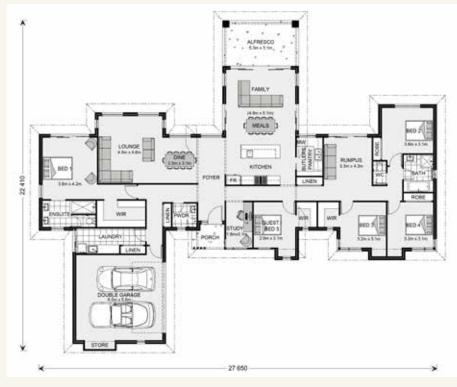

# Mansfield 310.

5 💻 2.5 🏦 2 🚄

### FEATURES

- + 5 bedrooms
- + Ensuite, and walk in robe to master bedroom
- + Kitchen
- + Family room
- + Meals area
- + Butlers Pantry
- + Dining room
- + Lounge room
- + Rumpus room
- + Study
- + Alfresco
- + Double garage

Mansfield 310 Resort facade floorplan

#### SPECIFICATIONS

| Living:   | 249.3 sqm | 27.09 sq          |
|-----------|-----------|-------------------|
| Garage:   | 41.0 sqm  | 4.45 sq           |
| Alfresco: | 16.4 sqm  | 1 <b>.</b> 78 sq  |
| Porch:    | 3.6 sqm   | 0.39 sq           |
| Total:    | 310.3 sqm | 33 <b>.</b> 72 sq |
|           |           |                   |

#### TOTAL AREA

Width: 27.65 m Length: 22.41 m