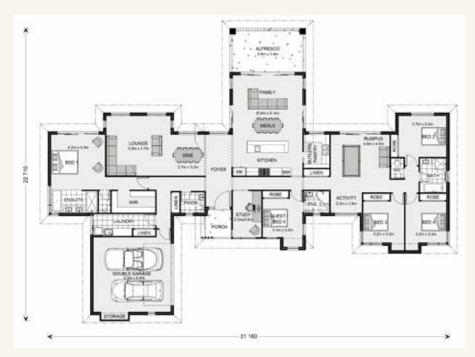

# Mansfield 350.

5 💻 3.5 🏛 2 🚄

#### FEATURES

- + 5 bedrooms
- + Ensuite, and walk in robe to master bedroom
- + Kitchen
- + Butlers Pantry
- + Family room
- + Meals area
- + Lounge room
- + Dining room
- + Study
- + Rumpus room
- + Alfresco
- + Double garage

Mansfield 350 Resort facade floorplan

## SPECIFICATIONS

| Living:   | 284.3 sqm | 30.90 sq         |
|-----------|-----------|------------------|
| Garage:   | 41.0 sqm  | 4.45 sq          |
| Alfresco: | 20.1 sqm  | 2 <b>.</b> 18 sq |
| Porch:    | 5.1 sqm   | 0.55 sq          |
| Total:    | 350.5 sqm | 38.09 sq         |

TOTAL AREA

Width: 31.18 m