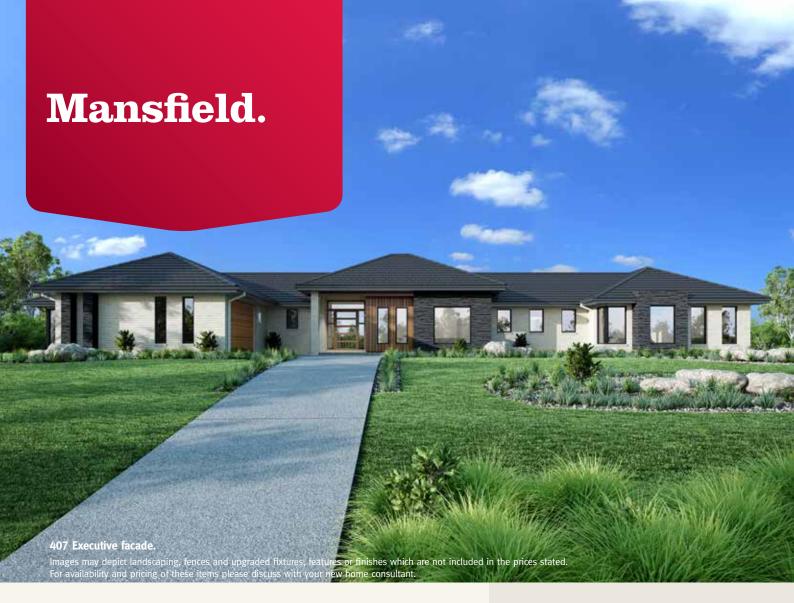

# Mansfield 407.

6 🖂 3.5 🌧 2 🚄

### FEATURES

- + 6 bedrooms
- + Ensuite, and walk in robe to master bedroom
- + Kitchen
- + Butlers Pantry
- + Family room
- + Meals area
- + Dining room
- + Lounge room
- + Rumpus room
- + Study
- + Alfresco
- + Double garage

## SPECIFICATIONS

| Living:   | 335.2 sqm | 36.43 sq          |
|-----------|-----------|-------------------|
| Garage:   | 42.7 sqm  | 4.64 sq           |
| Alfresco: | 22.9 sqm  | 2 <b>.</b> 48 sq  |
| Porch:    | 6.6 sqm   | 0.71 sq           |
| Total:    | 407.4 sqm | 44 <b>.</b> 28 sq |

#### TOTAL AREA

Width: 34.59 m Length: 24.18 m