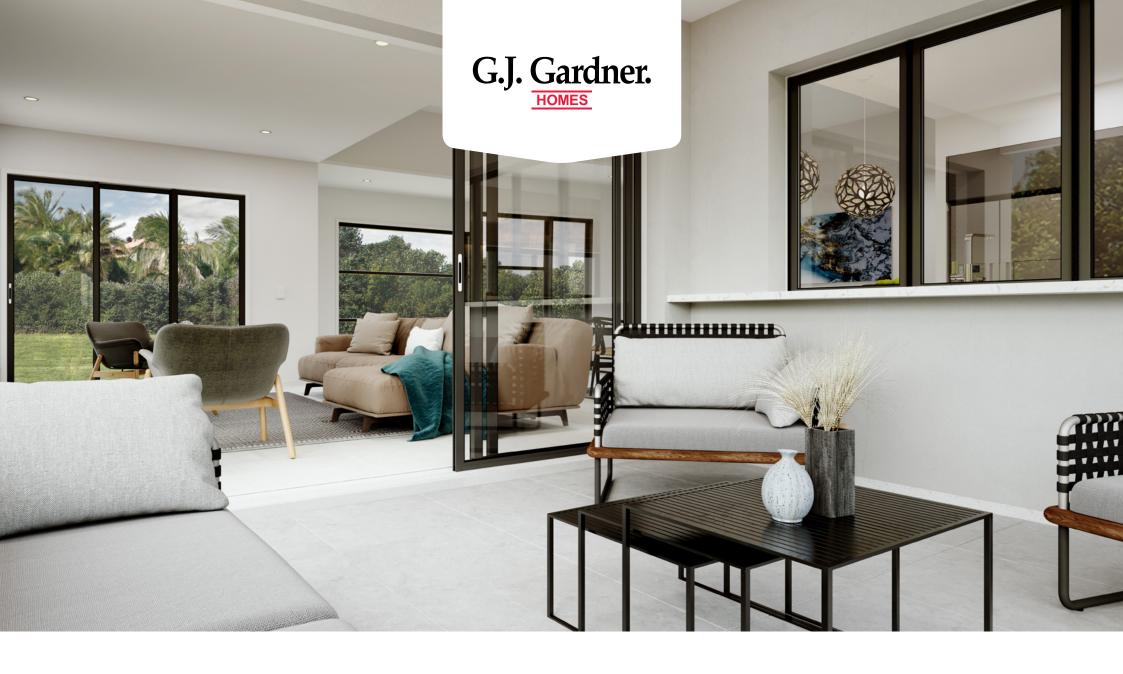

Lakeview

**□** 4 **□** 2.5 **□** 2

#### Floor Areas

| Total    | 296.7 m <sup>2</sup> |
|----------|----------------------|
| Patio    | 4.0 m <sup>2</sup>   |
| Porch    | 6.2 m <sup>2</sup>   |
| Alfresco | 15.8 m²              |
| Garage   | 39.3 m²              |
| Living   | 231.4 m²             |

297 Resort Floorplan



### **□** 4 **□** 2.5 **□** 2

#### Floor Areas

| Total    | 272.1 m <sup>2</sup> |
|----------|----------------------|
| Patio    | 3.3 m²               |
| Porch    | 5.6 m²               |
| Alfresco | 15.6 m²              |
| Garage   | 37.2 m²              |
| Living   | 210.4 m²             |

272 Resort Floorplan



### **□** 4 **□** 2.5 **□** 2

#### Floor Areas

| Total    | 233.7 m <sup>2</sup> |
|----------|----------------------|
| Patio    | 2.9 m²