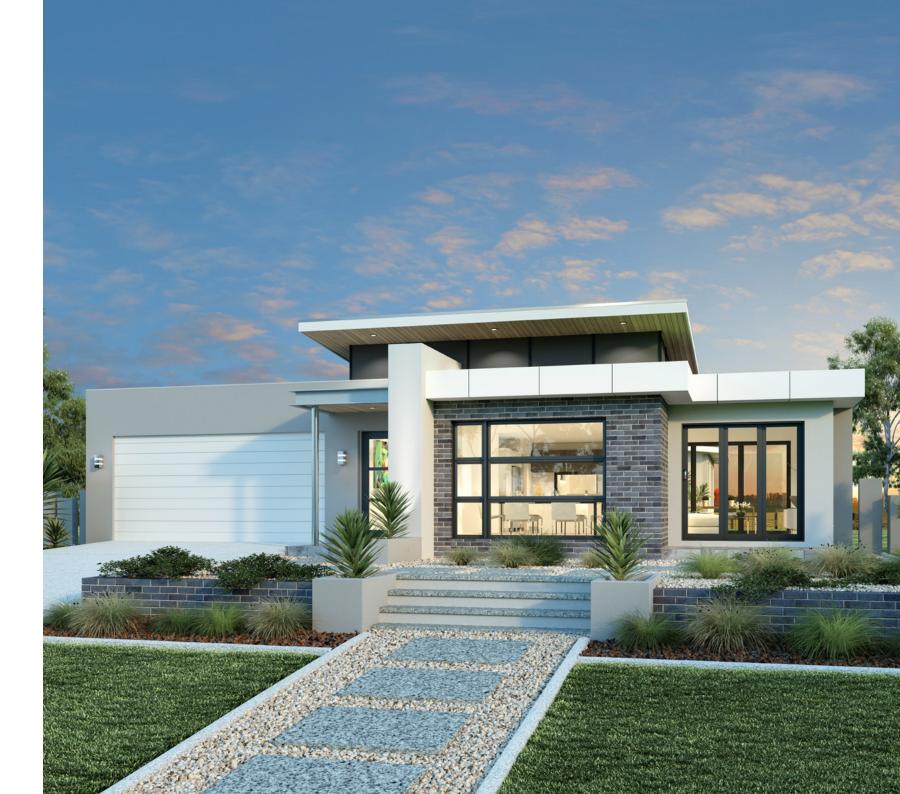

Lakeview

**□** 4 **□** 2.5 **□** 2

#### Floor Areas

| Total    | 296.7 m <sup>2</sup> |
|----------|----------------------|
| Patio    | 4.0 m <sup>2</sup>   |
| Porch    | 6.2 m <sup>2</sup>   |
| Alfresco | 15.8 m²              |
| Garage   | 39.3 m²              |
| Living   | 231.4 m²             |

297 Resort Floorplan