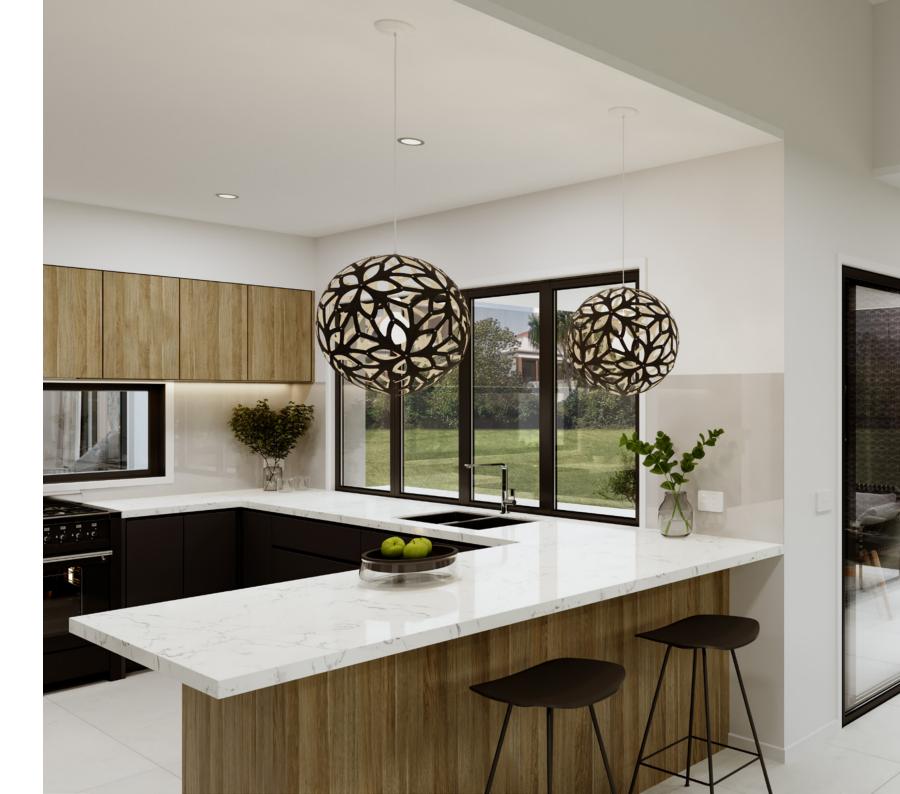

At the front of the home you'll find an open-plan family living zone, including designer kitchen, walk-in pantry, covered alfresco and patio at the front.

Extending off the Alfresco is the private central courtyard, ideally suited to outdoor living with various purposes such as a pool or garden and provides light and cross breezes throughout the home for comfortable family living.

KITCHEN

URBAN

EXECUTIVE

MANOR

CLASSIC

HAMPTONS

RESORT