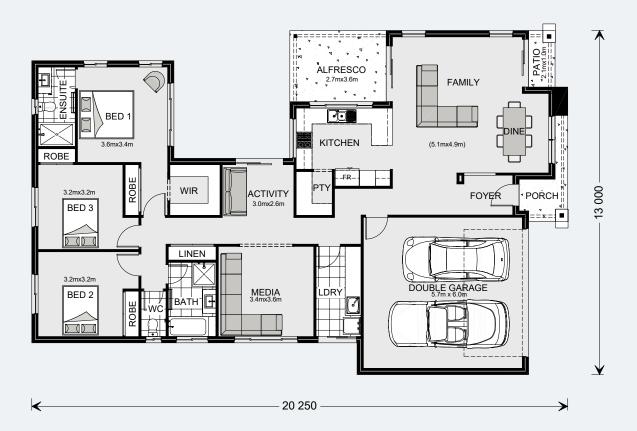

Lakeview

**□** 4 **□** 2.5 **□** 2

#### Floor Areas

| Total    | 296.7 m <sup>2</sup> |
|----------|----------------------|
| Patio    | 4.0 m <sup>2</sup>   |
| Porch    | 6.2 m <sup>2</sup>   |
| Alfresco | 15.8 m²              |
| Garage   | 39.3 m²              |
| Living   | 231.4 m²             |

At the front of the home you'll find an open-plan family living zone, including designer kitchen, walk-in pantry, covered alfresco and patio at the front.

Extending off the Alfresco is the private central courtyard, ideally suited to outdoor living with various purposes such as a pool or garden and provides light and cross breezes throughout the home for comfortable family living.

Wrapping around the central courtyard, to the rear of the home, you have a choice of three or four bedrooms, stylish main bathroom and ensuite, a media room and a separate kids activity zone.

MASTER BEDROOM