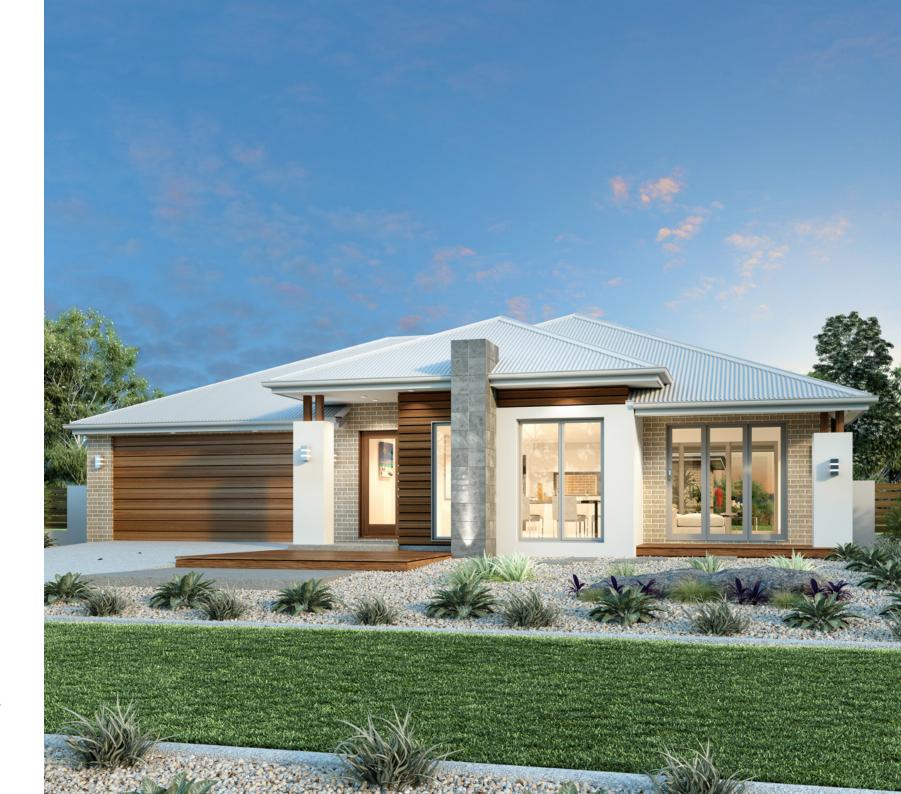

### **□** 4 **□** 2.5 **□** 2

#### Floor Areas

| Total    | 272.1 m <sup>2</sup> |
|----------|----------------------|
| Patio    | 3.3 m²               |
| Porch    | 5.6 m²               |
| Alfresco | 15.6 m²              |
| Garage   | 37.2 m²              |
| Living   | 210.4 m²             |

272 Resort Floorplan