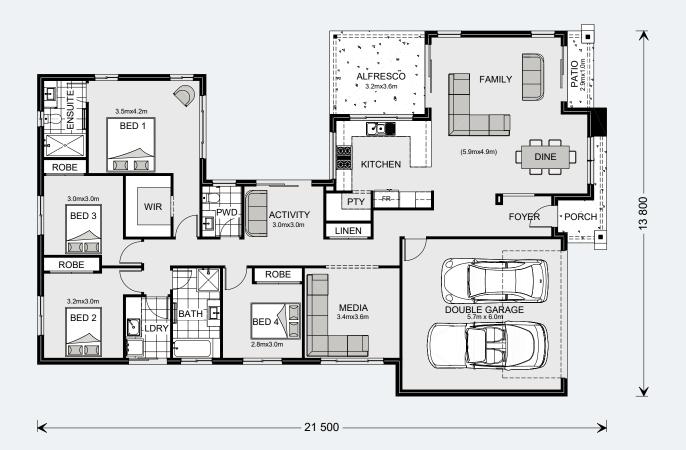

<sup>234</sup> Resort Floorplan

#### Floor Areas

| Total    | 233.7 m <sup>2</sup> |
|----------|----------------------|
| Patio    | 2.9 m²               |
| Porch    | 4.5 m <sup>2</sup>   |
| Alfresco | 11.3 m²              |
| Garage   | 37.4 m²              |
| Living   | 177.6 m²             |

At the front of the home you'll find an open-plan family living zone, including designer kitchen, walk-in pantry, covered alfresco and patio at the front.

Extending off the Alfresco is the private central courtyard, ideally suited to outdoor living with various purposes such as a pool or garden and provides light and cross breezes throughout the home for comfortable family living.

Wrapping around the central courtyard, to the rear of the home, you have a choice of three or four bedrooms, stylish main bathroom and ensuite, a media room and a separate kids activity zone.

MASTER BEDROOM