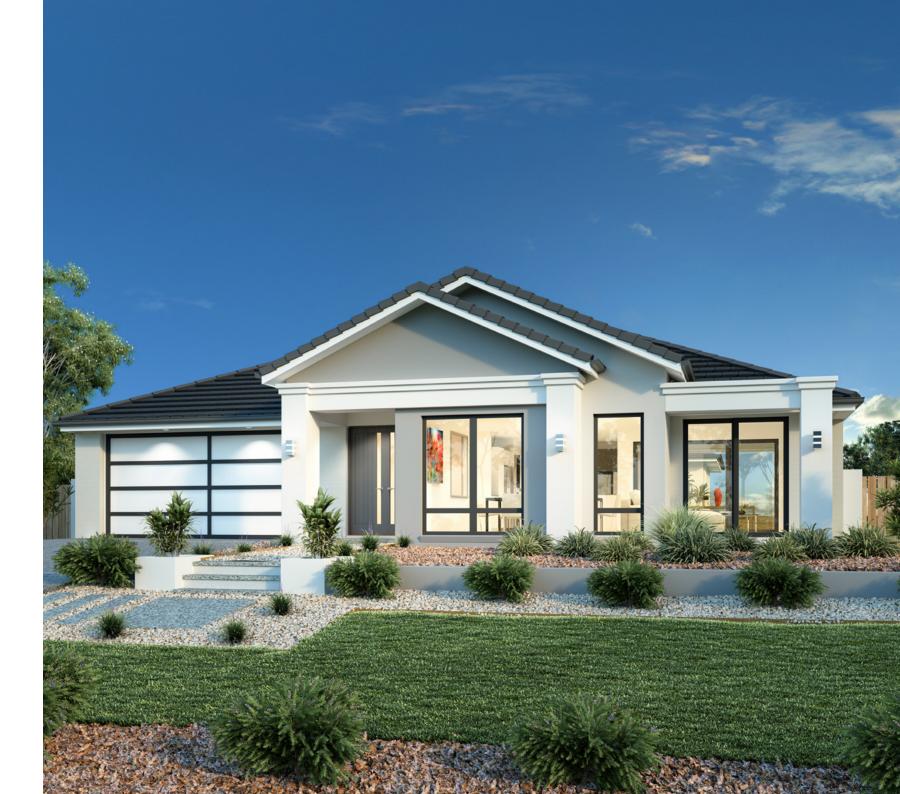

### **□** 4 **□** 2.5 **□** 2

#### Floor Areas

| Total    | 233.7 m <sup>2</sup> |
|----------|----------------------|
| Patio    | 2.9 m²               |
| Porch    | 4.5 m <sup>2</sup>   |
| Alfresco | 11.3 m²              |
| Garage   | 37.4 m²              |
| Living   | 177.6 m²             |

<sup>234</sup> Resort Floorplan