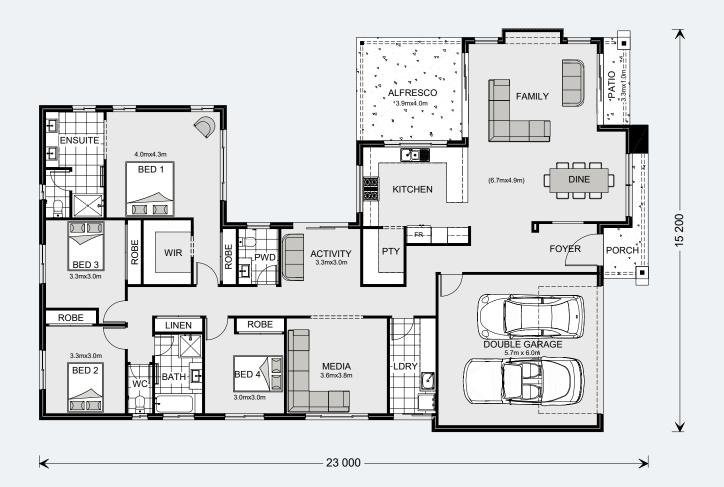

272 Resort Floorplan

#### Floor Areas

| Total    | 272.1 m <sup>2</sup> |
|----------|----------------------|
| Patio    | 3.3 m²               |
| Porch    | 5.6 m²               |
| Alfresco | 15.6 m²              |
| Garage   | 37.2 m²              |
| Living   | 210.4 m²             |

At the front of the home you'll find an open-plan family living zone, including designer kitchen, walk-in pantry, covered alfresco and patio at the front.

Extending off the Alfresco is the private central courtyard, ideally suited to outdoor living with various purposes such as a pool or garden and provides light and cross breezes throughout the home for comfortable family living.

Wrapping around the central courtyard, to the rear of the home, you have a choice of three or four bedrooms, stylish main bathroom and ensuite, a media room and a separate kids activity zone.

MASTER BEDROOM