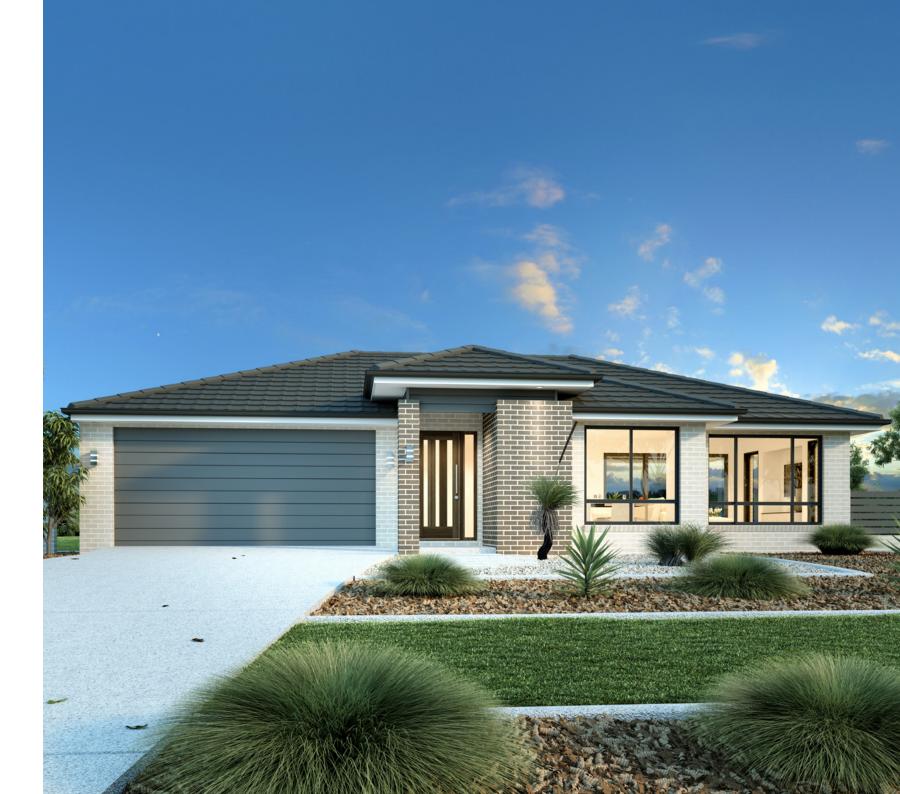

### 

#### Floor Area

| Total    | 211.6 m <sup>2</sup> |
|----------|----------------------|
| Patio    | 2.1 m <sup>2</sup>   |
| Porch    | 4.5 m <sup>2</sup>   |
| Alfresco | 9.8 m²               |
| Garage   | 37.4 m²              |
| Living   | 157.8 m²             |

212 Resort Floorplan

The Lakeview design offers individually crafted facades that will inspire you by providing a choice of homes that reflect your personal lifestyle and preferences.

The Lakeview range offers a series of clever home designs that have been thoughtfully crafted and designed to maximise living space, striking the right balance between open living and private retreat.