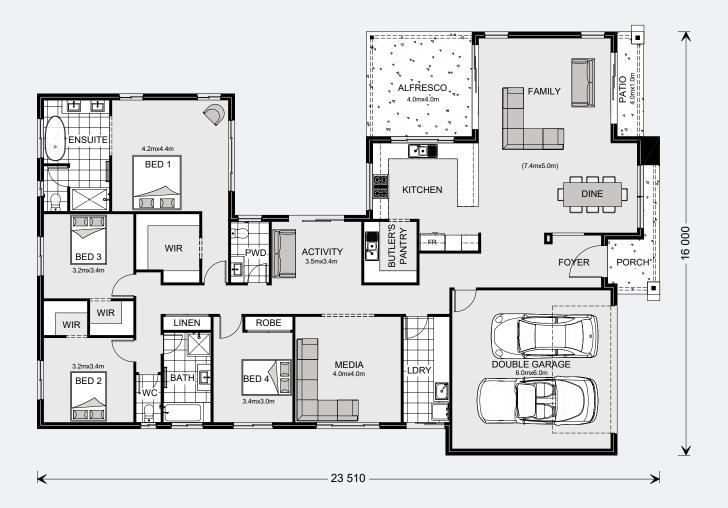

297 Resort Floorplan

#### Floor Areas

| Total    | 296.7 m <sup>2</sup> |
|----------|----------------------|
| Patio    | 4.0 m <sup>2</sup>   |
| Porch    | 6.2 m <sup>2</sup>   |
| Alfresco | 15.8 m²              |
| Garage   | 39.3 m²              |
| Living   | 231.4 m²             |

At the front of the home you'll find an open-plan family living zone, including designer kitchen, walk-in pantry, covered alfresco and patio at the front.

Extending off the Alfresco is the private central courtyard, ideally suited to outdoor living with various purposes such as a pool or garden and provides light and cross breezes throughout the home for comfortable family living.

Wrapping around the central courtyard, to the rear of the home, you have a choice of three or four bedrooms, stylish main bathroom and ensuite, a media room and a separate kids activity zone.

MASTER BEDROOM