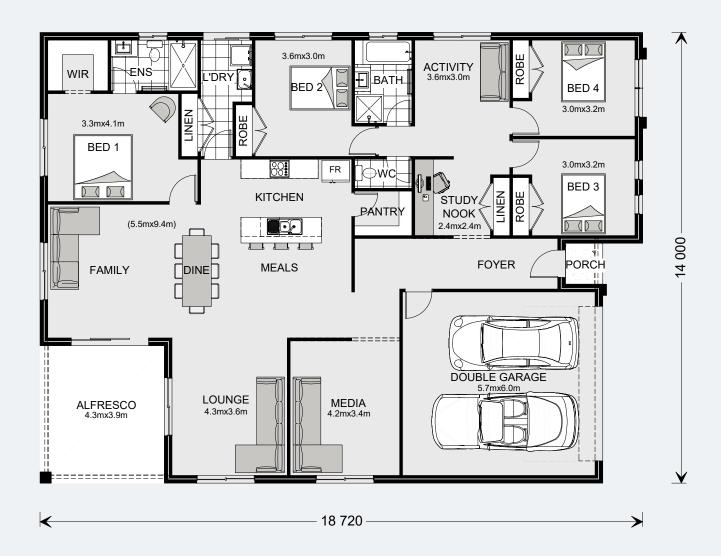

#### Floor Area

| Total    | 253.0 m <sup>2</sup> |
|----------|----------------------|
| Porch    | 1.5 m²               |
| Alfresco | 16.5 m²              |
| Garage   | 37.2 m²              |
| Living   | 197.8 m²             |
|          |                      |

Enjoy family activities and entertaining friends in the large open-plan living area with a covered alfresco and a kitchen including walk-in pantry.

The master suite is positioned to the rear of the home away from the other bedrooms for privacy, creating a quiet retreat, while a dedicated kids' zone includes three bedrooms centred around an activity room, built-in study and stylish bathroom.