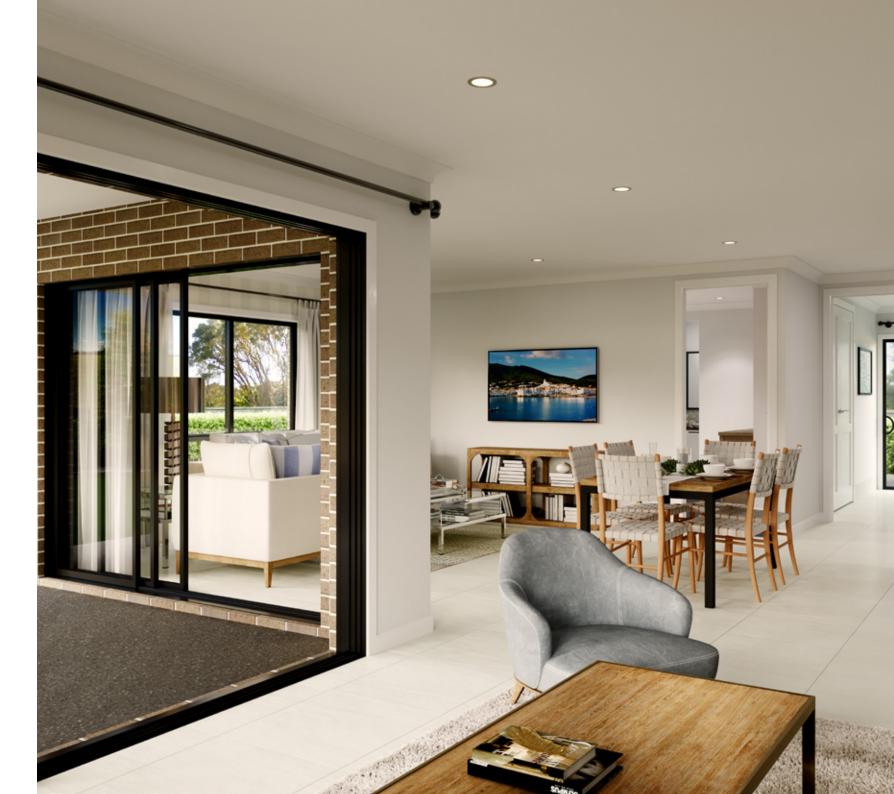

Enjoy family activities and entertaining friends in the large open-plan living area with a covered alfresco and a kitchen including walk-in pantry.

The master suite is positioned to the rear of the home away from the other bedrooms for privacy, creating a quiet retreat, while a dedicated kids' zone includes three bedrooms centred around an activity room, built-in study and stylish bathroom.