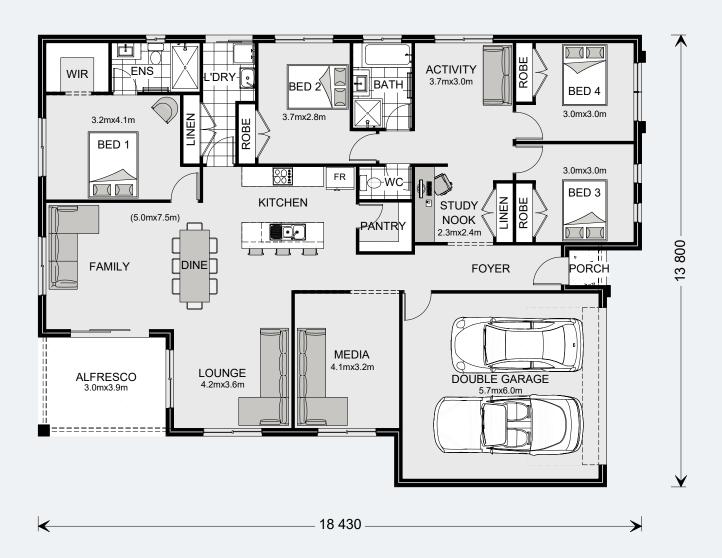

#### Floor Area

| Living   | 179.4 m² |
|----------|----------|
| Garage   | 37.5 m²  |
| Alfresco | 11.8 m²  |
| Porch    | 1.2 m²   |
| Total    | 229.9 m² |

The La Trobe express design offers individually crafted facades that will inspire you by providing a choice of homes that reflect your personal lifestyle and preferences.

Enjoy family activities and entertaining friends in the large open-plan living area with a covered alfresco and a kitchen including walk-in pantry.

The master suite is positioned to the rear of the home away from the other bedrooms for privacy, creating a quiet retreat, while a dedicated kids' zone includes three bedrooms centred around an activity room, built-in study and stylish bathroom.