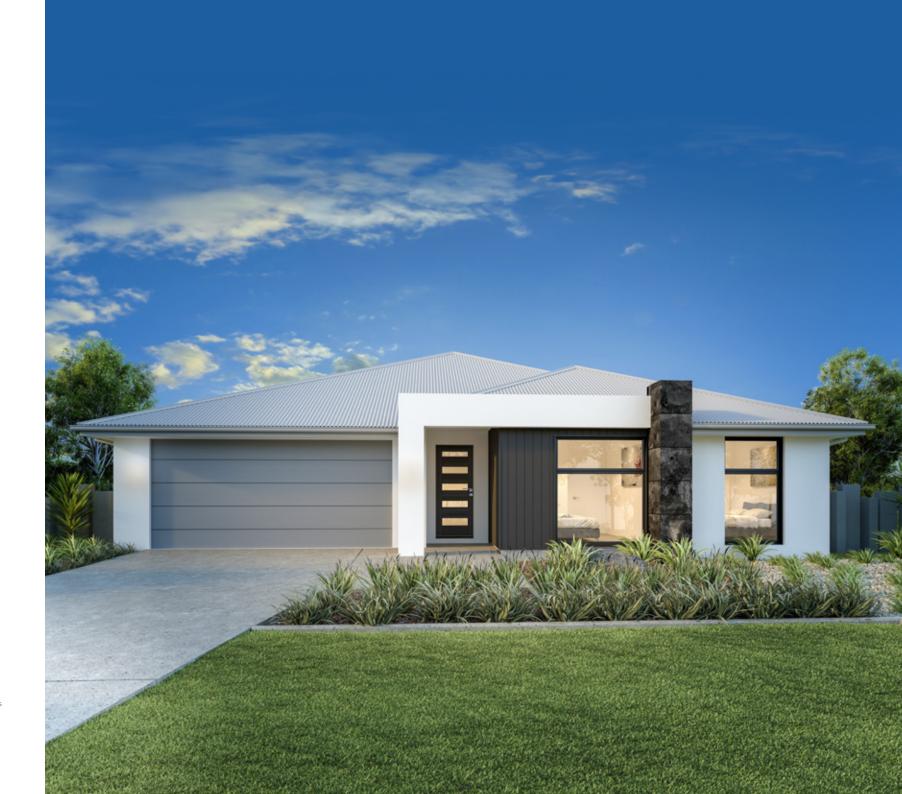

#### Floor Area

| Living   | 179.4 m² |
|----------|----------|
| Garage   | 37.5 m²  |
| Alfresco | 11.8 m²  |
| Porch    | 1.2 m²   |
| Total    | 229.9 m² |

The La Trobe express design offers individually crafted facades that will inspire you by providing a choice of homes that reflect your personal lifestyle and preferences.

CLASSIC

HAMPTONS

RESORT

TRADITIONAL

METRO