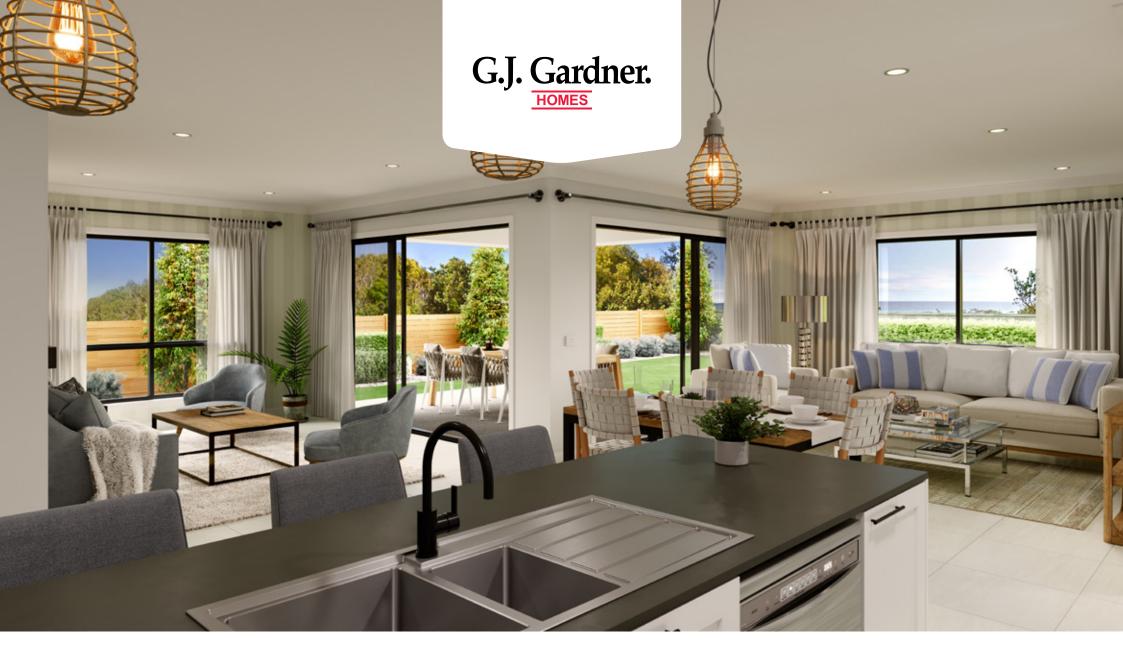

Created especially for modern families, the La Trobe design, exclusive to G.J. Gardner Homes, presents open, contemporary entertaining spaces designed to delight and inspire you.

Captivating, attractive features throughout the home including four bedrooms, modern, spacious living areas and more than one private oasis to retreat to.

Enjoy family activities and entertaining friends in the large open-plan living area with a covered alfresco and a kitchen including walk-in pantry.

The master suite is positioned to the rear of the home away from the other bedrooms for privacy, creating a quiet retreat, while a dedicated kids' zone includes three bedrooms centred around an activity room, built-in study and stylish bathroom.