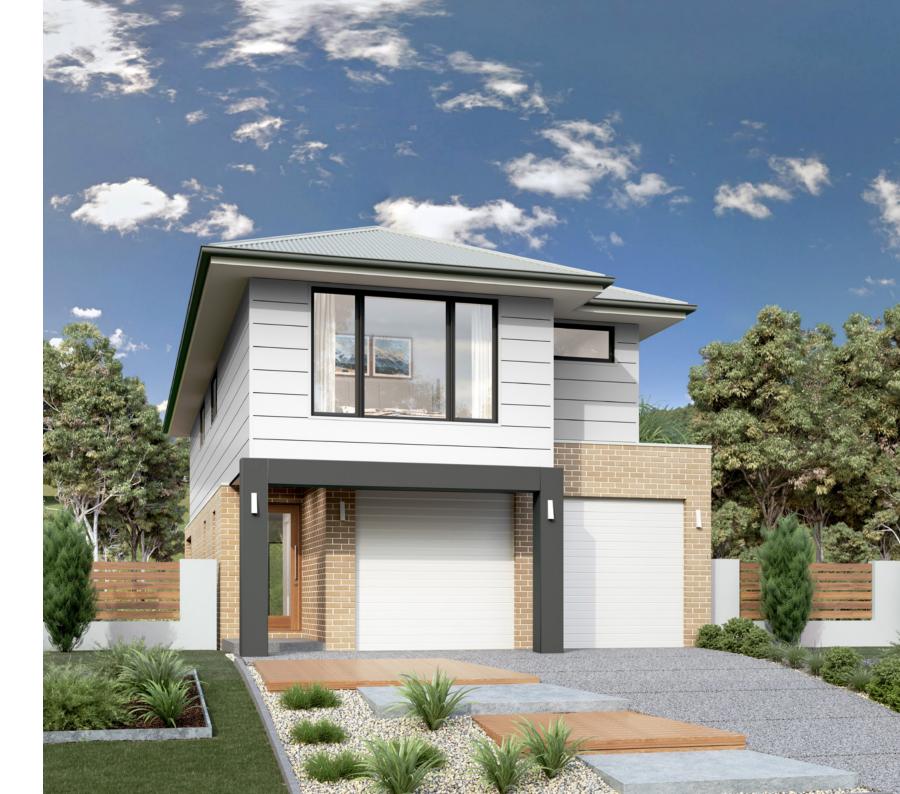

200 Classic Floorplan

The Carlton design offers individually crafted facades that will inspire you by providing a choice of homes that reflect your personal lifestyle and preferences.

The Carlton, exclusive to G.J. Gardner Homes is designed for metro sites. This compact double storey home features 4 bedrooms with walk in robes, activity space and open plan living area; you are sure to find a space to meet your needs.

On the ground floor, entertain family and friends in the open plan living area including a large gourmet
Kitchen that overlooks the family and dining spaces ensuring everyone feels connected. When personal time is needed head upstairs where the activity room, four bedrooms including a master suite with Ensuite and walk in robe and a family bathroom complete the home.