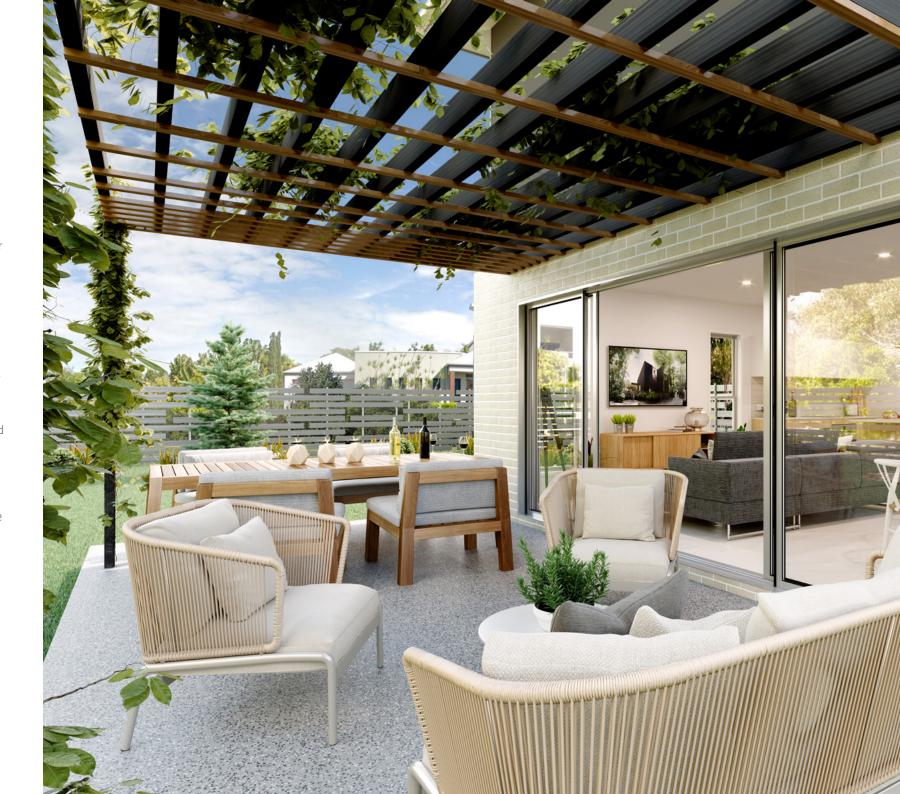

On the ground floor, entertain family and friends in the open plan living area including a large gourmet
Kitchen that overlooks the family and dining spaces ensuring everyone feels connected. When personal time is needed head upstairs where the activity room, four bedrooms including a master suite with Ensuite and walk in robe and a family bathroom complete the home.