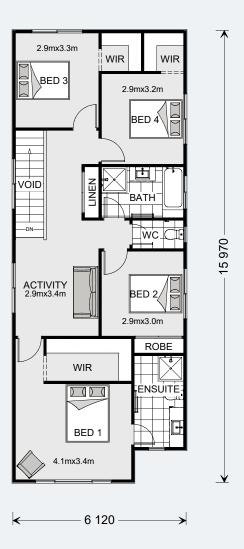

#### **Gound Floor**

| Living      | 63.0 m²             |
|-------------|---------------------|
| Garage      | 37.9 m²             |
| Porch       | 3.2 m²              |
| Total       | 104.1 m²            |
| Upper Floor |                     |
| Living      | 91.8 m²             |
| Void        | 3.8 m²              |
| Total       | 95.6 m <sup>2</sup> |
|             |                     |

200 Classic Floorplan

The Carlton design offers individually crafted facades that will inspire you by providing a choice of homes that reflect your personal lifestyle and preferences.

The Carlton, exclusive to G.J. Gardner Homes is designed for metro sites. This compact double storey home features 4 bedrooms with walk in robes, activity space and open plan living area; you are sure to find a space to meet your needs.

On the ground floor, entertain family and friends in the open plan living area including a large gourmet
Kitchen that overlooks the family and dining spaces ensuring everyone feels connected. When personal time is needed head upstairs where the activity room, four bedrooms including a master suite with Ensuite and walk in robe and a family bathroom complete the home.