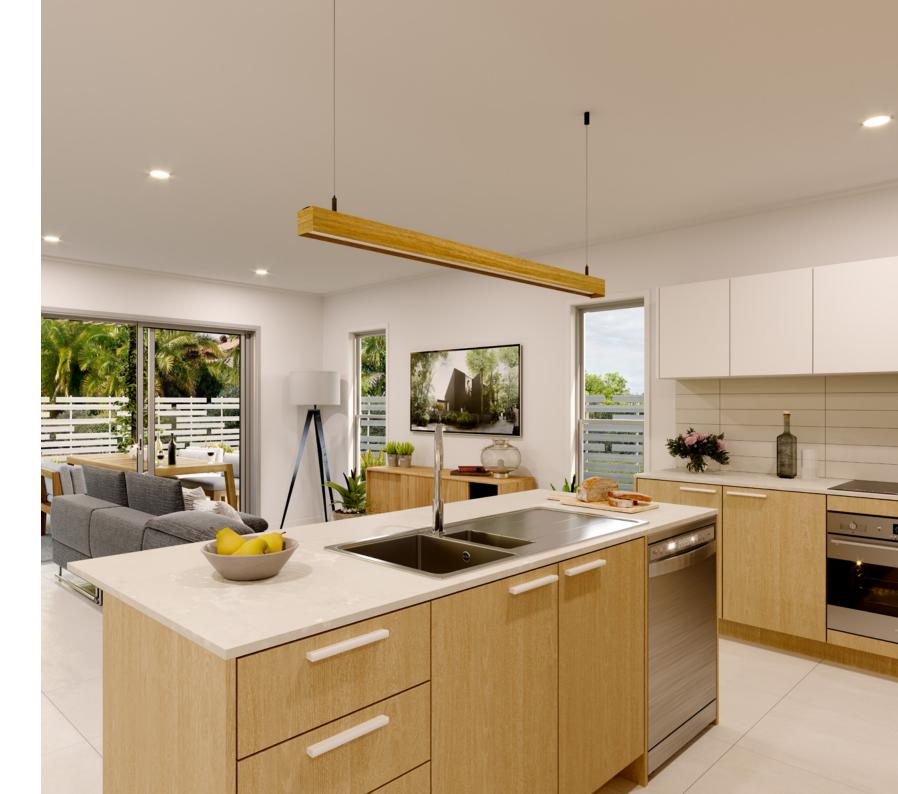

On the ground floor, entertain family and friends in the open plan living area including a large gourmet
Kitchen that overlooks the family and dining spaces ensuring everyone feels connected. When personal time is needed head upstairs where the activity room, four bedrooms including a master suite with Ensuite and walk in robe and a family bathroom complete the home.