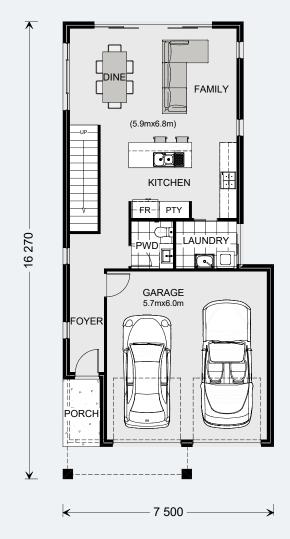

#### **Gound Floor**

| Living      | 63.0 m²             |
|-------------|---------------------|
| Garage      | 37.9 m²             |
| Porch       | 3.2 m²              |
| Total       | 104.1 m²            |
| Upper Floor |                     |
| Living      | 91.8 m²             |
| Void        | 3.8 m²              |
| Total       | 95.6 m <sup>2</sup> |
|             |                     |

200 Classic Floorplan

The Carlton design offers individually crafted facades that will inspire you by providing a choice of homes that reflect your personal lifestyle and preferences.

The Carlton, exclusive to G.J. Gardner Homes is designed for metro sites. This compact double storey home features 4 bedrooms with walk in robes, activity space and open plan living area; you are sure to find a space to meet your needs.

On the ground floor, entertain family and friends in the open plan living area including a large gourmet
Kitchen that overlooks the family and dining spaces ensuring everyone feels connected. When personal time is needed head upstairs where the activity room, four bedrooms including a master suite with Ensuite and walk in robe and a family bathroom complete the home.