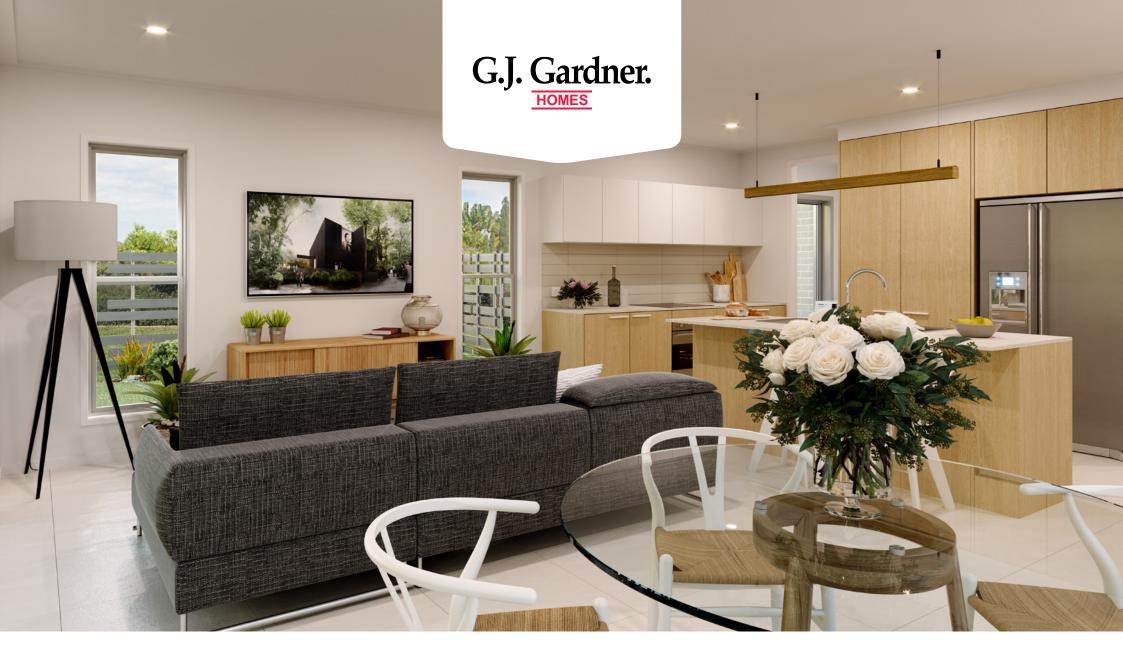

200 Classic Floorplan

The Carlton design offers individually crafted facades that will inspire you by providing a choice of homes that reflect your personal lifestyle and preferences.

The Carlton, exclusive to G.J. Gardner Homes is designed for metro sites. This compact double storey home features 4 bedrooms with walk in robes, activity space and open plan living area; you are sure to find a space to meet your needs.

On the ground floor, entertain family and friends in the open plan living area including a large gourmet
Kitchen that overlooks the family and dining spaces ensuring everyone feels connected. When personal time is needed head upstairs where the activity room, four bedrooms including a master suite with Ensuite and walk in robe and a family bathroom complete the home.