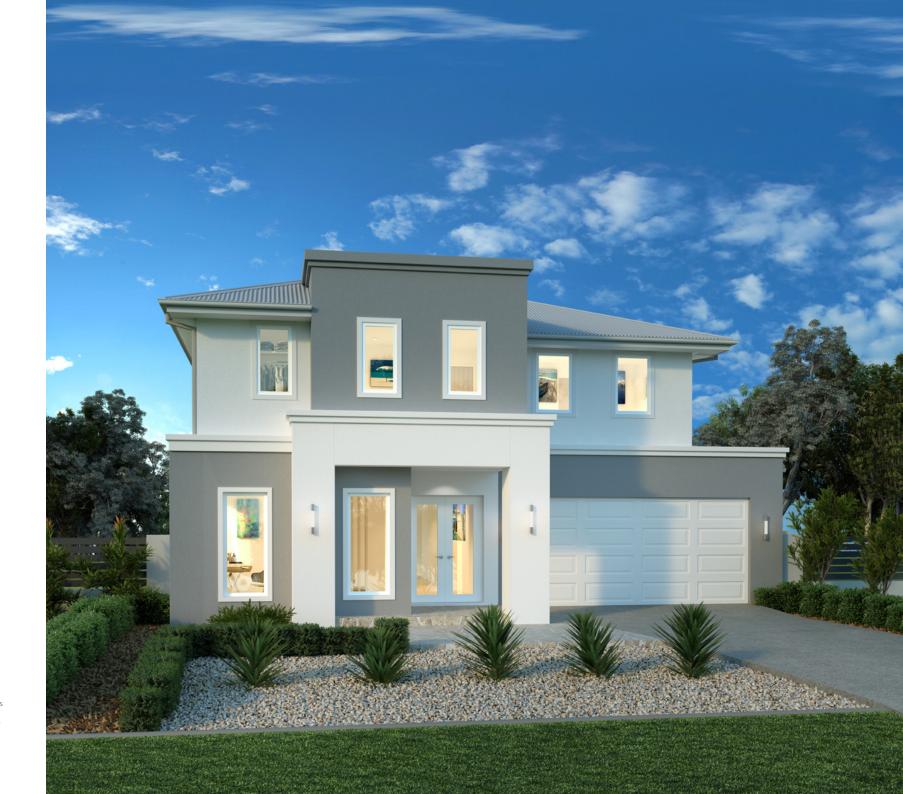

erences.

The Coogee is a spacious home that has been carefully designed to suit the modern family providing multiple, well thought out living spaces that make entertaining a breeze.

The home boasts five separate living areas, an entertainer's kitchen with butler's pantry, five well-appointed bedrooms and multiple bathrooms. An enclosed media room, a games room and an upstairs rumpus give plenty of room to relax, entertain or play. Escape to the master retreat with stunning double ensuite and walk-in robe.

Spacious layout and careful styling give this home a designer touch. It is a place to unwind, a place to entertain friends and a place for the family to be together all wrapped in one.



MASTER BEDROOM



ENSUITE



KITCHEN



GAMES



RUMPUS



URBAN



CLASSIC



HAMPTONS



MANOR



METRO



RESORT