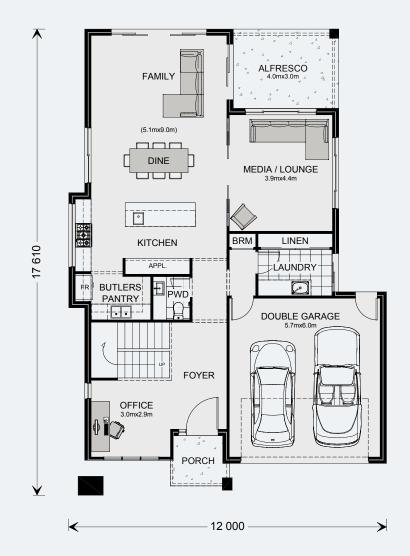

| Living         | 119.6 m²                                   |
|----------------|--------------------------------------------|
| Garage         | 37.7 m²                                    |
| Alfresco       | 12.0 m²                                    |
| Porch          | 3.9 m²                                     |
| Total          | 173.2 m²                                   |
| Upper Floor    |                                            |
| 0              |                                            |
| Living         | 148.9 m²                                   |
|                | 148.9 m <sup>2</sup><br>5.2 m <sup>2</sup> |
| Living         | _ , _ , _ ,                                |
| Living<br>Void | 5.2 m²                                     |

The Coogee design offers individually crafted facades that will inspire you by providing a choice of homes that reflect your personal lifestyle and preferences.

The Coogee is a spacious home that has been carefully designed to suit the modern family providing multiple, well thought out living spaces that make entertaining a breeze.

The home boasts five separate living areas, an entertainer's kitchen with butler's pantry, five well-appointed bedrooms and multiple bathrooms. An enclosed media room, a games room and an upstairs rumpus give plenty of room to relax, entertain or play. Escape to the master retreat with stunning double ensuite and walk-in robe.