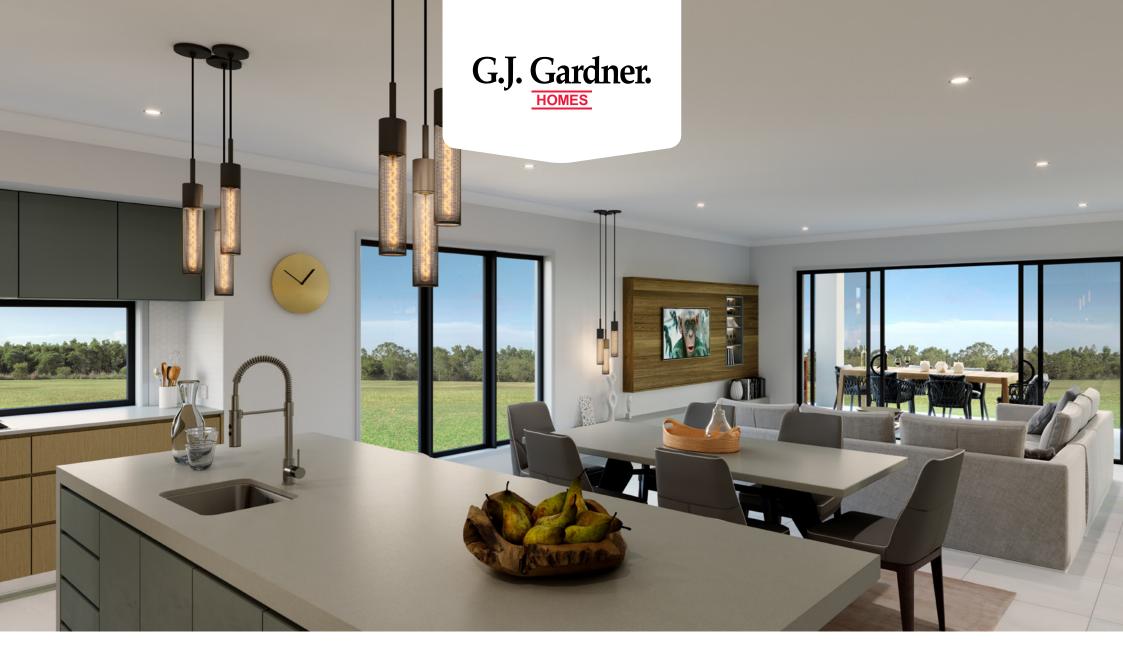

The Coogee design offers individually crafted facades that will inspire you by providing a choice of homes that reflect your personal lifestyle and preferences.

The Coogee is a spacious home that has been carefully designed to suit the modern family providing multiple, well thought out living spaces that make entertaining a breeze.

The home boasts five separate living areas, an entertainer's kitchen with butler's pantry, five well-appointed bedrooms and multiple bathrooms. An enclosed media room, a games room and an upstairs rumpus give plenty of room to relax, entertain or play. Escape to the master retreat with stunning double ensuite and walk-in robe.

Spacious layout and careful styling give this home a designer touch. It is a place to unwind, a place to entertain friends and a place for the family to be together all wrapped in one.

MASTER BEDROOM

ENSUITE