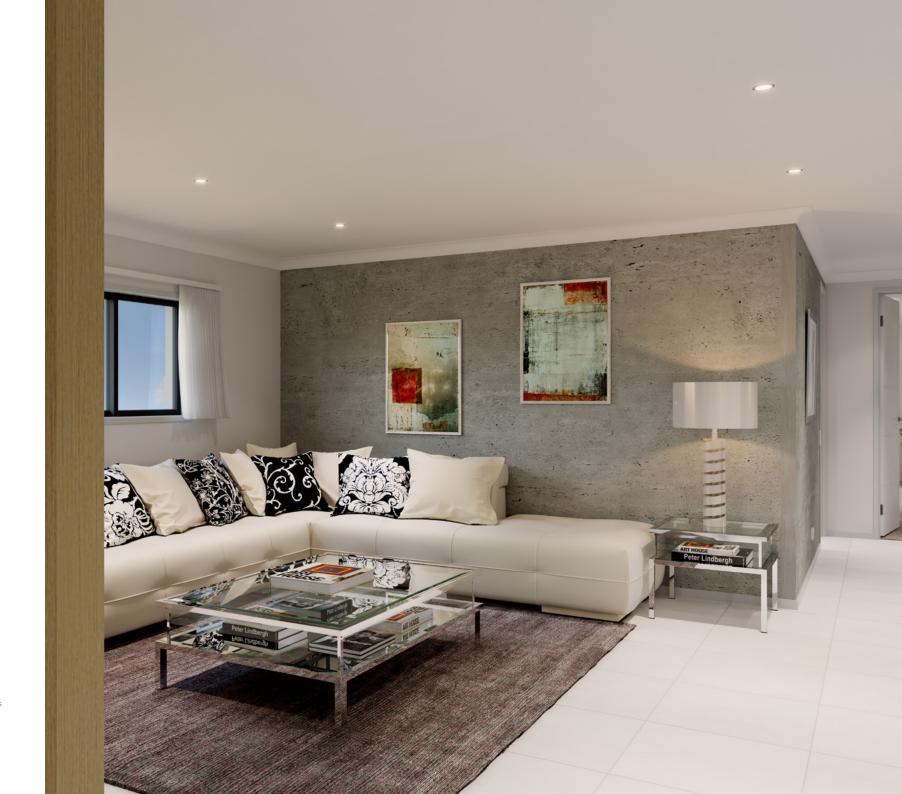

The home boasts five separate living areas, an entertainer's kitchen with butler's pantry, five well-appointed bedrooms and multiple bathrooms. An enclosed media room, a games room and an upstairs rumpus give plenty of room to relax, entertain or play. Escape to the master retreat with stunning double ensuite and walk-in robe.

Spacious layout and careful styling give this home a designer touch. It is a place to unwind, a place to entertain friends and a place for the family to be together all wrapped in one.

MASTER BEDROOM

ENSUITE