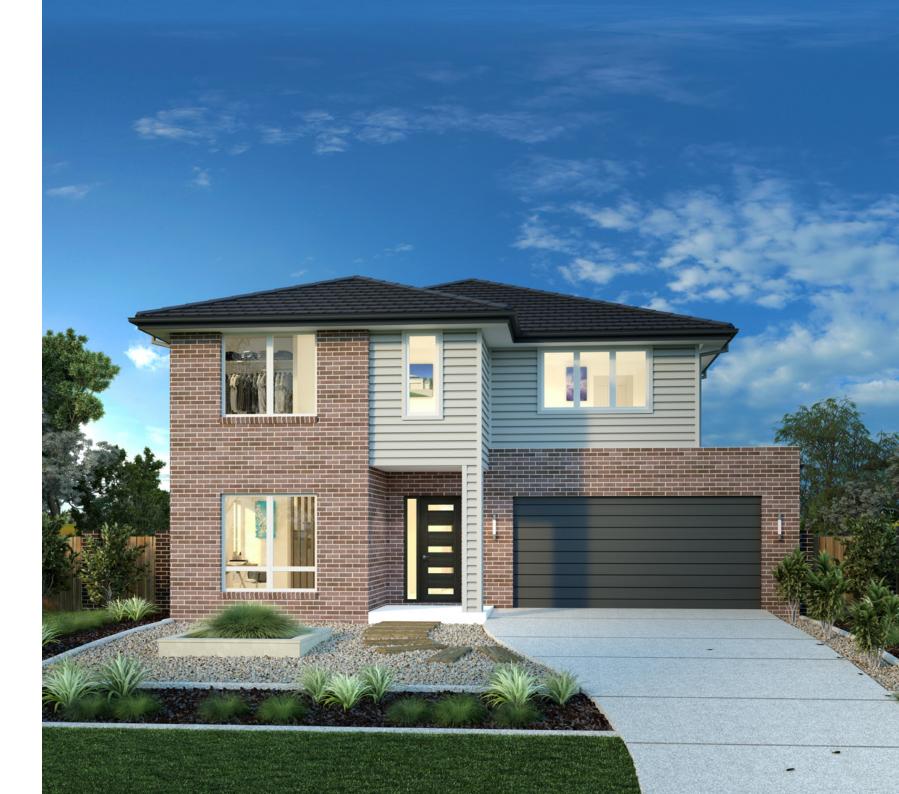

al lifestyle and preferences.

The Coogee is a spacious home that has been carefully designed to suit the modern family providing multiple, well thought out living spaces that make entertaining a breeze.

The home boasts five separate living areas, an entertainer's kitchen with butler's pantry, five well-appointed bedrooms and multiple bathrooms. An enclosed media room, a games room and an upstairs rumpus give plenty of room to relax, entertain or play. Escape to the master retreat with stunning double ensuite and walk-in robe.

Spacious layout and careful styling give this home a designer touch. It is a place to unwind, a place to entertain friends and a place for the family to be together all wrapped in one.



MASTER BEDROOM



ENSUITE



KITCHEN



GAMES



RUMPUS



URBAN



CLASSIC



HAMPTONS



MANOR



METRO



RESORT