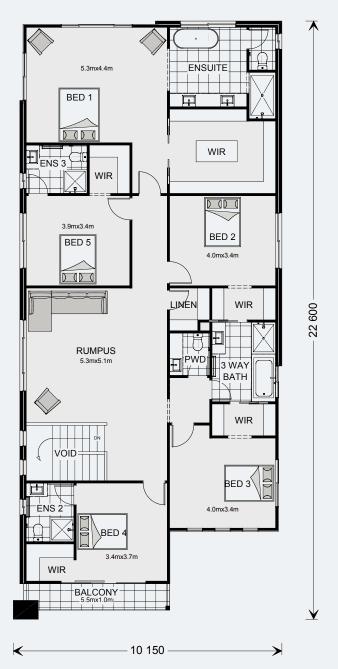

Coogee

| Living          | 101.7 m²                                 |
|-----------------|------------------------------------------|
| Garage          | 37.8 m²                                  |
| Alfresco        | 11.1 m²                                  |
| Porch           | 2.9 m²                                   |
| Total           | 153.5 m²                                 |
| Upper Floor     |                                          |
| Living          | 127.3 m²                                 |
|                 |                                          |
| Void            | 5.7 m <sup>2</sup>                       |
| Void<br>Balcony | 5.7 m <sup>2</sup><br>4.3 m <sup>2</sup> |
|                 |                                          |

| Living         | 119.6 m²                                   |
|----------------|--------------------------------------------|
| Garage         | 37.7 m²                                    |
| Alfresco       | 12.0 m²                                    |
| Porch          | 3.9 m²                                     |
| Total          | 173.2 m²                                   |
| Upper Floor    |                                            |
| 0              |                                            |
| Living         | 148.9 m²                                   |
|                | 148.9 m <sup>2</sup><br>5.2 m <sup>2</sup> |
| Living         | _ , _ , _ ,                                |
| Living<br>Void | 5.2 m²                                     |

**□** 5 **□** 3.5 **□** 2

| Living             | 138.7 m²           |
|--------------------|--------------------|
| Garage             | 37.2 m²            |
| Alfresco           | 13.0 m²            |
| Porch              | 3.3 m²             |
| Total              | 192.4 m²           |
|                    |                    |
| Upper Floor        |                    |
| Upper Floor Living | 159.9 m²           |
|                    | 159.9 m²<br>5.6 m² |
| Living             |                    |
| Living<br>Void     | 5.6 m²             |

**□** 5 **□** 4.5 **□** 2

| Grand Total                             | 427.2 m <sup>2</sup> |
|-----------------------------------------|----------------------|
| Total                                   | 205.3 m²             |
| Balcony                                 | 5.5 m²               |
| Void                                    | 6.2 m²               |
| Living                                  | 193.6 m²             |
| Upper Floor                             |                      |
| Total                                   | 221.9 m²             |
| Porch                                   | 6.2 m²               |
| Alfresco                                | 15.4 m²              |
| Garage                                  | 38.1 m²              |
| Living                                  | 162.2 m²             |
| *************************************** |                      |