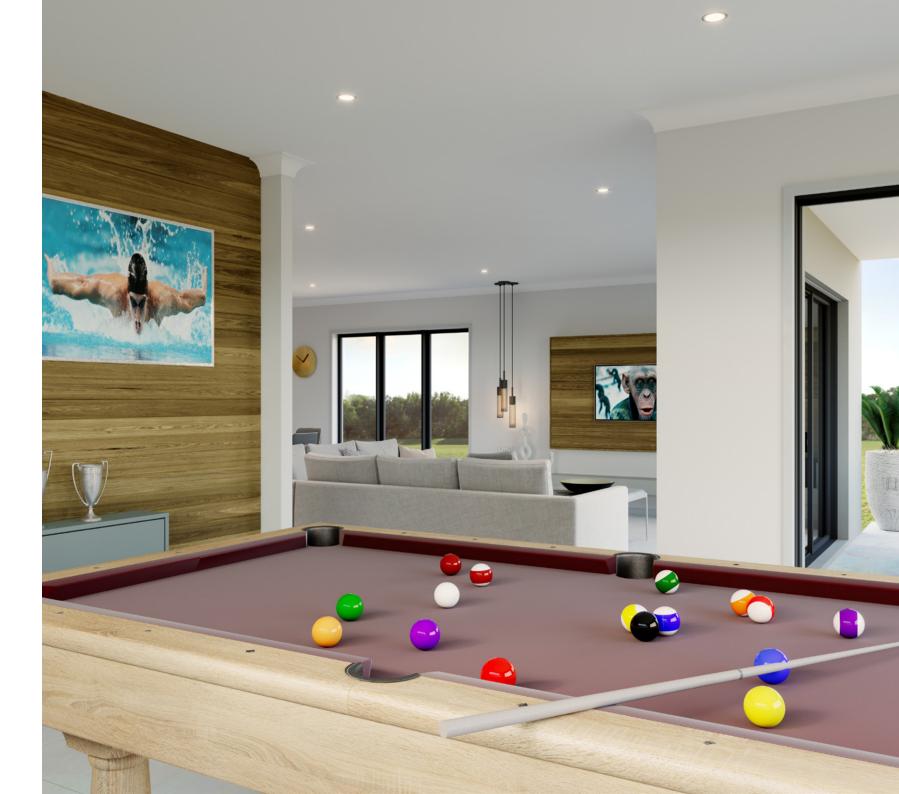

The home boasts five separate living areas, an entertainer's kitchen with butler's pantry, five well-appointed bedrooms and multiple bathrooms. An enclosed media room, a games room and an upstairs rumpus give plenty of room to relax, entertain or play. Escape to the master retreat with stunning double ensuite and walk-in robe.

KITCHEN

GAMES

RUMPUS

URBAN

CLASSIC

HAMPTONS

MANOR

METRO