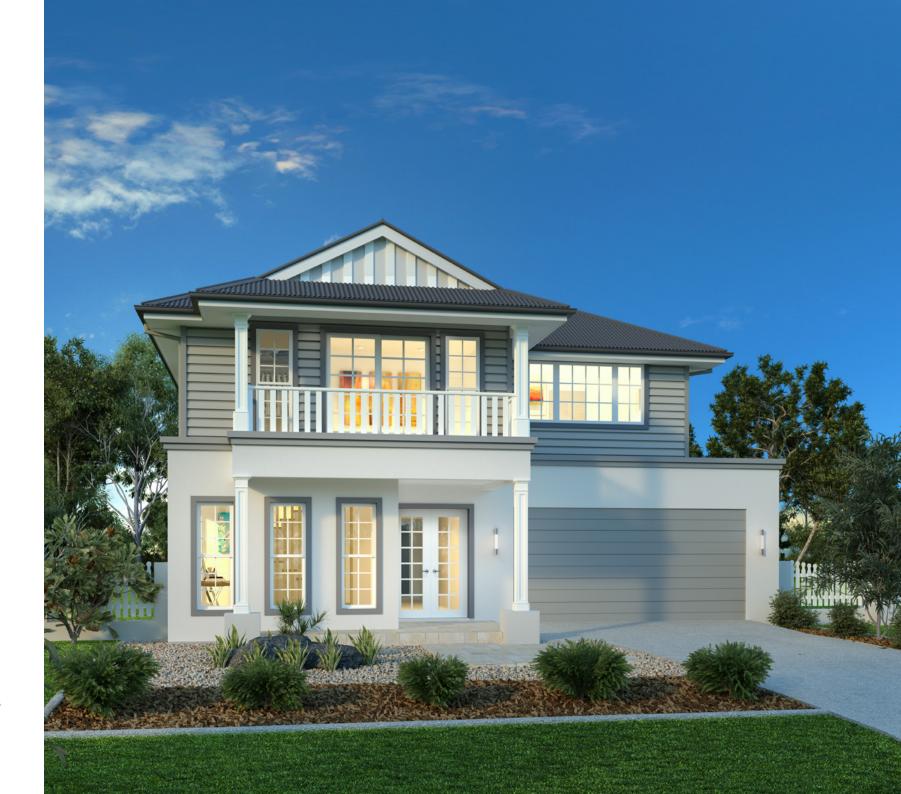

and preferences.

The Coogee is a spacious home that has been carefully designed to suit the modern family providing multiple, well thought out living spaces that make entertaining a breeze.

The home boasts five separate living areas, an entertainer's kitchen with butler's pantry, five well-appointed bedrooms and multiple bathrooms. An enclosed media room, a games room and an upstairs rumpus give plenty of room to relax, entertain or play. Escape to the master retreat with stunning double ensuite and walk-in robe.

Spacious layout and careful styling give this home a designer touch. It is a place to unwind, a place to entertain friends and a place for the family to be together all wrapped in one.



MASTER BEDROOM



ENSUITE



KITCHEN



GAMES



RUMPUS



URBAN



CLASSIC



HAMPTONS



MANOR



METRO



RESORT