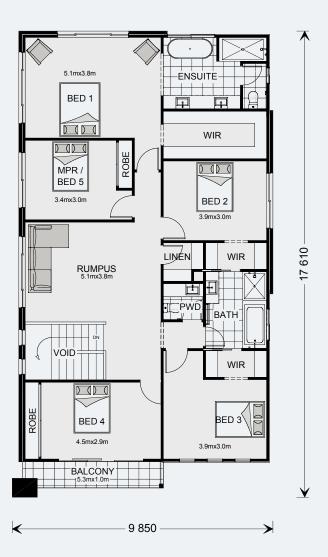

| Living         | 119.6 m²                                   |
|----------------|--------------------------------------------|
| Garage         | 37.7 m²                                    |
| Alfresco       | 12.0 m²                                    |
| Porch          | 3.9 m²                                     |
| Total          | 173.2 m²                                   |
| Upper Floor    |                                            |
| 0              |                                            |
| Living         | 148.9 m²                                   |
|                | 148.9 m <sup>2</sup><br>5.2 m <sup>2</sup> |
| Living         | _ , _ , _ ,                                |
| Living<br>Void | 5.2 m²                                     |

The home boasts five separate living areas, an entertainer's kitchen with butler's pantry, five well-appointed bedrooms and multiple bathrooms. An enclosed media room, a games room and an upstairs rumpus give plenty of room to relax, entertain or play. Escape to the master retreat with stunning double ensuite and walk-in robe.