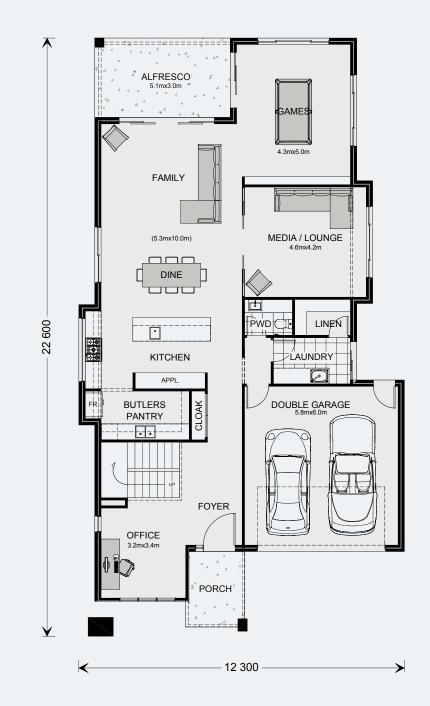

**□** 5 **□** 4.5 **□** 2

| Grand Total                             | 427.2 m <sup>2</sup> |
|-----------------------------------------|----------------------|
| Total                                   | 205.3 m²             |
| Balcony                                 | 5.5 m²               |
| Void                                    | 6.2 m²               |
| Living                                  | 193.6 m²             |
| Upper Floor                             |                      |
| Total                                   | 221.9 m²             |
| Porch                                   | 6.2 m²               |
| Alfresco                                | 15.4 m²              |
| Garage                                  | 38.1 m²              |
| Living                                  | 162.2 m²             |
| *************************************** |                      |

The home boasts five separate living areas, an entertainer's kitchen with butler's pantry, five well-appointed bedrooms and multiple bathrooms. An enclosed media room, a games room and an upstairs rumpus give plenty of room to relax, entertain or play. Escape to the master retreat with stunning double ensuite and walk-in robe.