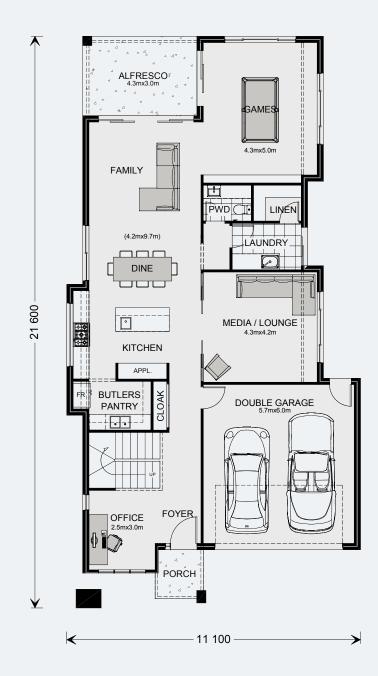

| Living         | 119.6 m²                                   |
|----------------|--------------------------------------------|
| Garage         | 37.7 m²                                    |
| Alfresco       | 12.0 m²                                    |
| Porch          | 3.9 m²                                     |
| Total          | 173.2 m²                                   |
| Upper Floor    |                                            |
| 0              |                                            |
| Living         | 148.9 m²                                   |
|                | 148.9 m <sup>2</sup><br>5.2 m <sup>2</sup> |
| Living         | _ , _ , _ ,                                |
| Living<br>Void | 5.2 m²                                     |

The home boasts five separate living areas, an entertainer's kitchen with butler's pantry, five well-appointed bedrooms and multiple bathrooms. An enclosed media room, a games room and an upstairs rumpus give plenty of room to relax, entertain or play. Escape to the master retreat with stunning double ensuite and walk-in robe.