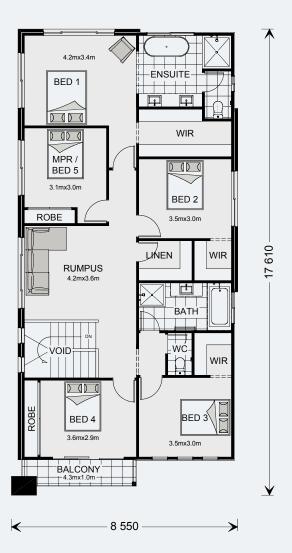

Coogee

| Living          | 101.7 m²                                 |
|-----------------|------------------------------------------|
| Garage          | 37.8 m²                                  |
| Alfresco        | 11.1 m²                                  |
| Porch           | 2.9 m²                                   |
| Total           | 153.5 m²                                 |
| Upper Floor     |                                          |
| Living          | 127.3 m²                                 |
|                 |                                          |
| Void            | 5.7 m <sup>2</sup>                       |
| Void<br>Balcony | 5.7 m <sup>2</sup><br>4.3 m <sup>2</sup> |
|                 |                                          |

The home boasts five separate living areas, an entertainer's kitchen with butler's pantry, five well-appointed bedrooms and multiple bathrooms. An enclosed media room, a games room and an upstairs rumpus give plenty of room to relax, entertain or play. Escape to the master retreat with stunning double ensuite and walk-in robe.