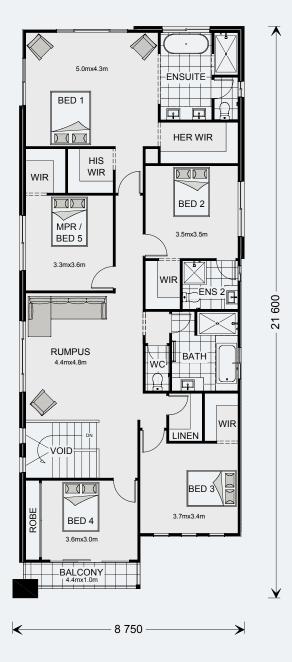

**□** 5 **□** 4.5 **□** 2

| Grand Total                             | 427.2 m <sup>2</sup> |
|-----------------------------------------|----------------------|
| Total                                   | 205.3 m²             |
| Balcony                                 | 5.5 m²               |
| Void                                    | 6.2 m²               |
| Living                                  | 193.6 m²             |
| Upper Floor                             |                      |
| Total                                   | 221.9 m²             |
| Porch                                   | 6.2 m²               |
| Alfresco                                | 15.4 m²              |
| Garage                                  | 38.1 m²              |
| Living                                  | 162.2 m²             |
| *************************************** |                      |

The home boasts five separate living areas, an entertainer's kitchen with butler's pantry, five well-appointed bedrooms and multiple bathrooms. An enclosed media room, a games room and an upstairs rumpus give plenty of room to relax, entertain or play. Escape to the master retreat with stunning double ensuite and walk-in robe.