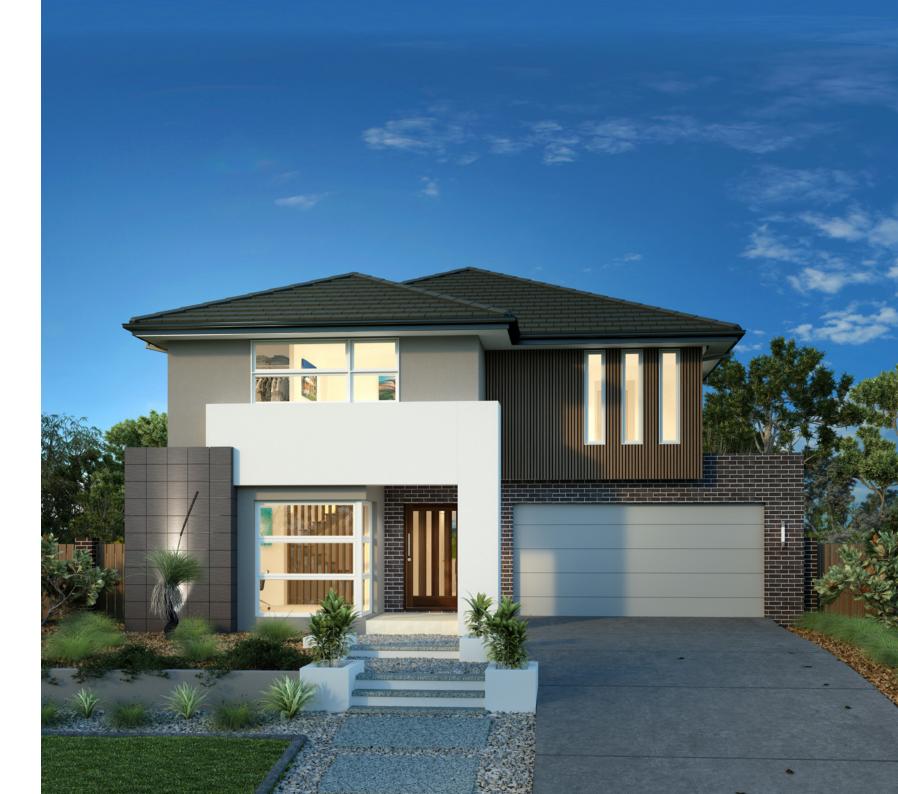

The Coogee is a spacious home that has been carefully designed to suit the modern family providing multiple, well thought out living spaces that make entertaining a breeze.

The home boasts five separate living areas, an entertainer's kitchen with butler's pantry, five well-appointed bedrooms and multiple bathrooms. An enclosed media room, a games room and an upstairs rumpus give plenty of room to relax, entertain or play. Escape to the master retreat with stunning double ensuite and walk-in robe.

Spacious layout and careful styling give this home a designer touch. It is a place to unwind, a place to entertain friends and a place for the family to be together all wrapped in one.



MASTER BEDROOM



ENSUITE



KITCHEN



GAMES



RUMPUS



URBAN



CLASSIC



HAMPTONS



MANOR



METRO



RESORT