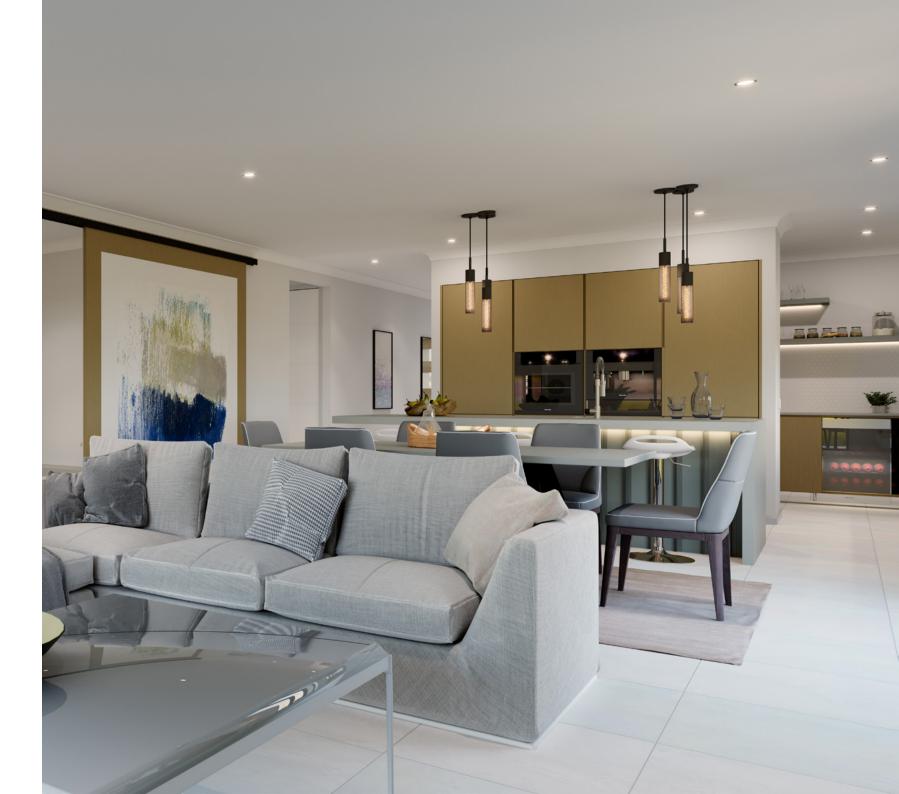

The home boasts five separate living areas, an entertainer's kitchen with butler's pantry, five well-appointed bedrooms and multiple bathrooms. An enclosed media room, a games room and an upstairs rumpus give plenty of room to relax, entertain or play. Escape to the master retreat with stunning double ensuite and walk-in robe.

Spacious layout and careful styling give this home a designer touch. It is a place to unwind, a place to entertain friends and a place for the family to be together all wrapped in one.

MASTER BEDROOM

ENSUITE

KITCHEN

GAMES

RUMPUS

URBAN

CLASSIC

HAMPTONS

MANOR

METRO