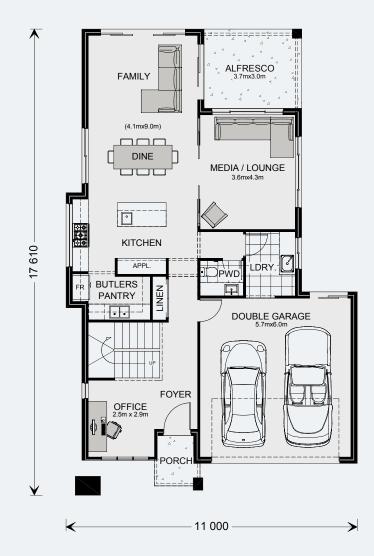

Coogee

| Living          | 101.7 m²                                 |
|-----------------|------------------------------------------|
| Garage          | 37.8 m²                                  |
| Alfresco        | 11.1 m²                                  |
| Porch           | 2.9 m²                                   |
| Total           | 153.5 m²                                 |
| Upper Floor     |                                          |
| Living          | 127.3 m²                                 |
|                 |                                          |
| Void            | 5.7 m <sup>2</sup>                       |
| Void<br>Balcony | 5.7 m <sup>2</sup><br>4.3 m <sup>2</sup> |
|                 |                                          |

The Coogee design offers individually crafted facades that will inspire you by providing a choice of homes that reflect your personal lifestyle and preferences.

The Coogee is a spacious home that has been carefully designed to suit the modern family providing multiple, well thought out living spaces that make entertaining a breeze.

The home boasts five separate living areas, an entertainer's kitchen with butler's pantry, five well-appointed bedrooms and multiple bathrooms. An enclosed media room, a games room and an upstairs rumpus give plenty of room to relax, entertain or play. Escape to the master retreat with stunning double ensuite and walk-in robe.