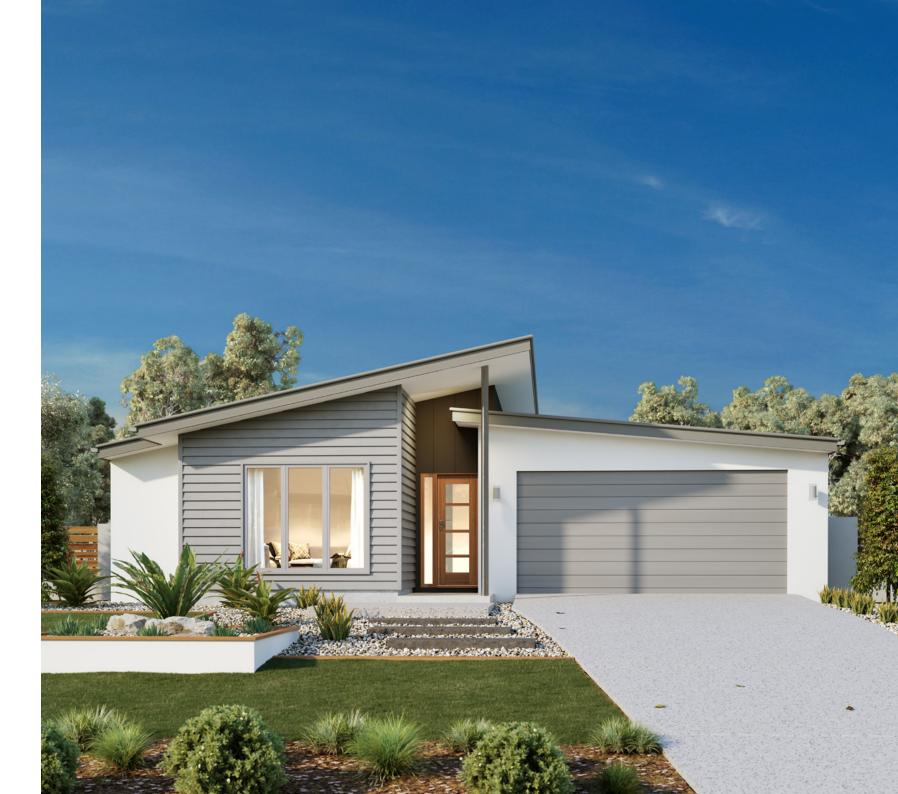

Bringing everyone together with a clever layout and beautifully appointed features, the Claremont designs offer an immaculately harmonised home for the modern family.

Three separate living zones each with flawless features provides a space for any occasion. Entertaining is made easy with the open plan living zone consisting of family, dining and kitchen with butler's pantry that fills the centre of the home and flows to the outdoor covered alfresco. The kids will love the separate zone dedicated to them with activity room and family bathroom. The master bedroom is situated at the front of the home, separate from the other bedrooms delivering extra privacy and is equipped with a well-appointed ensuite and walk in robe.