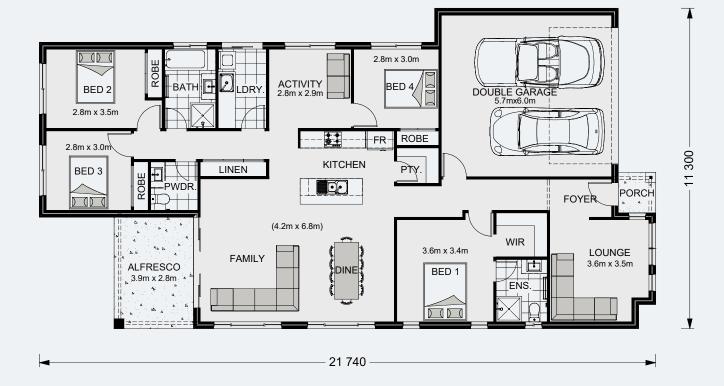

#### Floor Area

| Total    | 195.1 m² |
|----------|----------|
| Porch    | 2.1 m²   |
| Alfresco | 11.4 m²  |
| Garage   | 37.4 m²  |
| Living   | 144.2 m² |

2.8m x 2.8m LDRY. BED 3 DOUBLE GARAGE 5.7mx6.0m BED 4 2.8m x 2.8m FR 2.8m x 3.0m 300 **KITCHEN** ROBE 7 BED 2 PORCH FOYER (4.8m x 7.2m) WIR LOUNGE 3.6m x 3.4m **FAMILY** BED 1 ( DINE ) 3.7m x 3.1m ENS. 3.8m x 3.3m - 19 530