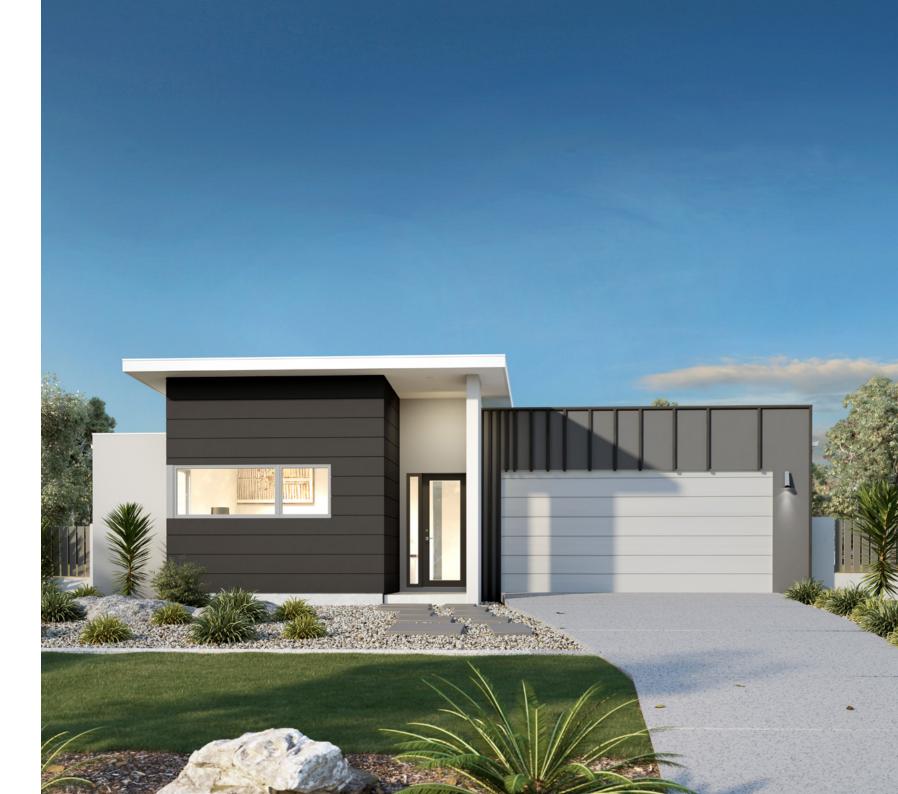

Bringing everyone together with a clever layout and beautifully appointed features, the Claremont designs offer an immaculately harmonised home for the modern family.

Three separate living zones each with flawless features provides a space for any occasion. Entertaining is made easy with the open plan living zone consisting of family, dining and kitchen with butler's pantry that fills the centre of the home and flows to the outdoor covered alfresco. The kids will love the separate zone dedicated to them with activity room and family bathroom. The master bedroom is situated at the front of the home, separate from the other bedrooms delivering extra privacy and is equipped with a well-appointed ensuite and walk in robe.