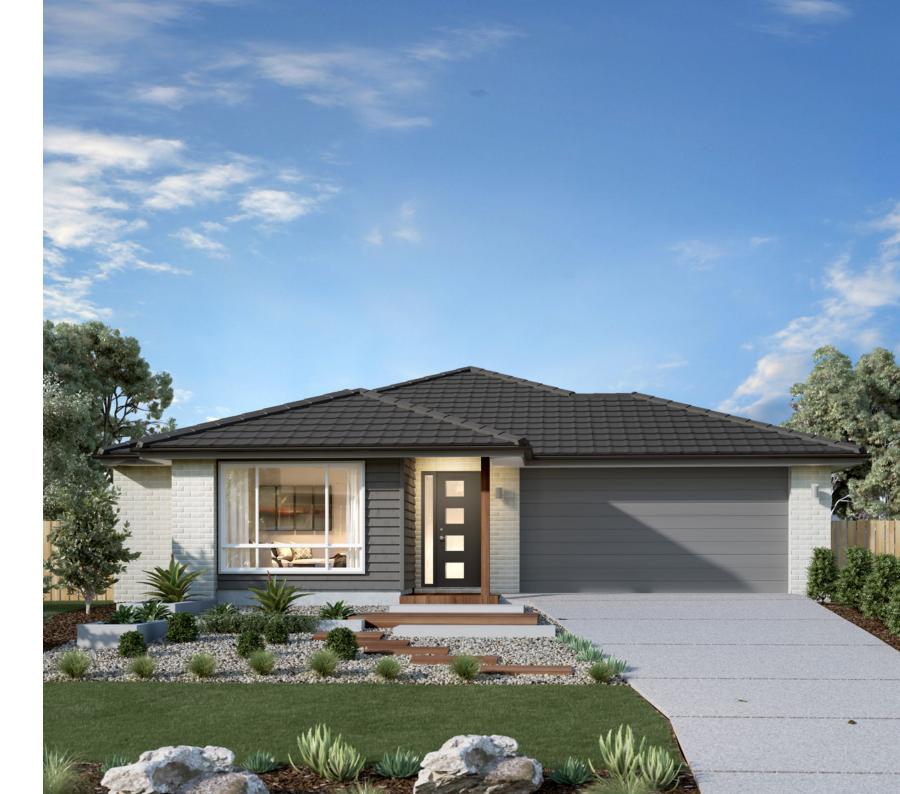

Bringing everyone together with a clever layout and beautifully appointed features, the Claremont designs offer an immaculately harmonised home for the modern family.

Three separate living zones each with flawless features provides a space for any occasion. Entertaining is made easy with the open plan living zone consisting of family, dining and kitchen with butler's pantry that fills the centre of the home and flows to the outdoor covered alfresco. The kids will love the separate zone dedicated to them with activity room and family bathroom. The master bedroom is situated at the front of the home, separate from the other bedrooms delivering extra privacy and is equipped with a well-appointed ensuite and walk in robe.