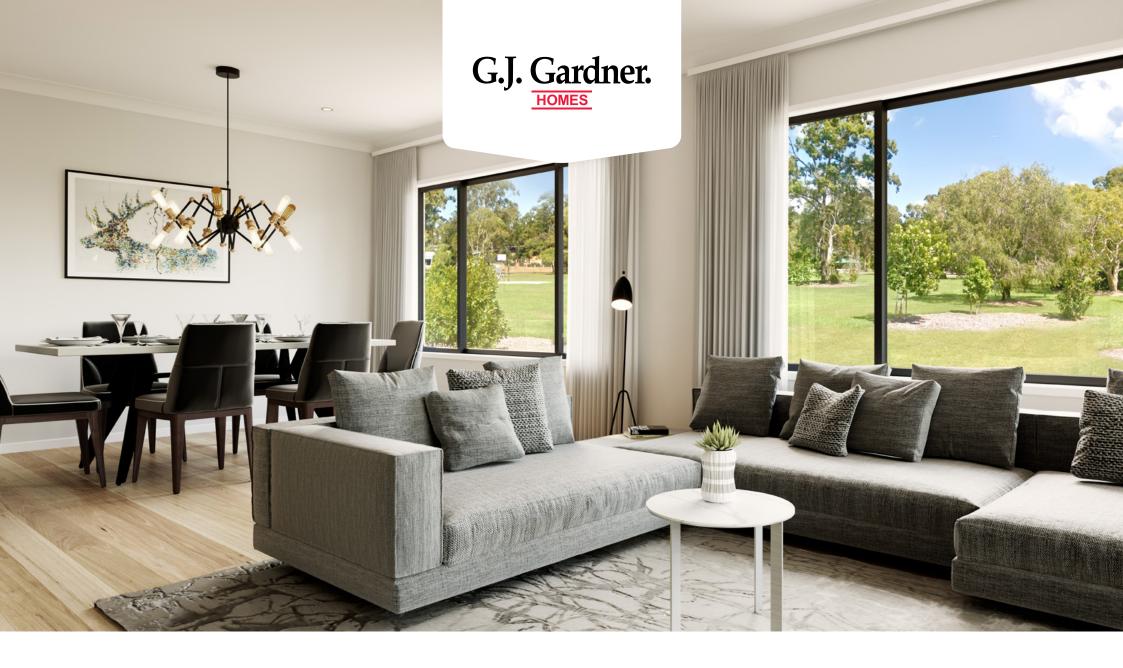

Bringing everyone together with a clever layout and beautifully appointed features, the Claremont designs offer an immaculately harmonised home for the modern family.

Three separate living zones each with flawless features provides a space for any occasion. Entertaining is made easy with the open plan living zone consisting of family, dining and kitchen with butler's pantry that fills the centre of the home and flows to the outdoor covered alfresco. The kids will love the separate zone dedicated to them with activity room and family bathroom. The master bedroom is situated at the front of the home, separate from the other bedrooms delivering extra privacy and is equipped with a well-appointed ensuite and walk in robe.