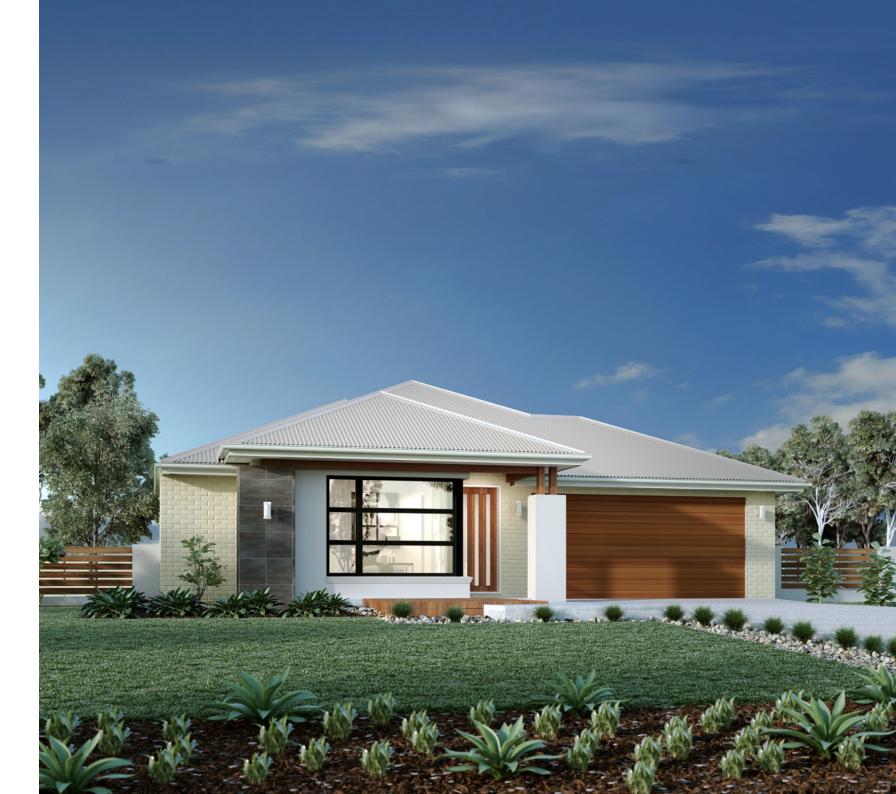

Bringing everyone together with a clever layout and beautifully appointed features, the Claremont designs offer an immaculately harmonised home for the modern family.

Three separate living zones each with flawless features provides a space for any occasion. Entertaining is made easy with the open plan living zone consisting of family, dining and kitchen with butler's pantry that fills the centre of the home and flows to the outdoor covered alfresco. The kids will love the separate zone dedicated to them with activity room and family bathroom. The master bedroom is situated at the front of the home, separate from the other bedrooms delivering extra privacy and is equipped with a well-appointed ensuite and walk in robe.