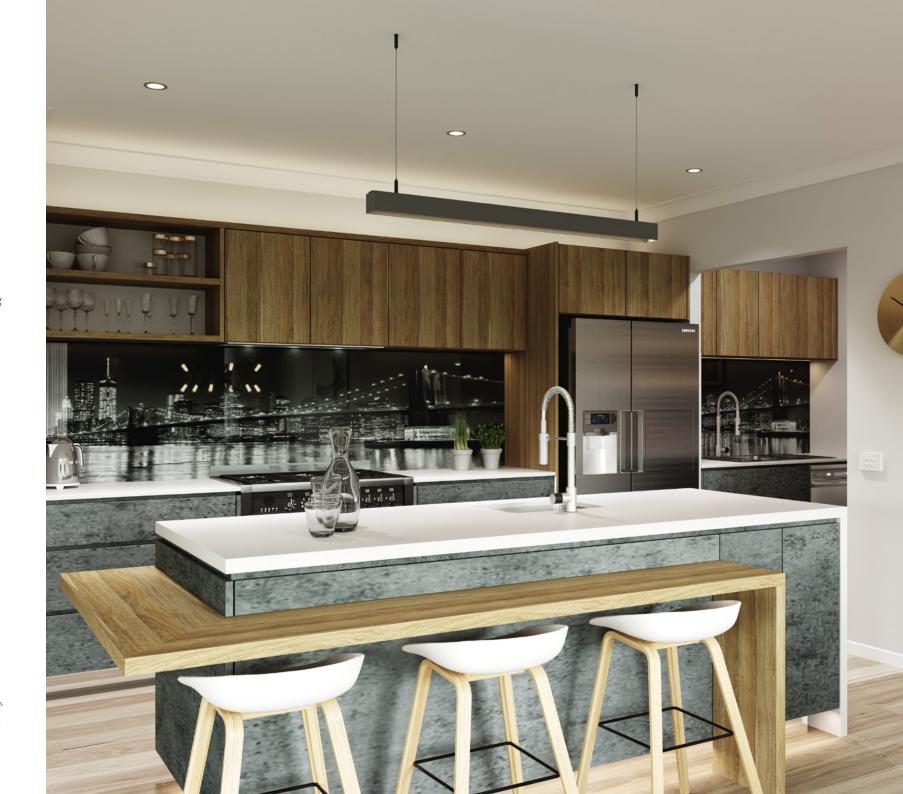

Bringing everyone together with a clever layout and beautifully appointed features, the Claremont designs offer an immaculately harmonised home for the modern family.

Three separate living zones each with flawless features provides a space for any occasion. Entertaining is made easy with the open plan living zone consisting of family, dining and kitchen with butler's pantry that fills the centre of the home and flows to the outdoor covered alfresco. The kids will love the separate zone dedicated to them with activity room and family bathroom. The master bedroom is situated at the front of the home, separate from the other bedrooms delivering extra privacy and is equipped with a well-appointed ensuite and walk in robe.