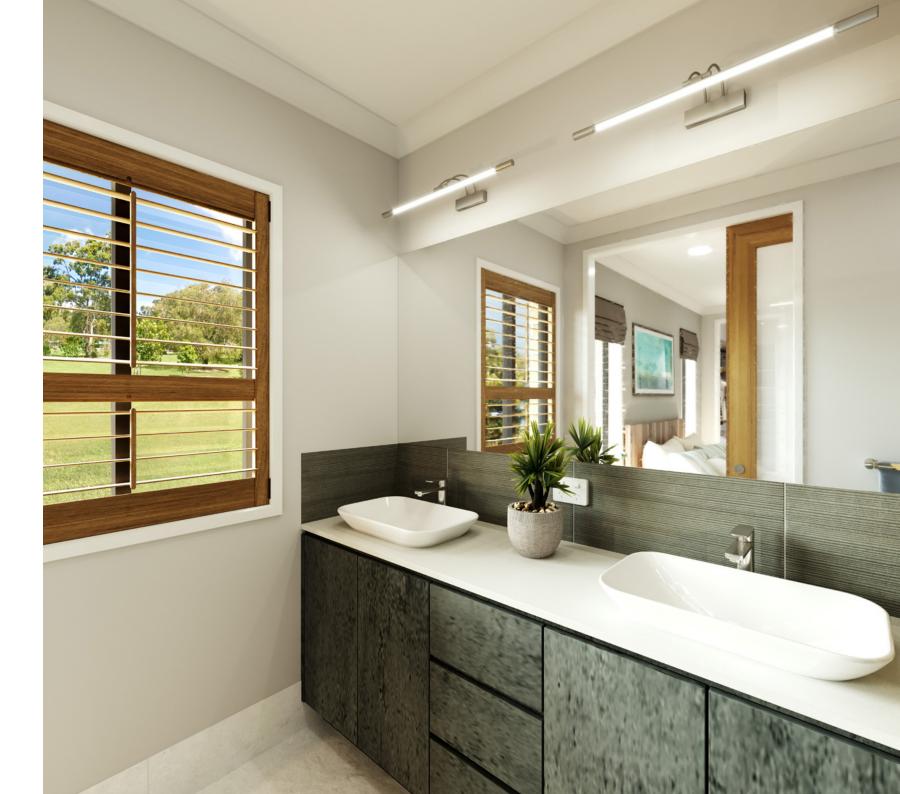

Bringing everyone together with a clever layout and beautifully appointed features, the Claremont designs offer an immaculately harmonised home for the modern family.

Three separate living zones each with flawless features provides a space for any occasion. Entertaining is made easy with the open plan living zone consisting of family, dining and kitchen with butler's pantry that fills the centre of the home and flows to the outdoor covered alfresco. The kids will love the separate zone dedicated to them with activity room and family bathroom. The master bedroom is situated at the front of the home, separate from the other bedrooms delivering extra privacy and is equipped with a well-appointed ensuite and walk in robe.