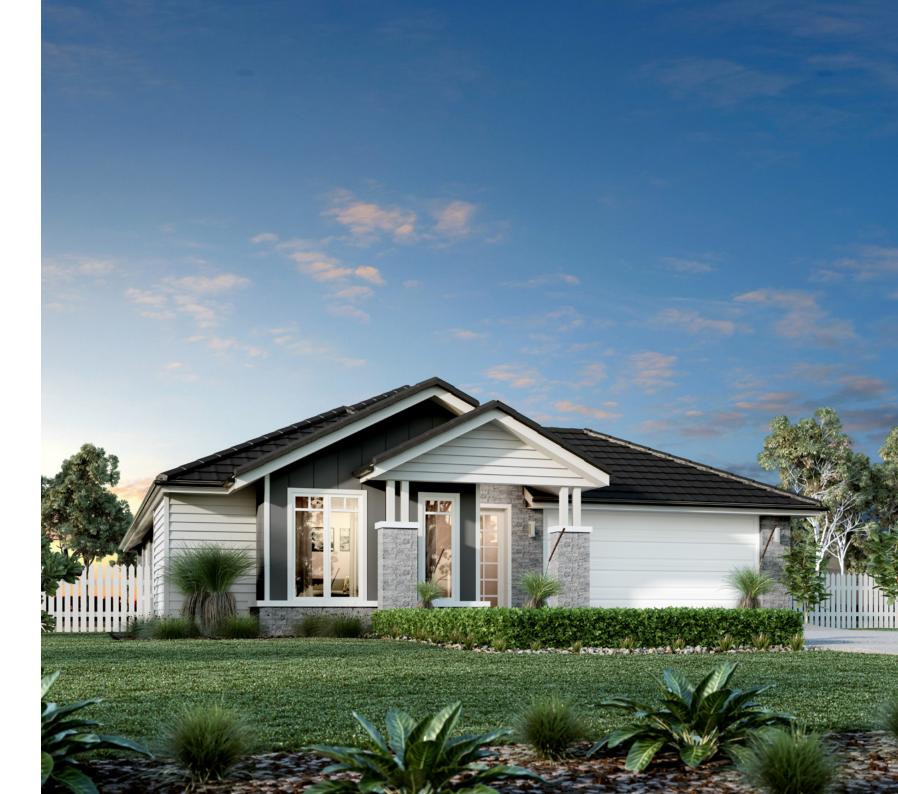

Claremont

Bringing everyone together with a clever layout and beautifully appointed features, the Claremont designs offer an immaculately harmonised home for the modern family.

Three separate living zones each with flawless features provides a space for any occasion. Entertaining is made easy with the open plan living zone consisting of family, dining and kitchen with butler's pantry that fills the centre of the home and flows to the outdoor covered alfresco. The kids will love the separate zone dedicated to them with activity room and family bathroom. The master bedroom is situated at the front of the home, separate from the other bedrooms delivering extra privacy and is equipped with a well-appointed ensuite and walk in robe.