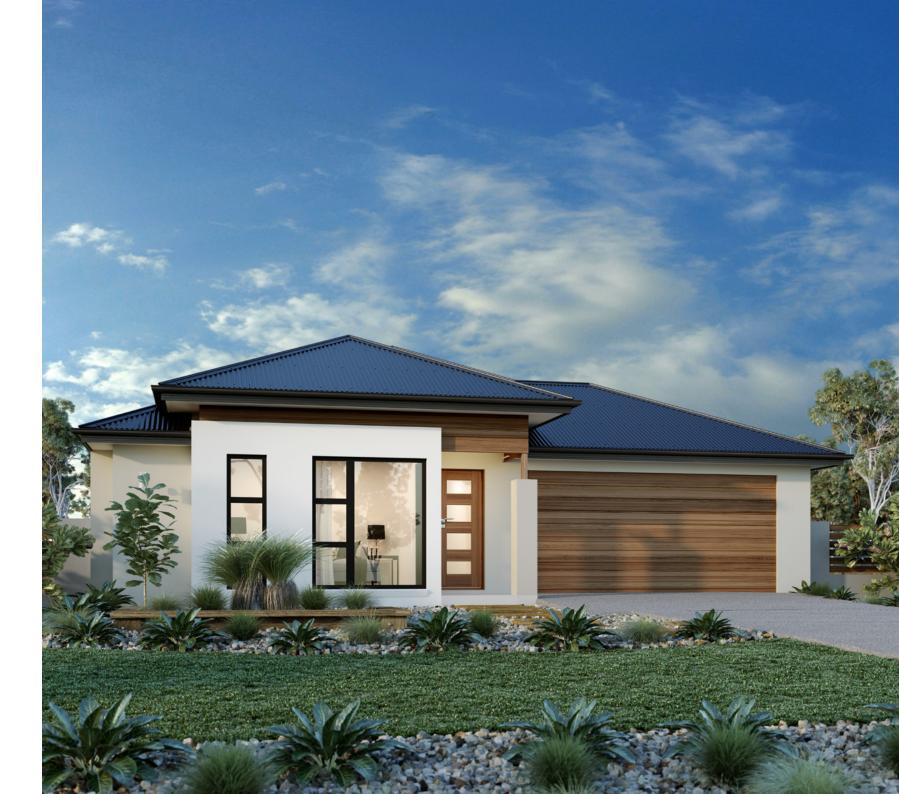

Claremont

Bringing everyone together with a clever layout and beautifully appointed features, the Claremont designs offer an immaculately harmonised home for the modern family.

Three separate living zones each with flawless features provides a space for any occasion. Entertaining is made easy with the open plan living zone consisting of family, dining and kitchen with butler's pantry that fills the centre of the home and flows to the outdoor covered alfresco. The kids will love the separate zone dedicated to them with activity room and family bathroom. The master bedroom is situated at the front of the home, separate from the other bedrooms delivering extra privacy and is equipped with a well-appointed ensuite and walk in robe.