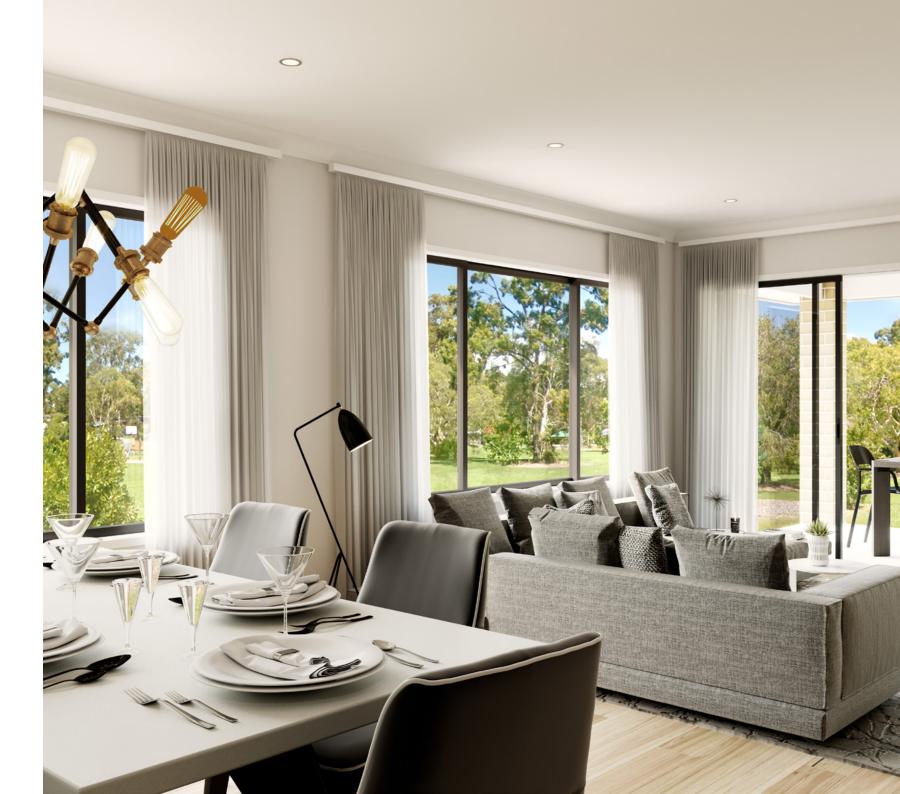

Bringing everyone together with a clever layout and beautifully appointed features, the Claremont designs offer an immaculately harmonised home for the modern family.

Three separate living zones each with flawless features provides a space for any occasion. Entertaining is made easy with the open plan living zone consisting of family, dining and kitchen with butler's pantry that fills the centre of the home and flows to the outdoor covered alfresco. The kids will love the separate zone dedicated to them with activity room and family bathroom. The master bedroom is situated at the front of the home, separate from the other bedrooms delivering extra privacy and is equipped with a well-appointed ensuite and walk in robe.

A Study nook and formal lounge completes the home's functionality for the needs of today's families.

MASTER BEDROOM

BEDROOM

DINING

ENSUITE

LAUNDRY

URBAN

EXECUTIVE