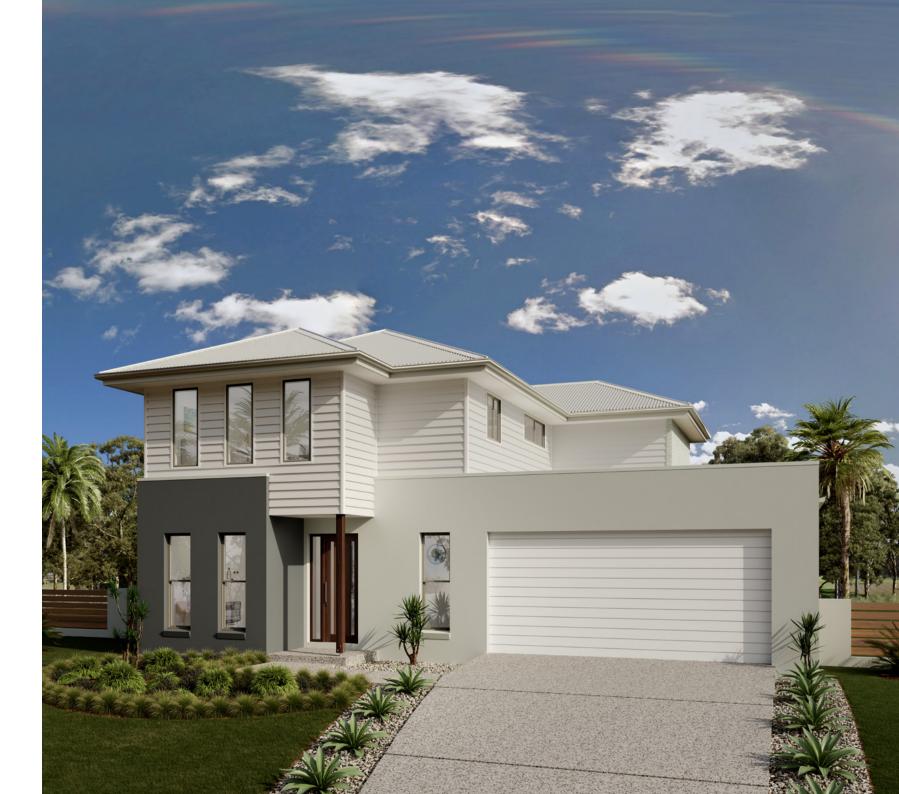

200 Classic Floorplan

The Rosedale design offers individually crafted facades that will inspire you by providing a choice of homes that reflect your personal lifestyle and preferences.

The Rosedale, exclusive to G.J.
Gardner Homes, features four
bedrooms, an office and an open
plan living area. Ideal for wide
shallow sites, you will be surprised
how comfortable living can be in this
compact double storey home.

On the ground floor, entertain family and friends in the open plan living area including a gourmet Kitchen, family, dining and outdoor covered alfresco area. The Office provides a space to retreat while completing the home on the upper floor are four bedrooms including a master suite with Ensuite and walk in robe and the family bathroom.