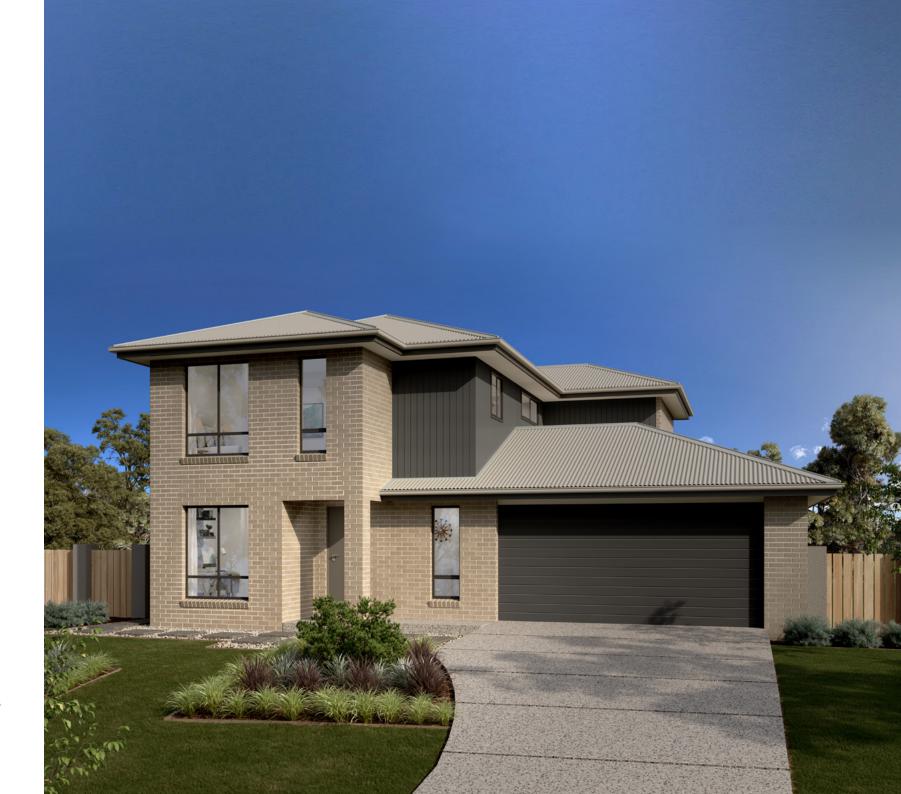

200 Classic Floorplan

The Rosedale design offers individually crafted facades that will inspire you by providing a choice of homes that reflect your personal lifestyle and preferences.

The Rosedale, exclusive to G.J.
Gardner Homes, features four
bedrooms, an office and an open
plan living area. Ideal for wide
shallow sites, you will be surprised
how comfortable living can be in this
compact double storey home.

On the ground floor, entertain family and friends in the open plan living area including a gourmet Kitchen, family, dining and outdoor covered alfresco area. The Office provides a space to retreat while completing the home on the upper floor are four bedrooms including a master suite with Ensuite and walk in robe and the family bathroom.