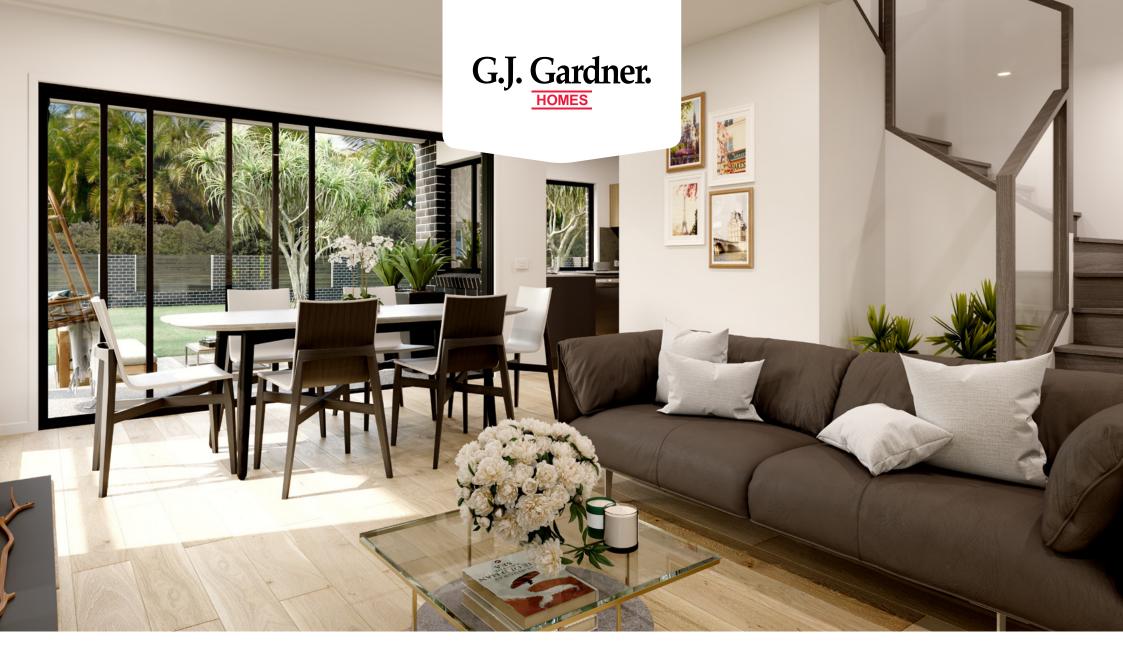

200 Classic Floorplan

The Rosedale design offers individually crafted facades that will inspire you by providing a choice of homes that reflect your personal lifestyle and preferences.

The Rosedale, exclusive to G.J.
Gardner Homes, features four
bedrooms, an office and an open
plan living area. Ideal for wide
shallow sites, you will be surprised
how comfortable living can be in this
compact double storey home.

On the ground floor, entertain family and friends in the open plan living area including a gourmet Kitchen, family, dining and outdoor covered alfresco area. The Office provides a space to retreat while completing the home on the upper floor are four bedrooms including a master suite with Ensuite and walk in robe and the family bathroom.