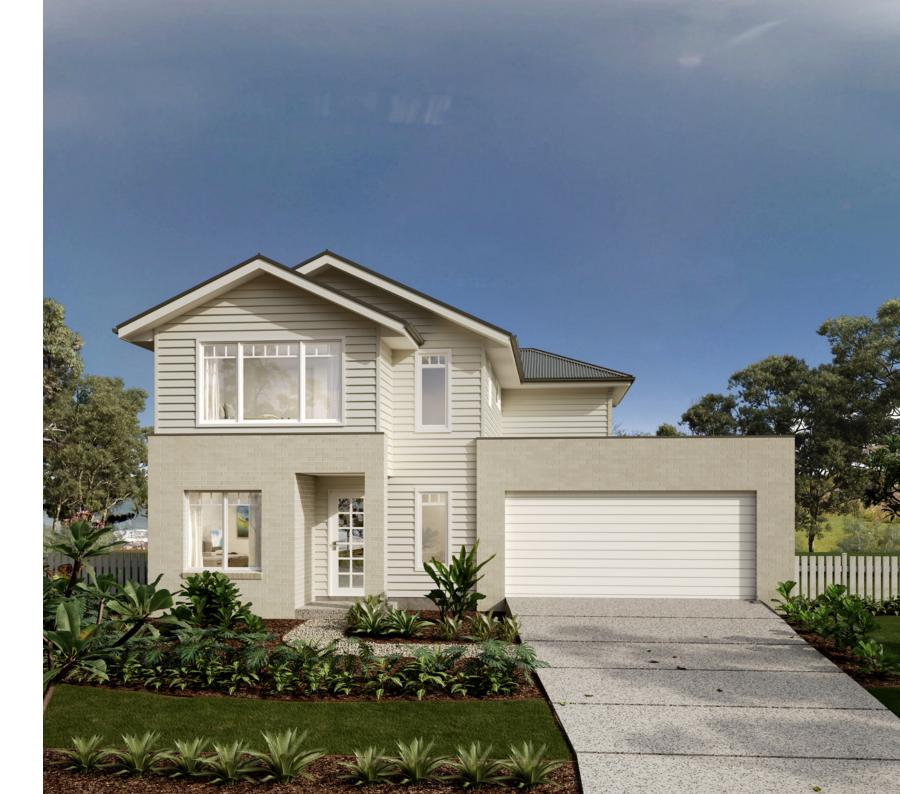

200 Classic Floorplan

The Rosedale design offers individually crafted facades that will inspire you by providing a choice of homes that reflect your personal lifestyle and preferences.

The Rosedale, exclusive to G.J.
Gardner Homes, features four
bedrooms, an office and an open
plan living area. Ideal for wide
shallow sites, you will be surprised
how comfortable living can be in this
compact double storey home.

On the ground floor, entertain family and friends in the open plan living area including a gourmet Kitchen, family, dining and outdoor covered alfresco area. The Office provides a space to retreat while completing the home on the upper floor are four bedrooms including a master suite with Ensuite and walk in robe and the family bathroom.