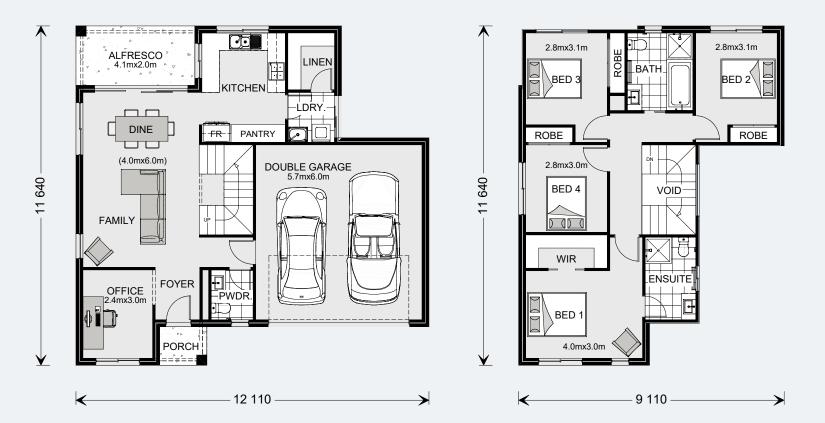

#### **Gound Floor**

| <b>Grand Total</b> | 199.8 m²            |
|--------------------|---------------------|
| Total              | 80.4 m <sup>2</sup> |
| Void               | 5.7 m²              |
| Living             | 74.7 m²             |
| Upper Floor        |                     |
| Total              | 119.4 m²            |
| Porch              | 2.1 m <sup>2</sup>  |
| Alfresco           | 8.3 m <sup>2</sup>  |
| Garage             | 37.8 m²             |
| Living             | 71.2 m²             |

200 Classic Floorplan

The Rosedale design offers individually crafted facades that will inspire you by providing a choice of homes that reflect your personal lifestyle and preferences.

The Rosedale, exclusive to G.J.
Gardner Homes, features four
bedrooms, an office and an open
plan living area. Ideal for wide
shallow sites, you will be surprised
how comfortable living can be in this
compact double storey home.

On the ground floor, entertain family and friends in the open plan living area including a gourmet Kitchen, family, dining and outdoor covered alfresco area. The Office provides a space to retreat while completing the home on the upper floor are four bedrooms including a master suite with Ensuite and walk in robe and the family bathroom.