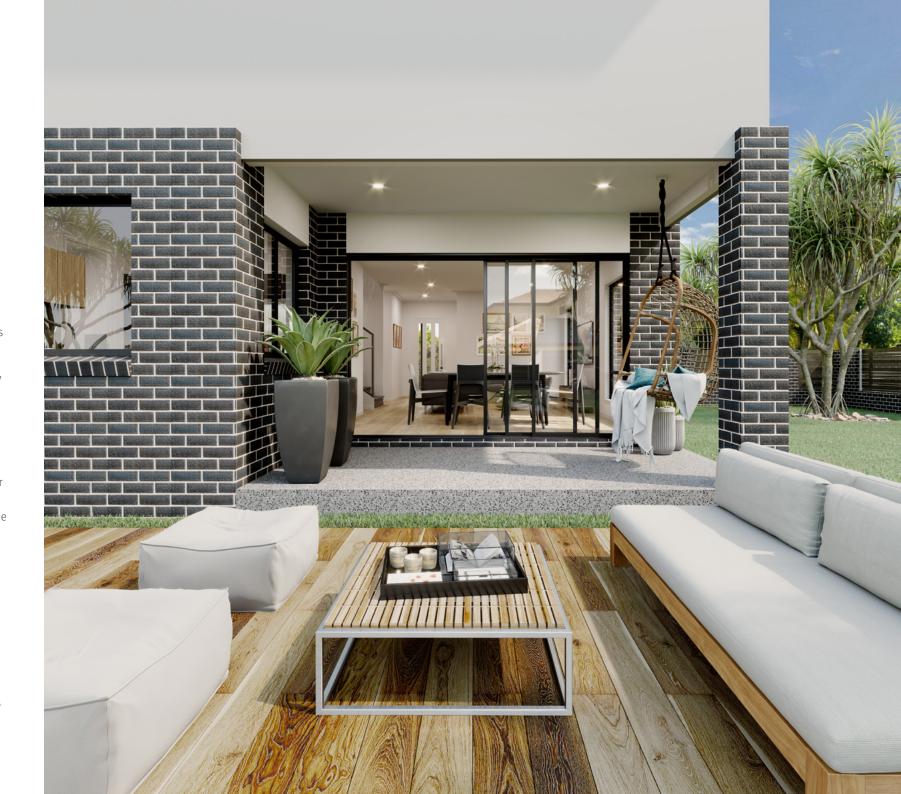

On the ground floor, entertain family and friends in the open plan living area including a gourmet Kitchen, family, dining and outdoor covered alfresco area. The Office provides a space to retreat while completing the home on the upper floor are four bedrooms including a master suite with Ensuite and walk in robe and the family bathroom.