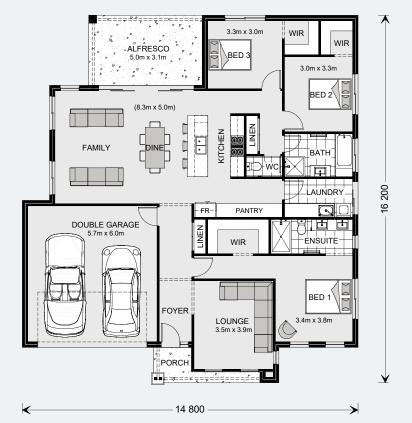

#### Floor Areas

| Total    | 210.1 m <sup>2</sup> |
|----------|----------------------|
| Porch    | 4.2 m²               |
| Alfresco | 15.5 m²              |
| Garage   | 37.4 m²              |
| Living   | 153.0 m²             |

The needs of today's family are at the forefront of Glenview Designs, exclusive to G.J. Gardner Homes. The features to this striking range are an open plan family room, a separate lounge room and a unique Kids zone. This design also offers an easy split-level modification, subject to site limitations.

When you need some private time, or to escape the hustle and bustle of your busy life for a while, a large private master bedroom awaits.

Boasting a large Ensuite and walk-in robe, it is the perfect place to get away from it all and re-charge.