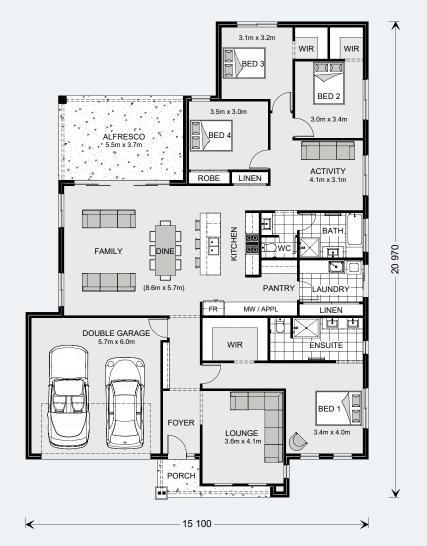

**Glenview** 

#### **□**3 **□**2 **□**2

The needs of today's family are at the forefront of Glenview Designs, exclusive to G.J. Gardner Homes. The features to this striking range are an open plan family room, a separate lounge room and a unique Kids zone. This design also offers an easy split-level modification, subject to site limitations.

When you need some private time, or to escape the hustle and bustle of your busy life for a while, a large private master bedroom awaits.

Boasting a large Ensuite and walk-in robe, it is the perfect place to get away from it all and re-charge.