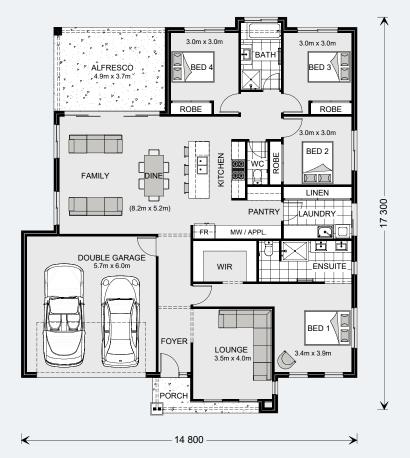

#### Floor Areas

| Total    | 225.2 m <sup>2</sup> |
|----------|----------------------|
| Porch    | 4.2 m²               |
| Alfresco | 18.1 m²              |
| Garage   | 37.4 m²              |
| Living   | 165.5 m²             |

The needs of today's family are at the forefront of Glenview Designs, exclusive to G.J. Gardner Homes. The features to this striking range are an open plan family room, a separate lounge room and a unique Kids zone. This design also offers an easy split-level modification, subject to site limitations.

When you need some private time, or to escape the hustle and bustle of your busy life for a while, a large private master bedroom awaits.

Boasting a large Ensuite and walk-in robe, it is the perfect place to get away from it all and re-charge.