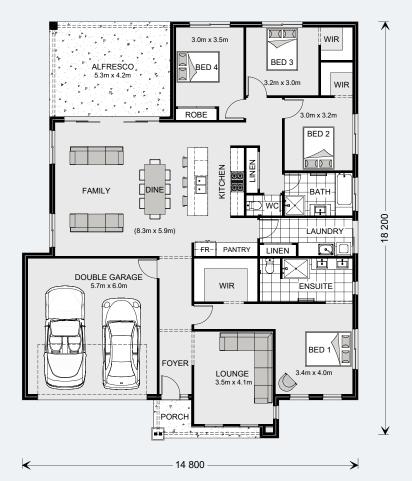

#### Floor Areas

| Total    | 243.8 m <sup>2</sup> |
|----------|----------------------|
| Porch    | 4.4 m²               |
| Alfresco | 22.3 m²              |
| Garage   | 37.4 m²              |
| Living   | 179.7 m²             |

The needs of today's family are at the forefront of Glenview Designs, exclusive to G.J. Gardner Homes. The features to this striking range are an open plan family room, a separate lounge room and a unique Kids zone. This design also offers an easy split-level modification, subject to site limitations.

When you need some private time, or to escape the hustle and bustle of your busy life for a while, a large private master bedroom awaits.

Boasting a large Ensuite and walk-in robe, it is the perfect place to get away from it all and re-charge.