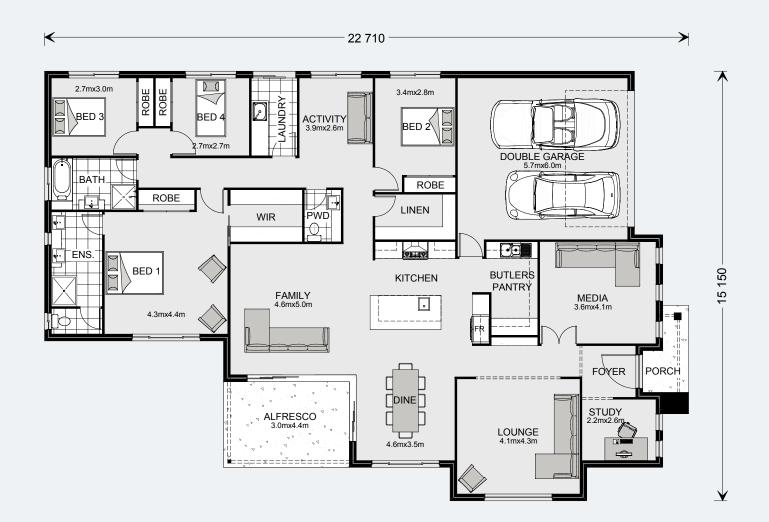

#### Floor Area

| Living   | 189.6 m²             |
|----------|----------------------|
| Garage   | 39.0 m²              |
| Alfresco | 13.6 m²              |
| Porch    | 4.5 m²               |
| Total    | 246.7 m <sup>2</sup> |