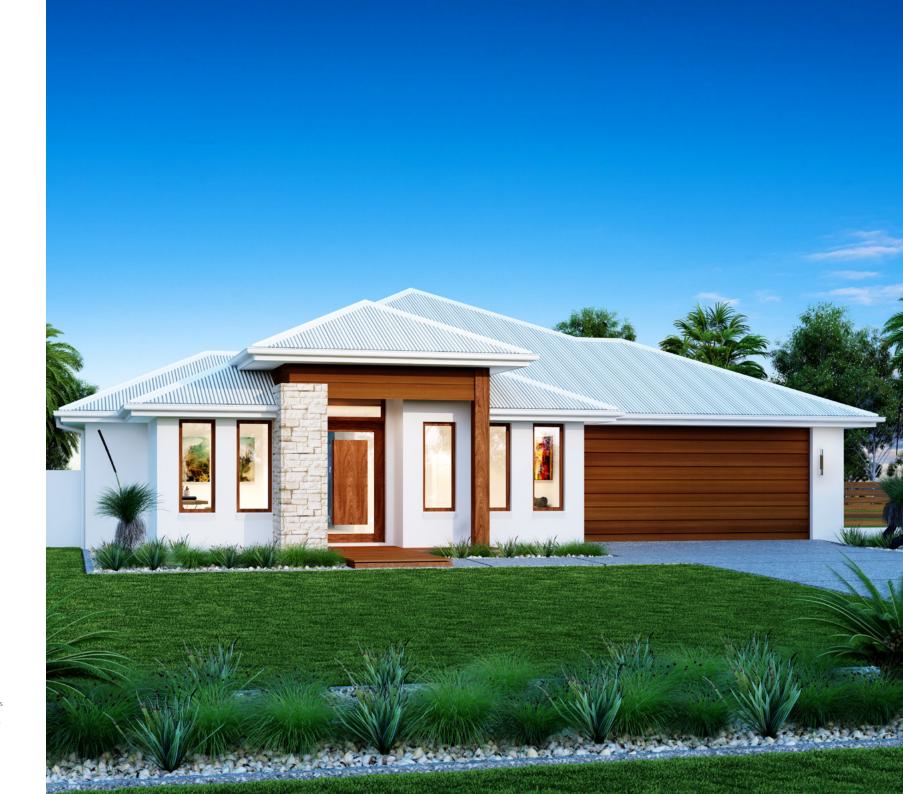

The Bedarra design offers individually crafted facades that will inspire you by providing a choice of homes that reflect your personal lifestyle and preferences.

Featuring generous open-plan living spaces and good separation, G.J. Gardner Homes' Bedarra range has been designed for the modern family.

The design includes four bedrooms, activity room, a lounge and/or media room with adjacent study at the front of the home, and a spacious master bedroom with ensuite and walk-in robe to the rear.

At the heart of the home is a stylish kitchen with butler's pantry and breakfast bar, that overlooks the dining area and family room. Here, large stacker doors open on two sides for a seamless connection between internal and external living spaces.