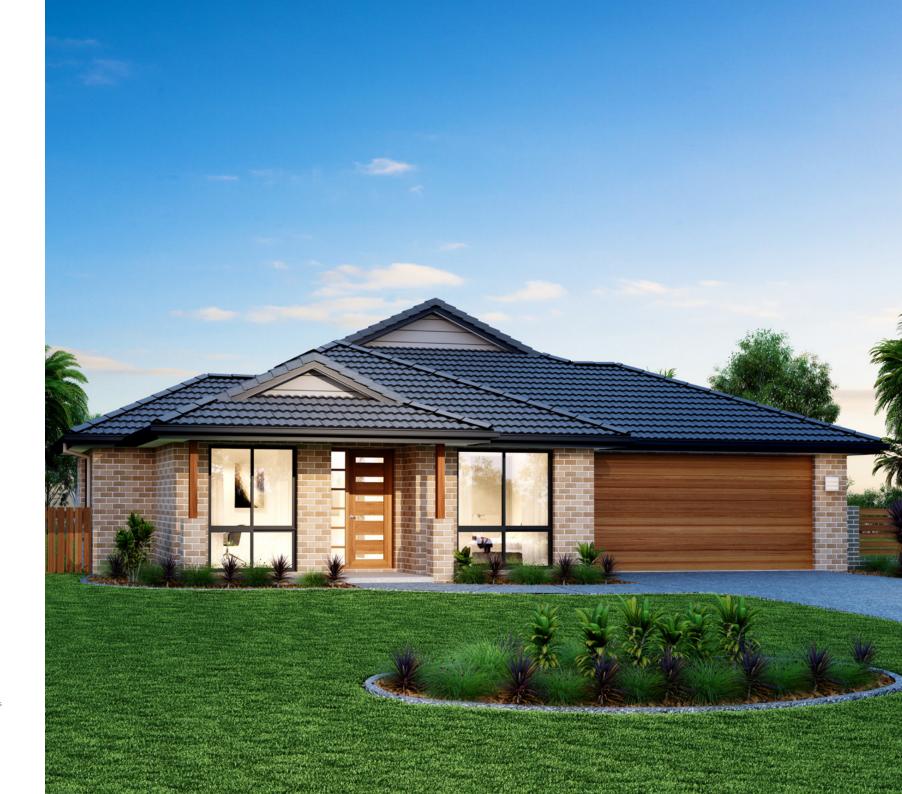

ing a choice of homes that reflect your personal lifestyle and preferences.

Featuring generous open-plan living spaces and good separation, G.J. Gardner Homes' Bedarra range has been designed for the modern family.

The design includes four bedrooms, activity room, a lounge and/or media room with adjacent study at the front of the home, and a spacious master bedroom with ensuite and walk-in robe to the rear.

At the heart of the home is a stylish kitchen with butler's pantry and breakfast bar, that overlooks the dining area and family room. Here, large stacker doors open on two sides for a seamless connection between internal and external living spaces.



MASTER BEDROOM



BEDROOM



BEDROOM



BEDROOM



DINING





KITCHEN





WALK-IN-ROBE



URBAN



EXECUTIVE





BEACH



CLASSIC





TRADITIONAL



RESORT