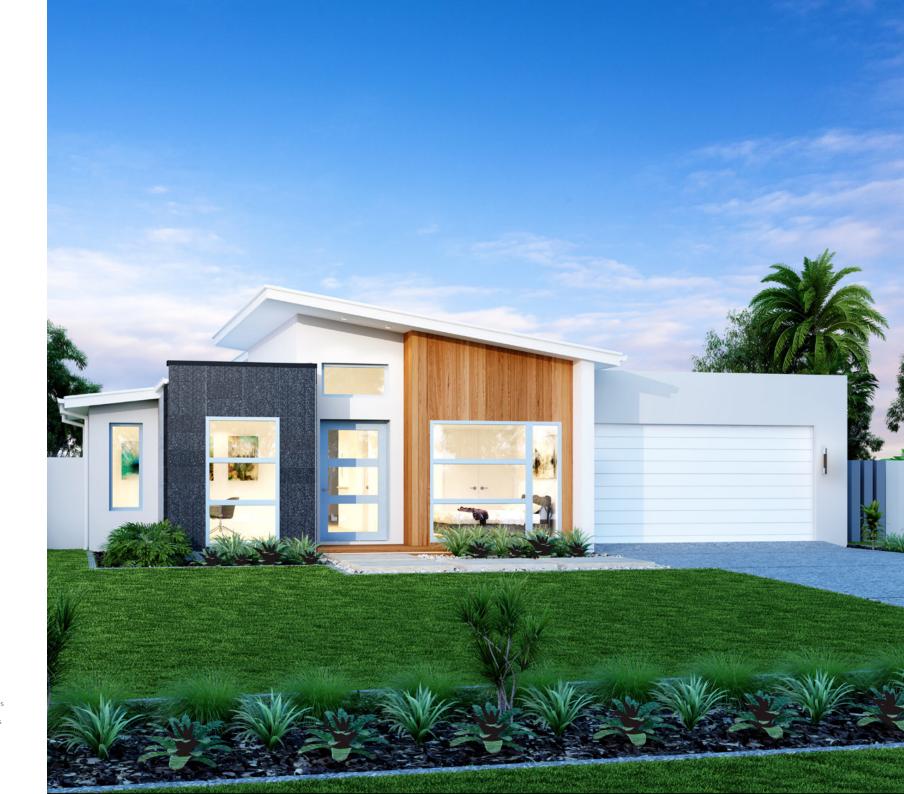

u by providing a choice of homes that reflect your personal lifestyle and preferences.

Featuring generous open-plan living spaces and good separation, G.J. Gardner Homes' Bedarra range has been designed for the modern family.

The design includes four bedrooms, activity room, a lounge and/or media room with adjacent study at the front of the home, and a spacious master bedroom with ensuite and walk-in robe to the rear.

At the heart of the home is a stylish kitchen with butler's pantry and breakfast bar, that overlooks the dining area and family room. Here, large stacker doors open on two sides for a seamless connection between internal and external living spaces.



MASTER BEDROOM



BEDROOM



BEDROOM



BEDROOM



DINING





KITCHEN





WALK-IN-ROBE



URBAN



EXECUTIVE





BEACH



CLASSIC





TRADITIONAL



RESORT