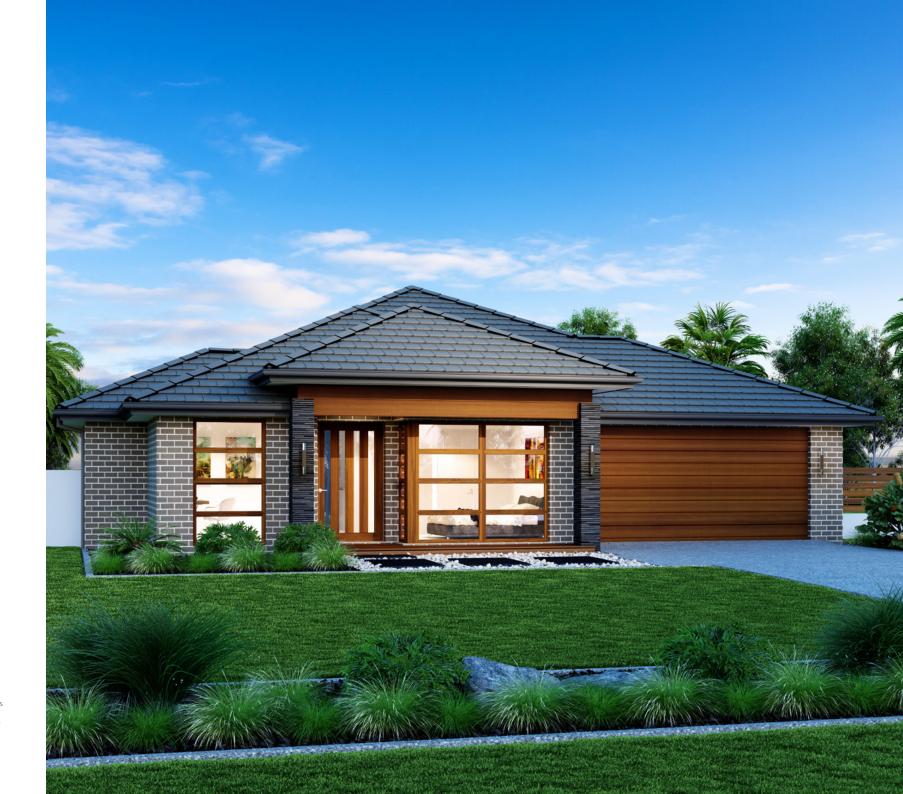

inspire you by providing a choice of homes that reflect your personal lifestyle and preferences.

Featuring generous open-plan living spaces and good separation, G.J. Gardner Homes' Bedarra range has been designed for the modern family.

The design includes four bedrooms, activity room, a lounge and/or media room with adjacent study at the front of the home, and a spacious master bedroom with ensuite and walk-in robe to the rear.

At the heart of the home is a stylish kitchen with butler's pantry and breakfast bar, that overlooks the dining area and family room. Here, large stacker doors open on two sides for a seamless connection between internal and external living spaces.



MASTER BEDROOM



BEDROOM



BEDROOM



BEDROOM



DINING





KITCHEN





WALK-IN-ROBE



URBAN



EXECUTIVE





BEACH



CLASSIC





TRADITIONAL



RESORT