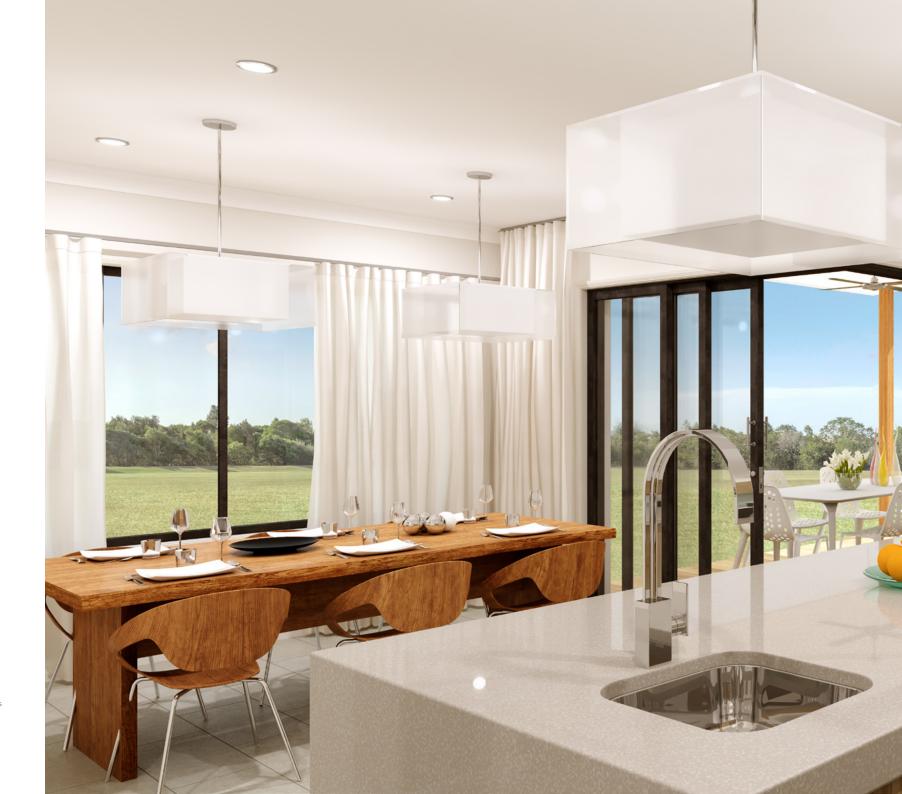

The design includes four bedrooms, activity room, a lounge and/or media room with adjacent study at the front of the home, and a spacious master bedroom with ensuite and walk-in robe to the rear.

At the heart of the home is a stylish kitchen with butler's pantry and breakfast bar, that overlooks the dining area and family room. Here, large stacker doors open on two sides for a seamless connection between internal and external living spaces.

MASTER BEDROOM

BEDROOM

BEDROOM

BEDROOM

DINING

KITCHEN

WALK-IN-ROBE

URBAN