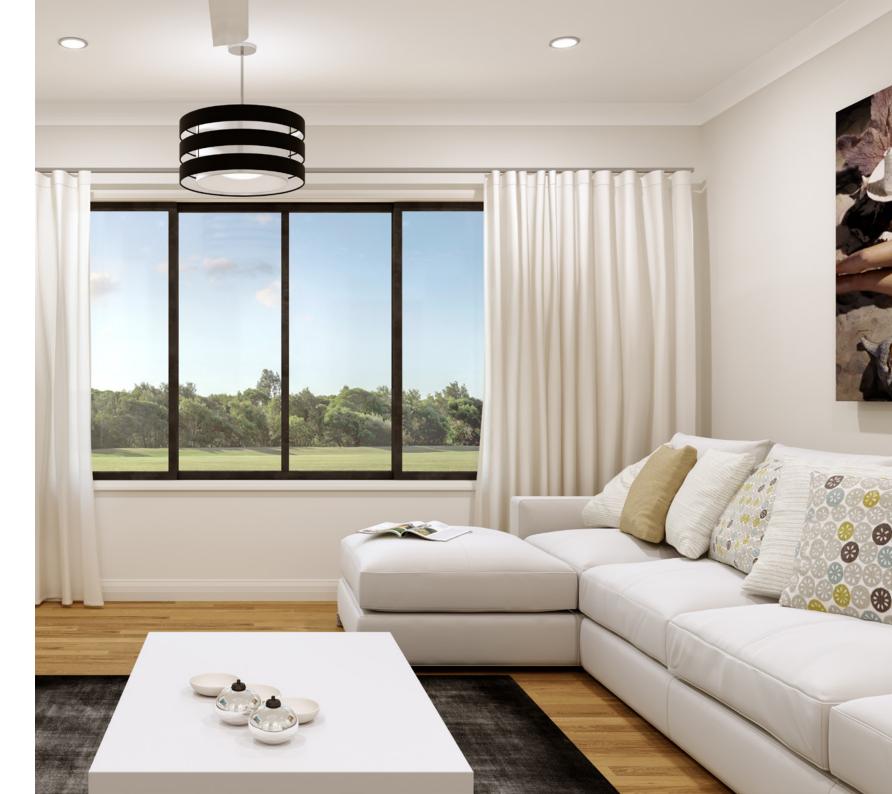

The Bedarra design offers individually crafted facades that will inspire you by providing a choice of homes that reflect your personal lifestyle and preferences.

Featuring generous open-plan living spaces and good separation, G.J. Gardner Homes' Bedarra range has been designed for the modern family.

The design includes four bedrooms, activity room, a lounge and/or media room with adjacent study at the front of the home, and a spacious master bedroom with ensuite and walk-in robe to the rear.

At the heart of the home is a stylish kitchen with butler's pantry and breakfast bar, that overlooks the dining area and family room. Here, large stacker doors open on two sides for a seamless connection between internal and external living spaces.