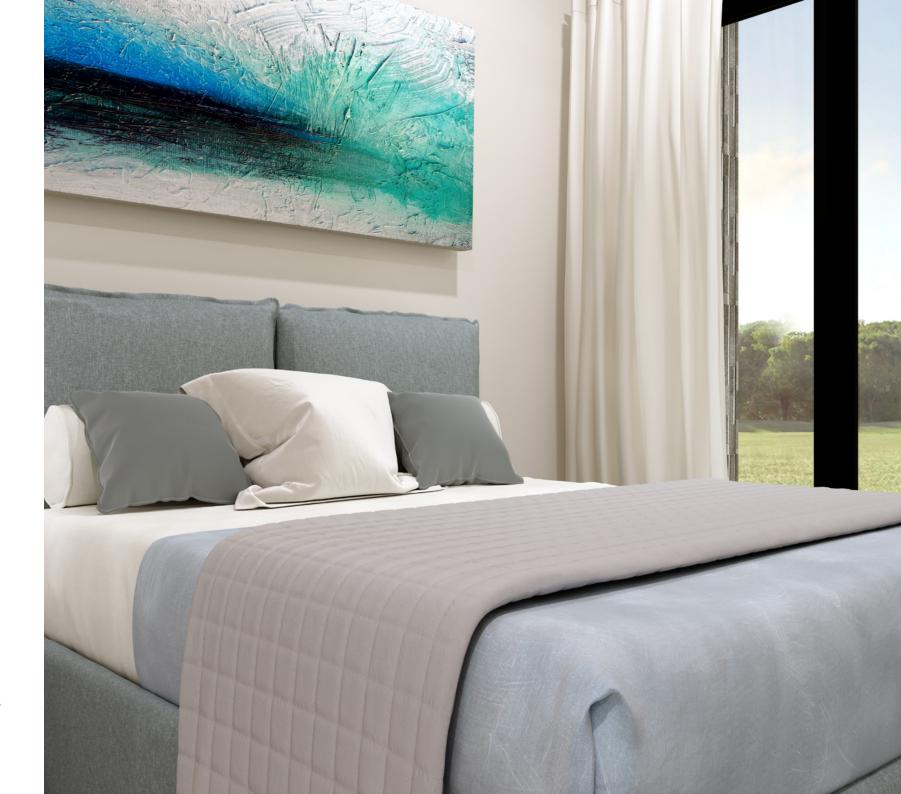

The design includes four bedrooms, activity room, a lounge and/or media room with adjacent study at the front of the home, and a spacious master bedroom with ensuite and walk-in robe to the rear.

At the heart of the home is a stylish kitchen with butler's pantry and breakfast bar, that overlooks the dining area and family room. Here, large stacker doors open on two sides for a seamless connection between internal and external living spaces.

MASTER BEDROOM

BEDROOM

BEDROOM

BEDROOM

DINING

KITCHEN

WALK-IN-ROBE

URBAN