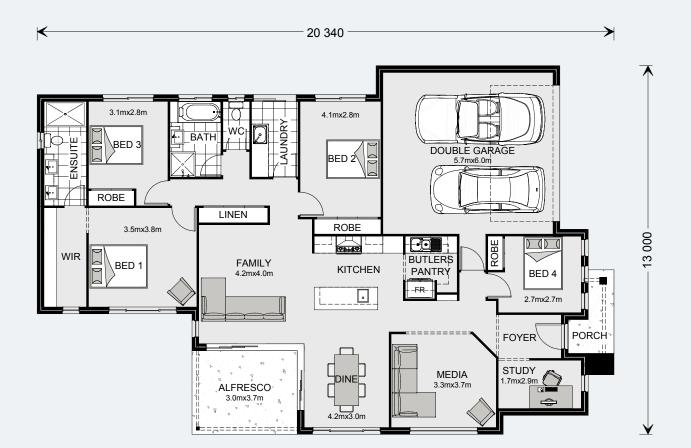

 $\leftarrow$ 22 200 - $\rightarrow$ ▲ 3.1mx2.8m 3.1mx2.8m AUNDRY ACTIVITY 0 BATH () () ENSUITE **BED 3** 3.7mx2.5m BED 2 DOUBLE GARAGE 5.7mx6.0m ROBE LINEN PWD L\_ p ROBE 3.5mx3.9m 13 000 -00 ROBE BUTLERS ~ WIR FAMILY BED 1 **KITCHEN** PANTRY 4.2mx5.0m BED 4 --FR-2.7mx2.9m - î î **\_**\_\_\_\_\_ PORCH FOYER : ii === STUDY DINE MEDIA 1.7mx2.9m 3.3mx4.0m ALFRESCO 3.0mx4.3m -4.1mx3.6m V

#### Floor Area

| 4.2 1112           |
|--------------------|
| 4 2 m <sup>2</sup> |
| 10.9 m²            |
| 38.5 m²            |
| 59.2 m²            |
|                    |