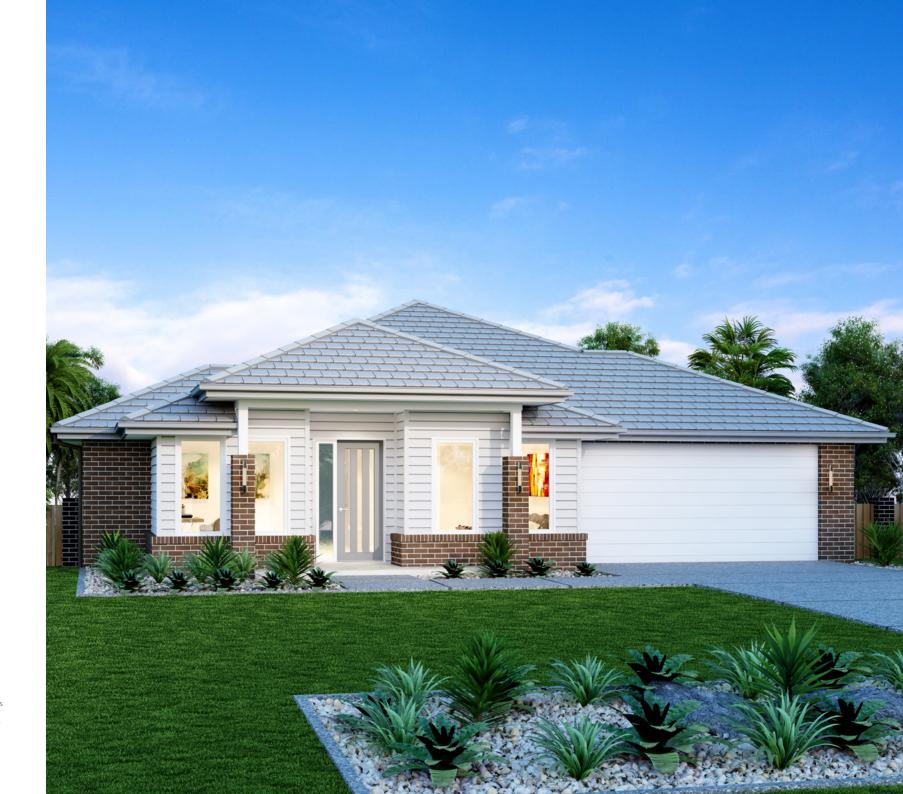

The Bedarra design offers individually crafted facades that will inspire you by providing a choice of homes that reflect your personal lifestyle and preferences.

Featuring generous open-plan living spaces and good separation, G.J. Gardner Homes' Bedarra range has been designed for the modern family.

The design includes four bedrooms, activity room, a lounge and/or media room with adjacent study at the front of the home, and a spacious master bedroom with ensuite and walk-in robe to the rear.

At the heart of the home is a stylish kitchen with butler's pantry and breakfast bar, that overlooks the dining area and family room. Here, large stacker doors open on two sides for a seamless connection between internal and external living spaces.