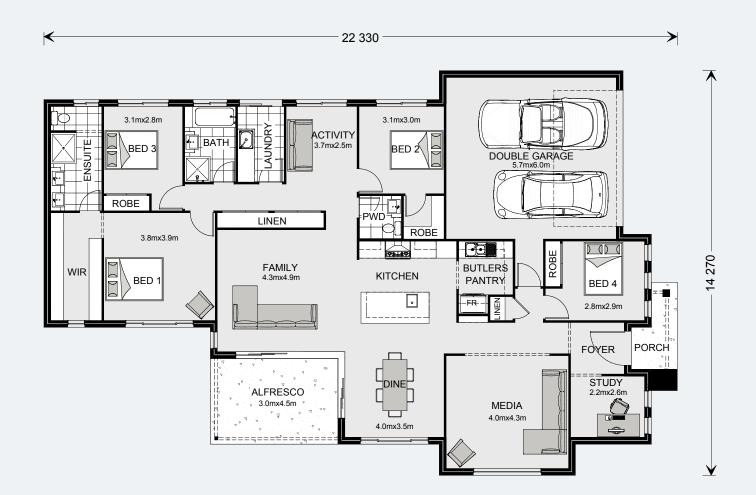

#### Floor Area

| Total    | 233.3 m²           |
|----------|--------------------|
| Porch    | 4.2 m <sup>2</sup> |
| Alfresco | 12.6 m²            |
| Garage   | 38.5 m²            |
| Living   | 178.0 m²           |