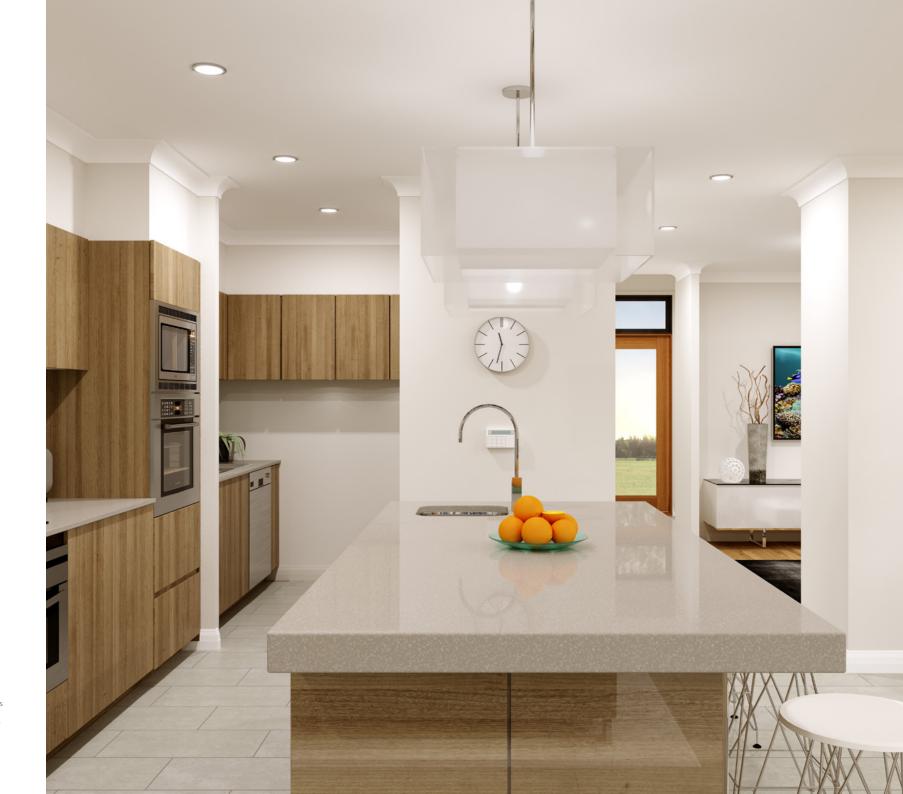

The design includes four bedrooms, activity room, a lounge and/or media room with adjacent study at the front of the home, and a spacious master bedroom with ensuite and walk-in robe to the rear.

At the heart of the home is a stylish kitchen with butler's pantry and breakfast bar, that overlooks the dining area and family room. Here, large stacker doors open on two sides for a seamless connection between internal and external living spaces.

MASTER BEDROOM

BEDROOM

BEDROOM

BEDROOM

DINING

KITCHEN

WALK-IN-ROBE

URBAN