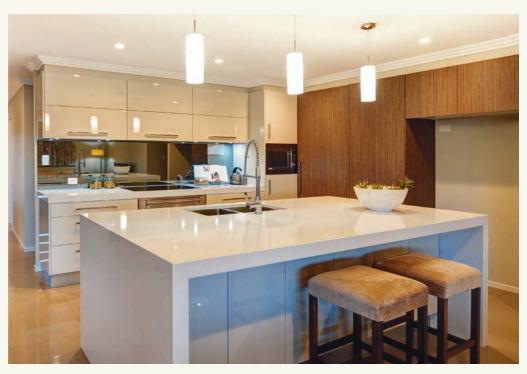

Also on the ground floor are a separate lounge or media room and a large, open plan living zone that takes in the well-appointed kitchen with island bench, dining and family spaces and easy access to the alfresco area. The upper level provides the ideal kids' retreat including bedrooms, an activity room and a central bathroom. Regatta Designs offer individually crafted facades that will inspire you by providing a choice of homes that reflect your personal lifestyle and preferences.

#### FEATURES

- + Large open-plan family room
- + Lifestyle alfresco area
- + Lounge / media room
- + Activity room