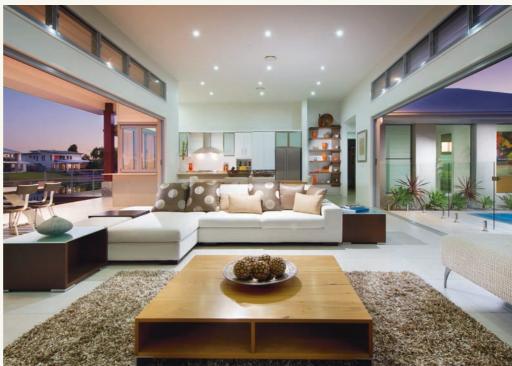

Also on the ground floor are a separate lounge or media room and a large, open plan living zone that takes in the well-appointed kitchen with island bench, dining and family spaces and easy access to the alfresco area. The upper level provides the ideal kids' retreat including bedrooms, an activity room and a central bathroom. Regatta Designs offer individually crafted facades that will inspire you by providing a choice of homes that reflect your personal lifestyle and preferences.