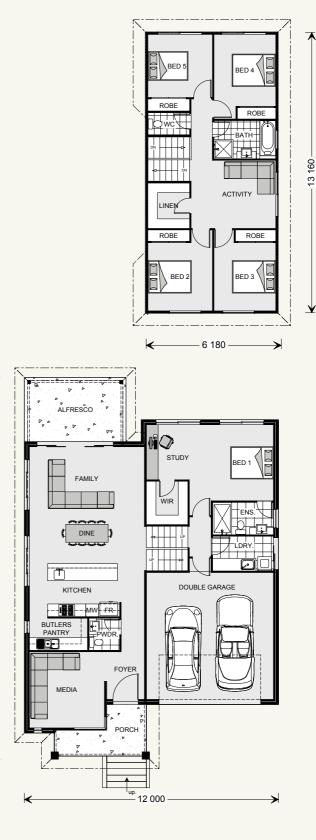

### Allow yourself to imagine the lifestyle you've always wanted, in the home you deserve!

The Regatta 264 boasts an elegant design, perfectly suited to sites that slope sideways. The large master bedroom is on the ground floor and features a stylish double ensuite, walk-in robe and study area, with good separation from four upstairs bedrooms.

Also on the ground floor are a separate lounge or media room and a large, open plan living zone that takes in the well-appointed kitchen with island bench, dining and family spaces and easy access to the alfresco area. The upper level provides the ideal kids' retreat including bedrooms, an activity room and a central bathroom. Regatta Designs offer individually crafted facades that will inspire you by providing a choice of homes that reflect your personal lifestyle and preferences.

#### Regatta 264.