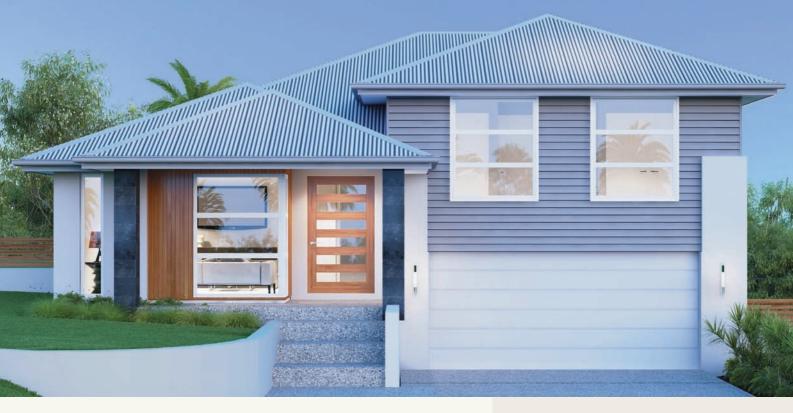

### Allow yourself to imagine the lifestyle you've always wanted, in the home you deserve!

The Regatta 264 boasts an elegant design, perfectly suited to sites that slope sideways. The large master bedroom is on the ground floor and features a stylish double ensuite, walk-in robe and study area, with good separation from four upstairs bedrooms.

Also on the ground floor are a separate lounge or media room and a large, open plan living zone that takes in the well-appointed kitchen with island bench, dining and family spaces and easy access to the alfresco area. The upper level provides the ideal kids' retreat including bedrooms, an activity room and a central bathroom. Regatta Designs offer individually crafted facades that will inspire you by providing a choice of homes that reflect your personal lifestyle and preferences.