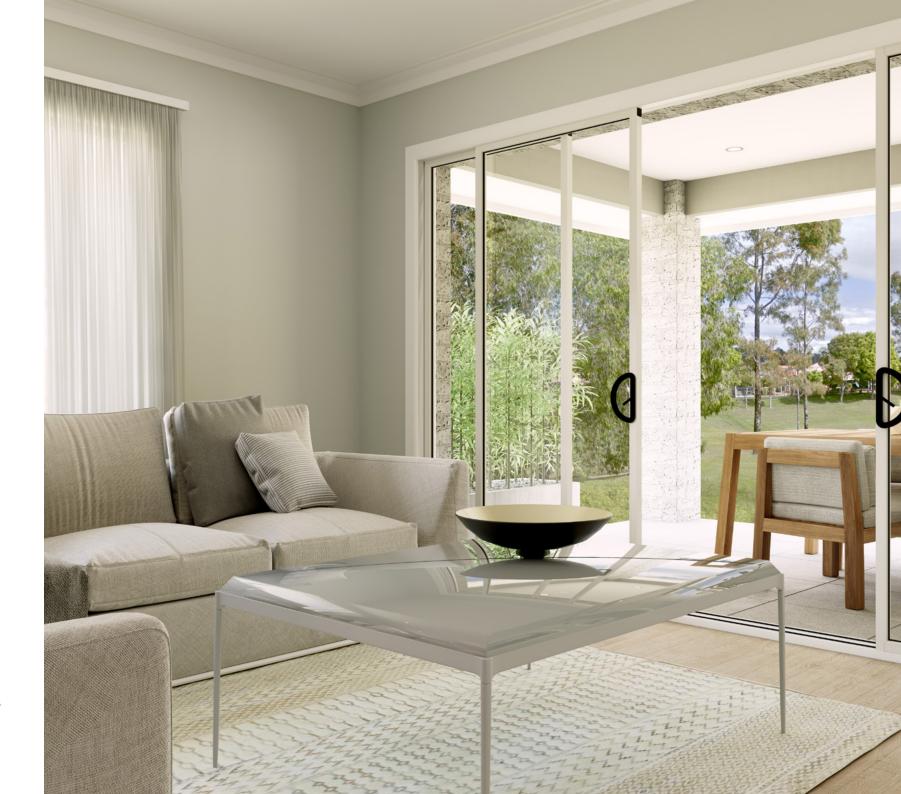

Four spacious bedrooms and three elegantly flowing living zones make the Longreach design a functional home with a comfortable feel.

Abundant with flexibility to your changing needs, coupled with beautiful inclusions, all rooms come together to create a relaxed and enjoyable environment for you, your family and your guests.

The heart of the home provides a large alfresco area that sits off the open plan living space and borders the generous master suite with walk in robe and ensuite.

From entertaining to movie nights in, it offers a sense of serenity and life. Adding separate zones with an activity room and media room, means there's always a retreat to escape to - it's these extras that make the Longreach design the perfect home live and grow in.