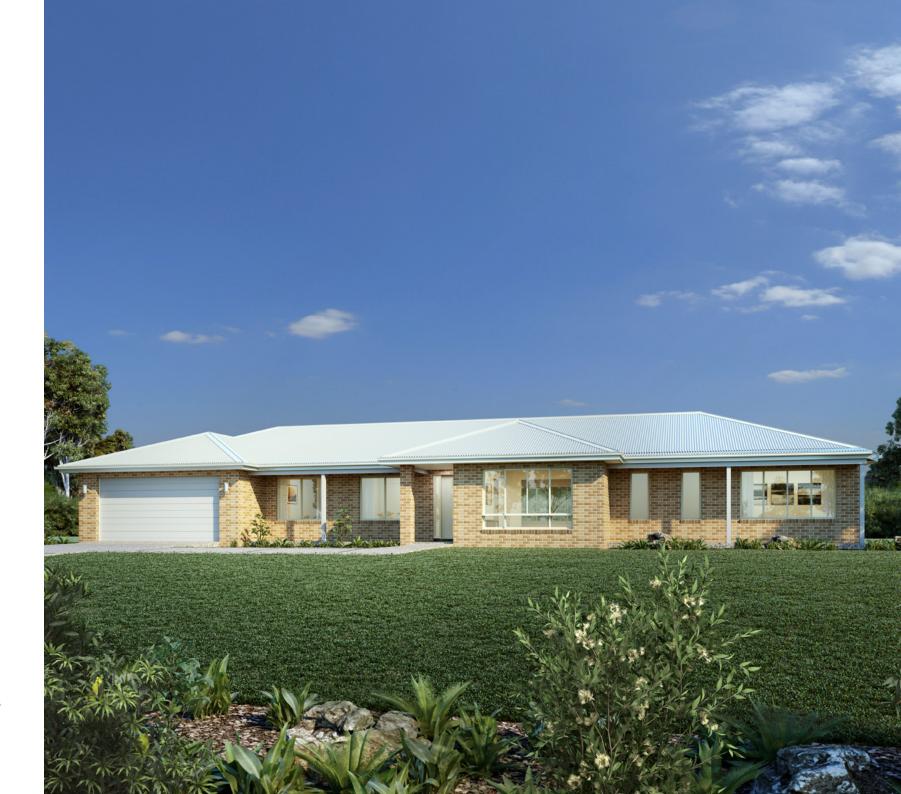

The Longreach design offers individually crafted facades that will inspire you by providing a choice of homes that reflect your personal lifestyle and preferences.

Specifically designed with the country lifestyle in mind, the Longreach will suit rural, wide and corner sites. The slim rectangular shape assists in positioning on sloping sites that encourages minimal earthworks and impact on the landscape.

Four spacious bedrooms and three elegantly flowing living zones make the Longreach design a functional home with a comfortable feel.

Abundant with flexibility to your changing needs, coupled with beautiful inclusions, all rooms come together to create a relaxed and enjoyable environment for you, your family and your guests.

The heart of the home provides a large alfresco area that sits off the open plan living space and borders the generous master suite with walk in robe and ensuite.

From entertaining to movie nights in, it offers a sense of serenity and life. Adding separate zones with an activity room and media room, means there's always a retreat to escape to - it's these extras that make the Longreach design the perfect home live and grow in.

BEDROOM

BEDROOM

KITCHEN

FAMILY

WALK IN ROBE

URBAN

CLASSIC

HAMPTONS