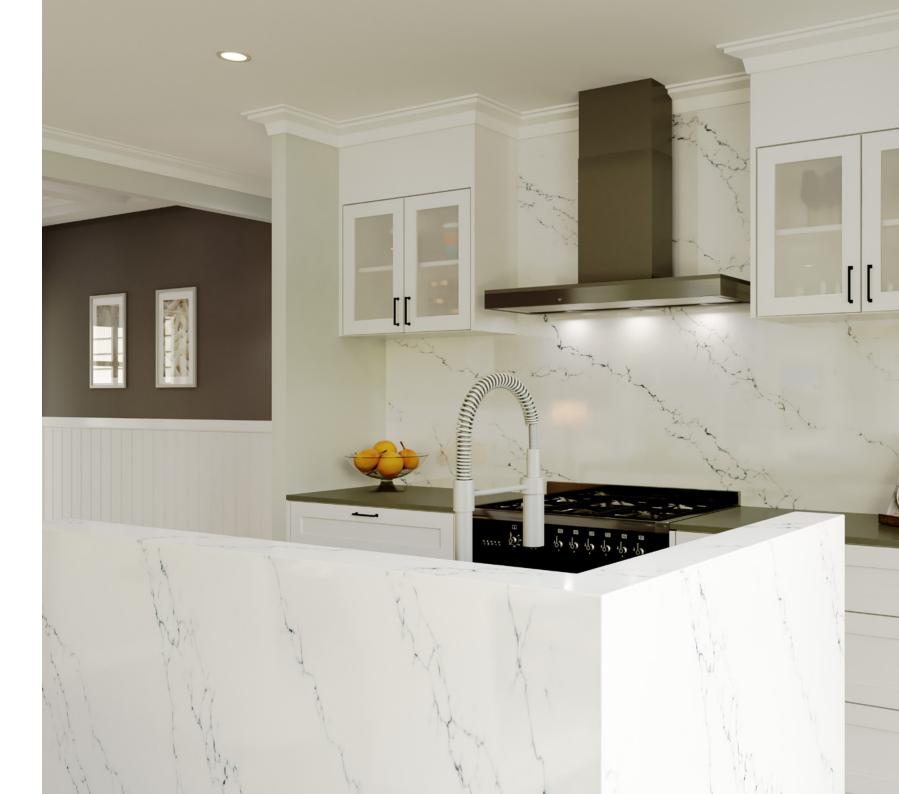

The heart of the home provides a large alfresco area that sits off the open plan living space and borders the generous master suite with walk in robe and ensuite.

From entertaining to movie nights in, it offers a sense of serenity and life. Adding separate zones with an activity room and media room, means there's always a retreat to escape to - it's these extras that make the Longreach design the perfect home live and grow in.