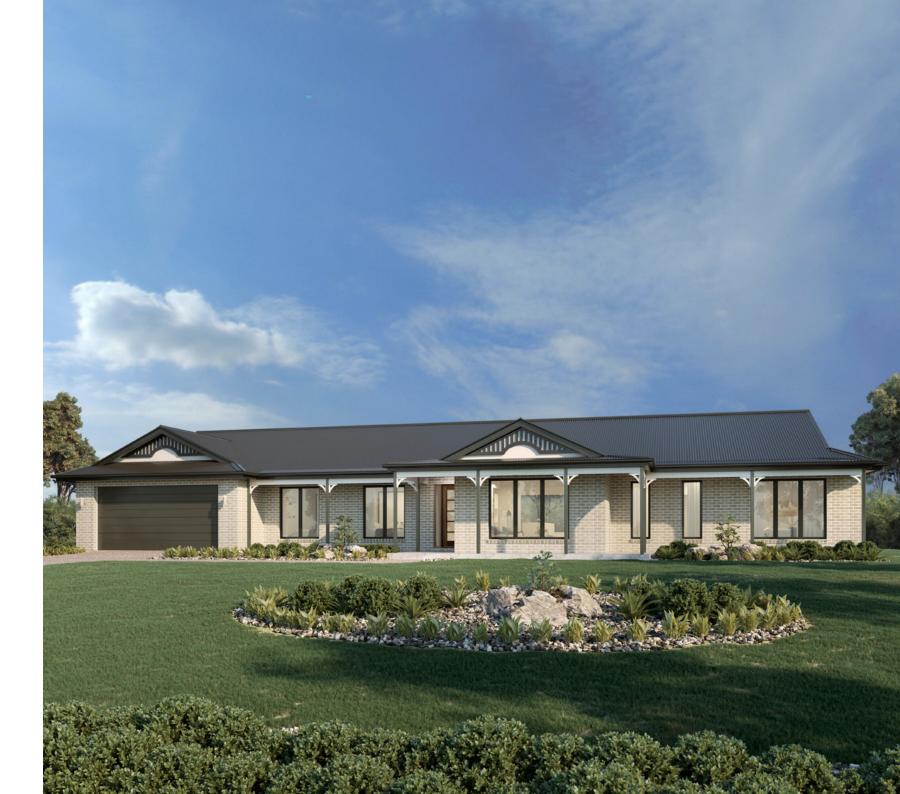

The Longreach design offers individually crafted facades that will inspire you by providing a choice of homes that reflect your personal lifestyle and preferences.

Specifically designed with the country lifestyle in mind, the Longreach will suit rural, wide and corner sites. The slim rectangular shape assists in positioning on sloping sites that encourages minimal earthworks and impact on the landscape.

Four spacious bedrooms and three elegantly flowing living zones make the Longreach design a functional home with a comfortable feel.

Abundant with flexibility to your changing needs, coupled with beautiful inclusions, all rooms come together to create a relaxed and enjoyable environment for you, your family and your guests.

The heart of the home provides a large alfresco area that sits off the open plan living space and borders the generous master suite with walk in robe and ensuite.

From entertaining to movie nights in, it offers a sense of serenity and life. Adding separate zones with an activity room and media room, means there's always a retreat to escape to - it's these extras that make the Longreach design the perfect home live and grow in.

HOMESTEAD