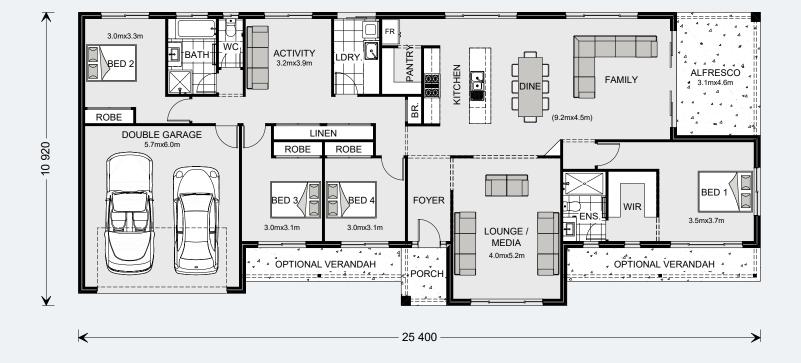

#### Floor Area

| Optional Verandah | 16.3 m²              |
|-------------------|----------------------|
| Total             | 246.6 m <sup>2</sup> |
| Porch             | 3.6 m²               |
| Alfresco          | 14.3 m²              |
| Garage            | 37.8 m²              |
| Living            | 190.9 m²             |

Four spacious bedrooms and three elegantly flowing living zones make the Longreach design a functional home with a comfortable feel.

Abundant with flexibility to your changing needs, coupled with beautiful inclusions, all rooms come together to create a relaxed and enjoyable environment for you, your family and your guests.

The heart of the home provides a large alfresco area that sits off the open plan living space and borders the generous master suite with walk in robe and ensuite.

From entertaining to movie nights in, it offers a sense of serenity and life. Adding separate zones with an activity room and media room, means there's always a retreat to escape to - it's these extras that make the Longreach design the perfect home live and grow in.