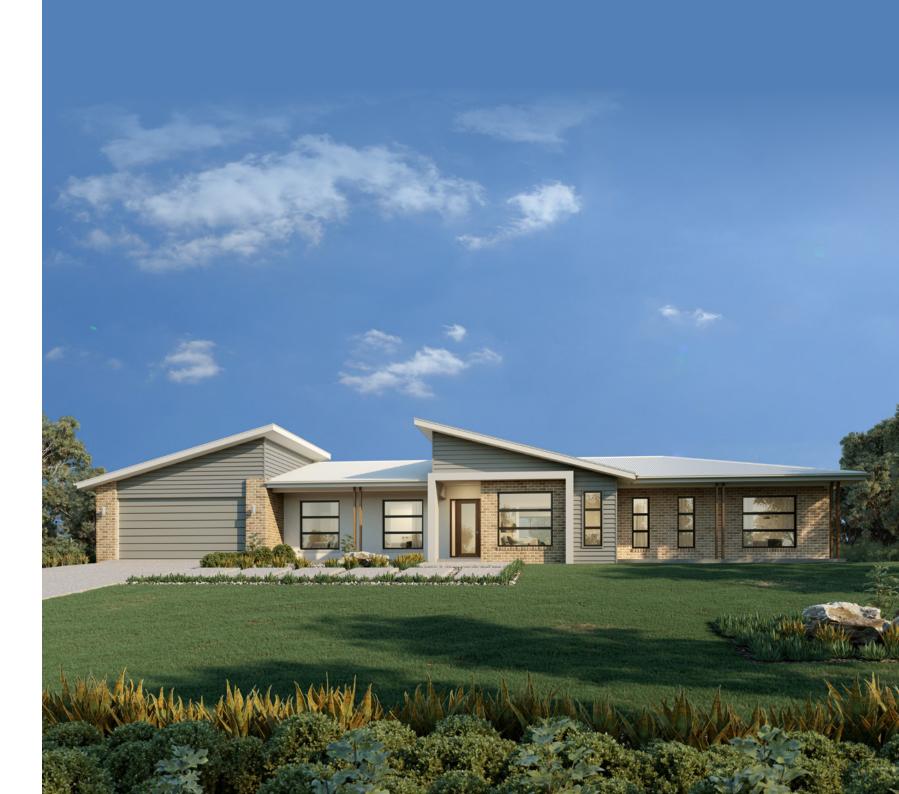

The Longreach design offers individually crafted facades that will inspire you by providing a choice of homes that reflect your personal lifestyle and preferences.

Specifically designed with the country lifestyle in mind, the Longreach will suit rural, wide and corner sites. The slim rectangular shape assists in positioning on sloping sites that encourages minimal earthworks and impact on the landscape.

Four spacious bedrooms and three elegantly flowing living zones make the Longreach design a functional home with a comfortable feel.

Abundant with flexibility to your changing needs, coupled with beautiful inclusions, all rooms come together to create a relaxed and enjoyable environment for you, your family and your guests.

The heart of the home provides a large alfresco area that sits off the open plan living space and borders the generous master suite with walk in robe and ensuite.

From entertaining to movie nights in, it offers a sense of serenity and life. Adding separate zones with an activity room and media room, means there's always a retreat to escape to - it's these extras that make the Longreach design the perfect home live and grow in.

BEDROOM

BEDROOM

KITCHEN

FAMILY

WALK IN ROBE

URBAN

CLASSIC

HAMPTONS