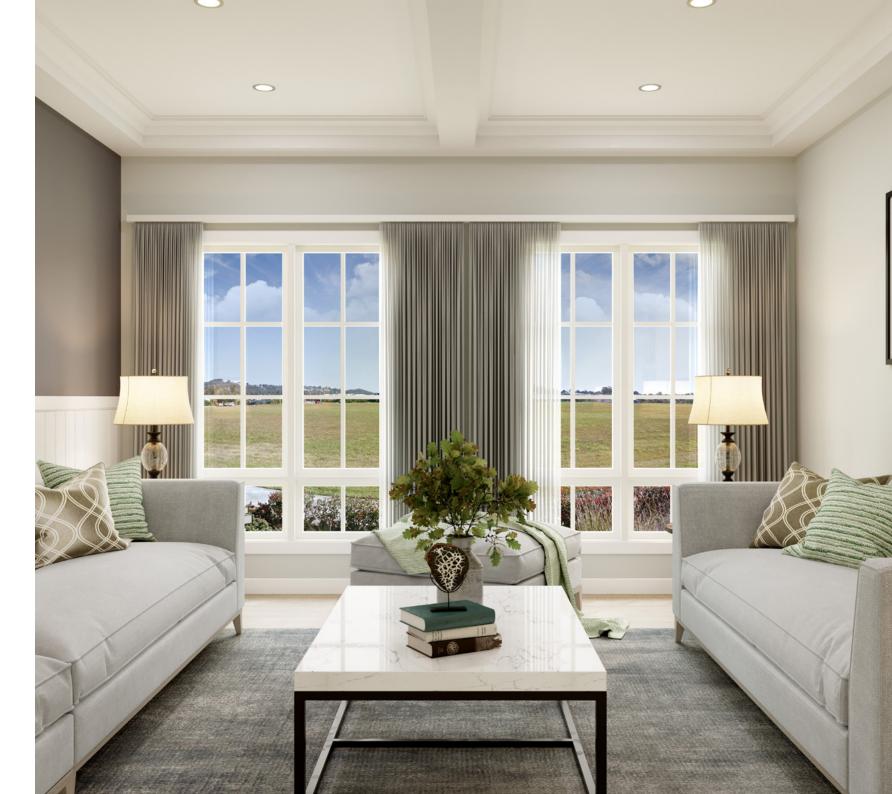

Four spacious bedrooms and three elegantly flowing living zones make the Longreach design a functional home with a comfortable feel.

Abundant with flexibility to your changing needs, coupled with beautiful inclusions, all rooms come together to create a relaxed and enjoyable environment for you, your family and your guests.

The heart of the home provides a large alfresco area that sits off the open plan living space and borders the generous master suite with walk in robe and ensuite.

From entertaining to movie nights in, it offers a sense of serenity and life. Adding separate zones with an activity room and media room, means there's always a retreat to escape to - it's these extras that make the Longreach design the perfect home live and grow in.