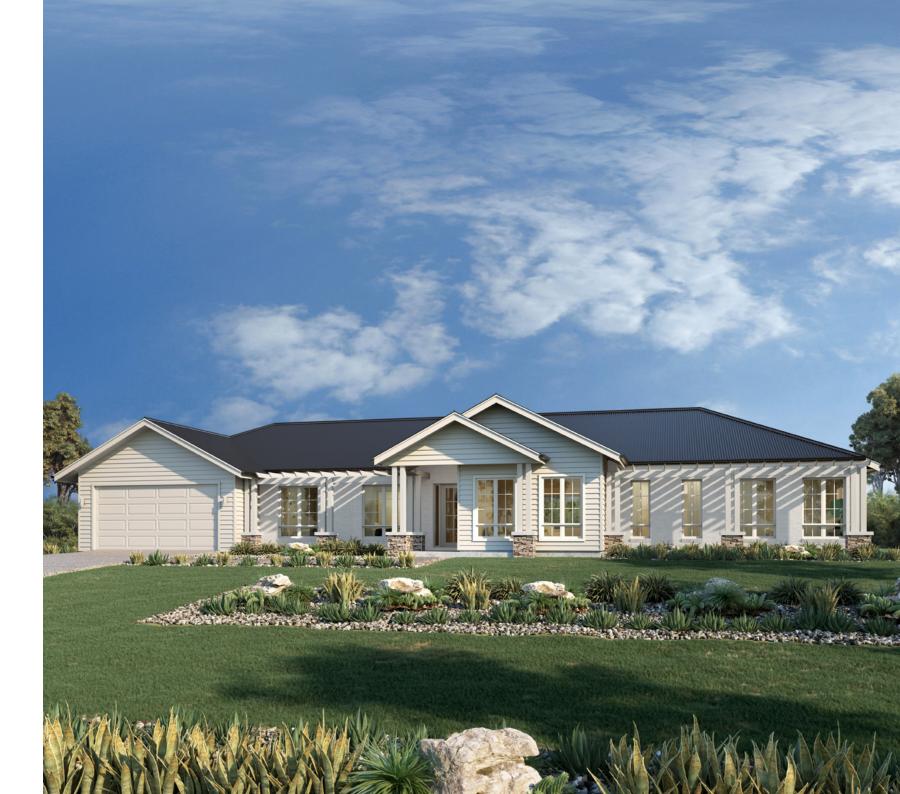

The Longreach design offers individually crafted facades that will inspire you by providing a choice of homes that reflect your personal lifestyle and preferences.

Specifically designed with the country lifestyle in mind, the Longreach will suit rural, wide and corner sites. The slim rectangular shape assists in positioning on sloping sites that encourages minimal earthworks and impact on the landscape.

Four spacious bedrooms and three elegantly flowing living zones make the Longreach design a functional home with a comfortable feel.

Abundant with flexibility to your changing needs, coupled with beautiful inclusions, all rooms come together to create a relaxed and enjoyable environment for you, your family and your guests.

The heart of the home provides a large alfresco area that sits off the open plan living space and borders the generous master suite with walk in robe and ensuite.

From entertaining to movie nights in, it offers a sense of serenity and life. Adding separate zones with an activity room and media room, means there's always a retreat to escape to - it's these extras that make the Longreach design the perfect home live and grow in.

BEDROOM

BEDROOM

KITCHEN

FAMILY

WALK IN ROBE

URBAN

CLASSIC

HAMPTONS