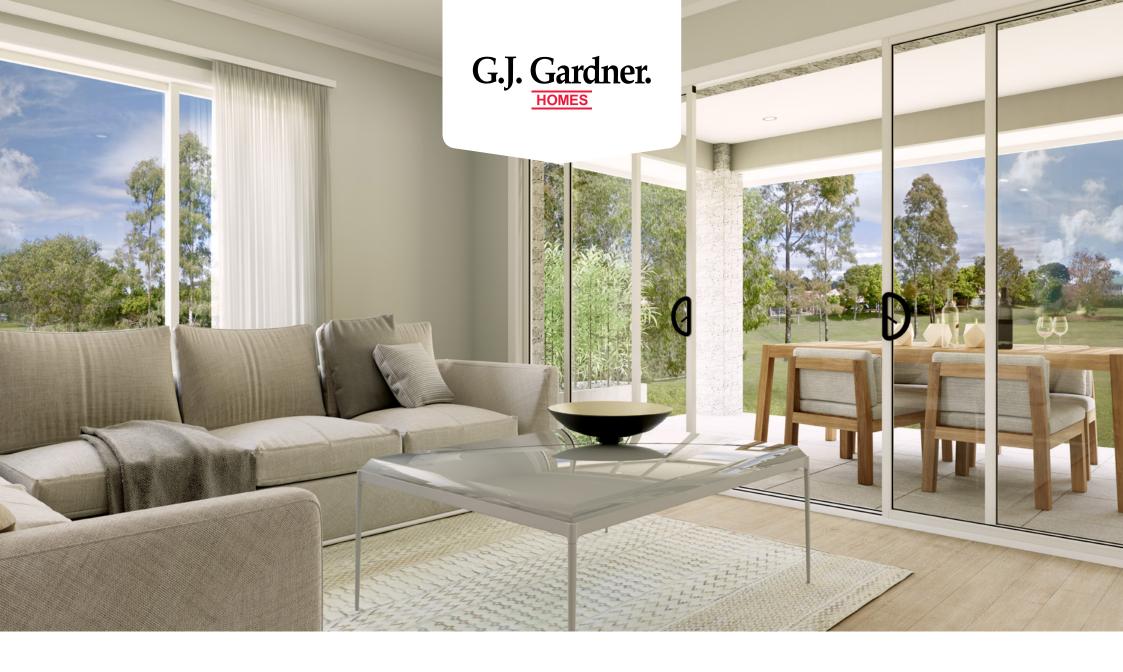

Four spacious bedrooms and three elegantly flowing living zones make the Longreach design a functional home with a comfortable feel.

Abundant with flexibility to your changing needs, coupled with beautiful inclusions, all rooms come together to create a relaxed and enjoyable environment for you, your family and your guests.

The heart of the home provides a large alfresco area that sits off the open plan living space and borders the generous master suite with walk in robe and ensuite.

From entertaining to movie nights in, it offers a sense of serenity and life. Adding separate zones with an activity room and media room, means there's always a retreat to escape to - it's these extras that make the Longreach design the perfect home live and grow in.