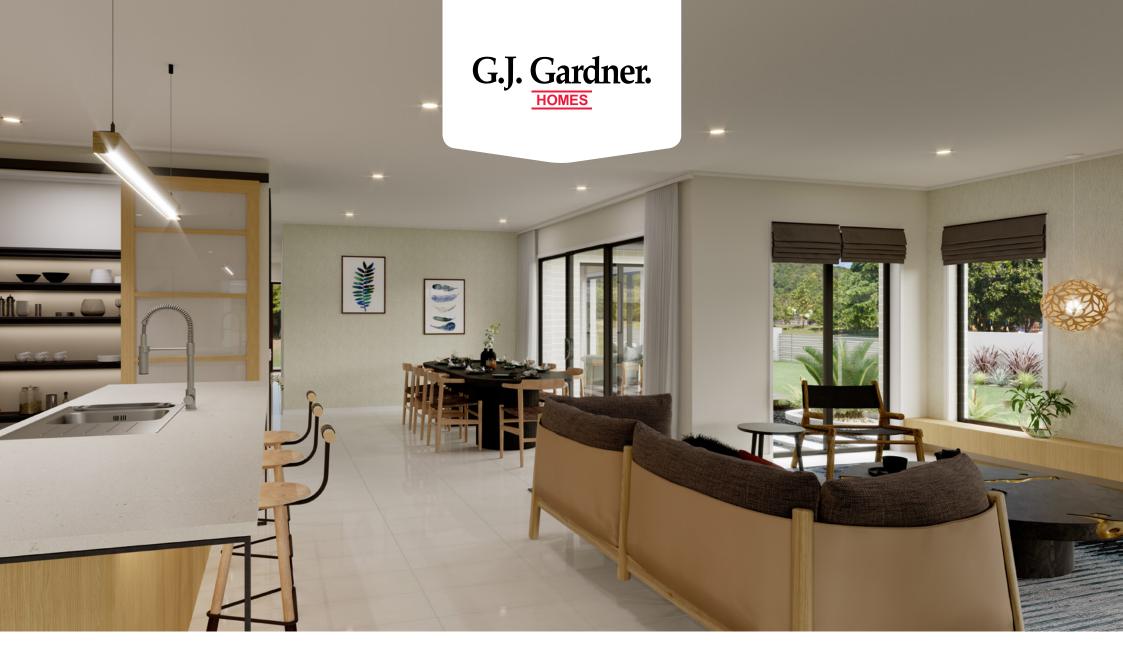

This home provides multiple living zones ensuring plenty of space for everyone. The open plan living area including a large gourmet kitchen with walk in pantry overlooks the family and dining areas that wrap around a private central courtyard, providing cooling cross breezes and natural light throughout. A large separate Lounge room to the front of the home, rumpus to the rear and a separate kids zone provide additional opportunities to entertain, relax and unwind with family and friends. Four bedrooms including a spacious master suite with Ensuite and Walk in Robe completes the home.

Whether you are relaxing or entertaining it is easy to find the perfect space to suit your needs.

Enjoy all the comforts this great design brings and experience the home you always wished to have.

MASTER BEDROOM