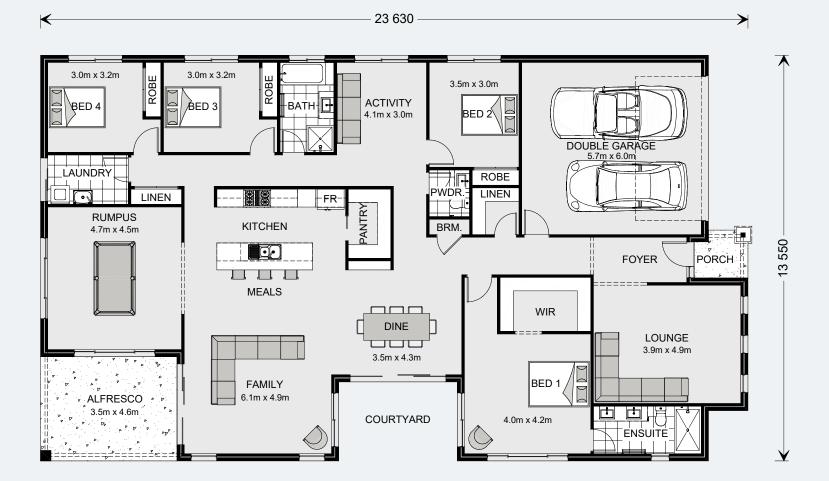

#### Floor Area

| Total    | 299.8 m² |
|----------|----------|
| Porch    | 2.7 m²   |
| Alfresco | 15.9 m²  |
| Garage   | 37.5 m²  |
| Living   | 243.7 m² |

300 Classic Floorplan

The Sunbury design offers individually crafted facades that will inspire you by providing a choice of homes that reflect your personal lifestyle and preferences.