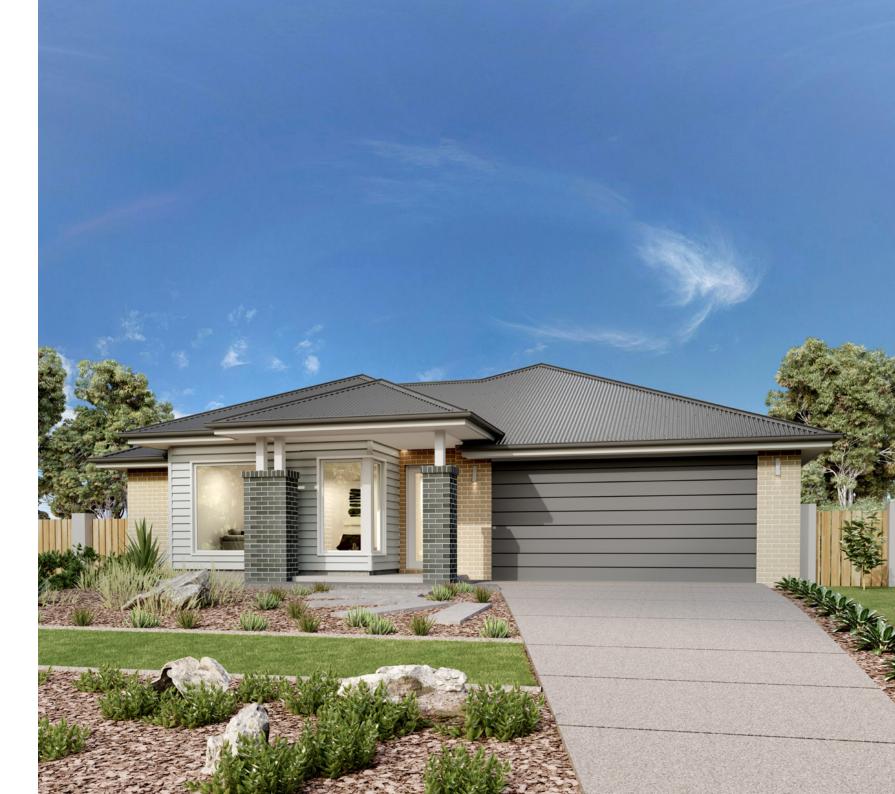

Sunbury

#### Floor Area

| Total    | 299.8 m² |
|----------|----------|
| Porch    | 2.7 m²   |
| Alfresco | 15.9 m²  |
| Garage   | 37.5 m²  |
| Living   | 243.7 m² |

300 Classic Floorplan

The Sunbury design offers individually crafted facades that will inspire you by providing a choice of homes that reflect your personal lifestyle and preferences.