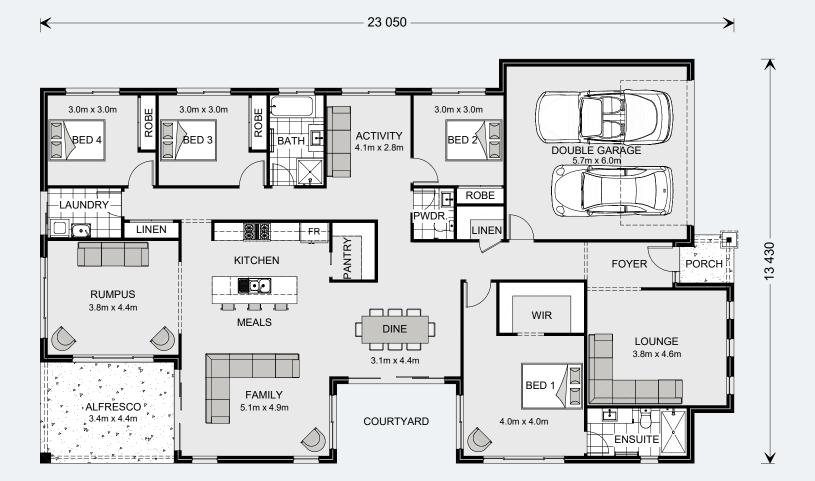

#### Floor Area

| Total    | 274.5 m <sup>2</sup> |
|----------|----------------------|
| Porch    | 2.7 m²               |
| Alfresco | 15.0 m²              |
| Garage   | 37.7 m²              |
| Living   | 219.1 m²             |

275 Classic Floorplan