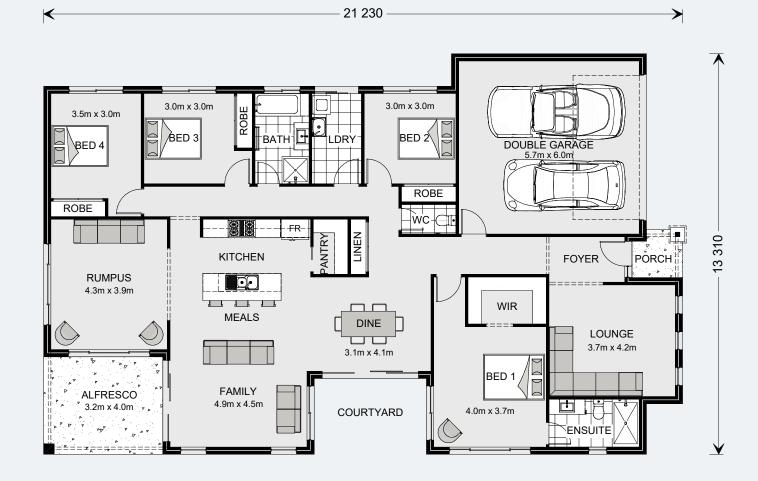

#### Floor Area

| Total    | 249.5 m <sup>2</sup> |
|----------|----------------------|
| Porch    | 2.5 m²               |
| Alfresco | 12.8 m²              |
| Garage   | 37.7 m²              |
| Living   | 196.5 m²             |

250 Classic Floorplan