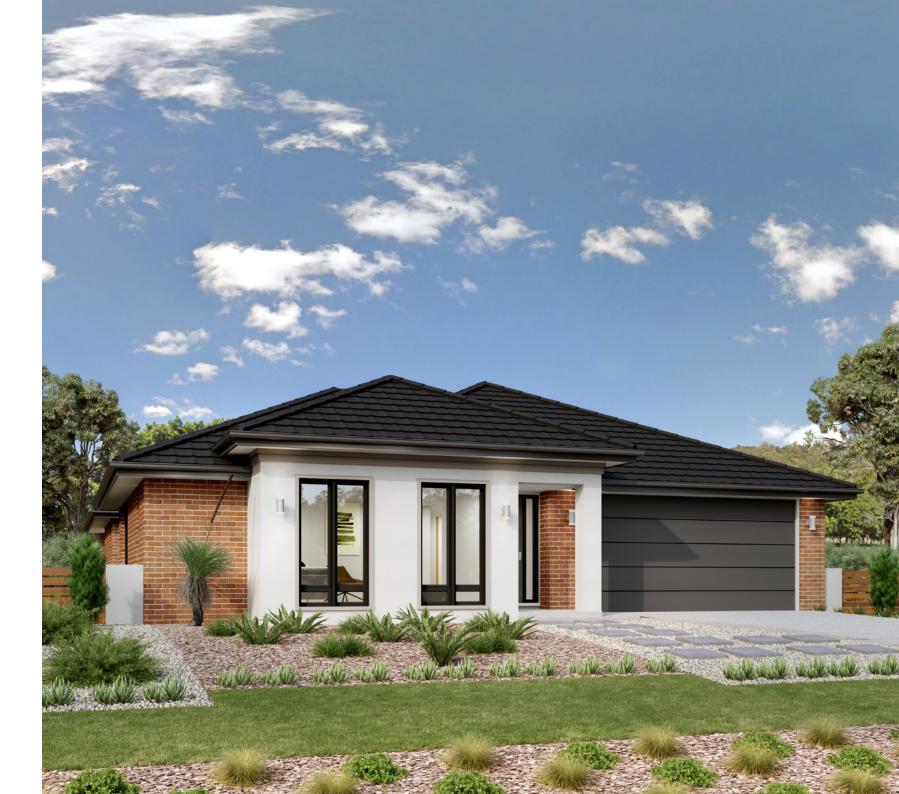

Sunbury

#### Floor Area

| Total    | 299.8 m² |
|----------|----------|
| Porch    | 2.7 m²   |
| Alfresco | 15.9 m²  |
| Garage   | 37.5 m²  |
| Living   | 243.7 m² |

300 Classic Floorplan

The Sunbury design offers individually crafted facades that will inspire you by providing a choice of homes that reflect your personal lifestyle and preferences.