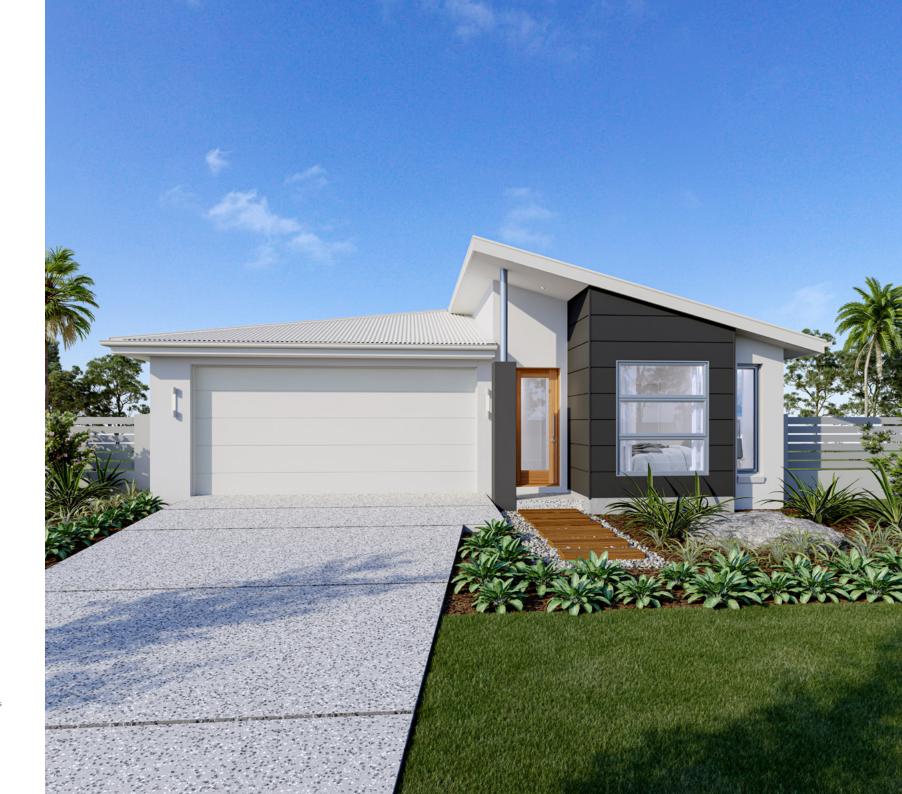

#### **Floor Areas**

| Total    | 160.5 m² |
|----------|----------|
| Alfresco | 9.6 m²   |
| Porch    | 1.6 m²   |
| Garage   | 36.7 m²  |
| Living   | 112.6 m² |
|          |          |

The Nova design offers individually crafted facades that will inspire you by providing a choice of homes that reflect your personal lifestyle and preferences.

URBAN

EXECUTIVE

BEACH

CLASSIC

HAMPTONS

RESORT