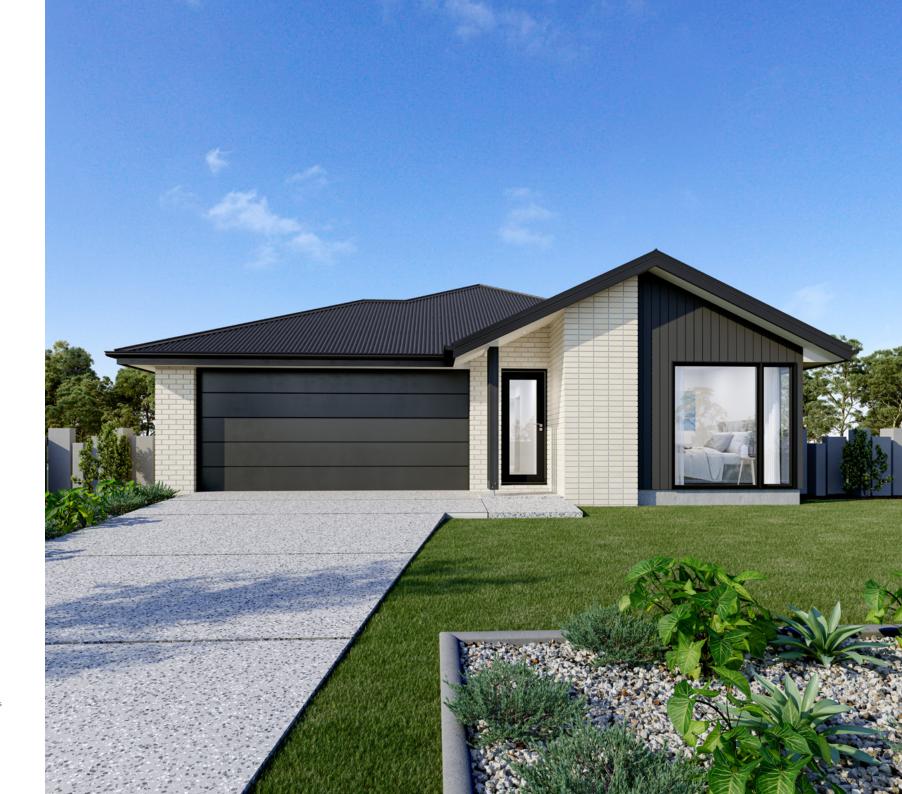

#### **Floor Areas**

| Total    | 160.5 m² |
|----------|----------|
| Alfresco | 9.6 m²   |
| Porch    | 1.6 m²   |
| Garage   | 36.7 m²  |
| Living   | 112.6 m² |
|          |          |

The Nova design offers individually crafted facades that will inspire you by providing a choice of homes that reflect your personal lifestyle and preferences.

URBAN

EXECUTIVE

BEACH

CLASSIC

HAMPTONS

RESORT