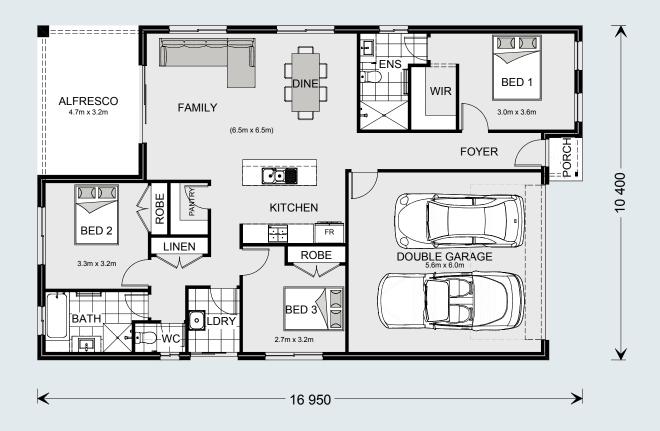

#### **Floor Areas**

| Total    | 170.5 m <sup>2</sup> |
|----------|----------------------|
| Alfresco | 14.6 m²              |
| Porch    | 1.4 m²               |
| Garage   | 36.4 m²              |
| Living   | 118.1 m²             |
|          |                      |