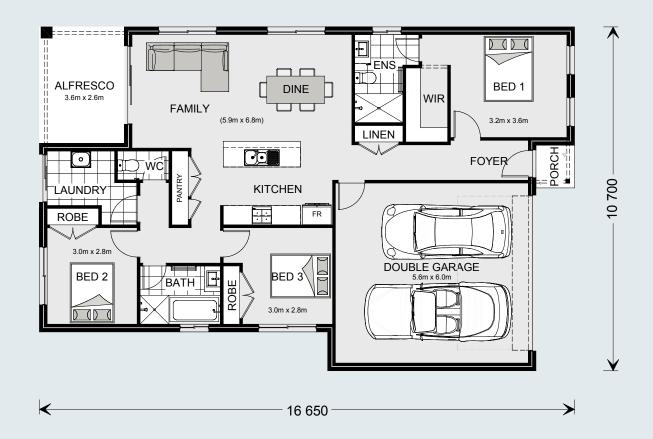

#### **Floor Areas**

| Total    | 160.5 m² |
|----------|----------|
| Alfresco | 9.6 m²   |
| Porch    | 1.6 m²   |
| Garage   | 36.7 m²  |
| Living   | 112.6 m² |
|          |          |

The Nova design offers individually crafted facades that will inspire you by providing a choice of homes that reflect your personal lifestyle and preferences.