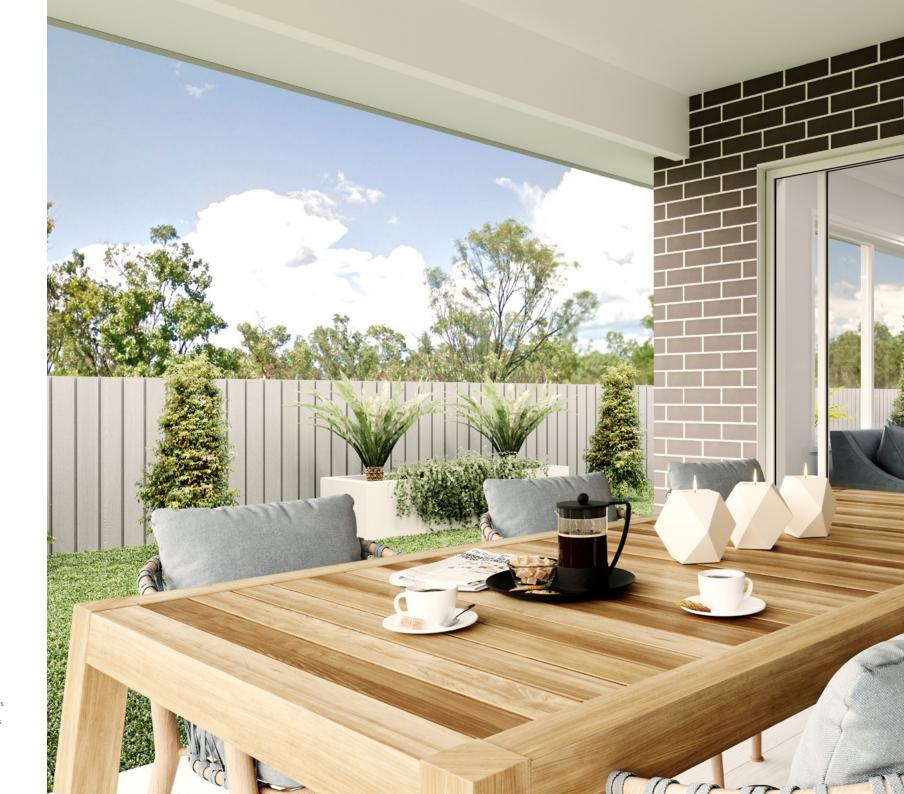

The Nova has been cleverly designed with a flowing, practical layout; with all the features you need in a compact home.

The home includes a private, ensuited master bedroom to the front of the home, an open-plan kitchen with breakfast bar and walkin pantry, and a spacious living and dining area opening onto the rear covered alfresco that is ideal when entertaining family and friends.