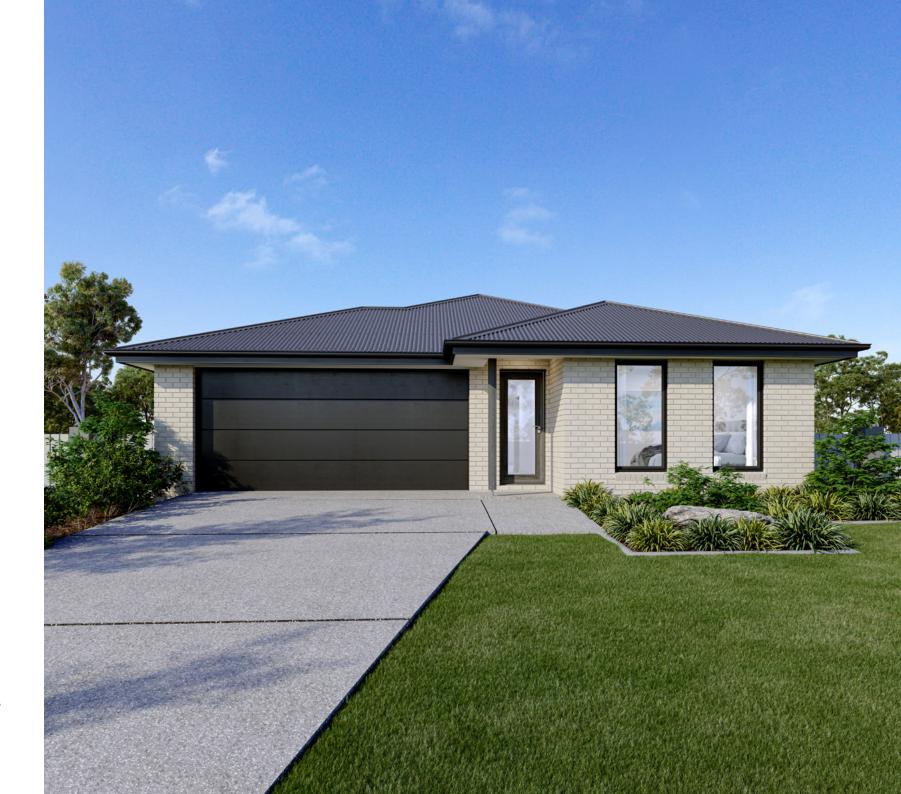

#### **Floor Areas**

| Total    | 160.5 m² |
|----------|----------|
| Alfresco | 9.6 m²   |
| Porch    | 1.6 m²   |
| Garage   | 36.7 m²  |
| Living   | 112.6 m² |
|          |          |

The Nova design offers individually crafted facades that will inspire you by providing a choice of homes that reflect your personal lifestyle and preferences.

URBAN

EXECUTIVE

BEACH

CLASSIC

HAMPTONS

RESORT