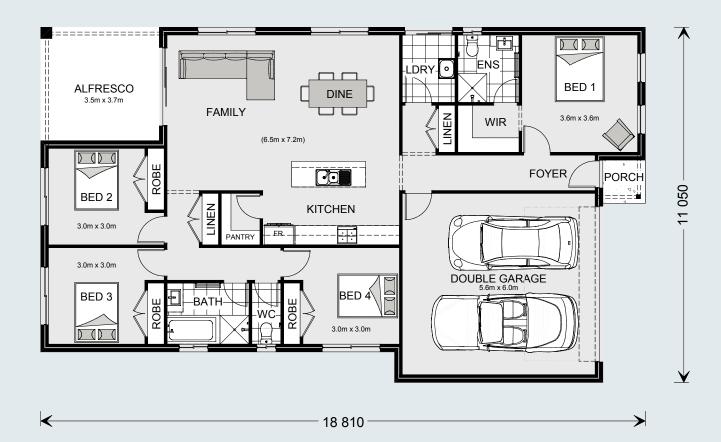

#### **Floor Areas**

| Alfresco | 13.0 m²             |
|----------|---------------------|
|          | 1.8 m <sup>2</sup>  |
|          | 36.9 m <sup>2</sup> |
| Living   | 138.3 m²            |

≥ 2 2 2