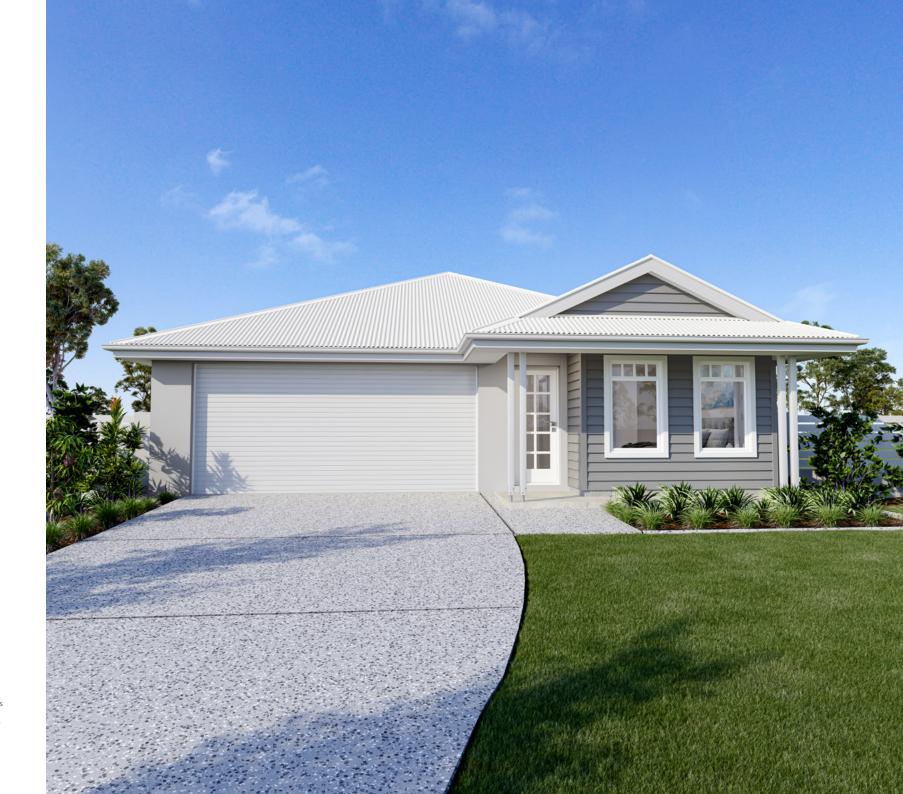

#### **Floor Areas**

| Total    | 170.5 m <sup>2</sup> |
|----------|----------------------|
| Alfresco | 14.6 m²              |
| Porch    | 1.4 m²               |
| Garage   | 36.4 m²              |
| Living   | 118.1 m²             |
|          |                      |

URBAN

EXECUTIVE

BEACH

CLASSIC

HAMPTONS

RESORT