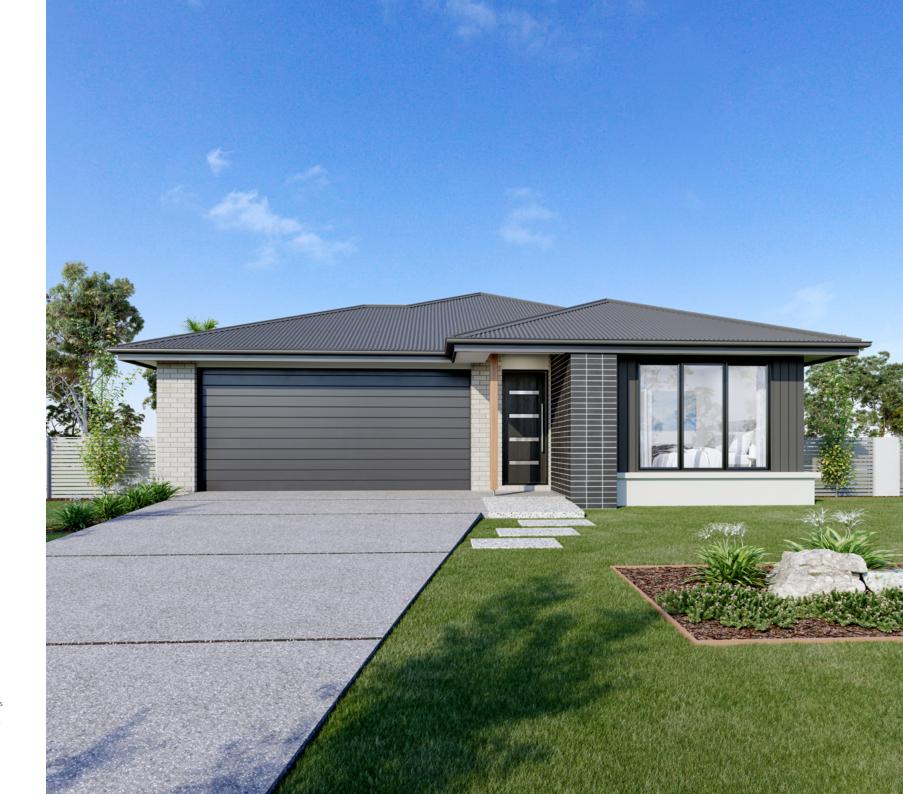

#### **Floor Areas**

| Alfresco | 13.0 m²             |
|----------|---------------------|
|          | 1.8 m <sup>2</sup>  |
|          | 36.9 m <sup>2</sup> |
| Living   | 138.3 m²            |

≥ 2 2 2

URBAN

EXECUTIVE

BEACH

CLASSIC

HAMPTONS

RESORT