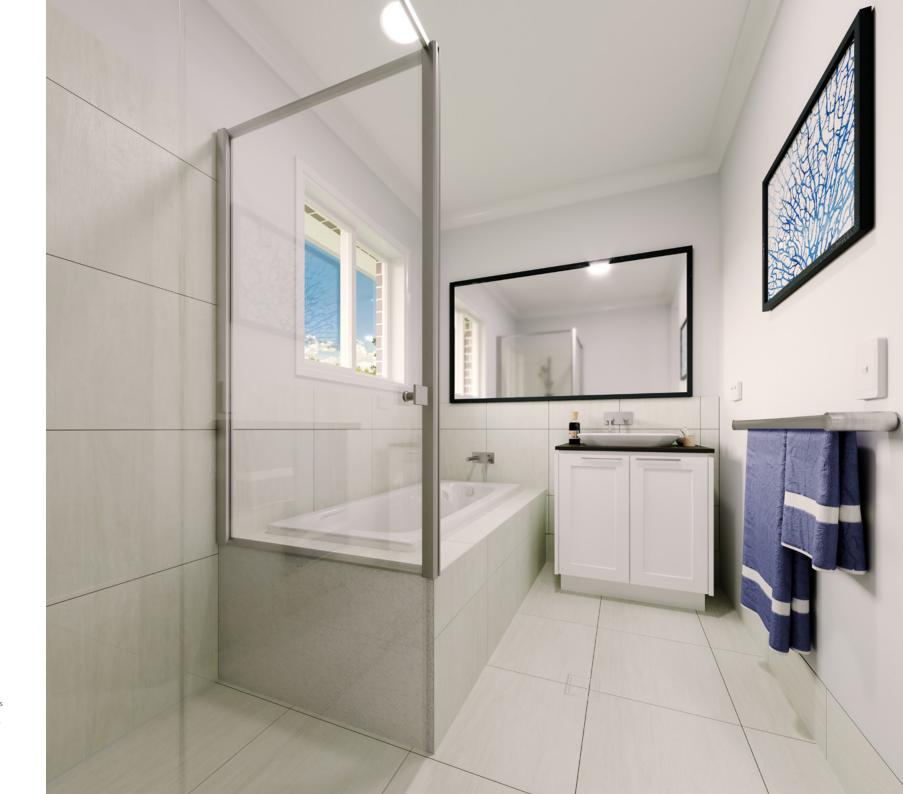

eferences.

The Nova has been cleverly designed with a flowing, practical layout; with all the features you need in a compact home.

The home includes a private, ensuited master bedroom to the front of the home, an open-plan kitchen with breakfast bar and walkin pantry, and a spacious living and dining area opening onto the rear covered alfresco that is ideal when entertaining family and friends.

Additional bedrooms are positioned to the rear with a stylish main bathroom and separate water closet providing you with the maximum of privacy.

This delightful yet compact home is designed to make maximum use of space and suit investors, first home buyers and those looking to downsize.





MASTER BEDROOM





KITCHEN





LIVING



DINING





ALFRESCO





BEDROOM





BEDROOM





BATHROOM





URBAN





EXECUTIVE





BEACH





CLASSIC





HAMPTONS





RESORT