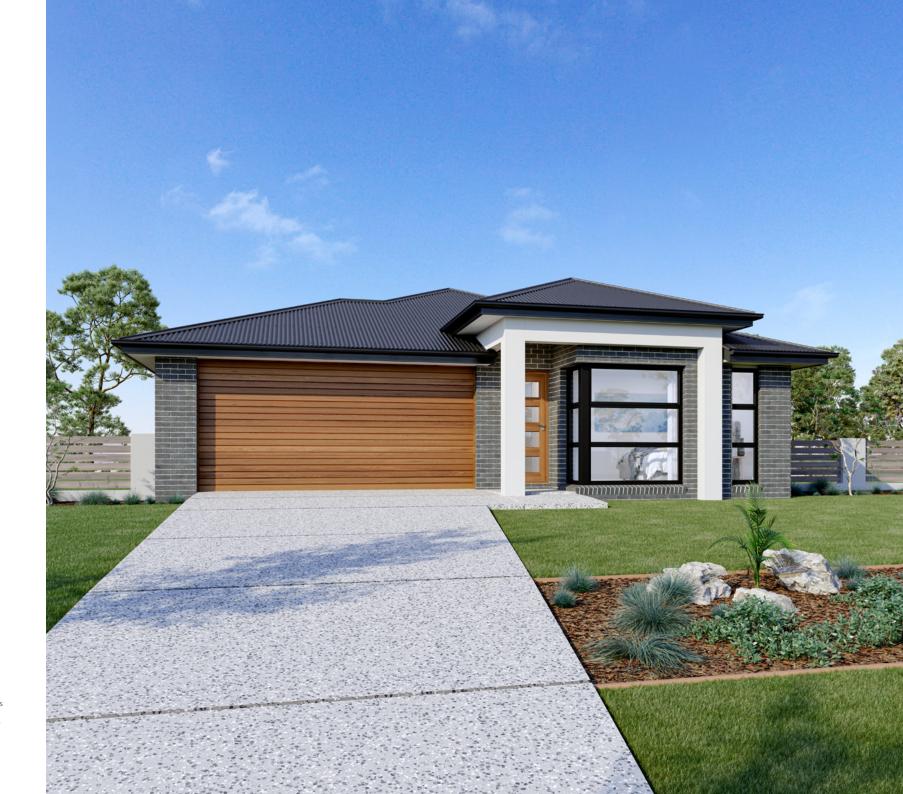

#### **Floor Areas**

| Total    | 160.5 m² |
|----------|----------|
| Alfresco | 9.6 m²   |
| Porch    | 1.6 m²   |
| Garage   | 36.7 m²  |
| Living   | 112.6 m² |
|          |          |

The Nova design offers individually crafted facades that will inspire you by providing a choice of homes that reflect your personal lifestyle and preferences.

URBAN

EXECUTIVE

BEACH

CLASSIC

HAMPTONS

RESORT