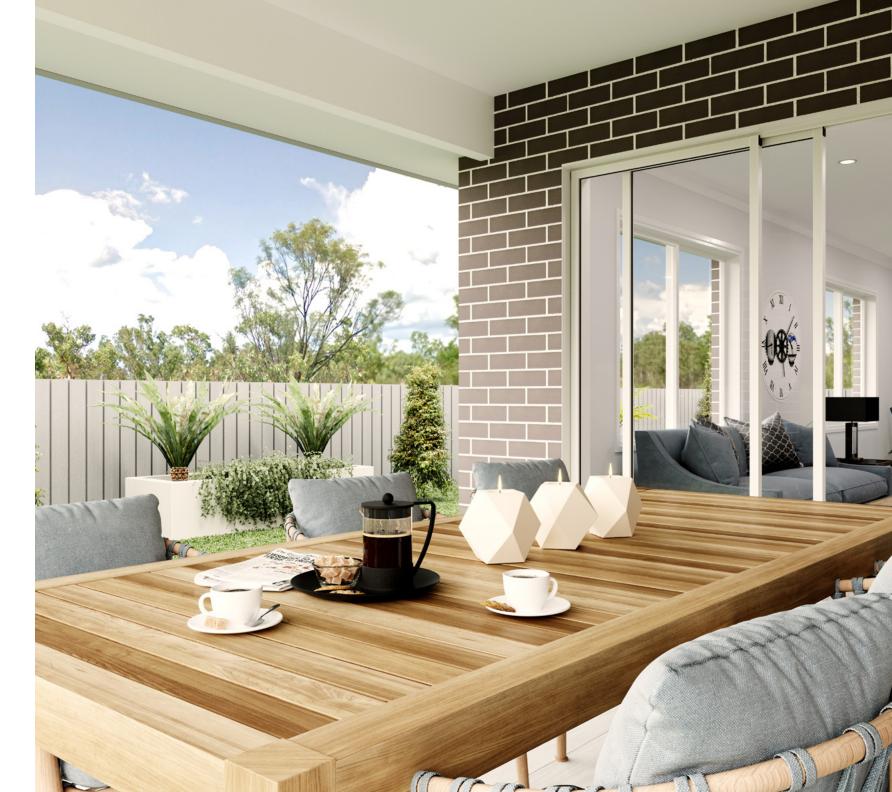

The Nova has been cleverly designed with a flowing, practical layout; with all the features you need in a compact home.

The home includes a private, ensuited master bedroom to the front of the home, an open-plan kitchen with breakfast bar and walkin pantry, and a spacious living and dining area opening onto the rear covered alfresco that is ideal when entertaining family and friends.