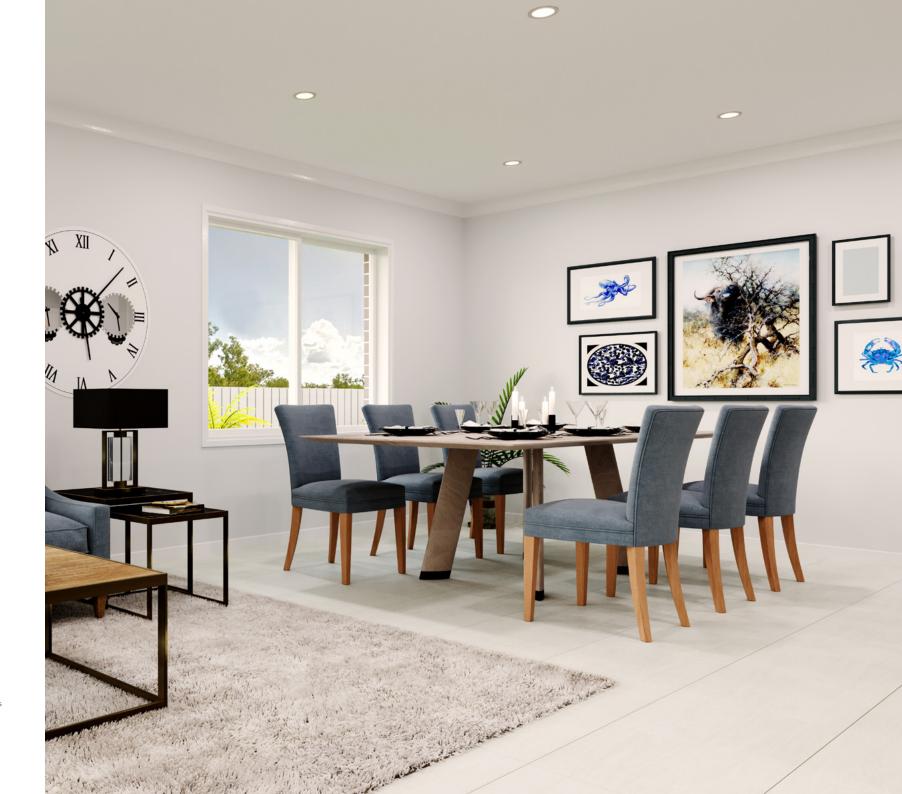

The Nova has been cleverly designed with a flowing, practical layout; with all the features you need in a compact home.

The home includes a private, ensuited master bedroom to the front of the home, an open-plan kitchen with breakfast bar and walkin pantry, and a spacious living and dining area opening onto the rear covered alfresco that is ideal when entertaining family and friends.

Additional bedrooms are positioned to the rear with a stylish main bathroom and separate water closet providing you with the maximum of privacy.

This delightful yet compact home is designed to make maximum use of space and suit investors, first home buyers and those looking to downsize.