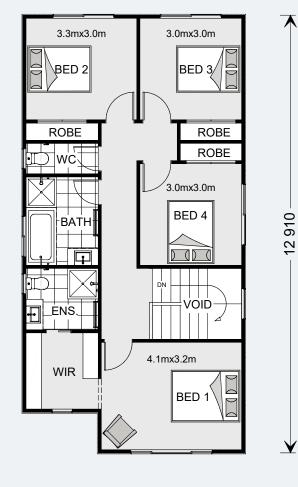

#### Gound Floor

| Grand Total | 178.7 m² |
|-------------|----------|
| Total       | 81.8 m²  |
| Void        | 5.5 m²   |
| Living      | 76.3 m²  |
| Upper Floor |          |
| Total       | 96.9 m²  |
| Porch       | 1.8 m²   |
| Garage      | 24.0 m²  |
| Living      | 71.1 m²  |

An office and powder room finish the ground floor while on the upper floor, four bedrooms including master suite with Ensuite and walk in robe and a family bathroom complete the home.

MASTER BEDROOM

DINING