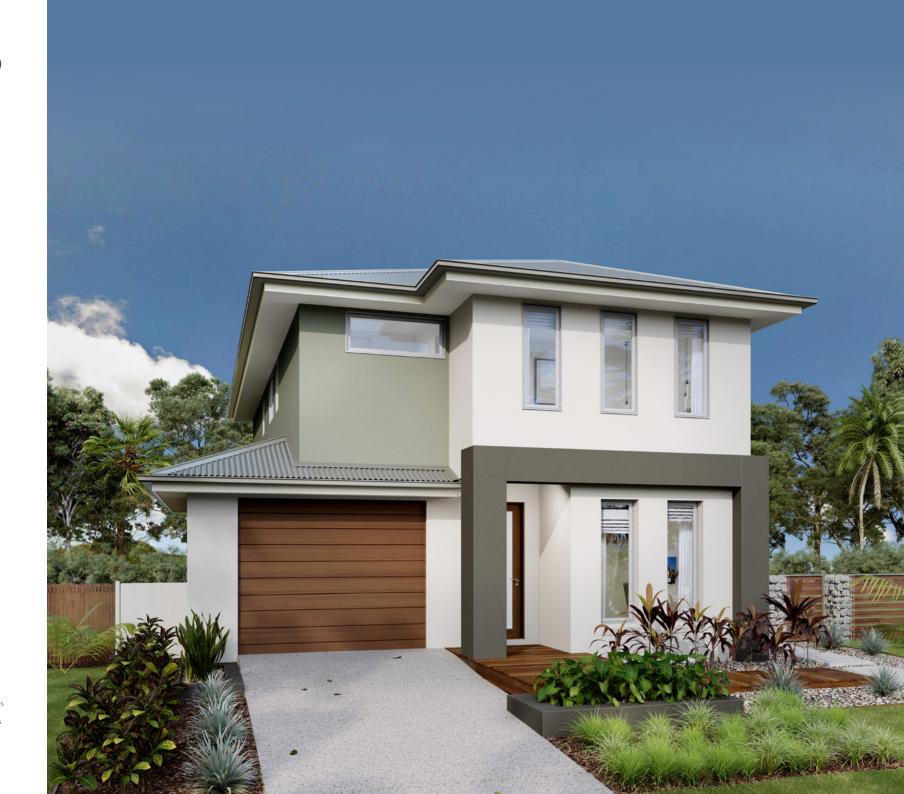

179 Classic Floorplan

(6.4mx5.7m) ĥ KITCHEN 777 8 FAMILY ť  $\square$ LINEN DINE LDRY. 1 GARAGE PWDR. 3.5mx6.0m BRM. цİБ FOYER OFFICE 2.6mx3.2m PORCH

 $\mathbf{A}$ 

13 210

V

 $\mathbf{k}$ 

The Parkdale Express design offers individually crafted facades that will inspire you by providing a choice of homes that reflect your personal lifestyle and preferences.

The Parkdale Express design, exclusive to G.J. Gardner Homes, provides a comfortable living experience in a compact living environment. Designed for very compact and infill sites the Parkdale features an open plan living area with a well-connected kitchen, family and dining space where you can entertain with family and friends.

An office and powder room finish the ground floor while on the upper floor, four bedrooms including master suite with Ensuite and walk in robe and a family bathroom complete the home.

MASTER BEDROOM

DINING