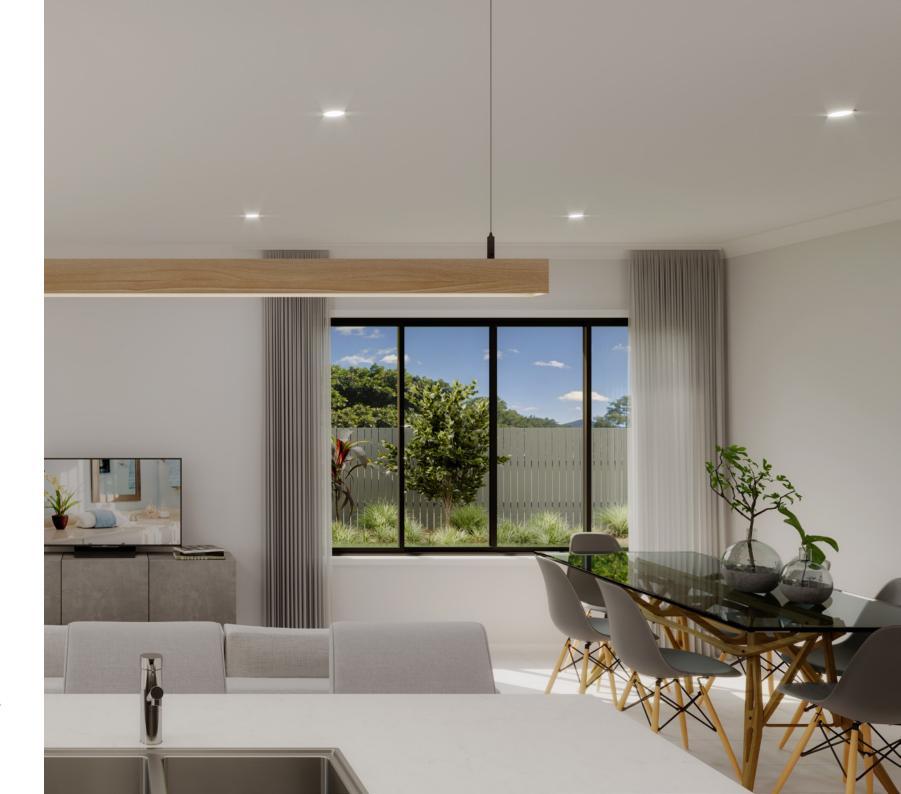

The Parkdale Express design, exclusive to G.J. Gardner Homes, provides a comfortable living experience in a compact living environment. Designed for very compact and infill sites the Parkdale features an open plan living area with a well-connected kitchen, family and dining space where you can entertain with family and friends.

An office and powder room finish the ground floor while on the upper floor, four bedrooms including master suite with Ensuite and walk in robe and a family bathroom complete the home.

MASTER BEDROOM

DINING