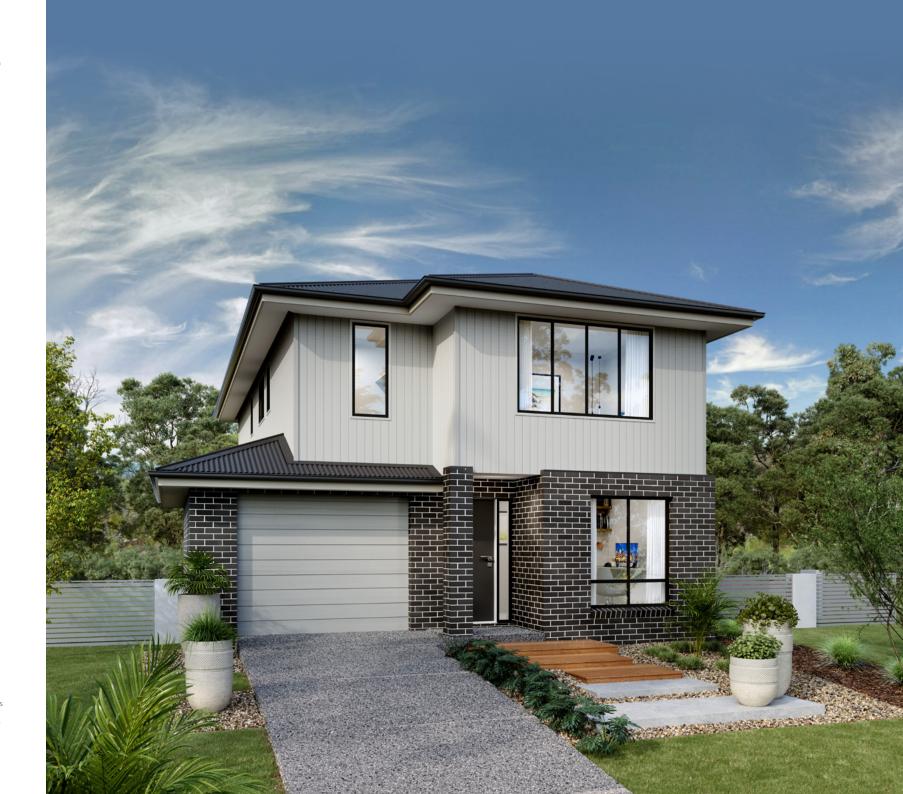

179 Classic Floorplan

(6.4mx5.7m) ĥ KITCHEN 777 8 FAMILY ť  $\square$ LINEN DINE LDRY. 1 GARAGE PWDR. 3.5mx6.0m BRM. цİБ FOYER OFFICE 2.6mx3.2m PORCH

 $\mathbf{A}$ 

13 210

V

 $\mathbf{k}$ 

The Parkdale Express design offers individually crafted facades that will inspire you by providing a choice of homes that reflect your personal lifestyle and preferences.

The Parkdale Express design, exclusive to G.J. Gardner Homes, provides a comfortable living experience in a compact living environment. Designed for very compact and infill sites the Parkdale features an open plan living area with a well-connected kitchen, family and dining space where you can entertain with family and friends.

An office and powder room finish the ground floor while on the upper floor, four bedrooms including master suite with Ensuite and walk in robe and a family bathroom complete the home.

MASTER BEDROOM

DINING