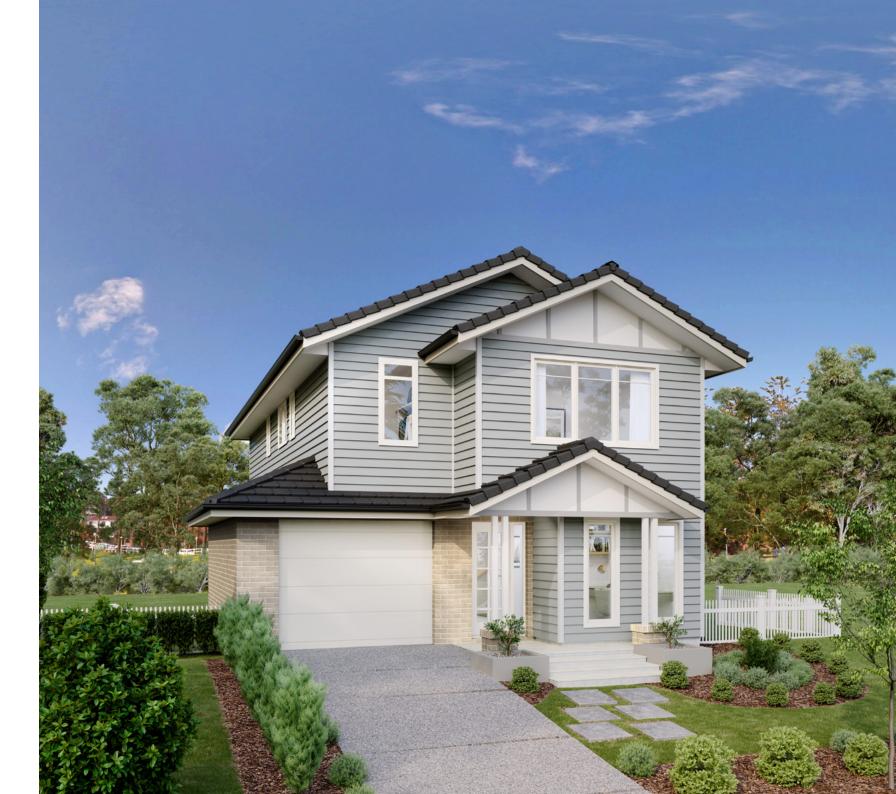

179 Classic Floorplan

(6.4mx5.7m) ĥ KITCHEN 777 8 FAMILY ť  $\square$ LINEN DINE LDRY. 1 GARAGE PWDR. 3.5mx6.0m BRM. цİБ FOYER OFFICE 2.6mx3.2m PORCH

 $\mathbf{A}$ 

13 210

V

 $\mathbf{k}$ 

The Parkdale Express design offers individually crafted facades that will inspire you by providing a choice of homes that reflect your personal lifestyle and preferences.

The Parkdale Express design, exclusive to G.J. Gardner Homes, provides a comfortable living experience in a compact living environment. Designed for very compact and infill sites the Parkdale features an open plan living area with a well-connected kitchen, family and dining space where you can entertain with family and friends.

An office and powder room finish the ground floor while on the upper floor, four bedrooms including master suite with Ensuite and walk in robe and a family bathroom complete the home.

MASTER BEDROOM

DINING