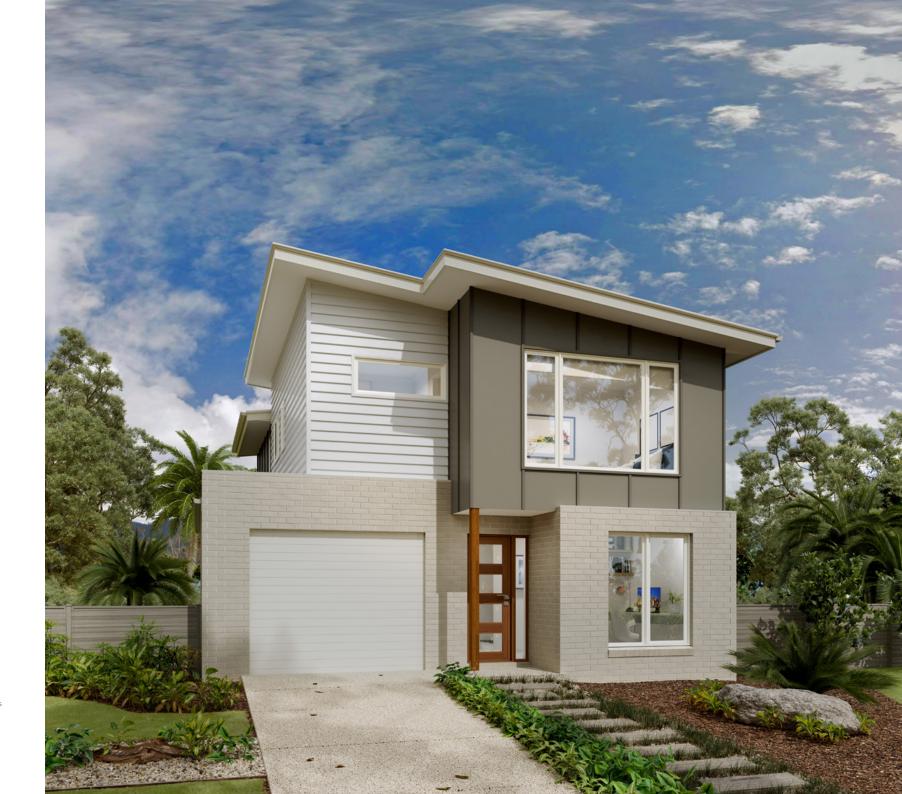

179 Classic Floorplan

(6.4mx5.7m) ĥ KITCHEN 777 8 FAMILY ť  $\square$ LINEN DINE LDRY. 1 GARAGE PWDR. 3.5mx6.0m BRM. цİБ FOYER OFFICE 2.6mx3.2m PORCH

 $\mathbf{A}$ 

13 210

V

 $\mathbf{k}$ 

The Parkdale Express design offers individually crafted facades that will inspire you by providing a choice of homes that reflect your personal lifestyle and preferences.

The Parkdale Express design, exclusive to G.J. Gardner Homes, provides a comfortable living experience in a compact living environment. Designed for very compact and infill sites the Parkdale features an open plan living area with a well-connected kitchen, family and dining space where you can entertain with family and friends.

An office and powder room finish the ground floor while on the upper floor, four bedrooms including master suite with Ensuite and walk in robe and a family bathroom complete the home.

MASTER BEDROOM

DINING