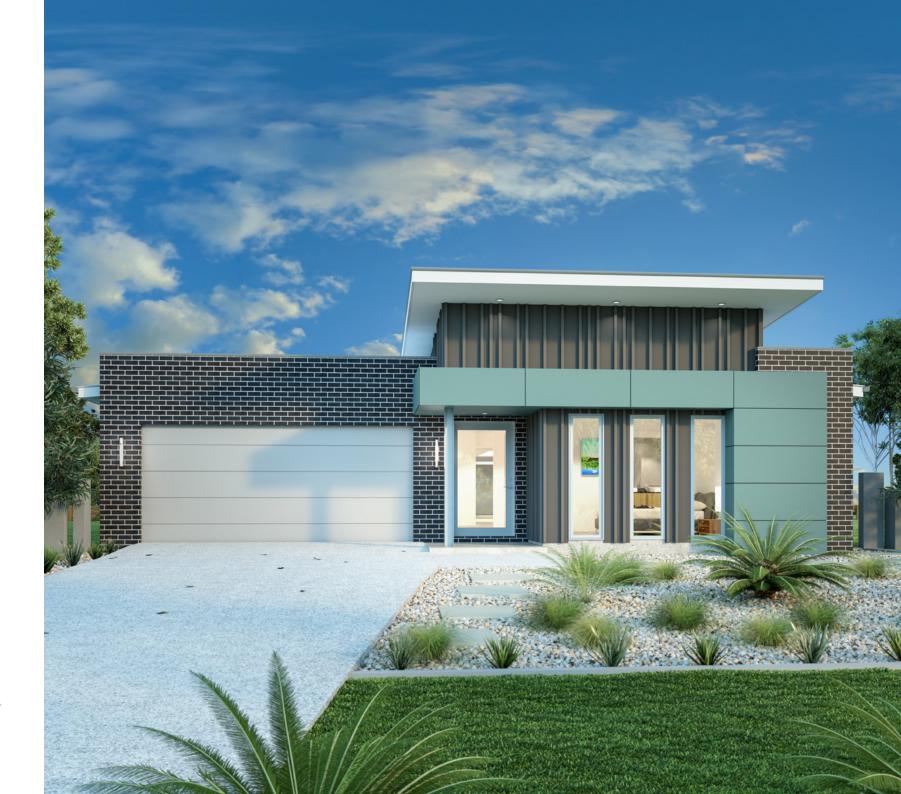

u could ever have wished for in your family home comes together in this functional, spacious design.

Boasting three living zones, the Portside includes a separate area for the kids, a master retreat and a large, open-plan living space topped with a separate lounge room allowing for space, privacy and entertaining.

The inviting, open-plan living space features a huge kitchen with butler's pantry at the centre of the home which elegantly extends to the outdoor living spaces of both a patio and large Alfresco area to enjoy with family and friends.

Convenience for your family's needs has been maximised with the additions of a separate study nook, large laundry and walk in linen cupboard.





MASTER BEDROOM



BEDROOM



ENSUITE



ACTIVITY



FAMILY



KITCHEN



LOUNGE



STUDY



URBAN



METRO



BEACH



CLASSIC





TRADITIONAL





RESORT