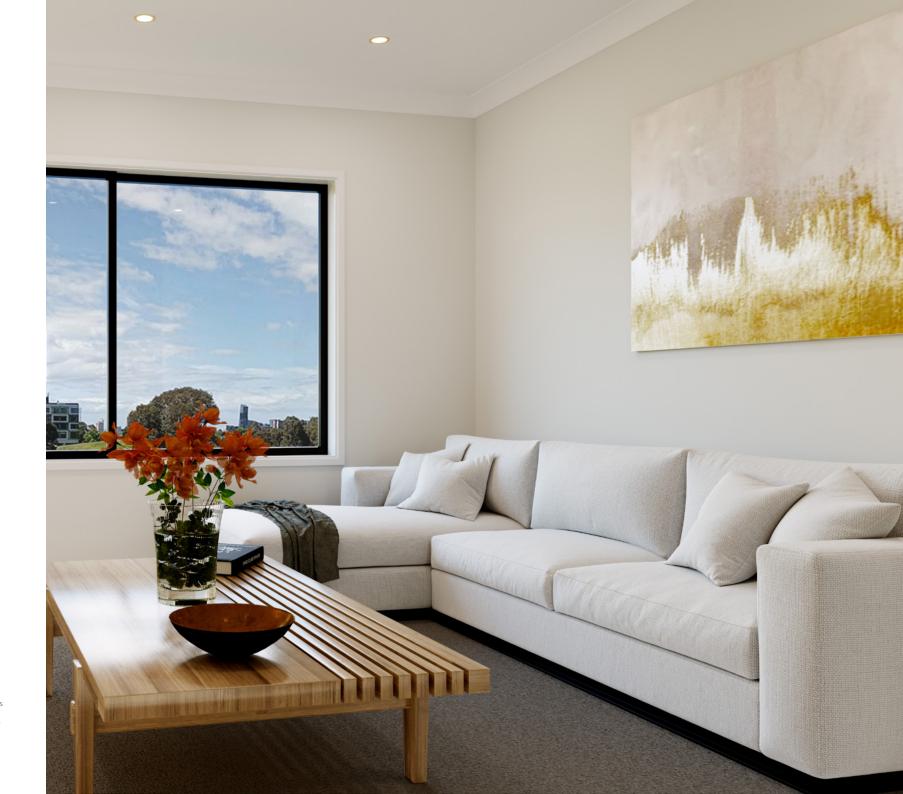

Everything you could ever have wished for in your family home comes together in this functional, spacious design.

Boasting three living zones, the Portside includes a separate area for the kids, a master retreat and a large, open-plan living space topped with a separate lounge room allowing for space, privacy and entertaining.

Convenience for your family's needs has been maximised with the additions of a separate study nook, large laundry and walk in linen cupboard.

MASTER BEDROOM

BEDROOM

ENSUITE

ACTIVITY

FAMILY

KITCHEN

LOUNGE