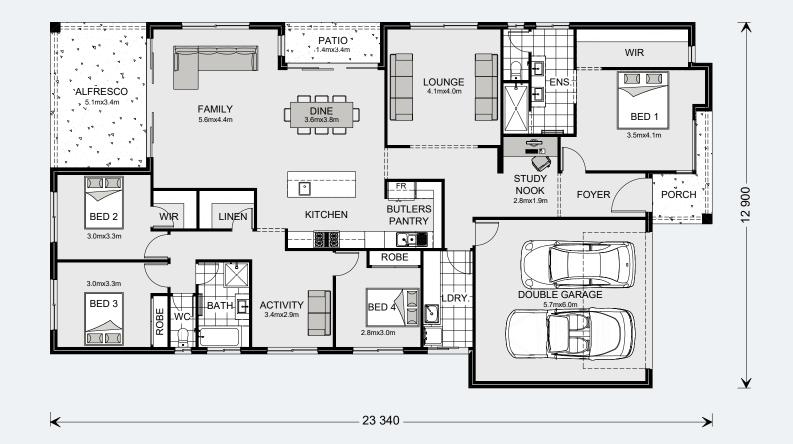

Everything you could ever have wished for in your family home comes together in this functional, spacious design.

Boasting three living zones, the Portside includes a separate area for the kids, a master retreat and a large, open-plan living space topped with a separate lounge room allowing for space, privacy and entertaining.

The inviting, open-plan living space features a huge kitchen with butler's pantry at the centre of the home which elegantly extends to the outdoor living spaces of both a patio and large Alfresco area to enjoy with family and friends.

Convenience for your family's needs has been maximised with the additions of a separate study nook, large laundry and walk in linen cupboard.

MASTER BEDROOM

BEDROOM

ENSUITE

ACTIVITY

FAMILY

KITCHEN

LOUNGE