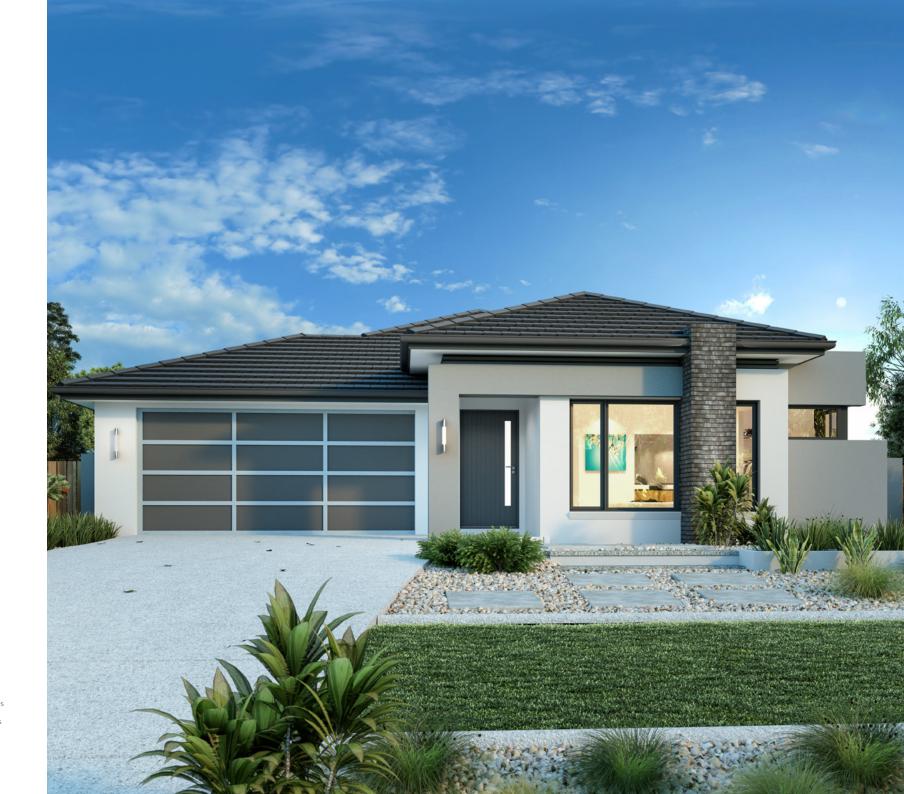

ver have wished for in your family home comes together in this functional, spacious design.

Boasting three living zones, the Portside includes a separate area for the kids, a master retreat and a large, open-plan living space topped with a separate lounge room allowing for space, privacy and entertaining.

The inviting, open-plan living space features a huge kitchen with butler's pantry at the centre of the home which elegantly extends to the outdoor living spaces of both a patio and large Alfresco area to enjoy with family and friends.

Convenience for your family's needs has been maximised with the additions of a separate study nook, large laundry and walk in linen cupboard.





MASTER BEDROOM



BEDROOM



ENSUITE



ACTIVITY



FAMILY



KITCHEN



LOUNGE



STUDY



URBAN



METRO



BEACH



CLASSIC





TRADITIONAL





RESORT