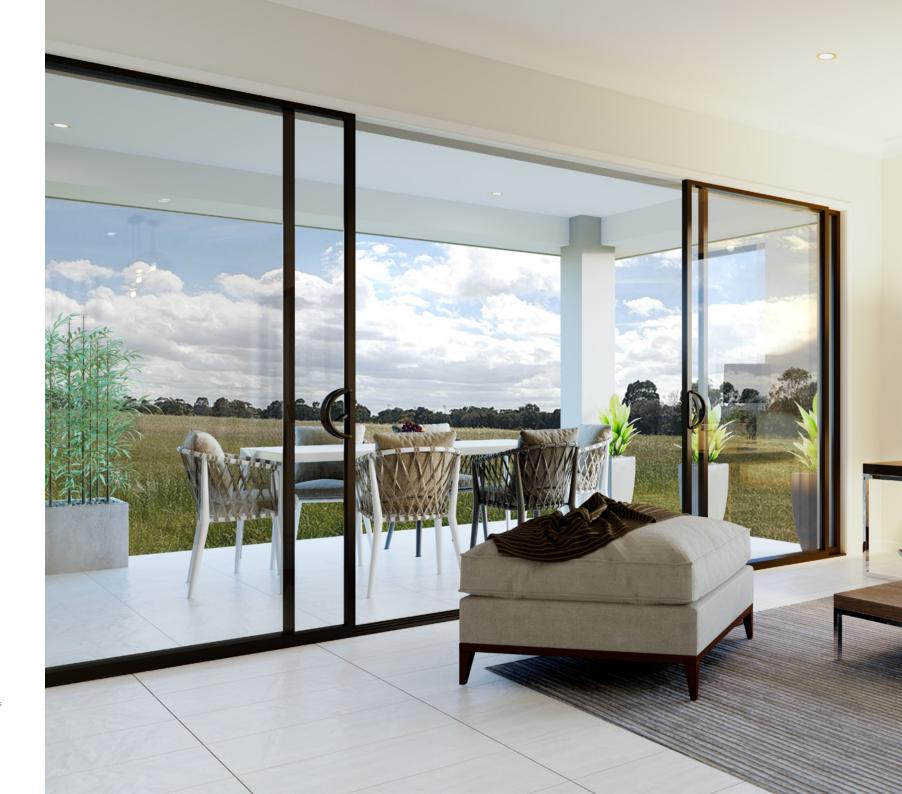

The inviting, open-plan living space features a huge kitchen with butler's pantry at the centre of the home which elegantly extends to the outdoor living spaces of both a patio and large Alfresco area to enjoy with family and friends.