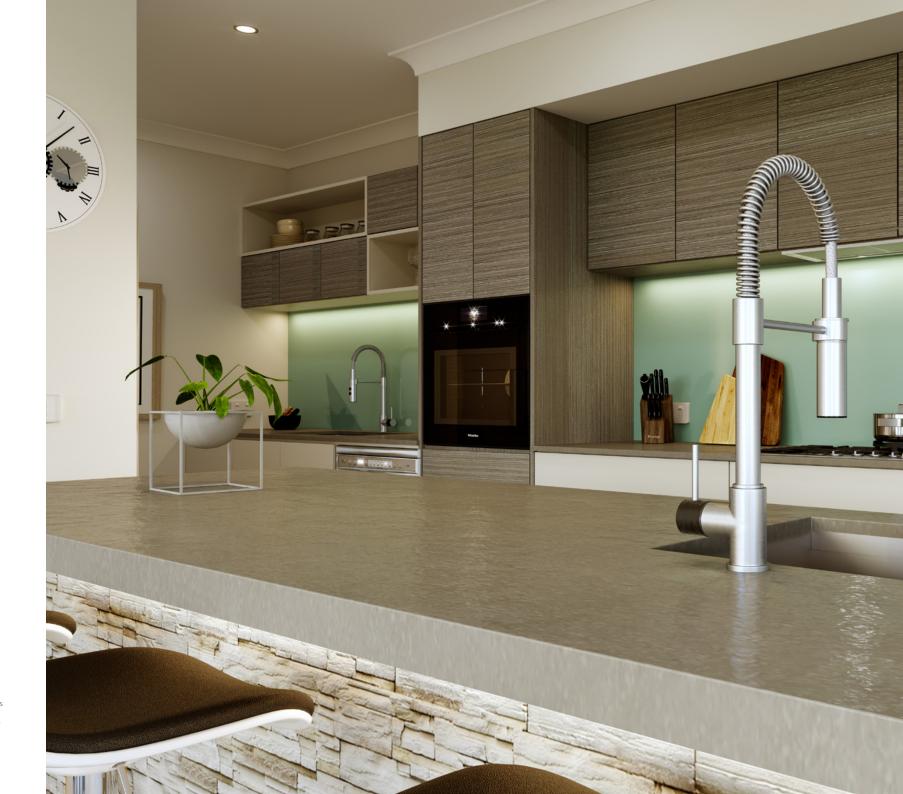

The inviting, open-plan living space features a huge kitchen with butler's pantry at the centre of the home which elegantly extends to the outdoor living spaces of both a patio and large Alfresco area to enjoy with family and friends.