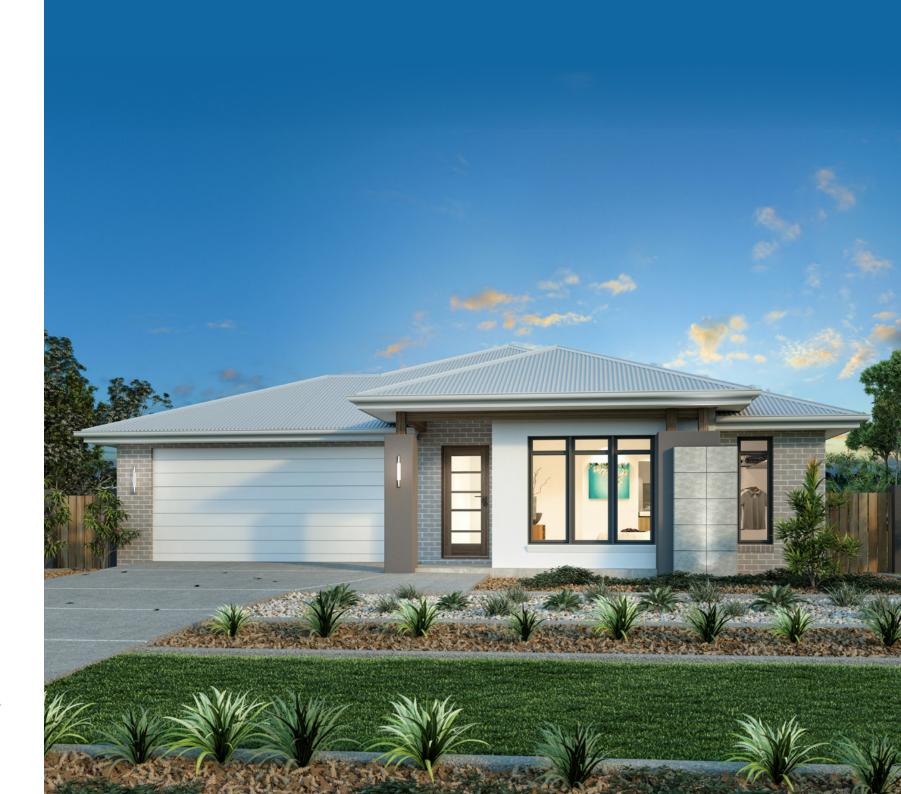

#### Floor Area

| 4.9 m²   |
|----------|
| 4.02     |
| 5.1 m²   |
| 17.4 m²  |
| 37.4 m²  |
| 205.5 m² |
|          |

The Portside design offers individually crafted facades that will inspire you by providing a choice of homes that reflect your personal lifestyle and preferences.

Everything you could ever have wished for in your family home comes together in this functional, spacious design.

Boasting three living zones, the Portside includes a separate area for the kids, a master retreat and a large, open-plan living space topped with a separate lounge room allowing for space, privacy and entertaining.

The inviting, open-plan living space features a huge kitchen with butler's pantry at the centre of the home which elegantly extends to the outdoor living spaces of both a patio and large Alfresco area to enjoy with family and friends.

Convenience for your family's needs has been maximised with the additions of a separate study nook, large laundry and walk in linen cupboard.

MASTER BEDROOM

BEDROOM

ENSUITE

ACTIVITY

FAMILY

KITCHEN

LOUNGE