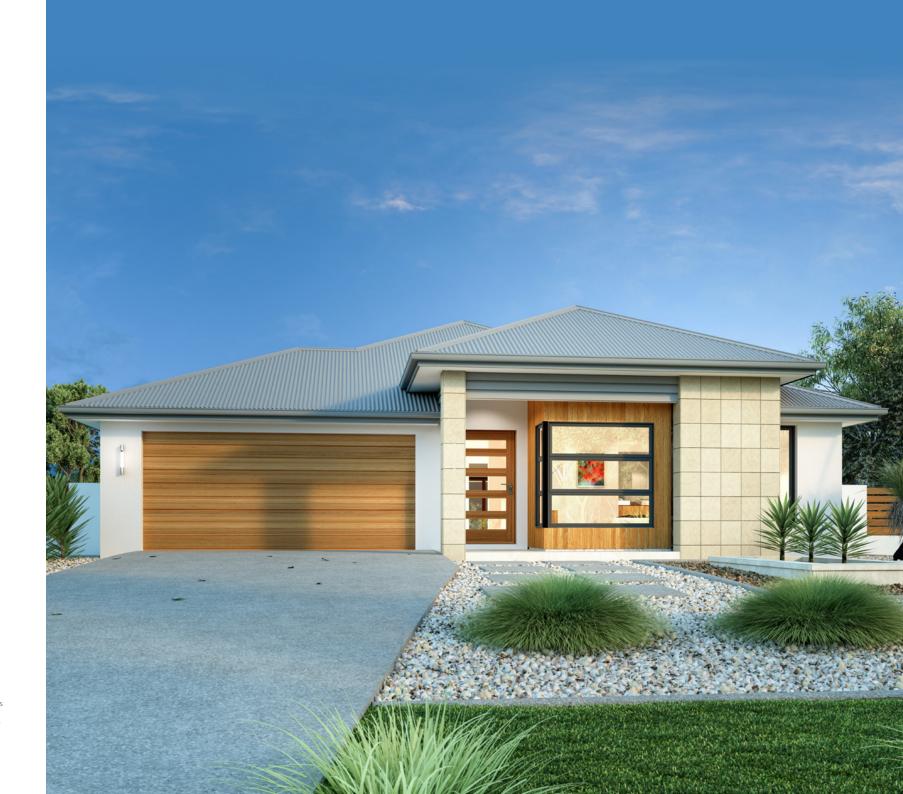

#### Floor Area

| 4.9 m²   |
|----------|
| 4.02     |
| 5.1 m²   |
| 17.4 m²  |
| 37.4 m²  |
| 205.5 m² |
|          |

The Portside design offers individually crafted facades that will inspire you by providing a choice of homes that reflect your personal lifestyle and preferences.

Everything you could ever have wished for in your family home comes together in this functional, spacious design.

Boasting three living zones, the Portside includes a separate area for the kids, a master retreat and a large, open-plan living space topped with a separate lounge room allowing for space, privacy and entertaining.

The inviting, open-plan living space features a huge kitchen with butler's pantry at the centre of the home which elegantly extends to the outdoor living spaces of both a patio and large Alfresco area to enjoy with family and friends.

Convenience for your family's needs has been maximised with the additions of a separate study nook, large laundry and walk in linen cupboard.

MASTER BEDROOM

BEDROOM

ENSUITE

ACTIVITY

FAMILY

KITCHEN

LOUNGE