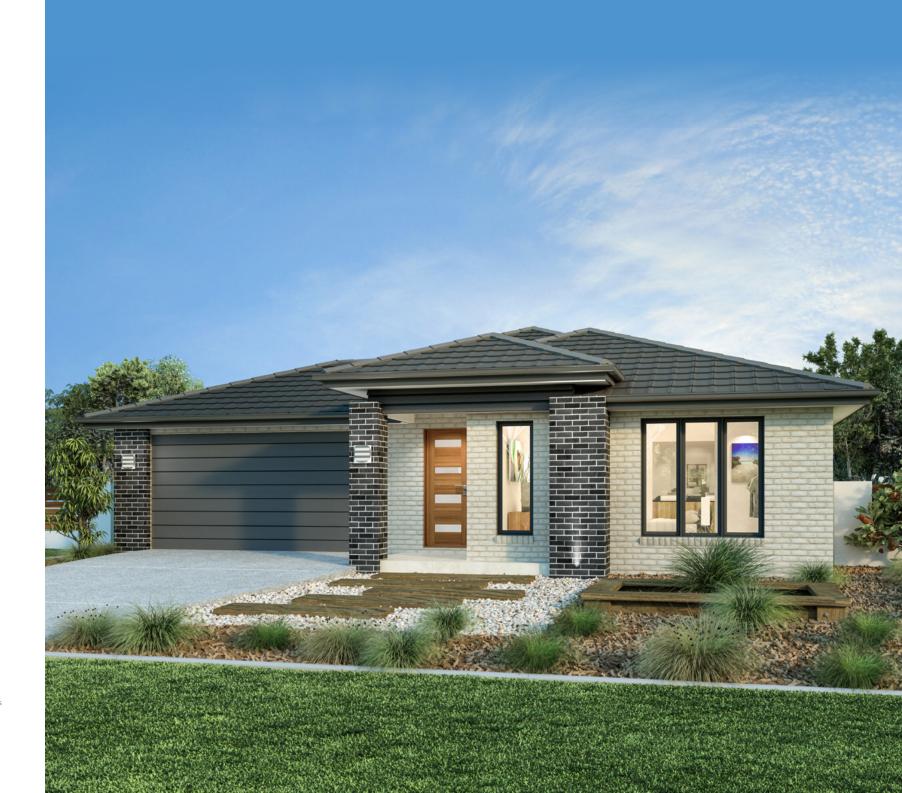

#### Floor Area

| 4.9 m²   |
|----------|
| 4.02     |
| 5.1 m²   |
| 17.4 m²  |
| 37.4 m²  |
| 205.5 m² |
|          |

The Portside design offers individually crafted facades that will inspire you by providing a choice of homes that reflect your personal lifestyle and preferences.

Everything you could ever have wished for in your family home comes together in this functional, spacious design.

Boasting three living zones, the Portside includes a separate area for the kids, a master retreat and a large, open-plan living space topped with a separate lounge room allowing for space, privacy and entertaining.

The inviting, open-plan living space features a huge kitchen with butler's pantry at the centre of the home which elegantly extends to the outdoor living spaces of both a patio and large Alfresco area to enjoy with family and friends.

Convenience for your family's needs has been maximised with the additions of a separate study nook, large laundry and walk in linen cupboard.

MASTER BEDROOM

BEDROOM

ENSUITE

ACTIVITY

FAMILY

KITCHEN

LOUNGE