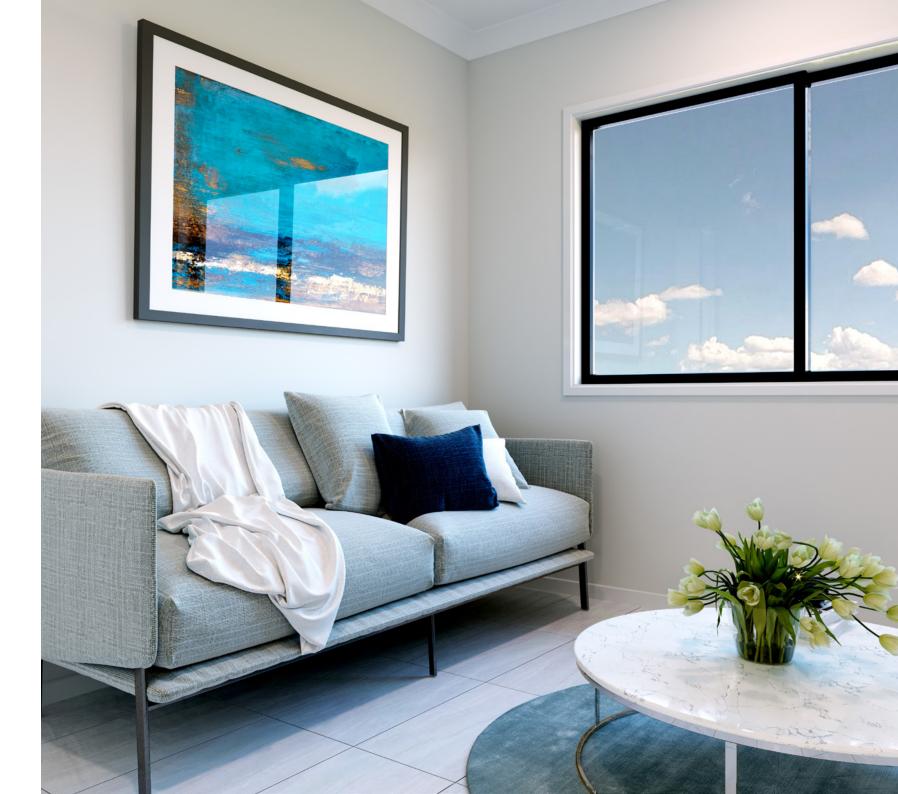

Everything you could ever have wished for in your family home comes together in this functional, spacious design.

Boasting three living zones, the Portside includes a separate area for the kids, a master retreat and a large, open-plan living space topped with a separate lounge room allowing for space, privacy and entertaining.

The inviting, open-plan living space features a huge kitchen with butler's pantry at the centre of the home which elegantly extends to the outdoor living spaces of both a patio and large Alfresco area to enjoy with family and friends.