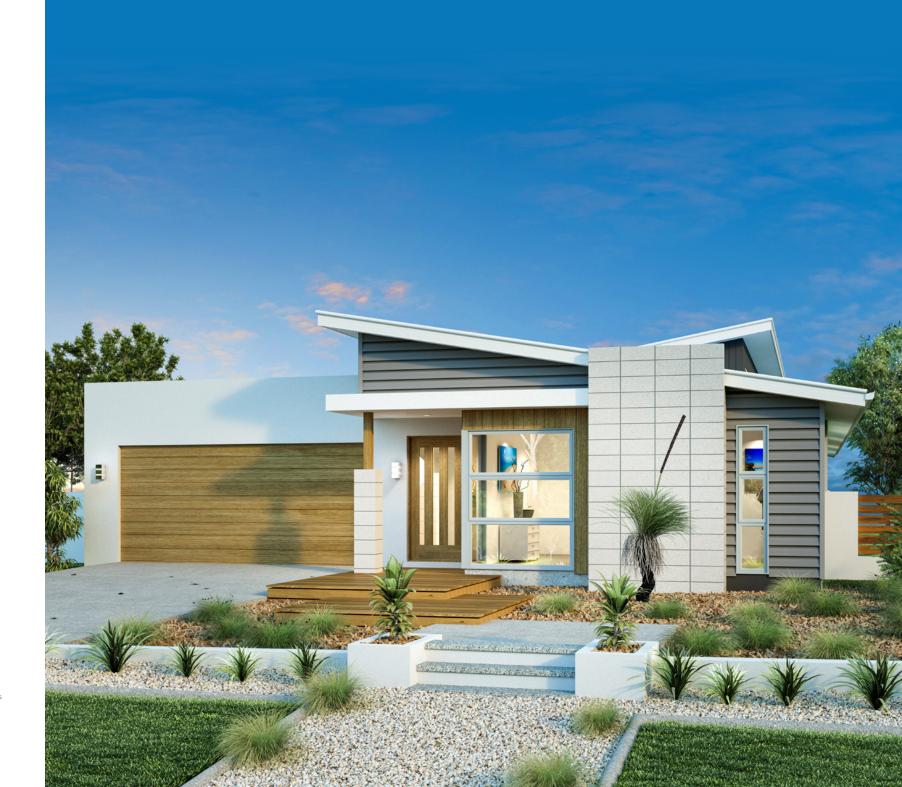

wished for in your family home comes together in this functional, spacious design.

Boasting three living zones, the Portside includes a separate area for the kids, a master retreat and a large, open-plan living space topped with a separate lounge room allowing for space, privacy and entertaining.

The inviting, open-plan living space features a huge kitchen with butler's pantry at the centre of the home which elegantly extends to the outdoor living spaces of both a patio and large Alfresco area to enjoy with family and friends.

Convenience for your family's needs has been maximised with the additions of a separate study nook, large laundry and walk in linen cupboard.





MASTER BEDROOM



BEDROOM



ENSUITE



ACTIVITY



FAMILY



KITCHEN



LOUNGE



STUDY



URBAN



METRO



BEACH



CLASSIC





TRADITIONAL





RESORT