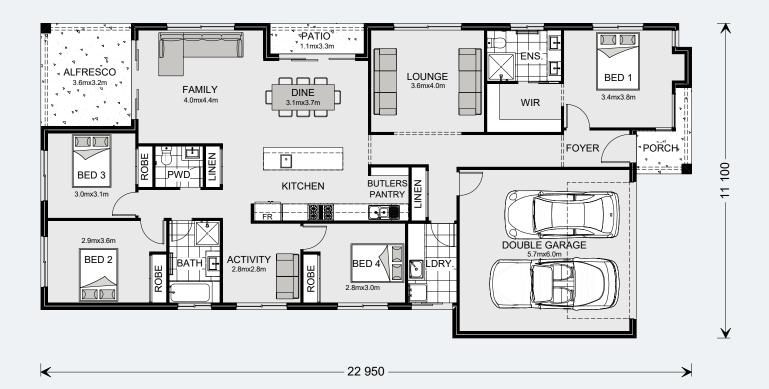

Everything you could ever have wished for in your family home comes together in this functional, spacious design.

Boasting three living zones, the Portside includes a separate area for the kids, a master retreat and a large, open-plan living space topped with a separate lounge room allowing for space, privacy and entertaining.

The inviting, open-plan living space features a huge kitchen with butler's pantry at the centre of the home which elegantly extends to the outdoor living spaces of both a patio and large Alfresco area to enjoy with family and friends.

Convenience for your family's needs has been maximised with the additions of a separate study nook, large laundry and walk in linen cupboard.

MASTER BEDROOM

BEDROOM

ENSUITE

ACTIVITY

FAMILY

KITCHEN

LOUNGE