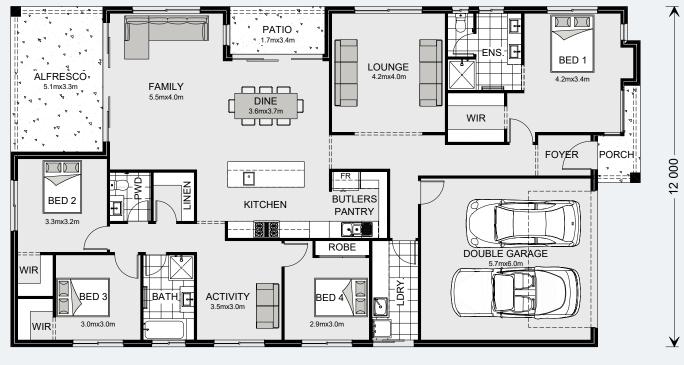

Everything you could ever have wished for in your family home comes together in this functional, spacious design.

Boasting three living zones, the Portside includes a separate area for the kids, a master retreat and a large, open-plan living space topped with a separate lounge room allowing for space, privacy and entertaining.

The inviting, open-plan living space features a huge kitchen with butler's pantry at the centre of the home which elegantly extends to the outdoor living spaces of both a patio and large Alfresco area to enjoy with family and friends.

Convenience for your family's needs has been maximised with the additions of a separate study nook, large laundry and walk in linen cupboard.

MASTER BEDROOM

BEDROOM

ENSUITE

ACTIVITY

FAMILY

KITCHEN

LOUNGE