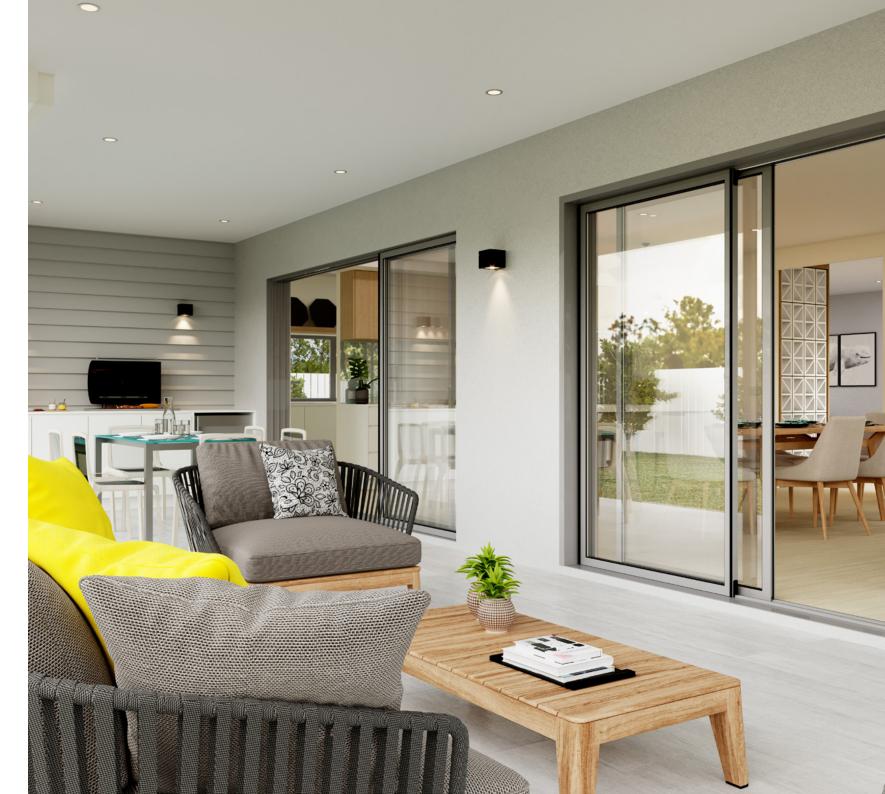

If the outdoors fills you with joy, the Stillwater designs, exclusive to G.J. Gardner Homes were created just for you.

The indoor-outdoor style home provides two living zones which wrap around a central outdoor space that provides cooling cross breezes and natural light throughout. The inner courtyard is completely private making it ideally suited for any kind of outdoor living - a pool, tranquil garden, or a combination of both.

While the entertaining areas are provided to the rear of the home, the kids' zone, bedrooms, and family bathroom are located towards the front of the home, with the master suite overlooking the inner courtyard.

The home is a place to unwind, a place to entertain friends and a place for the family to be together all wrapped in one.

Enjoy the open air, letting go of stress while you kick back and relax – you've come home to Stillwater Designs.