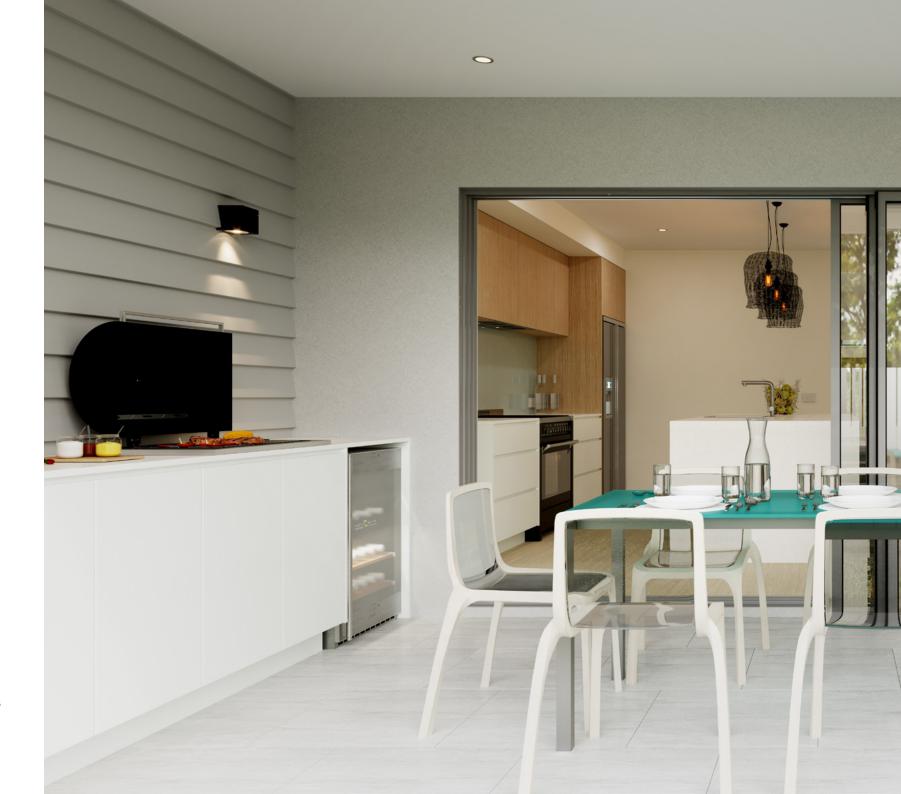

If the outdoors fills you with joy, the Stillwater designs, exclusive to G.J. Gardner Homes were created just for you.

The indoor-outdoor style home provides two living zones which wrap around a central outdoor space that provides cooling cross breezes and natural light throughout. The inner courtyard is completely private making it ideally suited for any kind of outdoor living - a pool, tranquil garden, or a combination of both.

The home is a place to unwind, a place to entertain friends and a place for the family to be together all wrapped in one.

Enjoy the open air, letting go of stress while you kick back and relax – you've come home to Stillwater Designs.