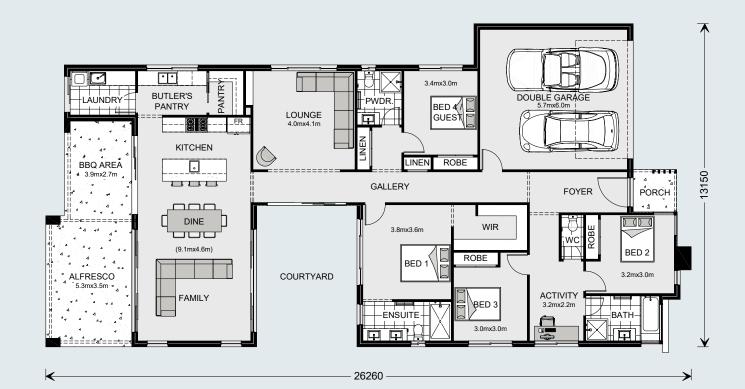

#### **Stillwater** 270 ► 4 5 3 6 2

#### **Floor Areas**

| Total    | 269.8 m <sup>2</sup> |
|----------|----------------------|
| Porch    | 3.1 m²               |
| Alfresco | 29.3 m²              |
| Garage   | 37.5 m²              |
| Living   | 199.9 m²             |
|          |                      |

If the outdoors fills you with joy, the Stillwater designs, exclusive to G.J. Gardner Homes were created just for you.

The indoor-outdoor style home provides two living zones which wrap around a central outdoor space that provides cooling cross breezes and natural light throughout. The inner courtyard is completely private making it ideally suited for any kind of outdoor living - a pool, tranquil garden, or a combination of both.

While the entertaining areas are provided to the rear of the home, the kids' zone, bedrooms, and family bathroom are located towards the front of the home, with the master suite overlooking the inner courtyard.