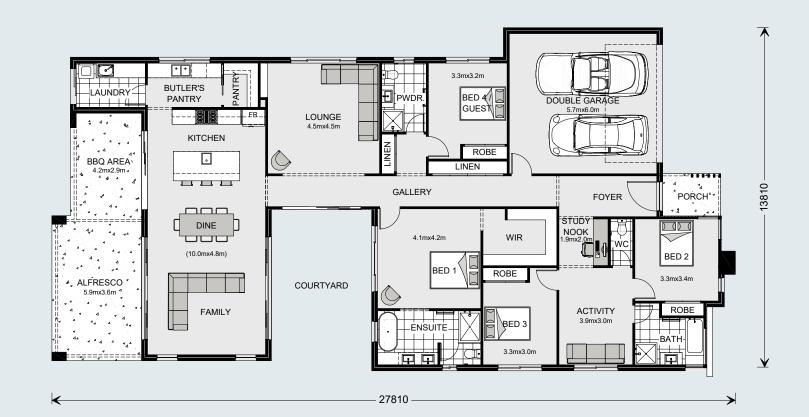

#### **Stillwater** 290 ► 4 5 3 6 2

#### **Floor Areas**

| Total    | 289.8 m <sup>2</sup> |
|----------|----------------------|
| Porch    | 3.9 m²               |
| Alfresco | 32.3 m²              |
| Garage   | 37.4 m²              |
| Living   | 216.2 m²             |
|          |                      |

If the outdoors fills you with joy, the Stillwater designs, exclusive to G.J. Gardner Homes were created just for you.

The indoor-outdoor style home provides two living zones which wrap around a central outdoor space that provides cooling cross breezes and natural light throughout. The inner courtyard is completely private making it ideally suited for any kind of outdoor living - a pool, tranquil garden, or a combination of both.

While the entertaining areas are provided to the rear of the home, the kids' zone, bedrooms, and family bathroom are located towards the front of the home, with the master suite overlooking the inner courtyard.