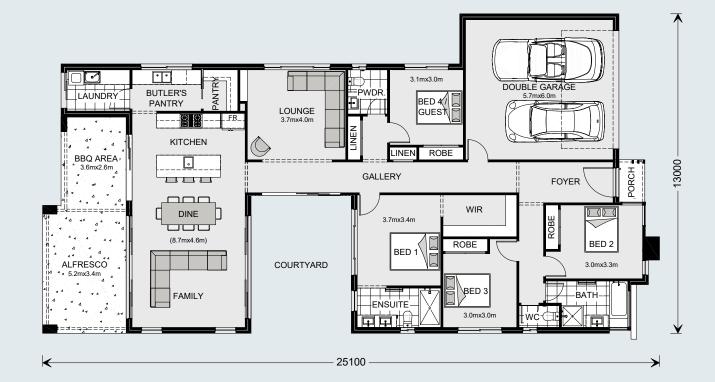

#### **Stillwater** 250 ► 4 € 2.5 € 2

#### Floor Areas

| Total    | 250.4 m <sup>2</sup> |
|----------|----------------------|
| Porch    | 1.8 m²               |
| Alfresco | 27.2 m²              |
| Garage   | 37.6 m²              |
| Living   | 183.8 m²             |
|          |                      |

If the outdoors fills you with joy, the Stillwater designs, exclusive to G.J. Gardner Homes were created just for you.

The indoor-outdoor style home provides two living zones which wrap around a central outdoor space that provides cooling cross breezes and natural light throughout. The inner courtyard is completely private making it ideally suited for any kind of outdoor living - a pool, tranquil garden, or a combination of both.

While the entertaining areas are provided to the rear of the home, the kids' zone, bedrooms, and family bathroom are located towards the front of the home, with the master suite overlooking the inner courtyard.