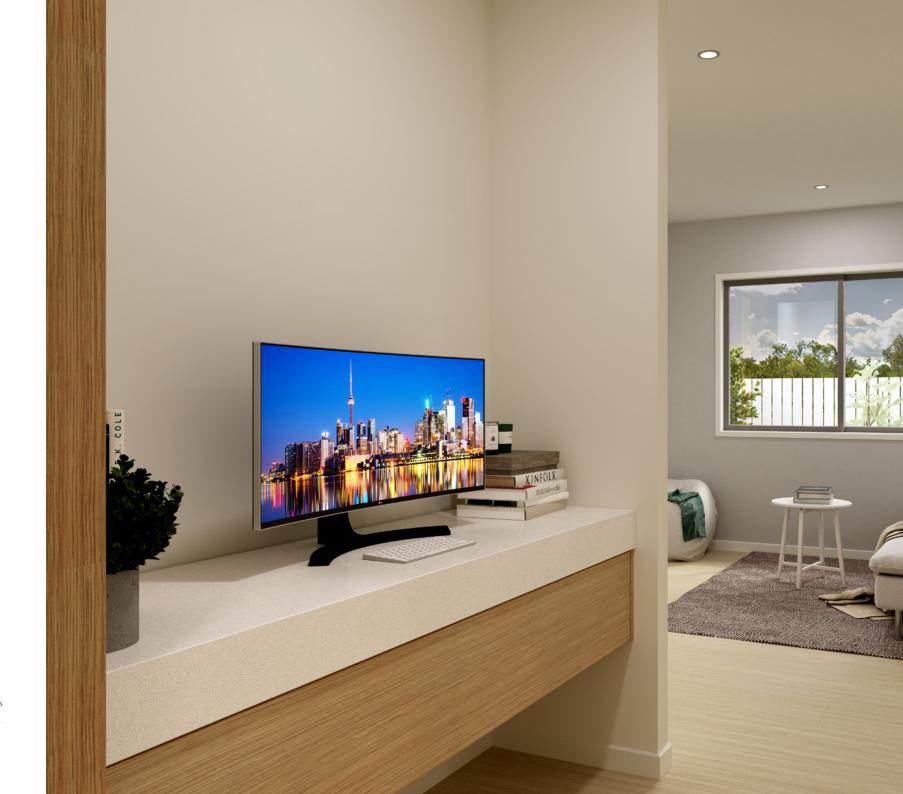

While the entertaining areas are provided to the rear of the home, the kids' zone, bedrooms, and family bathroom are located towards the front of the home, with the master suite overlooking the inner courtyard.