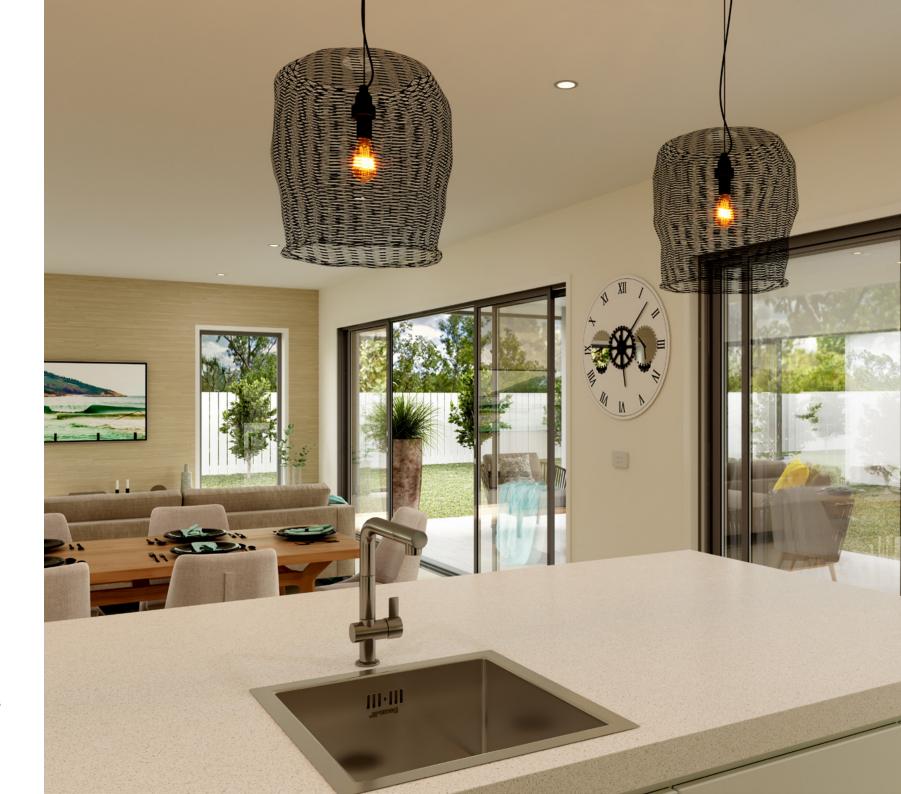

If the outdoors fills you with joy, the Stillwater designs, exclusive to G.J. Gardner Homes were created just for you.

The indoor-outdoor style home provides two living zones which wrap around a central outdoor space that provides cooling cross breezes and natural light throughout. The inner courtyard is completely private making it ideally suited for any kind of outdoor living - a pool, tranquil garden, or a combination of both.

While the entertaining areas are provided to the rear of the home, the kids' zone, bedrooms, and family bathroom are located towards the front of the home, with the master suite overlooking the inner courtyard.