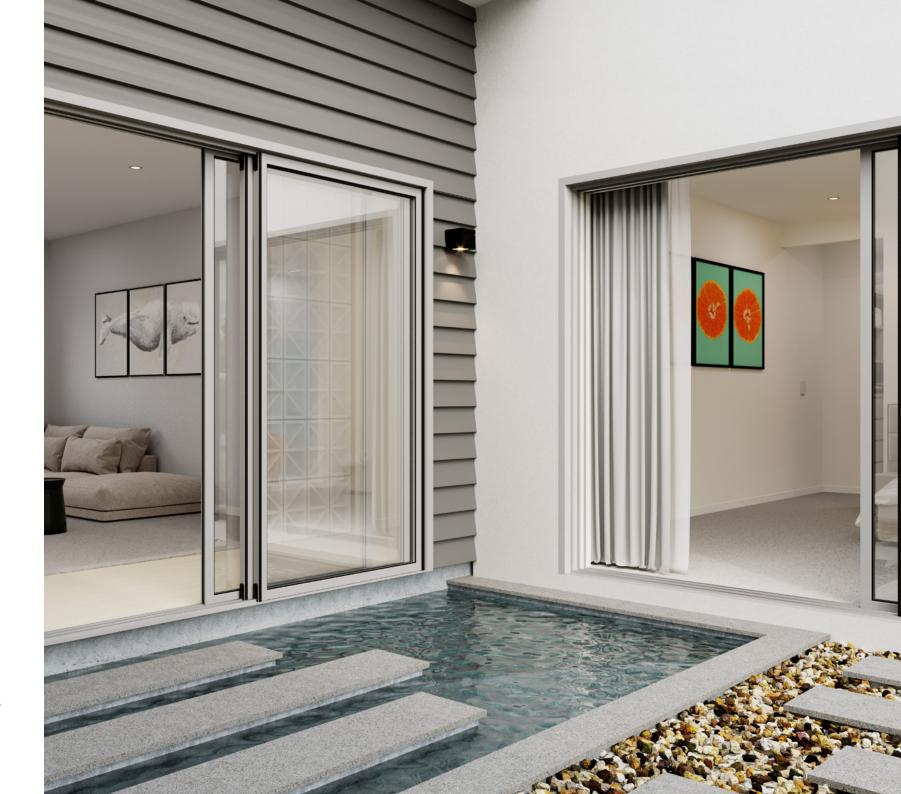

If the outdoors fills you with joy, the Stillwater designs, exclusive to G.J. Gardner Homes were created just for you.

The indoor-outdoor style home provides two living zones which wrap around a central outdoor space that provides cooling cross breezes and natural light throughout. The inner courtyard is completely private making it ideally suited for any kind of outdoor living - a pool, tranquil garden, or a combination of both.

While the entertaining areas are provided to the rear of the home, the kids' zone, bedrooms, and family bathroom are located towards the front of the home, with the master suite overlooking the inner courtyard.