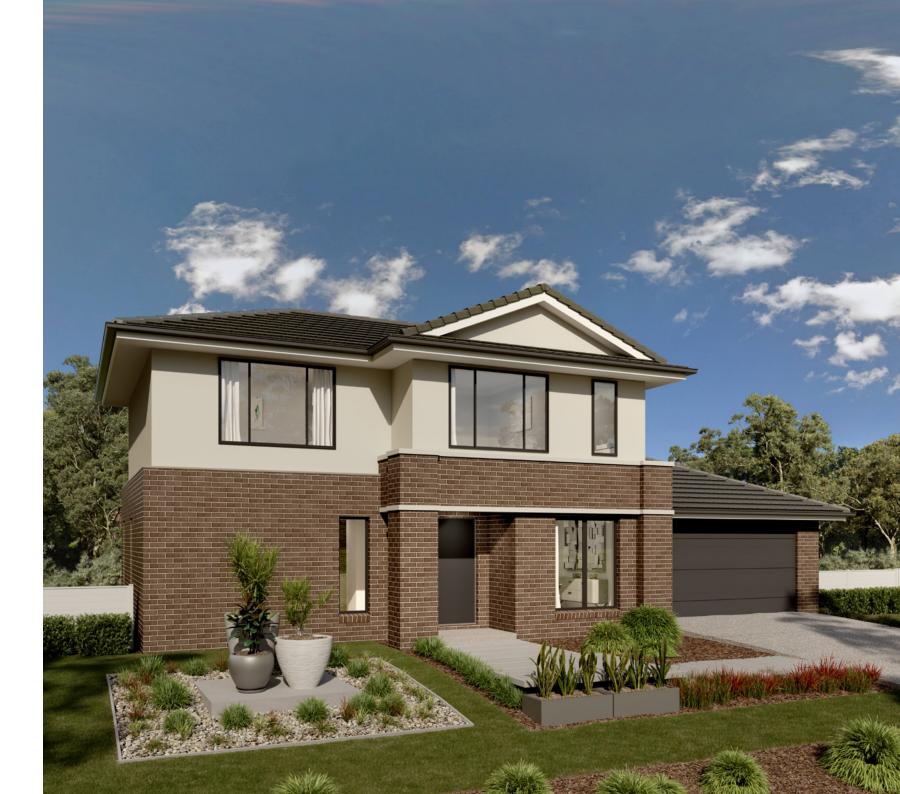

219 Classic Floorplan

The Greenhaven Express design offers individually crafted facades that will inspire you by providing a choice of homes that reflect your personal lifestyle and preferences.

This compact double storey home has a wide frontage that makes the home appear larger than it actually is.

Ideally suited to wider or corner sites the Greenhaven features an open plan living area, a lounge room, 4 bedrooms and an office or 5th bedroom.

On the ground floor, entertain family and friends in the open plan living area including a large gourmet Kitchen with walk in pantry that overlooks the family and dining spaces ensuring everyone feels connected. Head into the lounge room for quiet conversation. When personal downtime is needed an office can be found on the ground floor or head upstairs where four bedrooms including a master suite with Ensuite and walk in robe and a family bathroom complete the home.