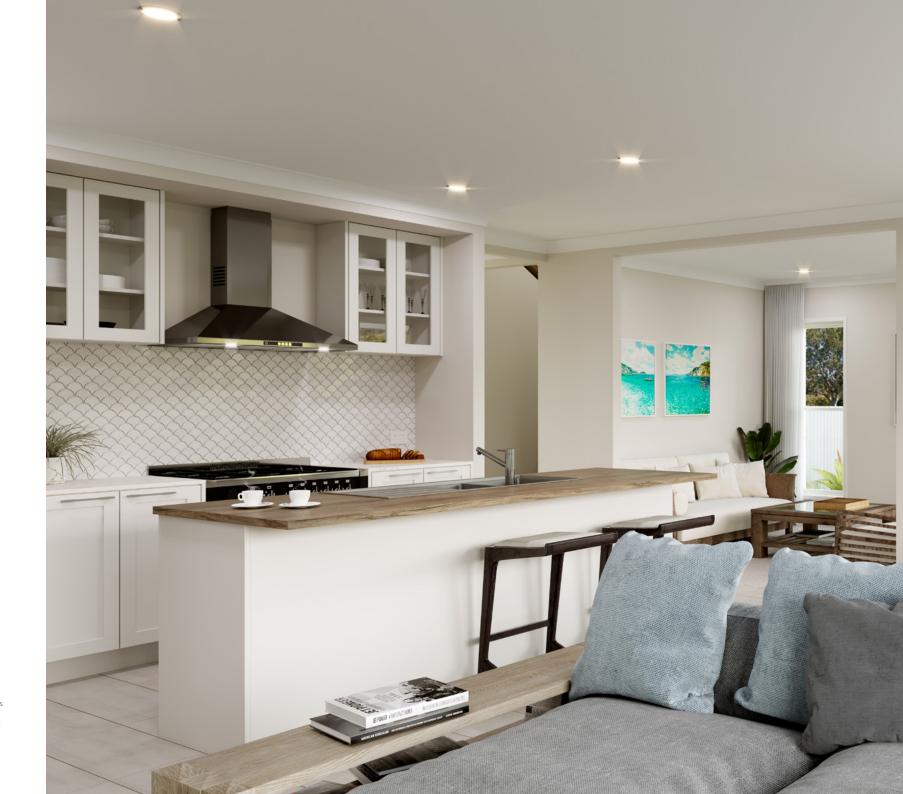

Ideally suited to wider or corner sites the Greenhaven features an open plan living area, a lounge room, 4 bedrooms and an office or 5th bedroom.

On the ground floor, entertain family and friends in the open plan living area including a large gourmet Kitchen with walk in pantry that overlooks the family and dining spaces ensuring everyone feels connected. Head into the lounge room for quiet conversation. When personal downtime is needed an office can be found on the ground floor or head upstairs where four bedrooms including a master suite with Ensuite and walk in robe and a family bathroom complete the home.