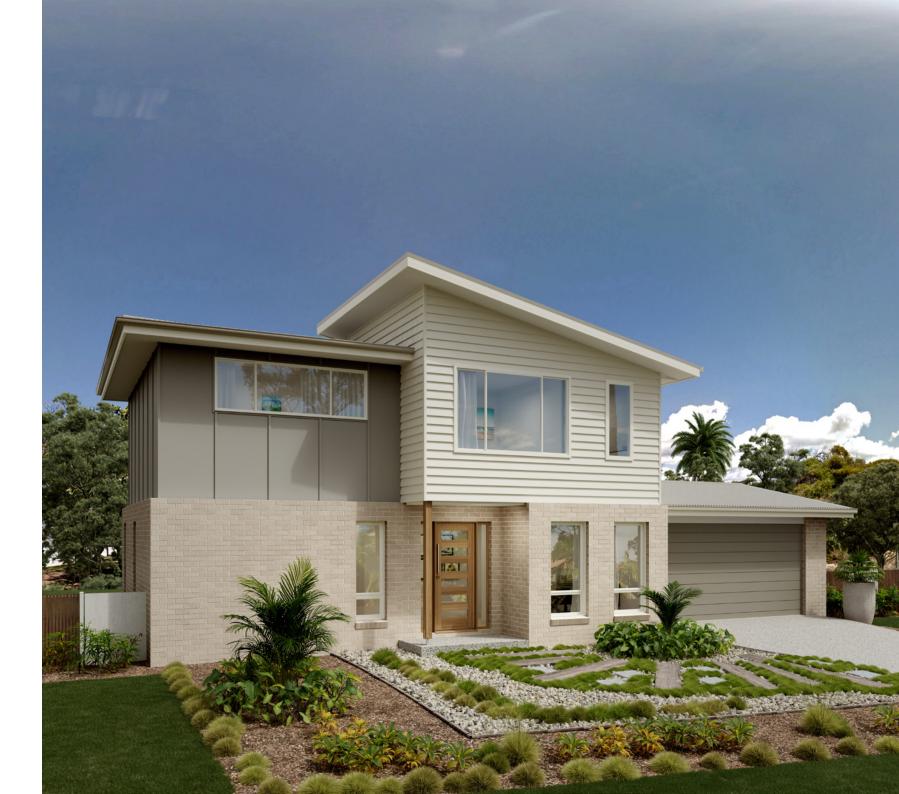

219 Classic Floorplan

The Greenhaven Express design offers individually crafted facades that will inspire you by providing a choice of homes that reflect your personal lifestyle and preferences.

This compact double storey home has a wide frontage that makes the home appear larger than it actually is.

Ideally suited to wider or corner sites the Greenhaven features an open plan living area, a lounge room, 4 bedrooms and an office or 5th bedroom.

On the ground floor, entertain family and friends in the open plan living area including a large gourmet Kitchen with walk in pantry that overlooks the family and dining spaces ensuring everyone feels connected. Head into the lounge room for quiet conversation. When personal downtime is needed an office can be found on the ground floor or head upstairs where four bedrooms including a master suite with Ensuite and walk in robe and a family bathroom complete the home.