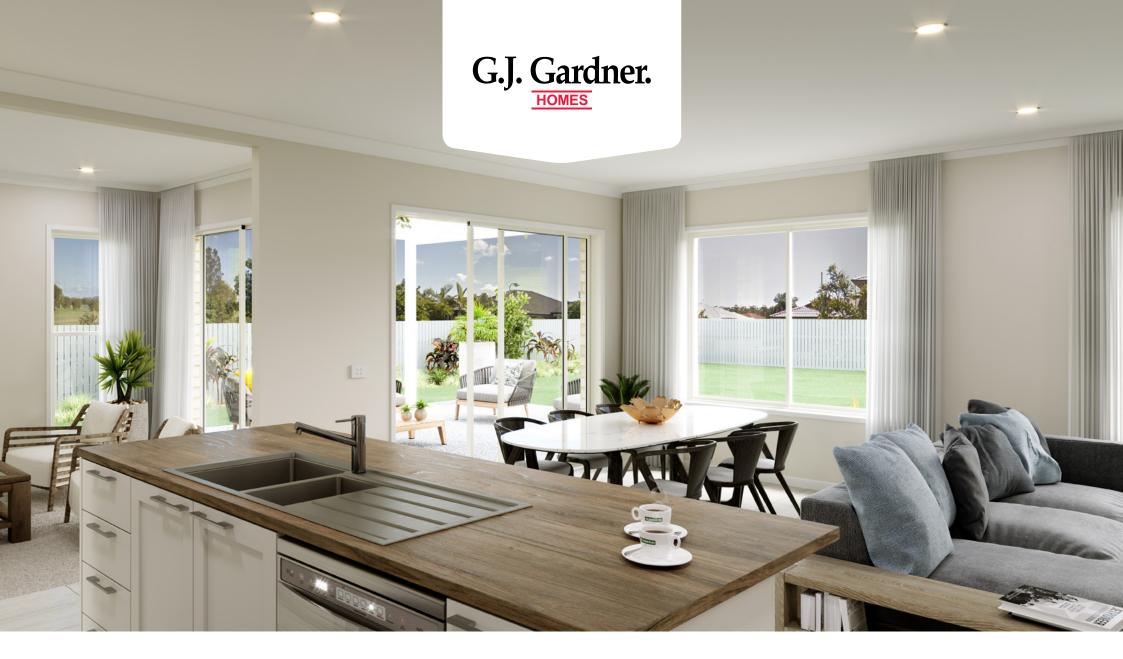

219 Classic Floorplan

The Greenhaven Express design offers individually crafted facades that will inspire you by providing a choice of homes that reflect your personal lifestyle and preferences.

This compact double storey home has a wide frontage that makes the home appear larger than it actually is.

Ideally suited to wider or corner sites the Greenhaven features an open plan living area, a lounge room, 4 bedrooms and an office or 5th bedroom.

On the ground floor, entertain family and friends in the open plan living area including a large gourmet Kitchen with walk in pantry that overlooks the family and dining spaces ensuring everyone feels connected. Head into the lounge room for quiet conversation. When personal downtime is needed an office can be found on the ground floor or head upstairs where four bedrooms including a master suite with Ensuite and walk in robe and a family bathroom complete the home.