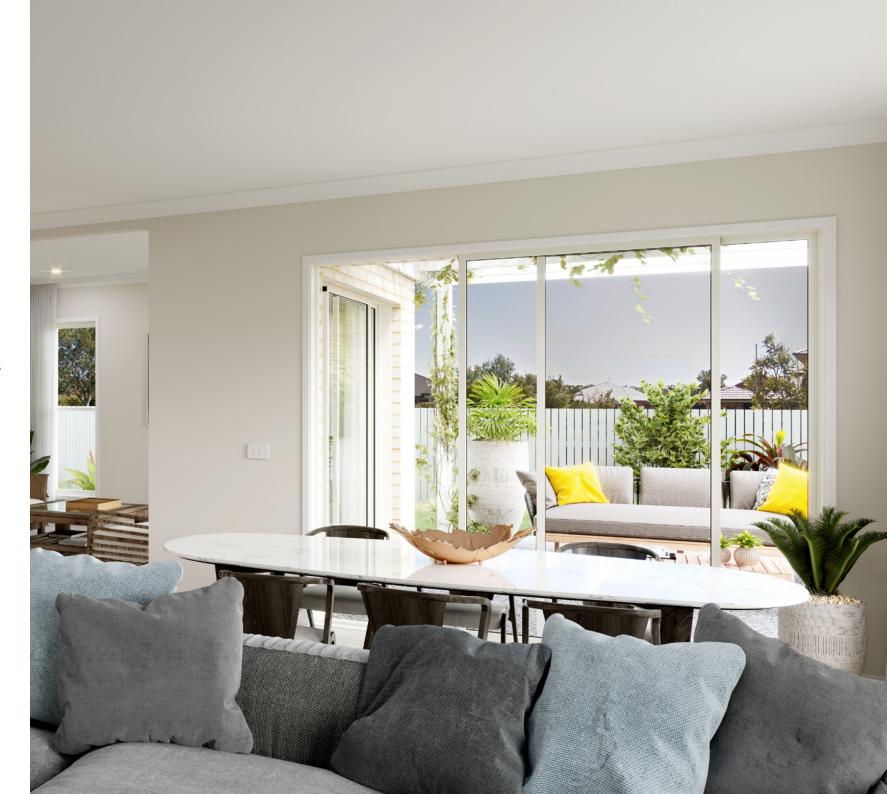

Ideally suited to wider or corner sites the Greenhaven features an open plan living area, a lounge room, 4 bedrooms and an office or 5th bedroom.

On the ground floor, entertain family and friends in the open plan living area including a large gourmet Kitchen with walk in pantry that overlooks the family and dining spaces ensuring everyone feels connected. Head into the lounge room for quiet conversation. When personal downtime is needed an office can be found on the ground floor or head upstairs where four bedrooms including a master suite with Ensuite and walk in robe and a family bathroom complete the home.