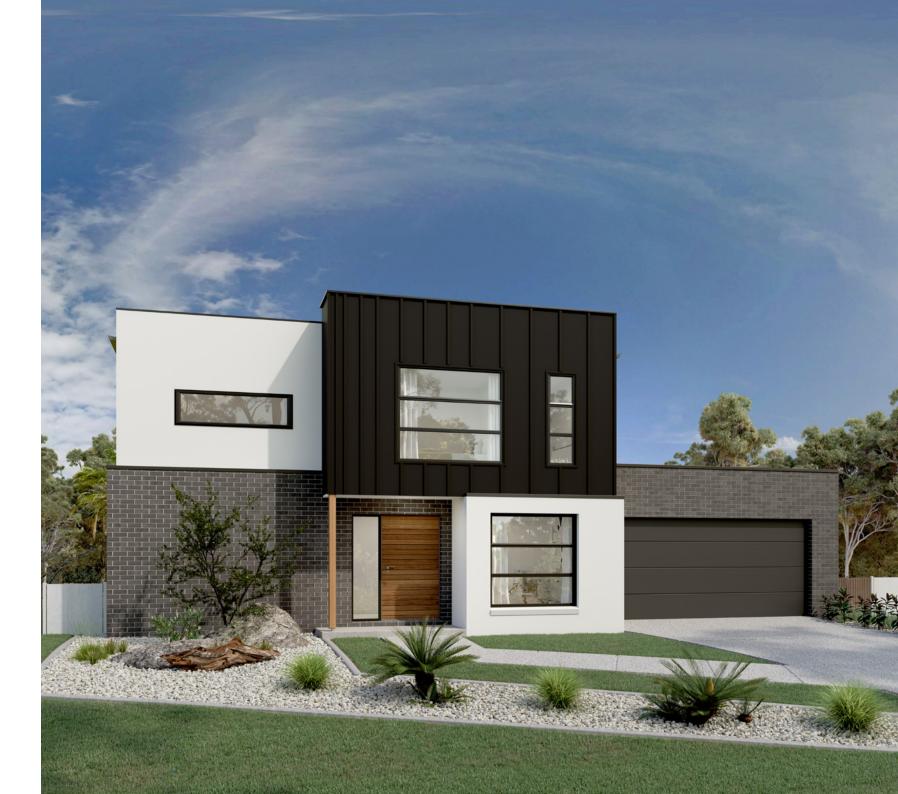

219 Classic Floorplan

The Greenhaven Express design offers individually crafted facades that will inspire you by providing a choice of homes that reflect your personal lifestyle and preferences.

This compact double storey home has a wide frontage that makes the home appear larger than it actually is.

Ideally suited to wider or corner sites the Greenhaven features an open plan living area, a lounge room, 4 bedrooms and an office or 5th bedroom.

On the ground floor, entertain family and friends in the open plan living area including a large gourmet Kitchen with walk in pantry that overlooks the family and dining spaces ensuring everyone feels connected. Head into the lounge room for quiet conversation. When personal downtime is needed an office can be found on the ground floor or head upstairs where four bedrooms including a master suite with Ensuite and walk in robe and a family bathroom complete the home.