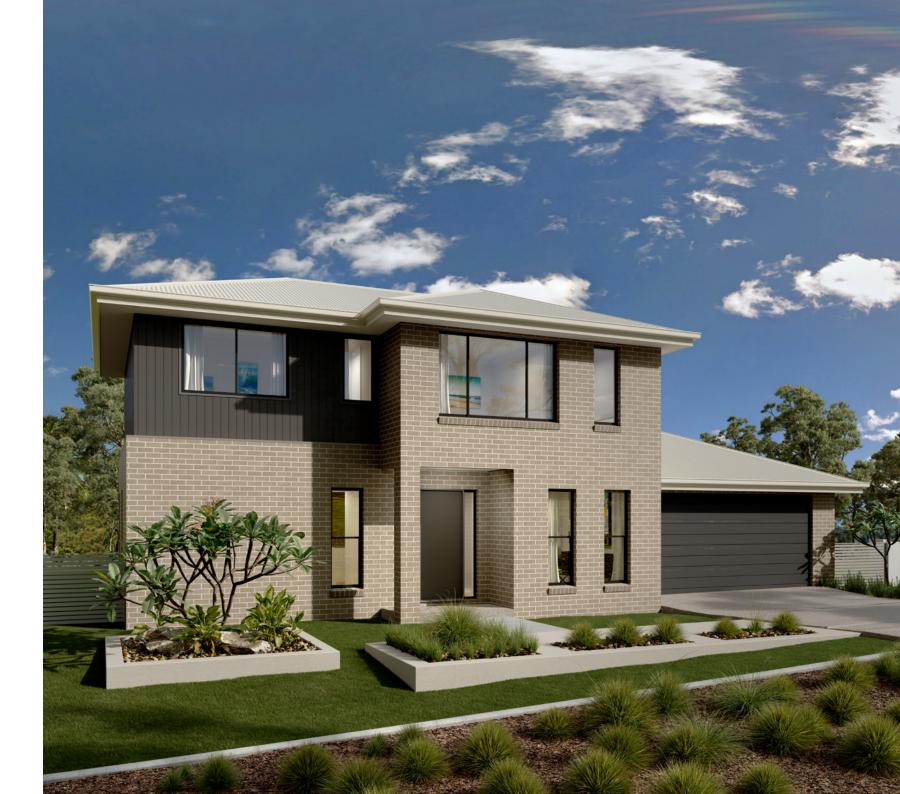

219 Classic Floorplan

The Greenhaven Express design offers individually crafted facades that will inspire you by providing a choice of homes that reflect your personal lifestyle and preferences.

This compact double storey home has a wide frontage that makes the home appear larger than it actually is.

Ideally suited to wider or corner sites the Greenhaven features an open plan living area, a lounge room, 4 bedrooms and an office or 5th bedroom.

On the ground floor, entertain family and friends in the open plan living area including a large gourmet Kitchen with walk in pantry that overlooks the family and dining spaces ensuring everyone feels connected. Head into the lounge room for quiet conversation. When personal downtime is needed an office can be found on the ground floor or head upstairs where four bedrooms including a master suite with Ensuite and walk in robe and a family bathroom complete the home.