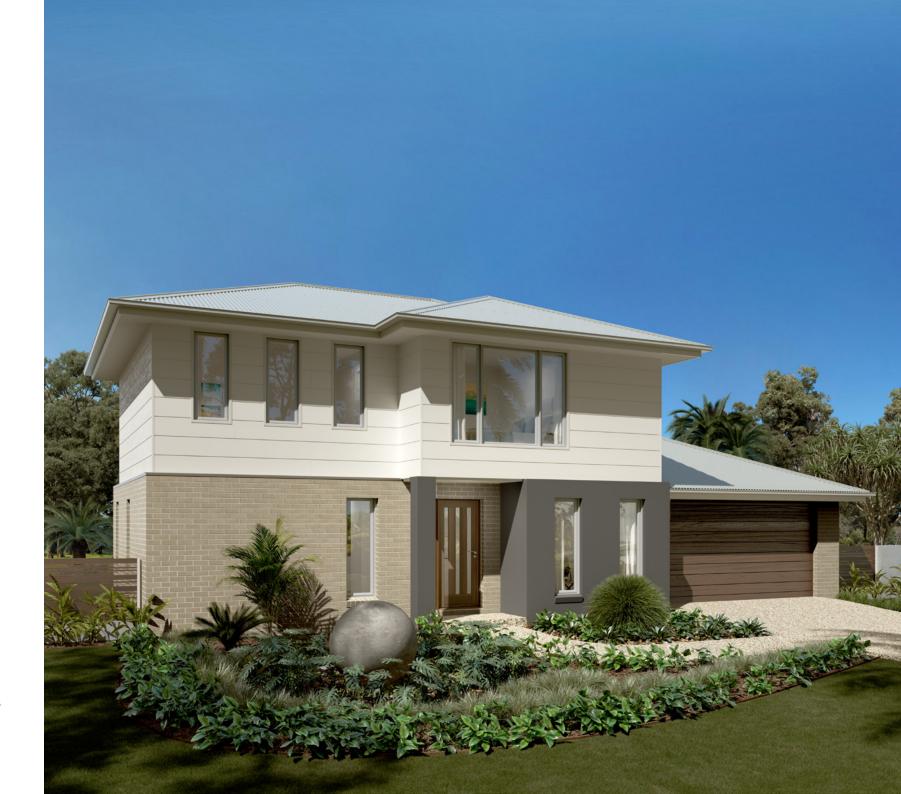

219 Classic Floorplan

The Greenhaven Express design offers individually crafted facades that will inspire you by providing a choice of homes that reflect your personal lifestyle and preferences.

This compact double storey home has a wide frontage that makes the home appear larger than it actually is.

Ideally suited to wider or corner sites the Greenhaven features an open plan living area, a lounge room, 4 bedrooms and an office or 5th bedroom.

On the ground floor, entertain family and friends in the open plan living area including a large gourmet Kitchen with walk in pantry that overlooks the family and dining spaces ensuring everyone feels connected. Head into the lounge room for quiet conversation. When personal downtime is needed an office can be found on the ground floor or head upstairs where four bedrooms including a master suite with Ensuite and walk in robe and a family bathroom complete the home.