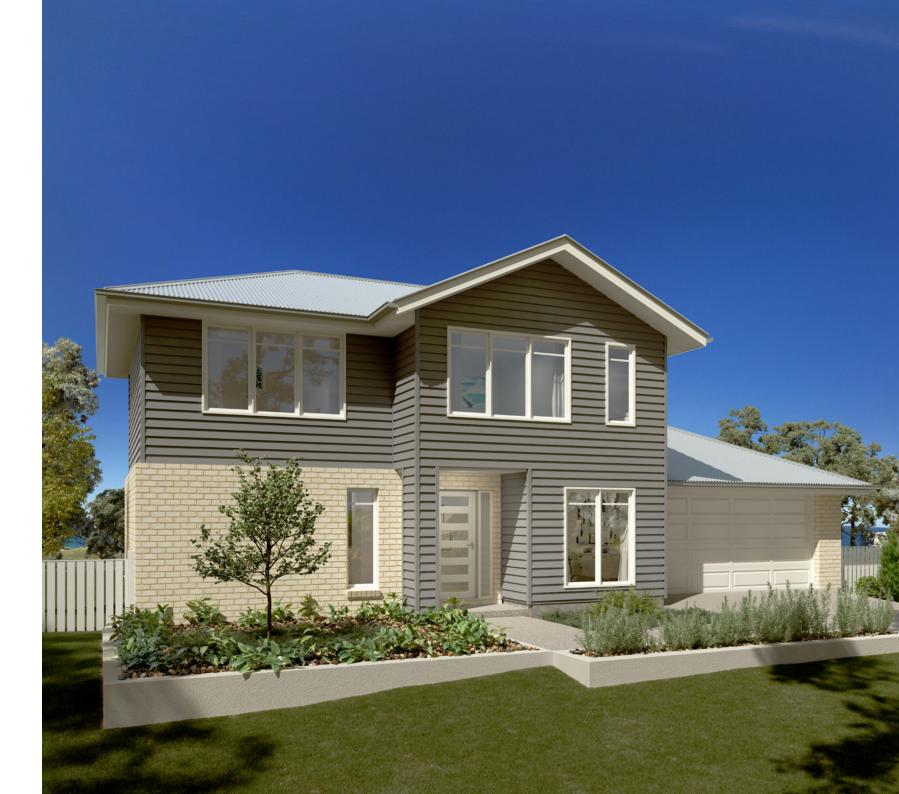

219 Classic Floorplan

The Greenhaven Express design offers individually crafted facades that will inspire you by providing a choice of homes that reflect your personal lifestyle and preferences.

This compact double storey home has a wide frontage that makes the home appear larger than it actually is.

Ideally suited to wider or corner sites the Greenhaven features an open plan living area, a lounge room, 4 bedrooms and an office or 5th bedroom.

On the ground floor, entertain family and friends in the open plan living area including a large gourmet Kitchen with walk in pantry that overlooks the family and dining spaces ensuring everyone feels connected. Head into the lounge room for quiet conversation. When personal downtime is needed an office can be found on the ground floor or head upstairs where four bedrooms including a master suite with Ensuite and walk in robe and a family bathroom complete the home.