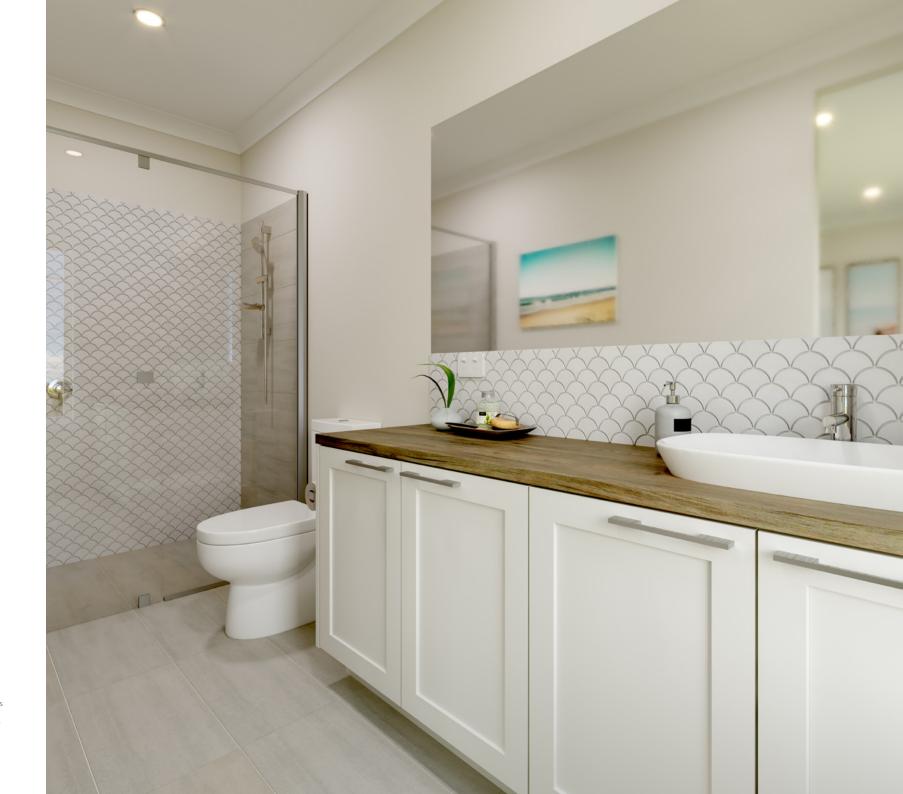

Ideally suited to wider or corner sites the Greenhaven features an open plan living area, a lounge room, 4 bedrooms and an office or 5th bedroom.

On the ground floor, entertain family and friends in the open plan living area including a large gourmet Kitchen with walk in pantry that overlooks the family and dining spaces ensuring everyone feels connected. Head into the lounge room for quiet conversation. When personal downtime is needed an office can be found on the ground floor or head upstairs where four bedrooms including a master suite with Ensuite and walk in robe and a family bathroom complete the home.