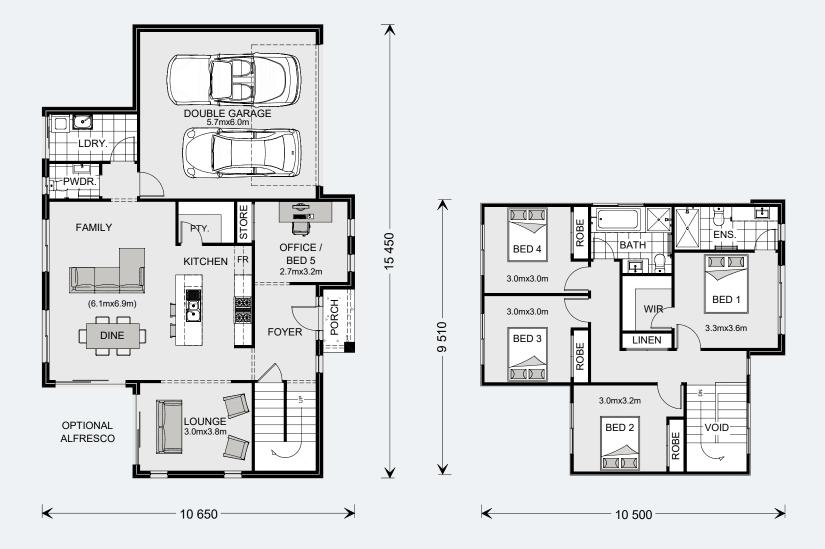

#### **Gound Floor**

|                    | ······            |
|--------------------|-------------------|
| Living             | 95.4 m²           |
| Garage             | 37.3 m²           |
| Porch              | 2.3 m²            |
| Total              | 135.4 m²          |
|                    |                   |
| Upper Floor        |                   |
| Upper Floor Living | 77.4 m²           |
|                    | 77.4 m²<br>6.4 m² |
| Living             |                   |

219 Classic Floorplan

The Greenhaven Express design offers individually crafted facades that will inspire you by providing a choice of homes that reflect your personal lifestyle and preferences.

This compact double storey home has a wide frontage that makes the home appear larger than it actually is.

Ideally suited to wider or corner sites the Greenhaven features an open plan living area, a lounge room, 4 bedrooms and an office or 5th bedroom.

On the ground floor, entertain family and friends in the open plan living area including a large gourmet Kitchen with walk in pantry that overlooks the family and dining spaces ensuring everyone feels connected. Head into the lounge room for quiet conversation. When personal downtime is needed an office can be found on the ground floor or head upstairs where four bedrooms including a master suite with Ensuite and walk in robe and a family bathroom complete the home.