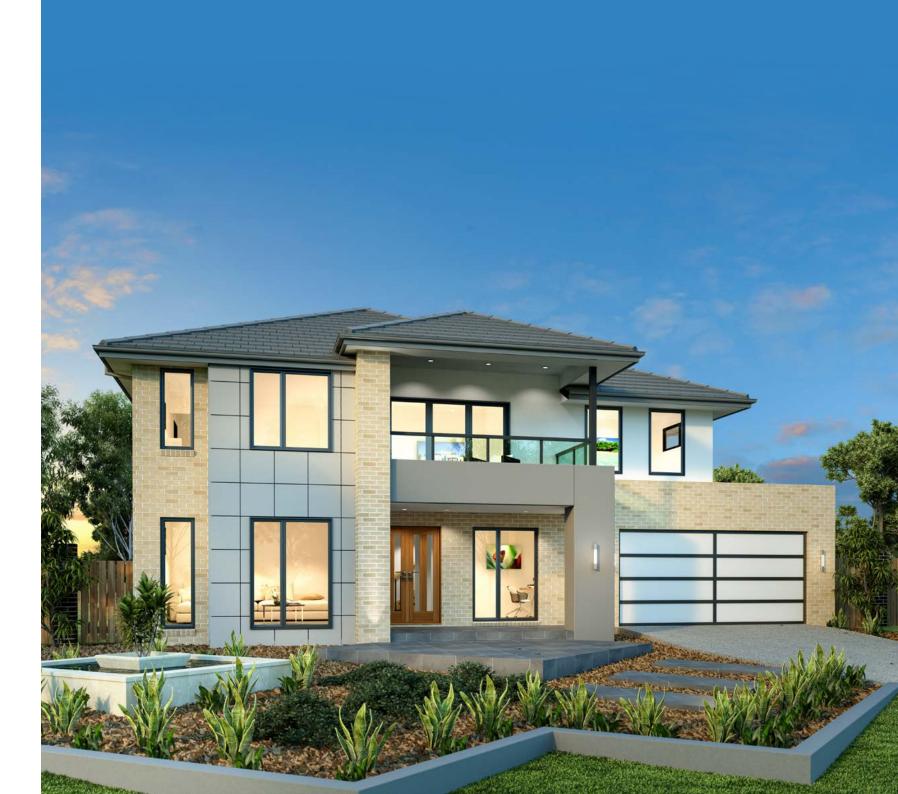

Esplanade is the perfect home for large or growing families offering an abundance of space over two functional stories.

Multiple separate living zones spread over the two levels provides for private, family time and space to entertain while the activity room upstairs allows the kids have their own space to make memories of their own.

Downstairs is a large, open plan family room, with kitchen, butler's pantry and meals opening to the alfresco area for outdoor entertaining all year round. An office or study conveniently located downstairs, overlooks the front porch.

The master suite offers a resort feel complete with huge ensuite, walk in robe, parents retreat and balcony.



KITCHEN



MASTER BEDROOM



ENSUITE



FAMILY



DINING



RETREAT



ACTIVITY



URBAN



TRADITIONAL



METRO



RESORT



CLASSIC



HAMPTONS