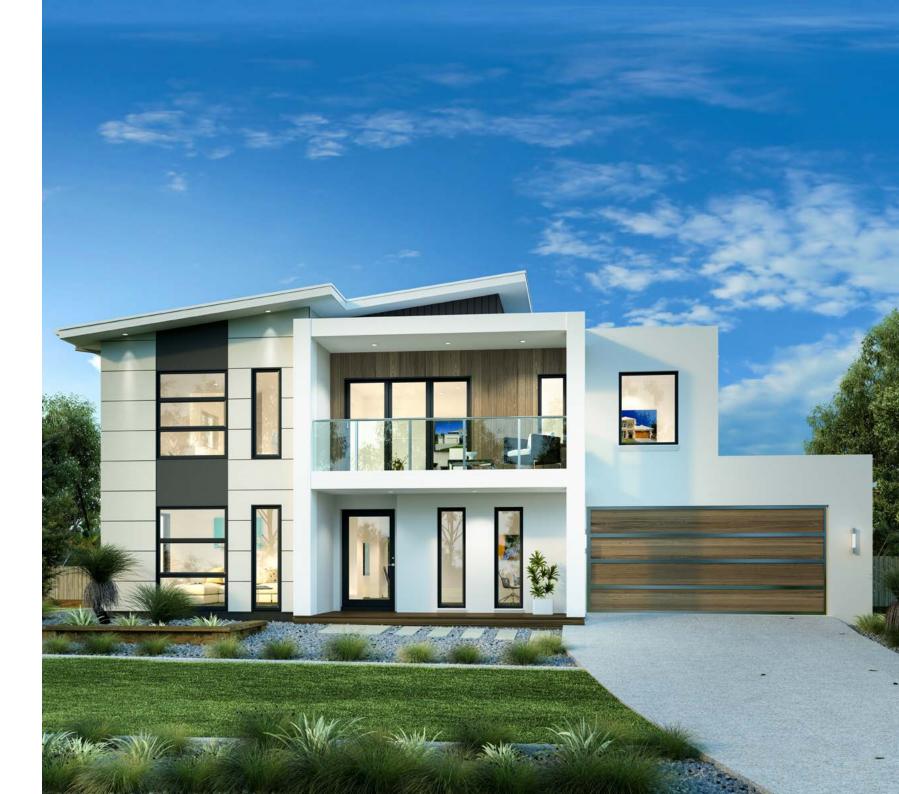

**Esplanade** 

260 Resort Floorplan

ALFRESCO
3.1 md.6 m

DOUBLE GARGE
5.7 mx6.0 m

FOYER

LOUNGE
3.9 mv3.9 m

PORCH

14 540

The Esplanade design offers individually crafted facades that will inspire you by providing a choice of homes that reflect your personal lifestyle and preferences.

Designed for wide sites, the Esplanade is the perfect home for large or growing families offering an abundance of space over two functional stories.

Multiple separate living zones spread over the two levels provides for private, family time and space to entertain while the activity room upstairs allows the kids have their own space to make memories of their own.