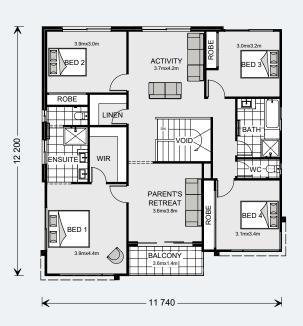

Designed for wide sites, the Esplanade is the perfect home for large or growing families offering an abundance of space over two functional stories.

Multiple separate living zones spread over the two levels provides for private, family time and space to entertain while the activity room upstairs allows the kids have their own space to make memories of their own.

The master suite offers a resort feel complete with huge ensuite, walk in robe, parents retreat and balcony.

KITCHEN

MASTER BEDROOM

ENSUITE

FAMILY

DINING

RETREAT

ACTIVITY