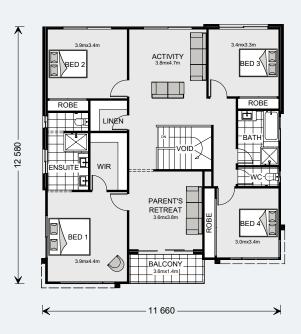

Designed for wide sites, the Esplanade is the perfect home for large or growing families offering an abundance of space over two functional stories.

Multiple separate living zones spread over the two levels provides for private, family time and space to entertain while the activity room upstairs allows the kids have their own space to make memories of their own.

The master suite offers a resort feel complete with huge ensuite, walk in robe, parents retreat and balcony.

KITCHEN

MASTER BEDROOM

ENSUITE

FAMILY

DINING

RETREAT

ACTIVITY