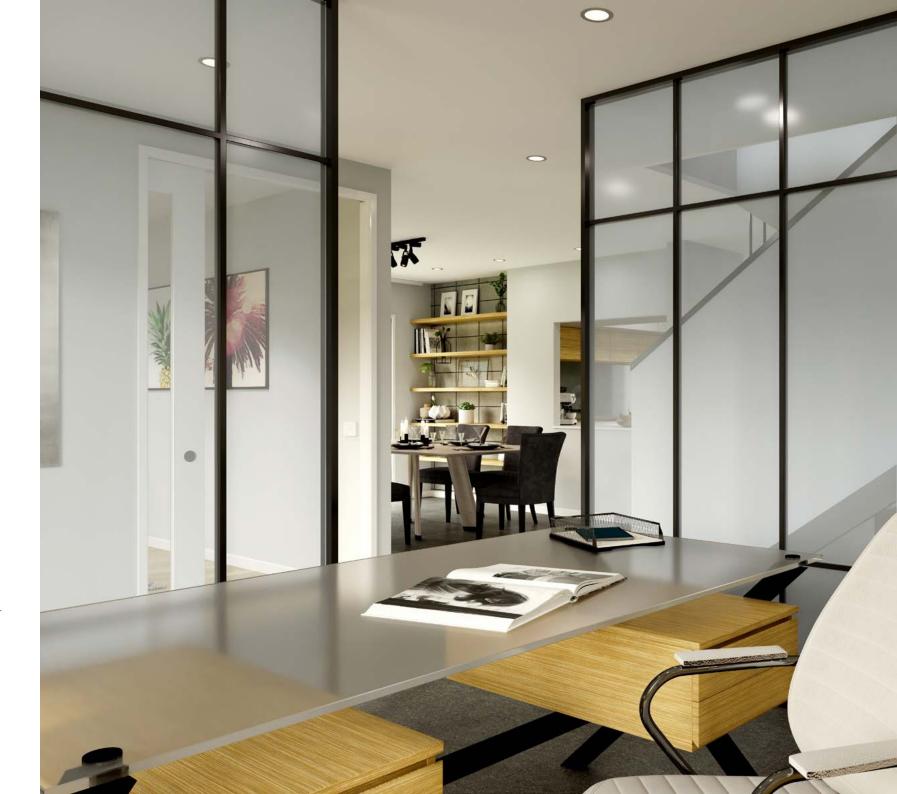

Downstairs is a large, open plan family room, with kitchen, butler's pantry and meals opening to the alfresco area for outdoor entertaining all year round. An office or study conveniently located downstairs, overlooks the front porch.