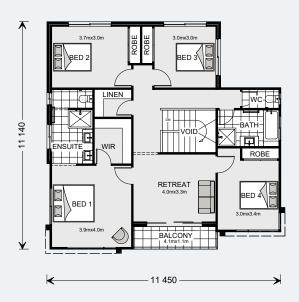

Designed for wide sites, the Esplanade is the perfect home for large or growing families offering an abundance of space over two functional stories.

Multiple separate living zones spread over the two levels provides for private, family time and space to entertain while the activity room upstairs allows the kids have their own space to make memories of their own.

The master suite offers a resort feel complete with huge ensuite, walk in robe, parents retreat and balcony.

KITCHEN

MASTER BEDROOM

ENSUITE

FAMILY

DINING

RETREAT

ACTIVITY