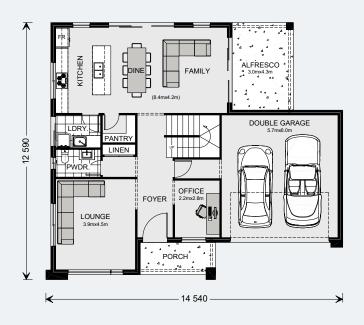

Downstairs is a large, open plan family room, with kitchen, butler's pantry and meals opening to the alfresco area for outdoor entertaining all year round. An office or study conveniently located downstairs, overlooks the front porch.