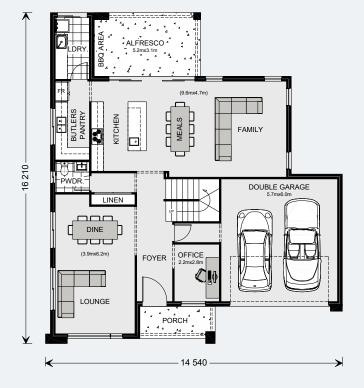

Designed for wide sites, the Esplanade is the perfect home for large or growing families offering an abundance of space over two functional stories.

Multiple separate living zones spread over the two levels provides for private, family time and space to entertain while the activity room upstairs allows the kids have their own space to make memories of their own.

Downstairs is a large, open plan family room, with kitchen, butler's pantry and meals opening to the alfresco area for outdoor entertaining all year round. An office or study conveniently located downstairs, overlooks the front porch.