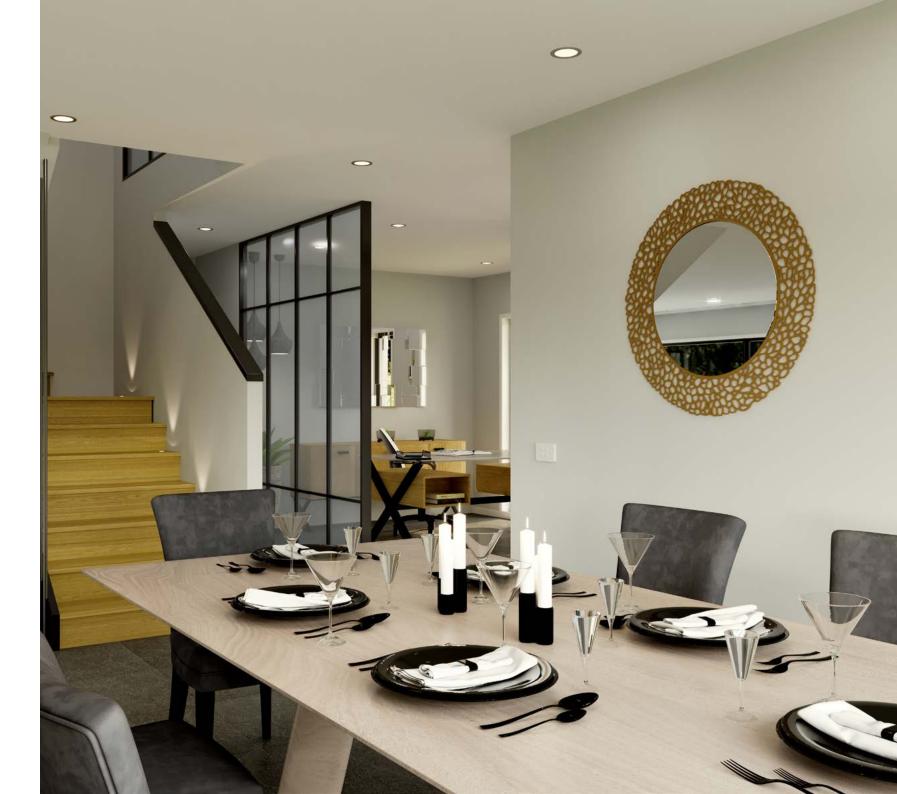

Downstairs is a large, open plan family room, with kitchen, butler's pantry and meals opening to the alfresco area for outdoor entertaining all year round. An office or study conveniently located downstairs, overlooks the front porch.