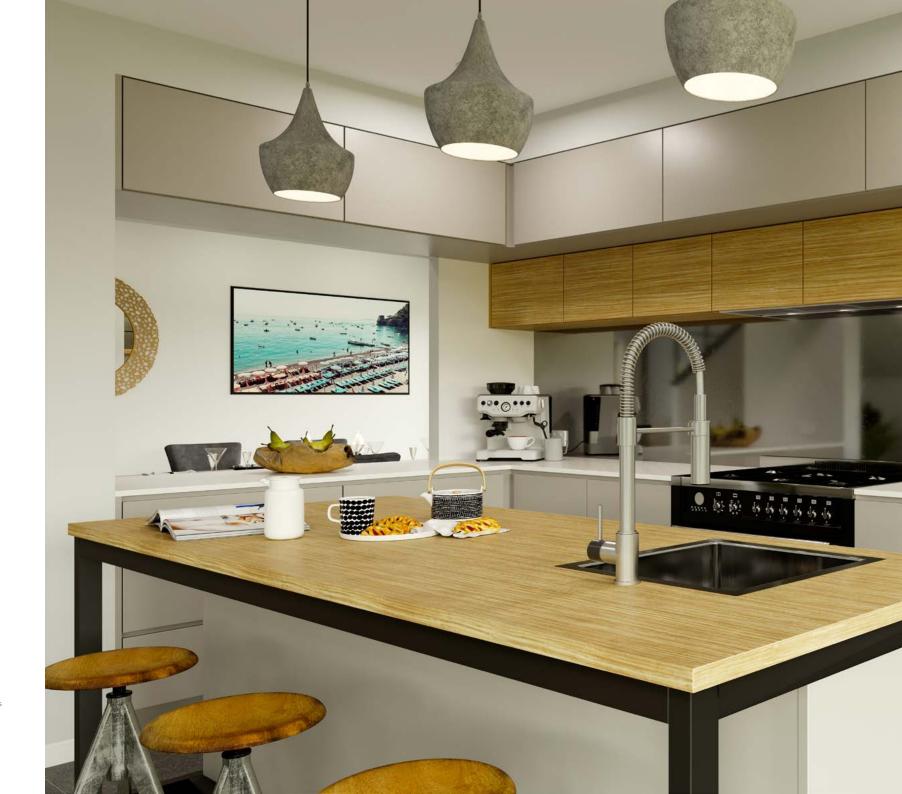

Downstairs is a large, open plan family room, with kitchen, butler's pantry and meals opening to the alfresco area for outdoor entertaining all year round. An office or study conveniently located downstairs, overlooks the front porch.