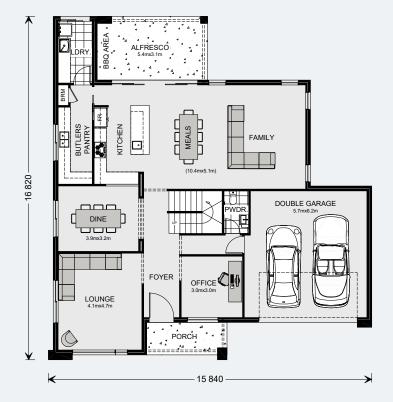

Designed for wide sites, the Esplanade is the perfect home for large or growing families offering an abundance of space over two functional stories.

Multiple separate living zones spread over the two levels provides for private, family time and space to entertain while the activity room upstairs allows the kids have their own space to make memories of their own.

Downstairs is a large, open plan family room, with kitchen, butler's pantry and meals opening to the alfresco area for outdoor entertaining all year round. An office or study conveniently located downstairs, overlooks the front porch.

The master suite offers a resort feel complete with huge ensuite, walk in robe, parents retreat and balcony.

KITCHEN

MASTER BEDROOM

ENSUITE

FAMILY

DINING

RETREAT

ACTIVITY