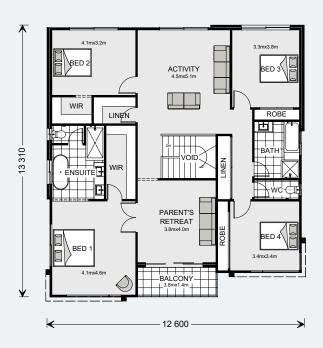

Designed for wide sites, the Esplanade is the perfect home for large or growing families offering an abundance of space over two functional stories.

Multiple separate living zones spread over the two levels provides for private, family time and space to entertain while the activity room upstairs allows the kids have their own space to make memories of their own.

The master suite offers a resort feel complete with huge ensuite, walk in robe, parents retreat and balcony.

KITCHEN

MASTER BEDROOM

ENSUITE

FAMILY

DINING

RETREAT

ACTIVITY