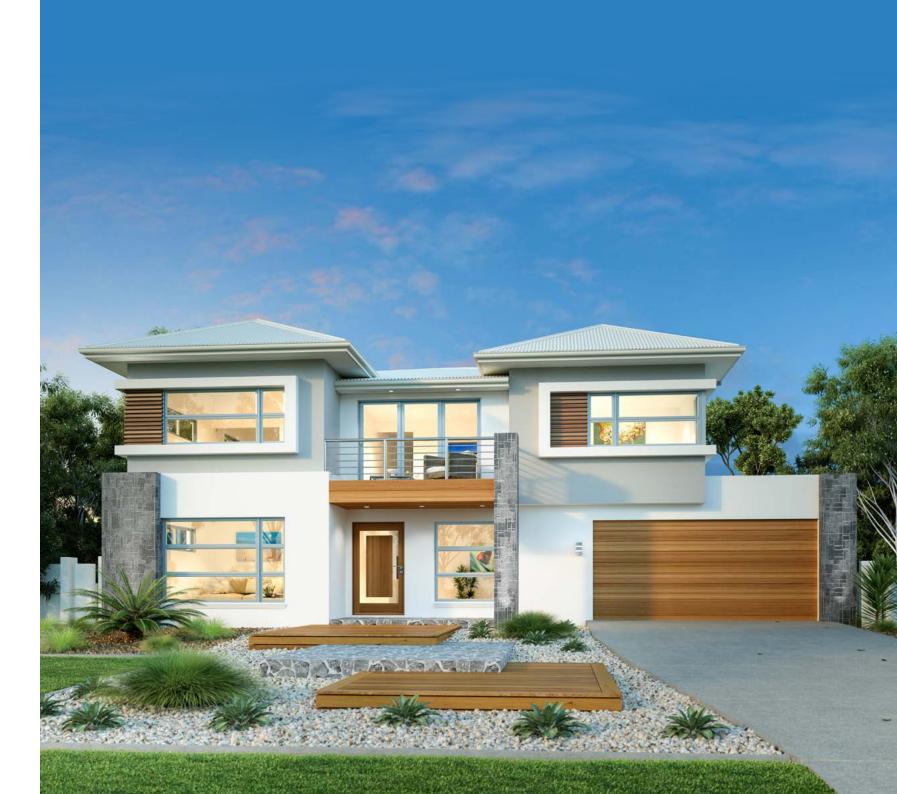

is the perfect home for large or growing families offering an abundance of space over two functional stories.

Multiple separate living zones spread over the two levels provides for private, family time and space to entertain while the activity room upstairs allows the kids have their own space to make memories of their own.

Downstairs is a large, open plan family room, with kitchen, butler's pantry and meals opening to the alfresco area for outdoor entertaining all year round. An office or study conveniently located downstairs, overlooks the front porch.

The master suite offers a resort feel complete with huge ensuite, walk in robe, parents retreat and balcony.



KITCHEN



MASTER BEDROOM



ENSUITE



FAMILY



DINING



RETREAT



ACTIVITY



URBAN



TRADITIONAL



METRO



RESORT



CLASSIC



HAMPTONS