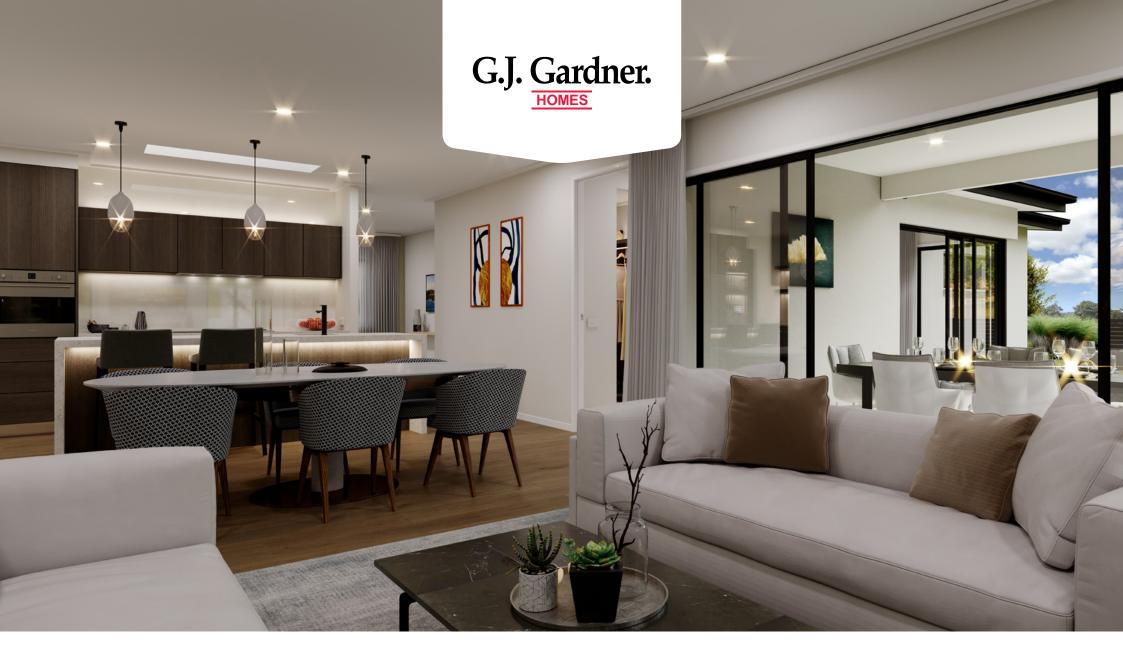

Allow yourself to imagine the lifestyle you've always wanted, in the home you deserve!

The Elanora Design range, exclusive to G.J. Gardner Homes, is designed to enhance and embrace your lifestyle.

This home provides multiple living zones ensuring plenty of space for everyone, including a large separate Lounge room to the front of the home. Through the middle of the home is the open plan family living area including a generous size kitchen with Butler's Pantry. Whether you are relaxing or entertaining it is easy to find the perfect space to suit your needs.

Enjoy all the comforts this great design brings and experience the home you always wished to have.

Elegant form and perfect function, a winning combination.

KITCHEN

MASTER BEDROOM

LOUNGE

URBAN

EXECUTIVE

BEACH