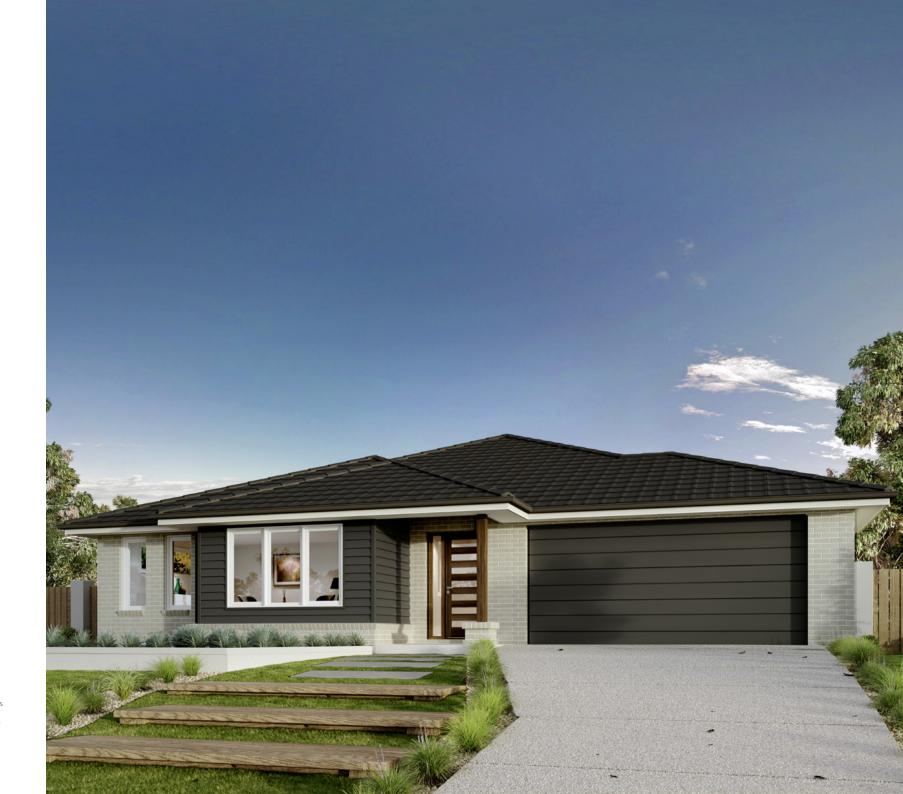

imagine the lifestyle you've always wanted, in the home you deserve!

The Elanora Design range, exclusive to G.J. Gardner Homes, is designed to enhance and embrace your lifestyle.

This home provides multiple living zones ensuring plenty of space for everyone, including a large separate Lounge room to the front of the home. Through the middle of the home is the open plan family living area including a generous size kitchen with Butler's Pantry. Whether you are relaxing or entertaining it is easy to find the perfect space to suit your needs.

Enjoy all the comforts this great design brings and experience the home you always wished to have.

Elegant form and perfect function, a winning combination.





KITCHEN





MASTER BEDROOM





LOUNGE





URBAN



EXECUTIVE





BEACH





CLASSIC





HAMPTONS



RESORT