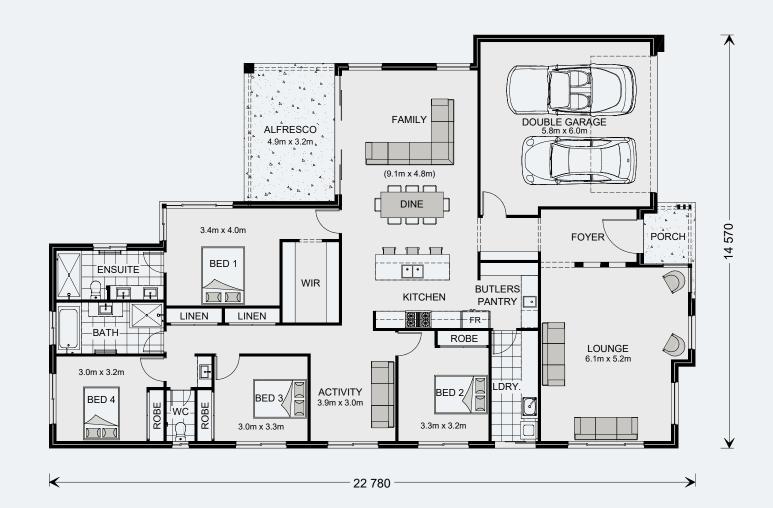

#### Floor Area

| Total    | 268.2 m²           |
|----------|--------------------|
| Porch    | 4.0 m <sup>2</sup> |
| Alfresco | 15.6 m²            |
| Garage   | 38.7 m²            |
| Living   | 209.9 m²           |