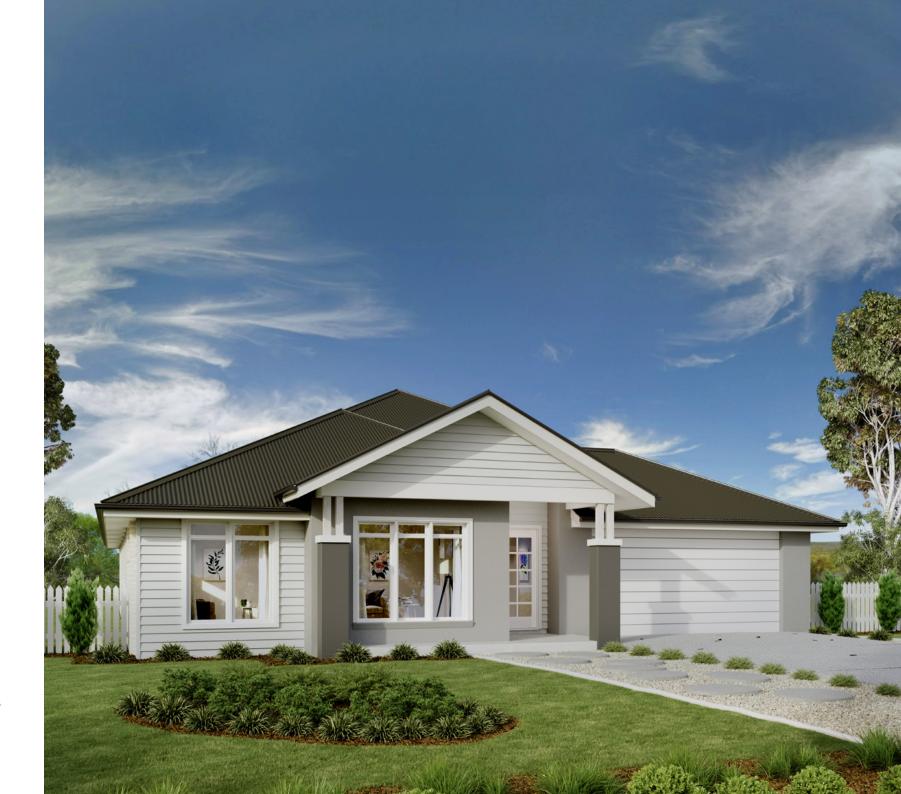

festyle you've always wanted, in the home you deserve!

The Elanora Design range, exclusive to G.J. Gardner Homes, is designed to enhance and embrace your lifestyle.

This home provides multiple living zones ensuring plenty of space for everyone, including a large separate Lounge room to the front of the home. Through the middle of the home is the open plan family living area including a generous size kitchen with Butler's Pantry. Whether you are relaxing or entertaining it is easy to find the perfect space to suit your needs.

Enjoy all the comforts this great design brings and experience the home you always wished to have.

Elegant form and perfect function, a winning combination.





KITCHEN





MASTER BEDROOM





LOUNGE





URBAN



EXECUTIVE





BEACH





CLASSIC





HAMPTONS



RESORT