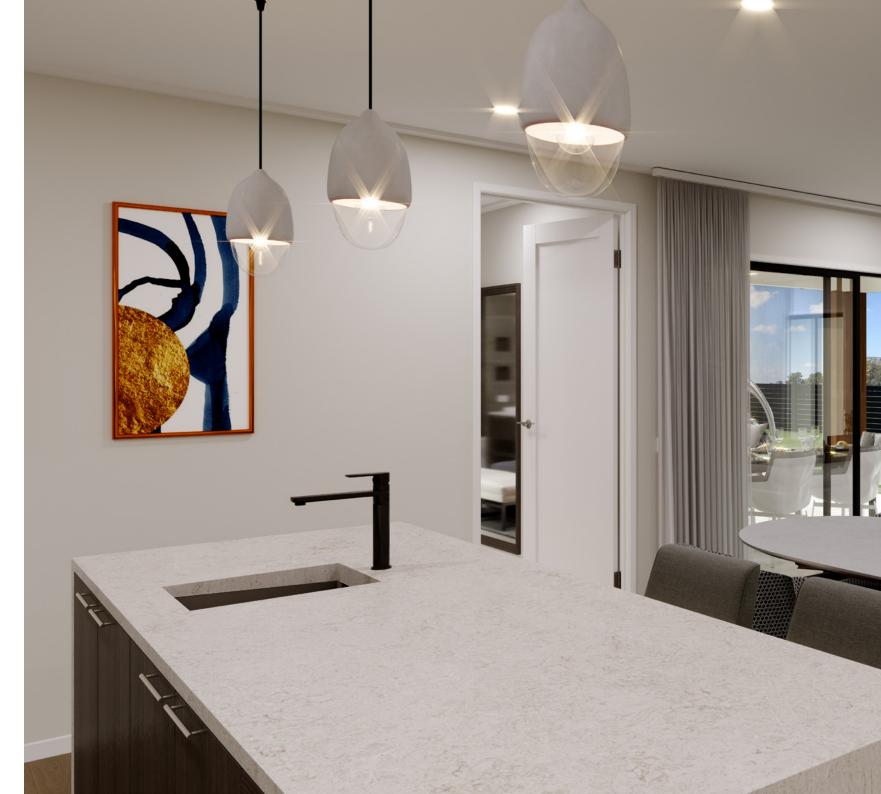

Allow yourself to imagine the lifestyle you've always wanted, in the home you deserve!

The Elanora Design range, exclusive to G.J. Gardner Homes, is designed to enhance and embrace your lifestyle.

This home provides multiple living zones ensuring plenty of space for everyone, including a large separate Lounge room to the front of the home. Through the middle of the home is the open plan family living area including a generous size kitchen with Butler's Pantry. Whether you are relaxing or entertaining it is easy to find the perfect space to suit your needs.

Enjoy all the comforts this great design brings and experience the home you always wished to have.

Elegant form and perfect function, a winning combination.

KITCHEN

MASTER BEDROOM

LOUNGE

URBAN

EXECUTIVE

BEACH