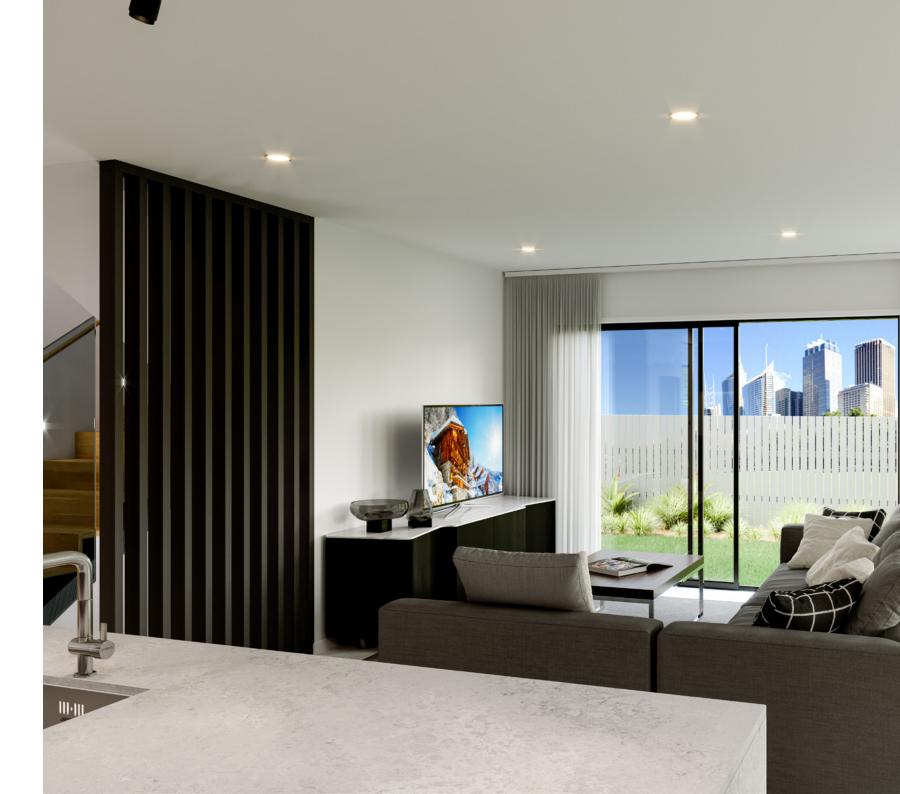

The ground floor has a flowing, openplan living space with an entertainer's kitchen, family room, dining area, games room and covered alfresco. The family room is subtly separated from the games room making this the ideal entertainer. A second master bedroom suite with ensuite and walk in robe can be located to the front of home.