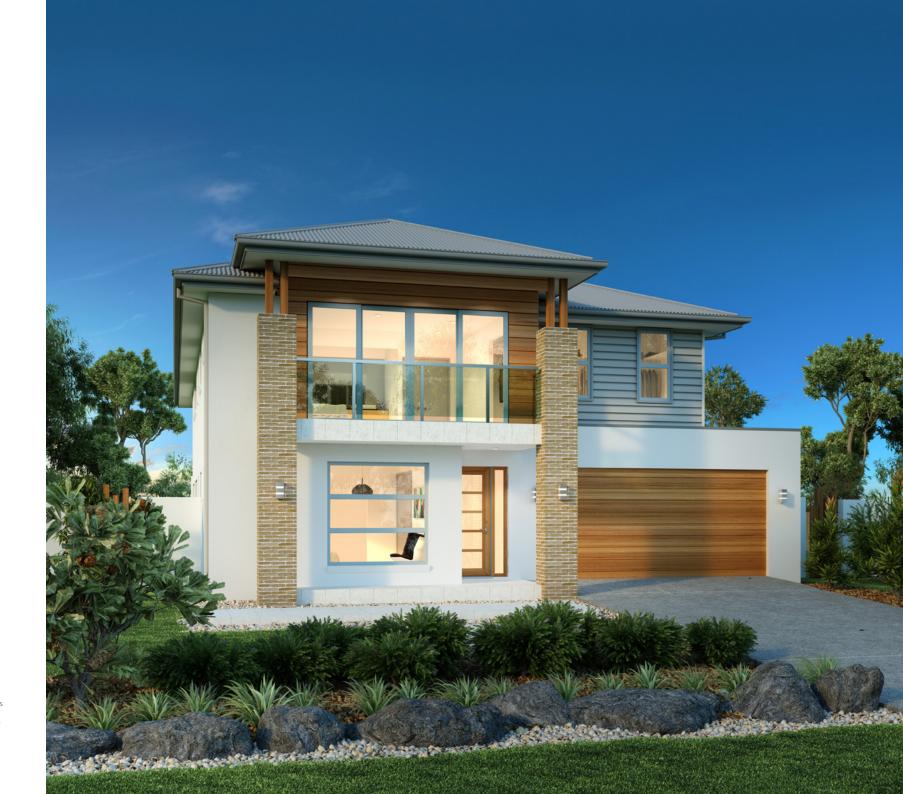

The Balmain design offers individually crafted facades that will inspire you by providing a choice of homes that reflect your personal lifestyle and preferences.

Overflowing with features, the Balmain redefines family living with flowing interior spaces, sublime connections to the outdoors and stylish, contemporary living with enough room to for the whole family to grow.

The ground floor has a flowing, openplan living space with an entertainer's kitchen, family room, dining area, games room and covered alfresco. The family room is subtly separated from the games room making this the ideal entertainer. A second master bedroom suite with ensuite and walk in robe can be located to the front of home.

An upstairs retreat centrally positioned provides perfect separation of family and personal spaces. The large master bedroom suite to the front with its own balcony, huge walk-in robe and ensuite, has been created for privacy, a place to relax and re-energise.

With unparalleled flexibility, the Balmain is designed to adapt beautifully to a variety of large to narrower sites, perfect for urban blocks.

BEDROOM

DINING

ENSUITE

GAMES

FAMILY

RETREAT

URBAN