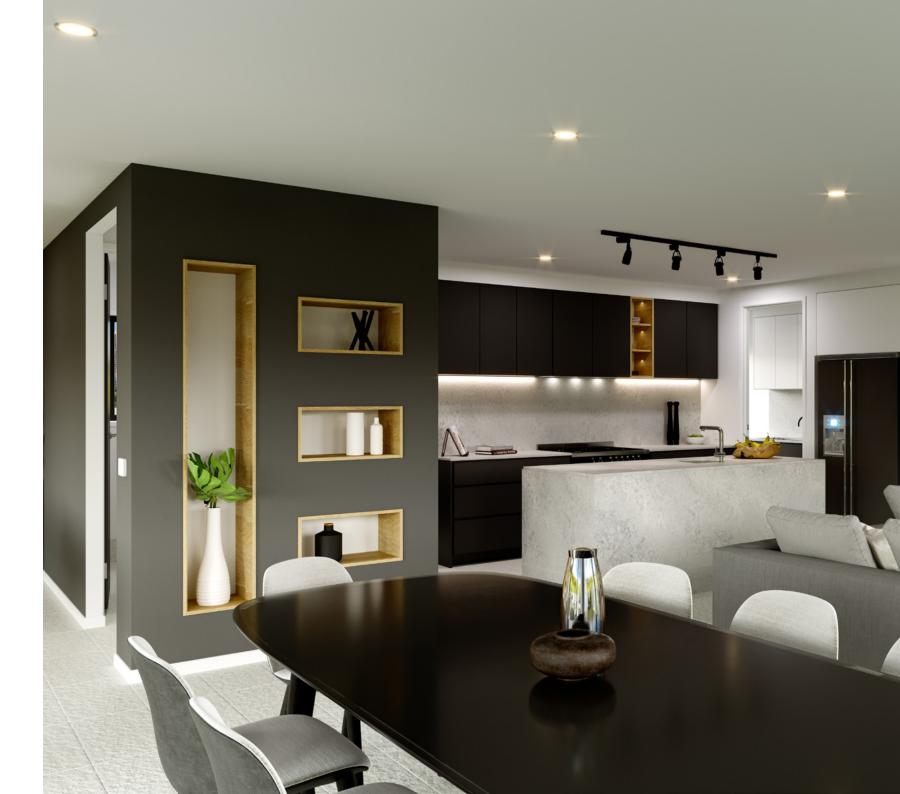

The ground floor has a flowing, openplan living space with an entertainer's kitchen, family room, dining area, games room and covered alfresco. The family room is subtly separated from the games room making this the ideal entertainer. A second master bedroom suite with ensuite and walk in robe can be located to the front of home.