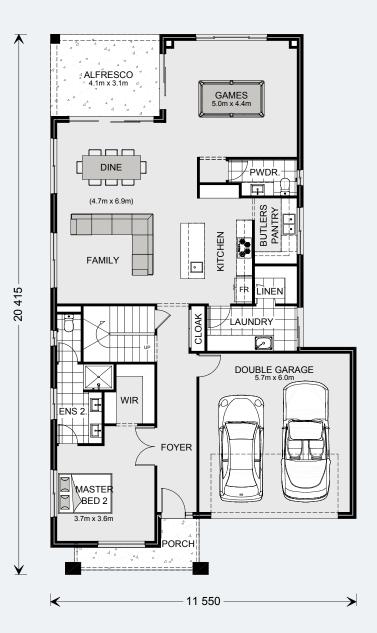

### **Balmain** 270 ► 4 ⊂ 2.5 ⊖ 2

#### **Gound Floor**

| Grand Total | 270.3 m <sup>2</sup> |
|-------------|----------------------|
| Total       | 111.8 m²             |
| Void        | 6.0 m²               |
| Balcony     | 3.6 m²               |
| Living      | 102.2 m²             |
| Upper Floor |                      |
| Total       | 158.5 m²             |
| Porch       | 4.8 m²               |
| Alfresco    | 12.1 m²              |
| Garage      | 37.1 m²              |
| Living      | 104.5 m²             |
|             |                      |

The ground floor has a flowing, openplan living space with an entertainer's kitchen, family room, dining area, games room and covered alfresco. The family room is subtly separated from the games room making this the ideal entertainer. A second master bedroom suite with ensuite and walk in robe can be located to the front of home.