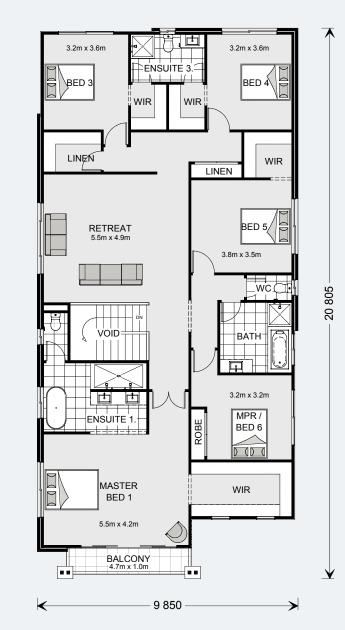

### **Balmain** 350 ⊨ 6 ⊂ 3.5 ⊖ 2

#### **Gound Floor**

| Living      | $1/1.0 m^{2}$                              |
|-------------|--------------------------------------------|
| Living      | 141.9 m²                                   |
| Garage      | 37.5 m²                                    |
| Alfresco    | 12.8 m²                                    |
| Porch       | 5.6 m²                                     |
| Total       | 197.8 m²                                   |
| Upper Floor |                                            |
| Living      |                                            |
|             | 141.5 m²                                   |
| Balcony     | 141.5 m <sup>2</sup><br>4.7 m <sup>2</sup> |
|             |                                            |
| Balcony     | 4.7 m <sup>2</sup>                         |

An upstairs retreat centrally positioned provides perfect separation of family and personal spaces. The large master bedroom suite to the front with its own balcony, huge walk-in robe and ensuite, has been created for privacy, a place to relax and re-energise.