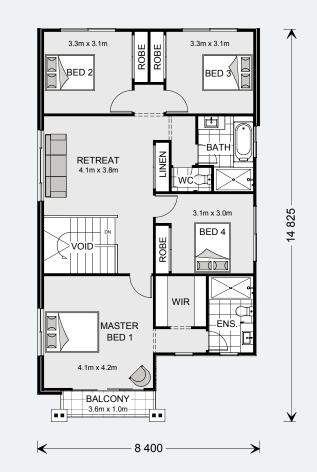

An upstairs retreat centrally positioned provides perfect separation of family and personal spaces. The large master bedroom suite to the front with its own balcony, huge walk-in robe and ensuite, has been created for privacy, a place to relax and re-energise.