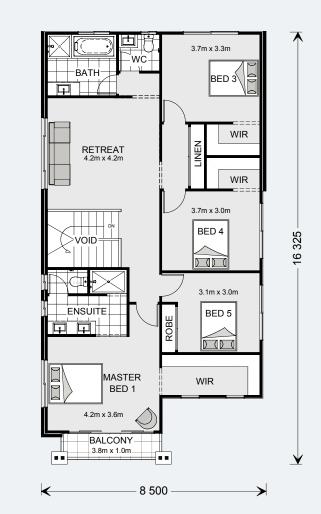

An upstairs retreat centrally positioned provides perfect separation of family and personal spaces. The large master bedroom suite to the front with its own balcony, huge walk-in robe and ensuite, has been created for privacy, a place to relax and re-energise.