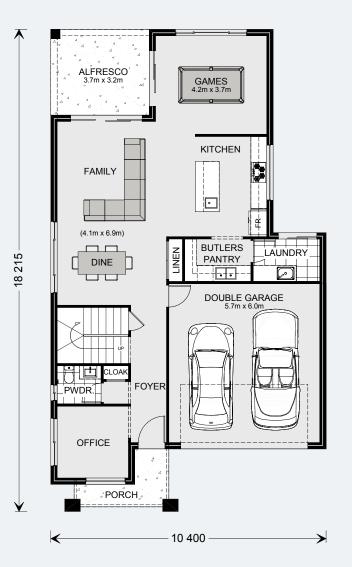

The ground floor has a flowing, openplan living space with an entertainer's kitchen, family room, dining area, games room and covered alfresco. The family room is subtly separated from the games room making this the ideal entertainer. A second master bedroom suite with ensuite and walk in robe can be located to the front of home.