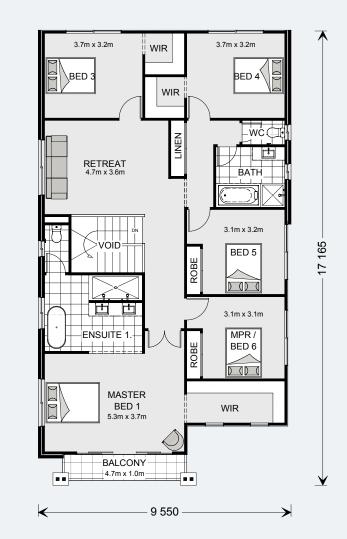

### **Balmain** 270 ► 4 ⊂ 2.5 ⊖ 2

#### **Gound Floor**

| Grand Total | 270.3 m <sup>2</sup> |
|-------------|----------------------|
| Total       | 111.8 m²             |
| Void        | 6.0 m²               |
| Balcony     | 3.6 m²               |
| Living      | 102.2 m²             |
| Upper Floor |                      |
| Total       | 158.5 m²             |
| Porch       | 4.8 m²               |
| Alfresco    | 12.1 m²              |
| Garage      | 37.1 m²              |
| Living      | 104.5 m²             |
|             |                      |

An upstairs retreat centrally positioned provides perfect separation of family and personal spaces. The large master bedroom suite to the front with its own balcony, huge walk-in robe and ensuite, has been created for privacy, a place to relax and re-energise.