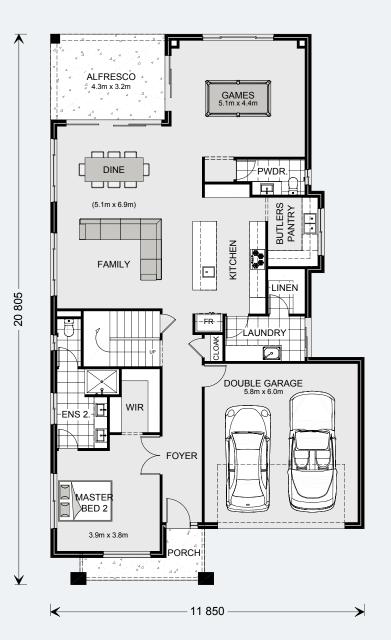

### **Balmain** 350 ⊨ 6 ⊂ 3.5 ⊖ 2

#### **Gound Floor**

| Living      | $1/1.0 m^{2}$                              |
|-------------|--------------------------------------------|
| Living      | 141.9 m²                                   |
| Garage      | 37.5 m²                                    |
| Alfresco    | 12.8 m²                                    |
| Porch       | 5.6 m²                                     |
| Total       | 197.8 m²                                   |
| Upper Floor |                                            |
| Living      |                                            |
|             | 141.5 m²                                   |
| Balcony     | 141.5 m <sup>2</sup><br>4.7 m <sup>2</sup> |
|             |                                            |
| Balcony     | 4.7 m <sup>2</sup>                         |

The ground floor has a flowing, openplan living space with an entertainer's kitchen, family room, dining area, games room and covered alfresco. The family room is subtly separated from the games room making this the ideal entertainer. A second master bedroom suite with ensuite and walk in robe can be located to the front of home.