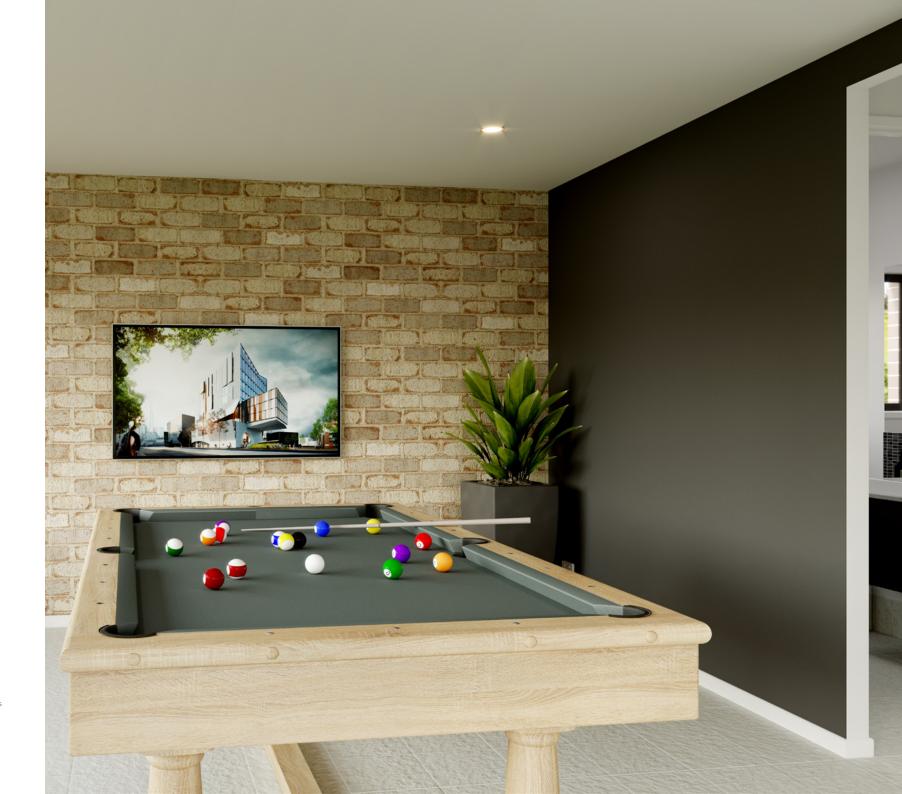

The ground floor has a flowing, openplan living space with an entertainer's kitchen, family room, dining area, games room and covered alfresco. The family room is subtly separated from the games room making this the ideal entertainer. A second master bedroom suite with ensuite and walk in robe can be located to the front of home.