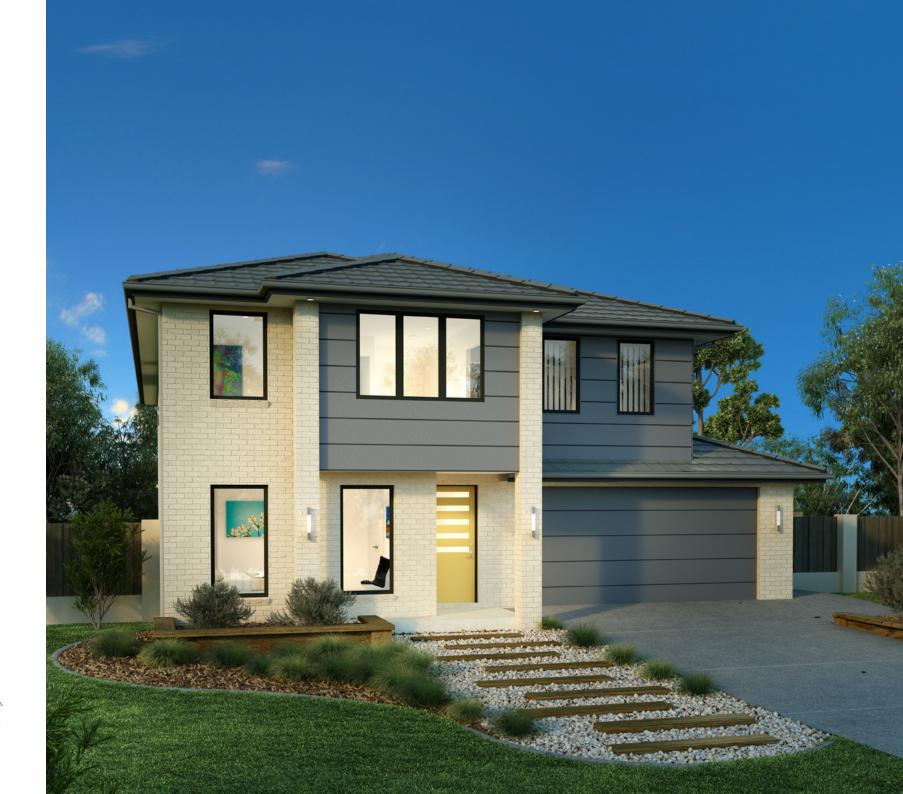

The Balmain design offers individually crafted facades that will inspire you by providing a choice of homes that reflect your personal lifestyle and preferences.

Overflowing with features, the Balmain redefines family living with flowing interior spaces, sublime connections to the outdoors and stylish, contemporary living with enough room to for the whole family to grow.

The ground floor has a flowing, openplan living space with an entertainer's kitchen, family room, dining area, games room and covered alfresco. The family room is subtly separated from the games room making this the ideal entertainer. A second master bedroom suite with ensuite and walk in robe can be located to the front of home.