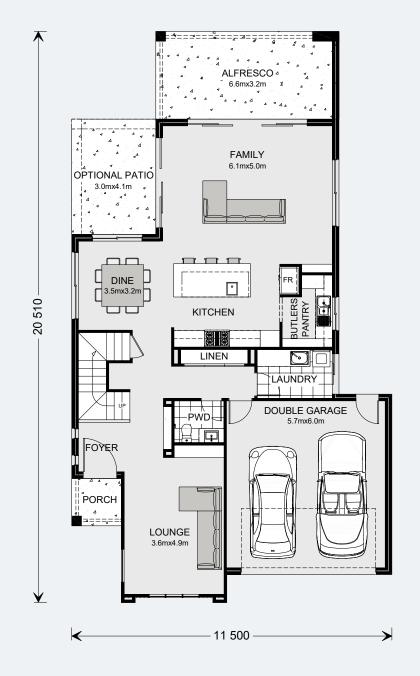

| Living             | 116.5 m²             |
|--------------------|----------------------|
| Garage             | 37.5 m²              |
| Alfresco           | 20.7 m²              |
| Porch              | 3.0 m²               |
| Total              | 177.7 m²             |
|                    |                      |
| Upper Floor        |                      |
| Upper Floor Living | 102.8 m²             |
|                    | 102.8 m <sup>2</sup> |
| Living             |                      |

The ground floor offers seamless connections between the indoor open plan family areas and the outdoor spaces including the home's large alfresco. A separate lounge room at the front of home provides a comfortable space to relax and unwind.