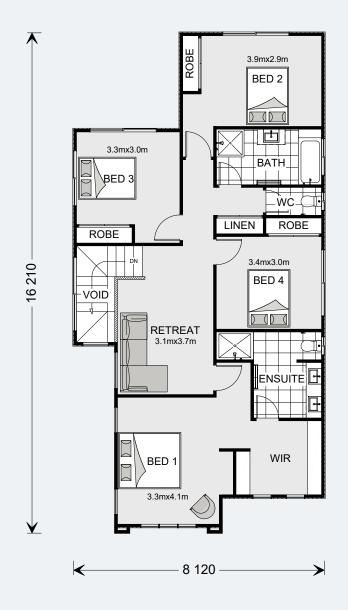

Upstairs four generous bedrooms and a central retreat or activity room allow for privacy from the living areas on the ground floor and so give everyone their own space. The master bedroom is huge and is complimented by the executive ensuite and huge walk in robe.