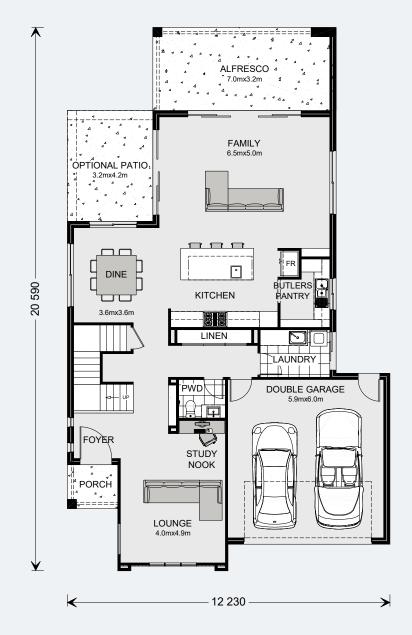

The ground floor offers seamless connections between the indoor open plan family areas and the outdoor spaces including the home's large alfresco. A separate lounge room at the front of home provides a comfortable space to relax and unwind.