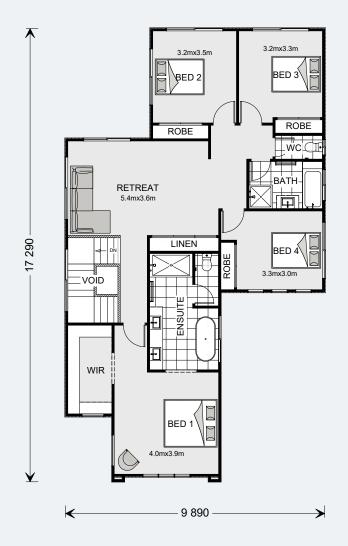

Upstairs four generous bedrooms and a central retreat or activity room allow for privacy from the living areas on the ground floor and so give everyone their own space. The master bedroom is huge and is complimented by the executive ensuite and huge walk in robe.