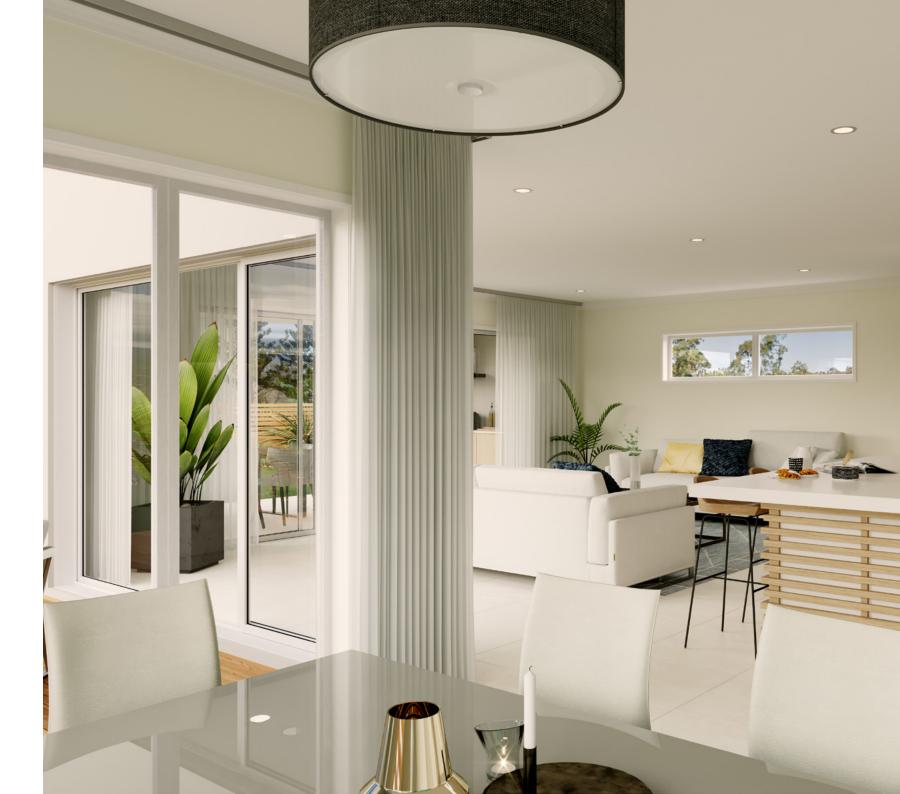

The ground floor offers seamless connections between the indoor open plan family areas and the outdoor spaces including the home's large alfresco. A separate lounge room at the front of home provides a comfortable space to relax and unwind.