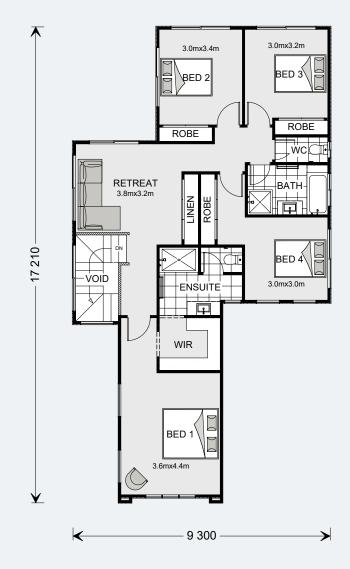

Upstairs four generous bedrooms and a central retreat or activity room allow for privacy from the living areas on the ground floor and so give everyone their own space. The master bedroom is huge and is complimented by the executive ensuite and huge walk in robe.