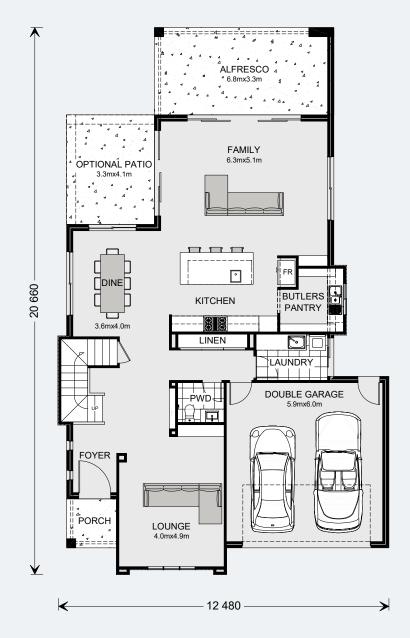

The ground floor offers seamless connections between the indoor open plan family areas and the outdoor spaces including the home's large alfresco. A separate lounge room at the front of home provides a comfortable space to relax and unwind.