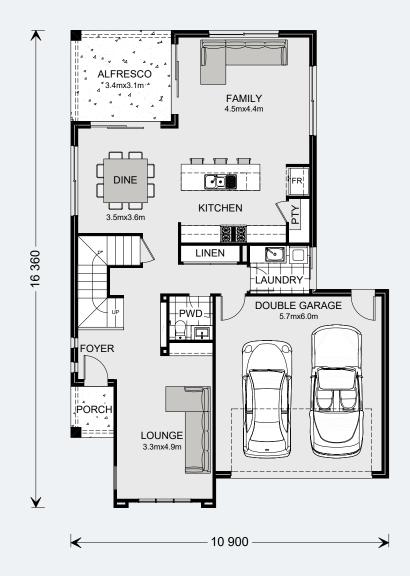

**Avalon Bay** 

**□** 4 **□** 2.5 **□** 2

| Living                | 95.3 m²              |
|-----------------------|----------------------|
| Garage                | 37.7 m²              |
| Alfresco              | 10.7 m²              |
| Porch                 | 2.6 m²               |
| Total                 | 146.3 m <sup>2</sup> |
|                       |                      |
| Upper Floor           | · <b></b>            |
| Upper Floor<br>Living | 103.5 m²             |
|                       | 103.5 m <sup>2</sup> |
| Living                |                      |

The ground floor offers seamless connections between the indoor open plan family areas and the outdoor spaces including the home's large alfresco. A separate lounge room at the front of home provides a comfortable space to relax and unwind.