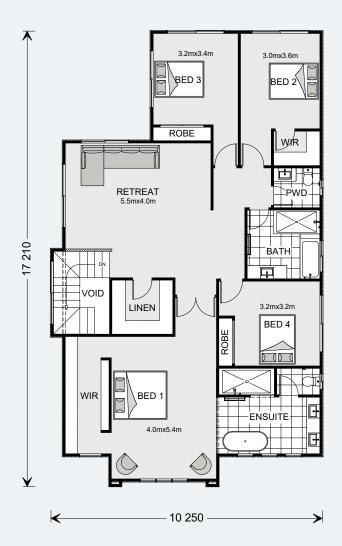

Upstairs four generous bedrooms and a central retreat or activity room allow for privacy from the living areas on the ground floor and so give everyone their own space. The master bedroom is huge and is complimented by the executive ensuite and huge walk in robe.