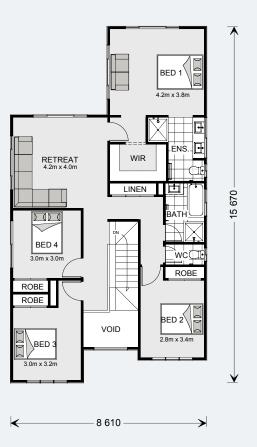

#### **Gound Floor**

| Living             | 113.2 m <sup>2</sup>                      |
|--------------------|-------------------------------------------|
| Garage             | 37.2 m²                                   |
| Alfresco           | 12.8 m²                                   |
| Porch              | 4.8 m²                                    |
| Total              | 168.0 m <sup>2</sup>                      |
|                    |                                           |
| Upper Floor        |                                           |
| Upper Floor Living | 93.1 m²                                   |
|                    | 93.1 m <sup>2</sup><br>9.2 m <sup>2</sup> |
| Living             |                                           |