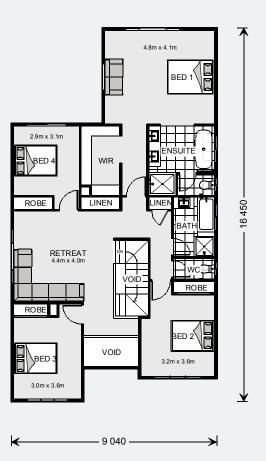

#### **Gound Floor**

| Living             | 145.3 m²             |
|--------------------|----------------------|
| Garage             | 38.4 m²              |
| Alfresco           | 17.0 m²              |
| Porch              | 4.8 m²               |
| Total              | 205.5 m <sup>2</sup> |
|                    | <b>.</b>             |
| Upper Floor        |                      |
| Upper Floor Living | 116.2 m²             |
|                    | 116.2 m²<br>8.6 m²   |
| Living             |                      |