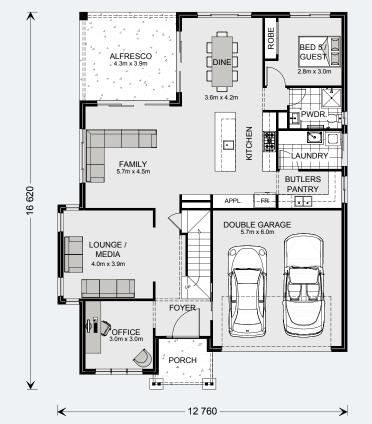

300 Resort Floorplan

#### **Gound Floor**

| Living             | 145.3 m²             |
|--------------------|----------------------|
| Garage             | 38.4 m²              |
| Alfresco           | 17.0 m²              |
| Porch              | 4.8 m²               |
| Total              | 205.5 m <sup>2</sup> |
|                    | <b>.</b>             |
| Upper Floor        |                      |
| Upper Floor Living | 116.2 m²             |
|                    | 116.2 m²<br>8.6 m²   |
| Living             |                      |