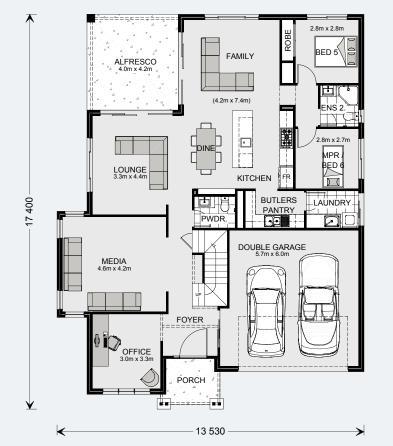

#### **Gound Floor**

| Living                | 129.3 m²           |
|-----------------------|--------------------|
| Garage                | 37.2 m²            |
| Alfresco              | 16.6 m²            |
| Porch                 | 4.8 m²             |
| Total                 | 187.9 m²           |
|                       |                    |
| Upper Floor           |                    |
| Upper Floor<br>Living | 102.6 m²           |
|                       | 102.6 m²<br>9.2 m² |
| Living                |                    |