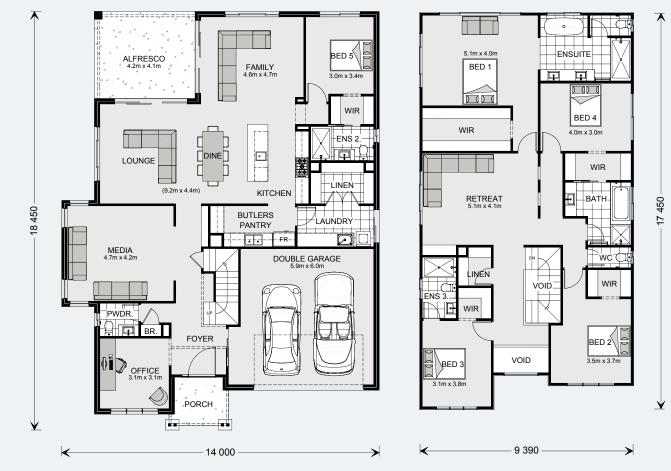

#### **Gound Floor**

| Living             | 162.1 m²             |
|--------------------|----------------------|
| Garage             | 39.8 m²              |
| Alfresco           | 17.0 m²              |
| Porch              | 5.1 m²               |
| Total              | 224.0 m <sup>2</sup> |
|                    | <b>.</b>             |
| Upper Floor        |                      |
| Upper Floor Living | 147.8 m²             |
|                    | 147.8 m <sup>2</sup> |
| Living             | ,                    |