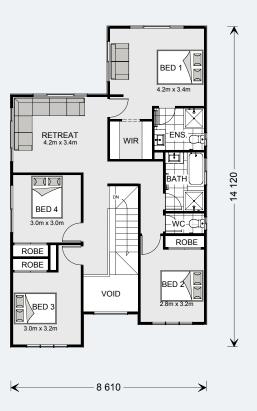

270 Resort Floorplan

**□** 5 **□** 3 **□** 2

#### **Gound Floor**

| Living                | 129.3 m²           |
|-----------------------|--------------------|
| Garage                | 37.2 m²            |
| Alfresco              | 16.6 m²            |
| Porch                 | 4.8 m²             |
| Total                 | 187.9 m²           |
|                       |                    |
| Upper Floor           |                    |
| Upper Floor<br>Living | 102.6 m²           |
|                       | 102.6 m²<br>9.2 m² |
| Living                |                    |