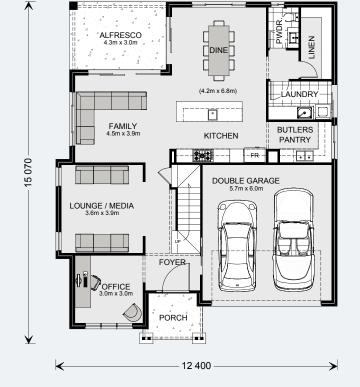

270 Resort Floorplan

**□** 5 **□** 3 **□** 2

#### **Gound Floor**

| Living                | 129.3 m²           |
|-----------------------|--------------------|
| Garage                | 37.2 m²            |
| Alfresco              | 16.6 m²            |
| Porch                 | 4.8 m²             |
| Total                 | 187.9 m²           |
|                       |                    |
| Upper Floor           |                    |
| Upper Floor<br>Living | 102.6 m²           |
|                       | 102.6 m²<br>9.2 m² |
| Living                |                    |