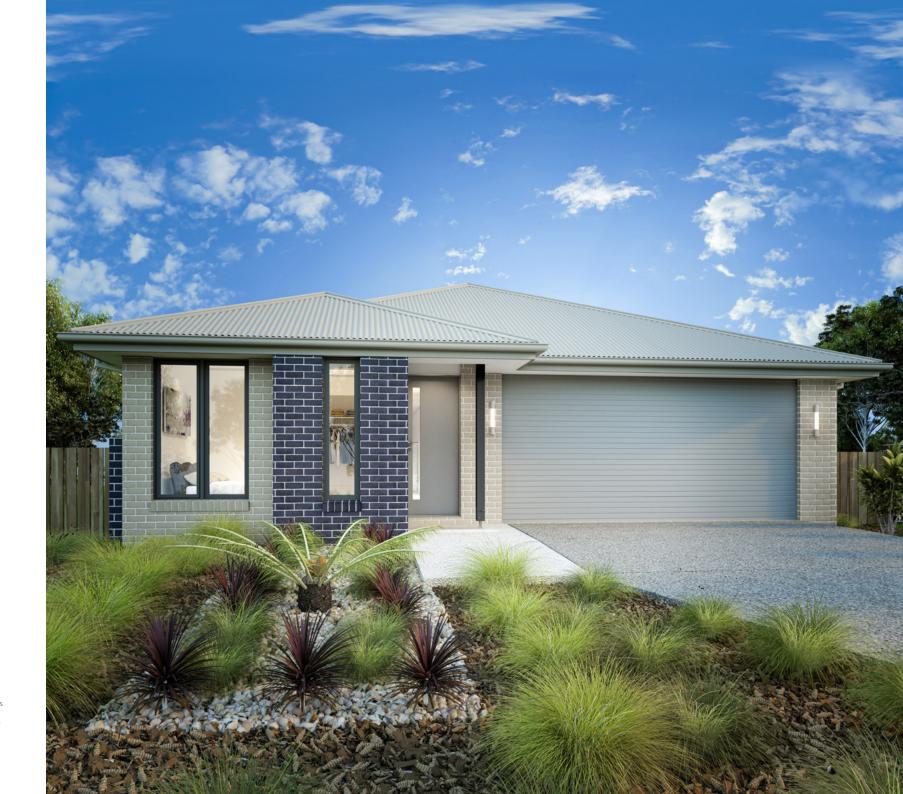

dining and family room before opening onto the outdoor alfresco area. Three remaining bedrooms share a stylish bathroom and central activity room.

breakfast bar that flows naturally to the dining and family room before opening onto the outdoor alfresco area. Three remaining bedrooms share a stylish bathroom and central activity room.

Taking inspiration from the simple pleasures in life, the Pacific Express lets you easily enjoy life just the way it should be lived.

Images in this brochure may depict landscaping, fences and upgraded fictures, features of mishes which are not included. For availability and princip of these items please discuss with your new home consultant.

MASTER BEDROOM



KITCHEN



URBAN



EXECUTIVE



BEACH



CLASSIC



BAROSSA



RESORT



METRO



TRADITIONAL