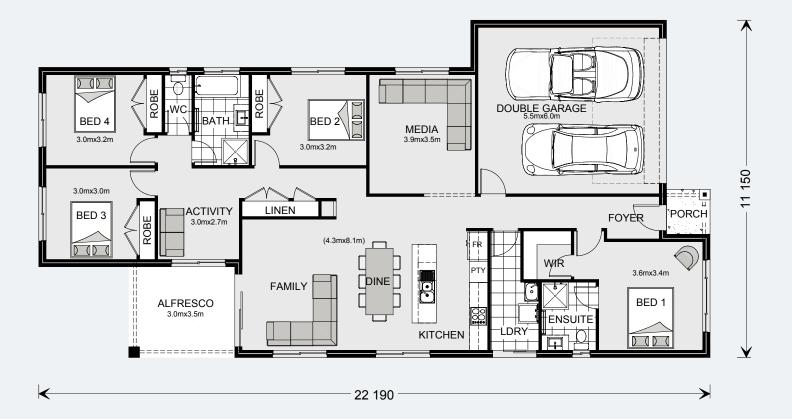

**Pacific** 



#### Floor Area

| Total    | 205.4 m <sup>2</sup> |
|----------|----------------------|
| Porch    | 1.4 m²               |
| Alfresco | 14.5 m²              |
| Garage   | 36.4 m²              |
| Living   | 153.1 m²             |

205 Classic Floorplan





#### Floor Area

| Total    | 208.2 m <sup>2</sup> |
|----------|----------------------|
| Porch    | 2.1 m²               |
| Alfresco | 10.5 m²              |
| Garage   | 36.1 m²              |
| Living   | 159.5 m²             |

208 Classic Floorplan



### 

#### Floor Area

| Total    | 229.6 m <sup>2</sup> |
|----------|----------------------|
| Porch    | 1.9 m²               |
| Alfresco | 10.9 m²              |
| Garage   | 36.1 m²              |
| Living   | 180.7 m²             |

230 Classic Floorplan





#### Floor Area

| Total    | 250.0 m <sup>2</sup> |
|----------|----------------------|
| Porch    | 1.7 m²               |
| Alfresco | 23.4 m²              |
| Garage   | 36.1 m²              |
| Living   | 188.8 m²             |

250 Classic Floorplan



WC

BED 4

LDRY

The Pacific Express design offers individually crafted facades that will inspire you by providing a choice of homes that reflect your personal lifestyle and preferences.

Allow yourself to imagine the lifestyle you've always wanted; in the home you deserv