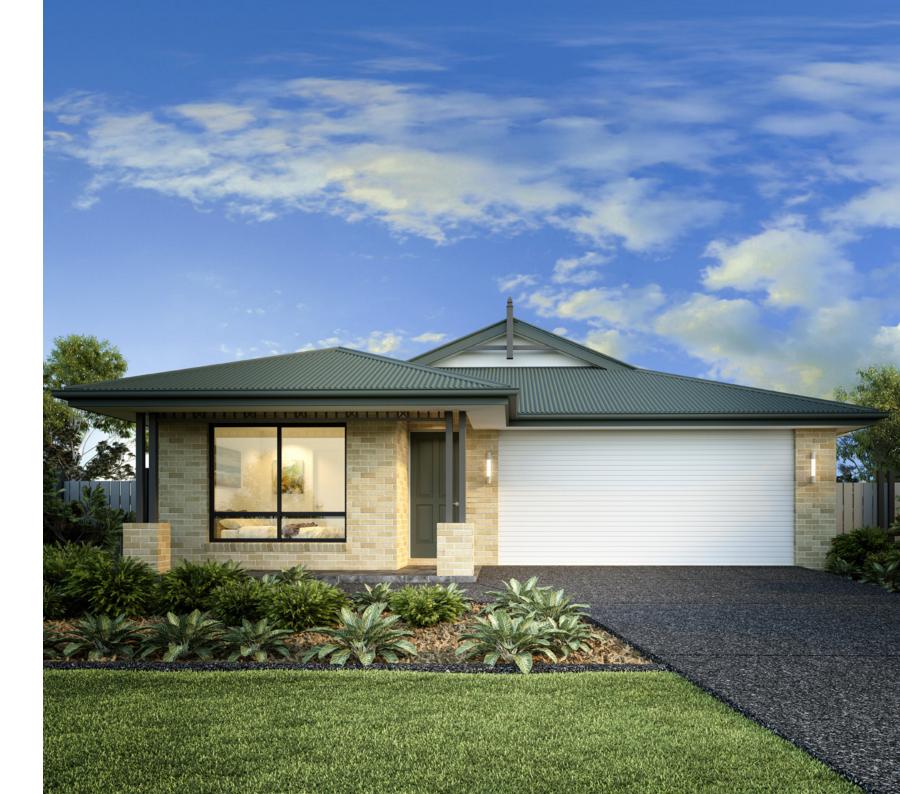

st bar that flows naturally to the dining and family room before opening onto the outdoor alfresco area. Three remaining bedrooms share a stylish bathroom and central activity room.

breakfast bar that flows naturally to the dining and family room before opening onto the outdoor alfresco area. Three remaining bedrooms share a stylish bathroom and central activity room.

Taking inspiration from the simple pleasures in life, the Pacific Express lets you easily enjoy life just the way it should be lived.

Images in this brochure may depict landscaping, fences and upgraded fictures, features of mishes which are not included. For availability and princip of these items please discuss with your new home consultant.

MASTER BEDROOM



KITCHEN



URBAN



EXECUTIVE



BEACH



CLASSIC



BAROSSA



RESORT



METRO



TRADITIONAL