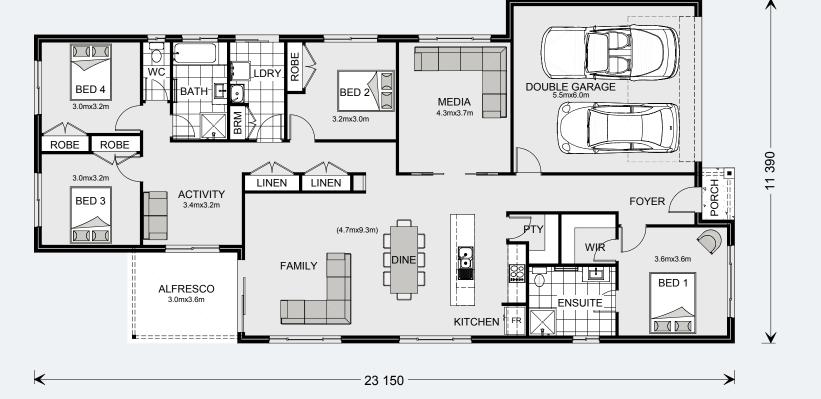

**Pacific** 



#### Floor Area

| Total    | 205.4 m <sup>2</sup> |
|----------|----------------------|
| Porch    | 1.4 m²               |
| Alfresco | 14.5 m²              |
| Garage   | 36.4 m²              |
| Living   | 153.1 m²             |

205 Classic Floorplan





#### Floor Area

| Total    | 208.2 m <sup>2</sup> |
|----------|----------------------|
| Porch    | 2.1 m²               |
| Alfresco | 10.5 m²              |
| Garage   | 36.1 m²              |
| Living   | 159.5 m²             |

208 Classic Floorplan



### 

#### Floor Area

| Total    | 229.6 m <sup>2</sup> |
|----------|----------------------|
| Porch    | 1.9 m²               |
| Alfresco | 10.9 m²              |
| Garage   | 36.1 m²              |
| Living   | 180.7 m²             |

230 Classic Floorplan





#### Floor Area

| Total    | 250.0 m <sup>2</sup> |
|----------|----------------------|
| Porch    | 1.7 m²               |
| Alfresco | 23.4 m²              |
| Garage   | 36.1 m²              |
| Living   | 188.8 m²             |

250 Classic Floorplan



WC

BED 4

LDRY

The Pacific Express design offers individually crafted facades that will inspire you by providing a choice of homes that reflect your personal lifestyle and preferences.

Allow yourself to imagine the lifestyle you've always wanted; in the home you deserve!

One of our most space-efficient home designs, the Pacific Express features a clever floorplan that makes the most of family life.

A welcoming foyer opens onto the private master bedroom with stylish ensuite and walk-in robe. As you walk down the hall, you'll p