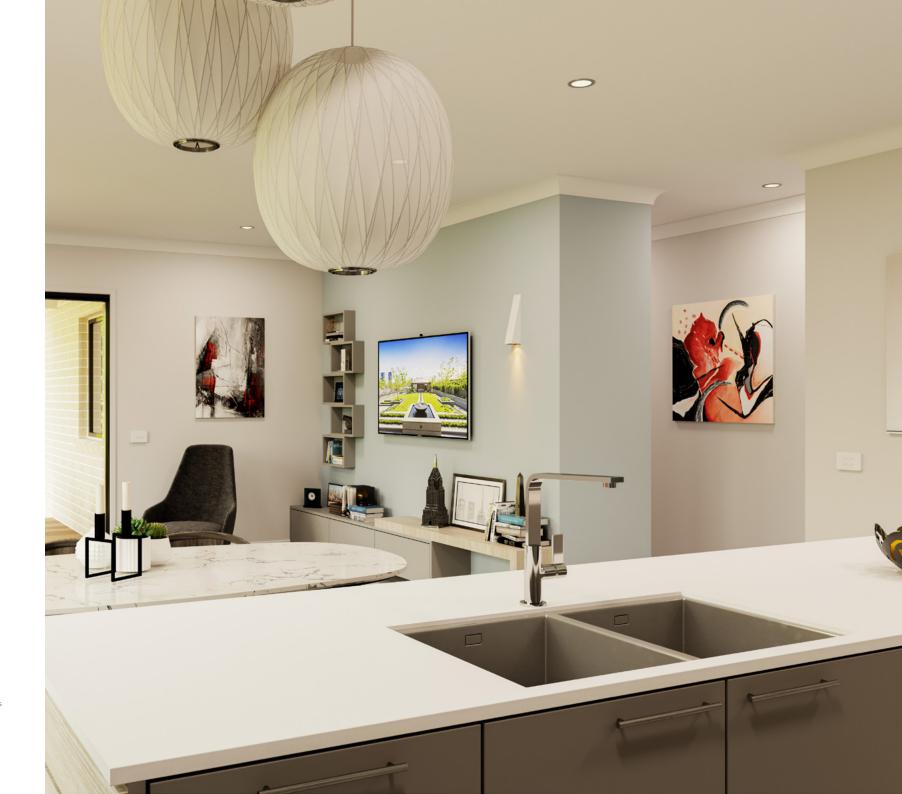

A welcoming foyer opens onto the private master bedroom with stylish ensuite and walk-in robe. As you walk down the hall, you'll pass a large media room before entering the heart of the home — a spacious, open-plan living space comprising kitchen with breakfast bar that flows naturally to the dining and family room before opening onto the outdoor alfresco area. Three remaining bedrooms share a stylish bathroom and central activity room.

breakfast bar that flows naturally to the dining and family room before opening onto the outdoor alfresco area. Three remaining bedrooms share a stylish bathroom and central activity room.

Taking inspiration from the simple pleasures in life, the Pacific Express lets you easily enjoy life just the way it should be lived.