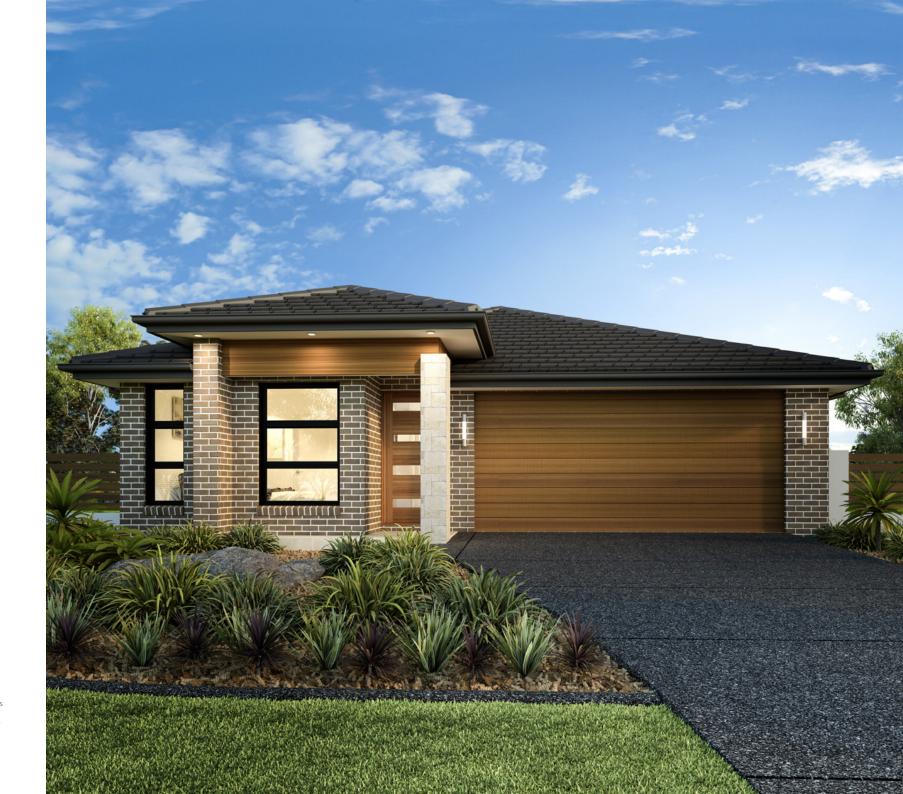

comprising kitchen with breakfast bar that flows naturally to the dining and family room before opening onto the outdoor alfresco area. Three remaining bedrooms share a stylish bathroom and central activity room.

breakfast bar that flows naturally to the dining and family room before opening onto the outdoor alfresco area. Three remaining bedrooms share a stylish bathroom and central activity room.

Taking inspiration from the simple pleasures in life, the Pacific Express lets you easily enjoy life just the way it should be lived.

Images in this brochure may depict landscaping, fences and upgraded fictures, features of mishes which are not included. For availability and princip of these items please discuss with your new home consultant.

MASTER BEDROOM



KITCHEN



URBAN



EXECUTIVE



BEACH



CLASSIC



BAROSSA



RESORT



METRO



TRADITIONAL