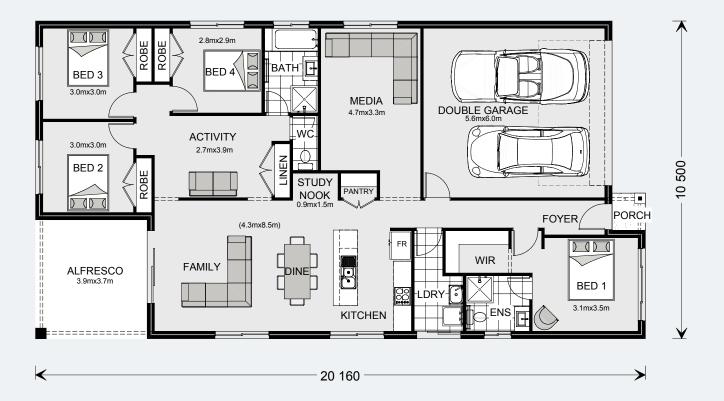

205 Classic Floorplan

Allow yourself to imagine the lifestyle you've always wanted; in the home you deserve!

One of our most space-efficient home designs, the Pacific Express features a clever floorplan that makes the most of family life.

A welcoming foyer opens onto the private master bedroom with stylish ensuite and walk-in robe. As you walk down the hall, you'll pass a large media room before entering the heart of the home — a spacious, open-plan living space comprising kitchen with breakfast bar that flows naturally to the dining and family room before opening onto the outdoor alfresco area. Three remaining bedrooms share a stylish bathroom and central activity room.

breakfast bar that flows naturally to the dining and family room before opening onto the outdoor alfresco area. Three remaining bedrooms share a stylish bathroom and central activity room.

Taking inspiration from the simple pleasures in life, the Pacific Express lets you easily enjoy life just the way it should be lived.