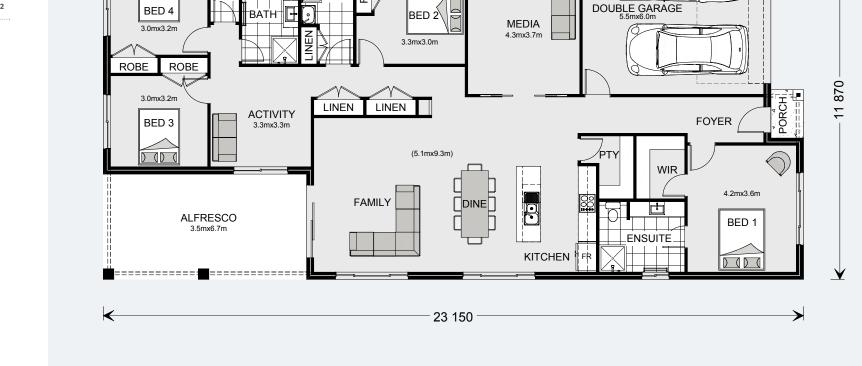

Allow yourself to imagine the lifestyle you've always wanted; in the home you deserve!

One of our most space-efficient home designs, the Pacific Express features a clever floorplan that makes the most of family life.

A welcoming foyer opens onto the private master bedroom with stylish ensuite and walk-in robe. As you walk down the hall, you'll pass a large media room before entering the heart of the home — a spacious, open-plan living space comprising kitchen with breakfast bar that flows naturally to the dining and family room before opening onto the outdoor alfresco area. Three remaining bedrooms share a stylish bathroom and central activity room.

breakfast bar that flows naturally to the dining and family room before opening onto the outdoor alfresco area. Three remaining bedrooms share a stylish bathroom and central activity room.

Taking inspiration from the simple pleasures in life, the Pacific Express lets you easily enjoy life just the way it should be lived.