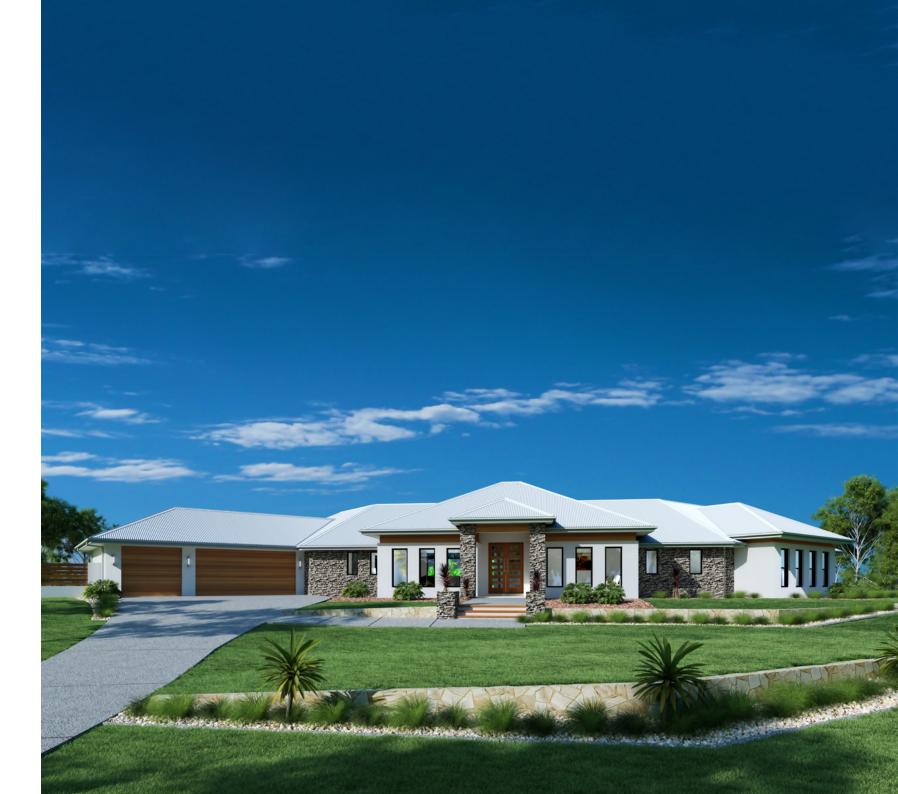

The Montville Prestige design offers individually crafted facades that will inspire you by providing a choice of homes that reflect your personal lifestyle and preferences.

The Montville Prestige offers a fresh modern take on the classic country lifestyle. A sweeping floorplan with wraparound verandahs to the rear creates an airy, expansive feel, while clever design provides space and privacy for each family member.

Front and centre, the large entry foyer features a formal lounge and formal dining on either side, before revealing a huge open plan living space with designer kitchen, butler's pantry, dining and family room at the heart of the home. A large covered Alfresco and sweeping verandahs to the rear extend the living spaces outdoors through large sliding doors. Entertaining and relaxing with family and friends is effortless with a diverse selection of spaces to suit any occasion.

Separated by the central main living zone, two distinct zones are formed either side. To one side is an impressive master retreat with huge walk-in robe and luxury ensuite, while the other wing is perfect as a kid's or guest zone with 3 to 4 bedrooms, bathrooms and a games room with built-in bar.

Perfect for the widest of blocks the Montville is the ultimate lifestyle home.

MASTER BEDROOM

KITCHEN

DINING

URBAN

EXECUTIVE

MANOR

RESORT