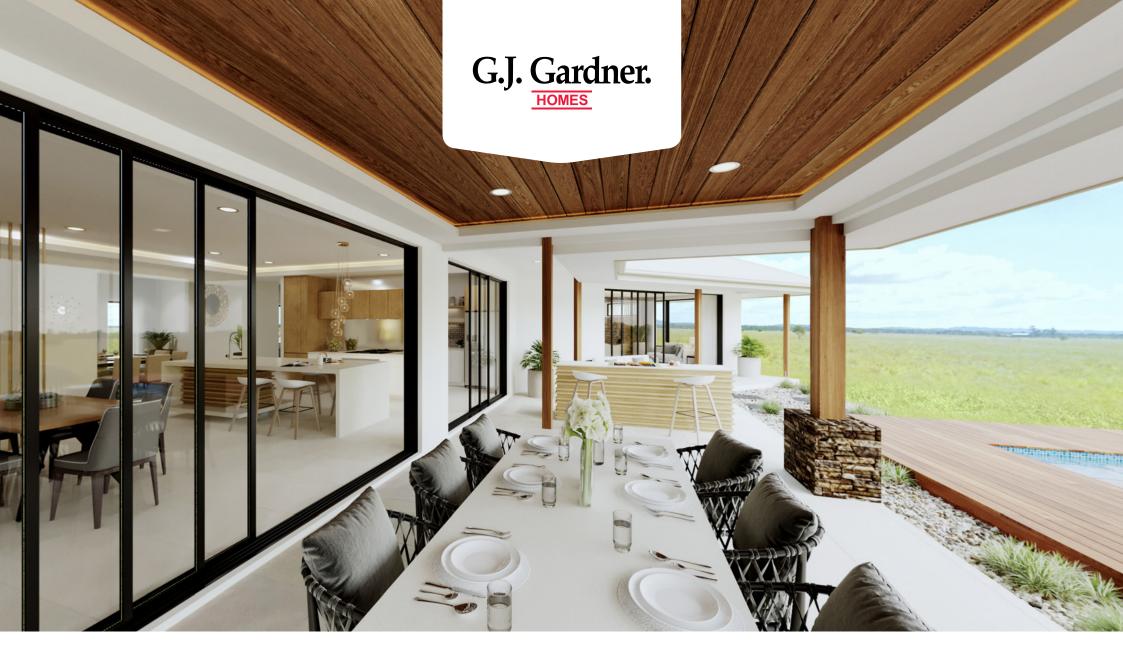

#### Floor Area

| Total       | 325.2 m² |
|-------------|----------|
| Verandah(s) | 22.9 m²  |
| Portico     | 4.2 m²   |
| Alfresco    | 17.6 m²  |
| Garage      | 39.9 m²  |
| Living      | 240.6 m² |

The Montville Prestige design offers individually crafted facades that will inspire you by providing a choice of homes that reflect your personal lifestyle and preferences.

The Montville Prestige offers a fresh modern take on the classic country lifestyle. A sweeping floorplan with wraparound verandahs to the rear creates an airy, expansive feel, while clever design provides space and privacy for each family member.

Front and centre, the large entry foyer features a formal lounge and formal dining on either side, before revealing a huge open plan living space with designer kitchen, butler's pantry, dining and family room at the heart of the home. A large covered Alfresco and sweeping verandahs to the rear extend the living spaces outdoors through large sliding doors. Entertaining and relaxing with family and friends is effortless with a diverse selection of spaces to suit any occasion.

Separated by the central main living zone, two distinct zones are formed either side. To one side is an impressive master retreat with huge walk-in robe and luxury ensuite, while the other wing is perfect as a kid's or guest zone with 3 to 4 bedrooms, bathrooms and a games room with built-in bar.

Perfect for the widest of blocks the Montville is the ultimate lifestyle home.

MASTER BEDROOM

KITCHEN

DINING

URBAN

EXECUTIVE

MANOR

RESORT