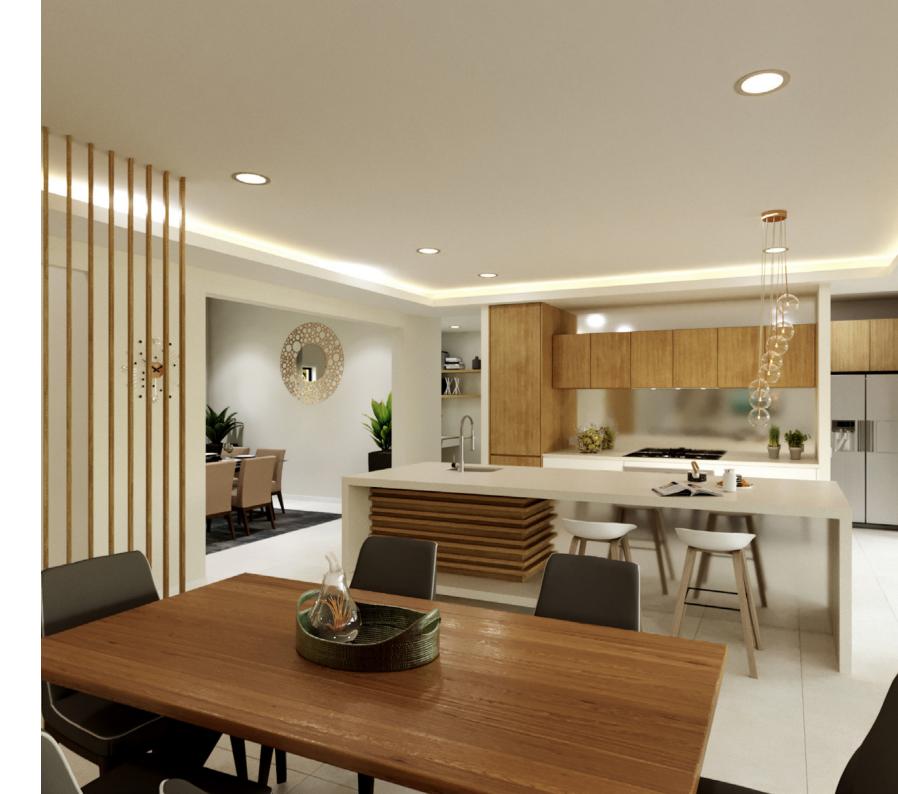

Front and centre, the large entry foyer features a formal lounge and formal dining on either side, before revealing a huge open plan living space with designer kitchen, butler's pantry, dining and family room at the heart of the home. A large covered Alfresco and sweeping verandahs to the rear extend the living spaces outdoors through large sliding doors. Entertaining and relaxing with family and friends is effortless with a diverse selection of spaces to suit any occasion.

Perfect for the widest of blocks the Montville is the ultimate lifestyle home.

MASTER BEDROOM

KITCHEN

DINING

URBAN

EXECUTIVE

MANOR

RESORT