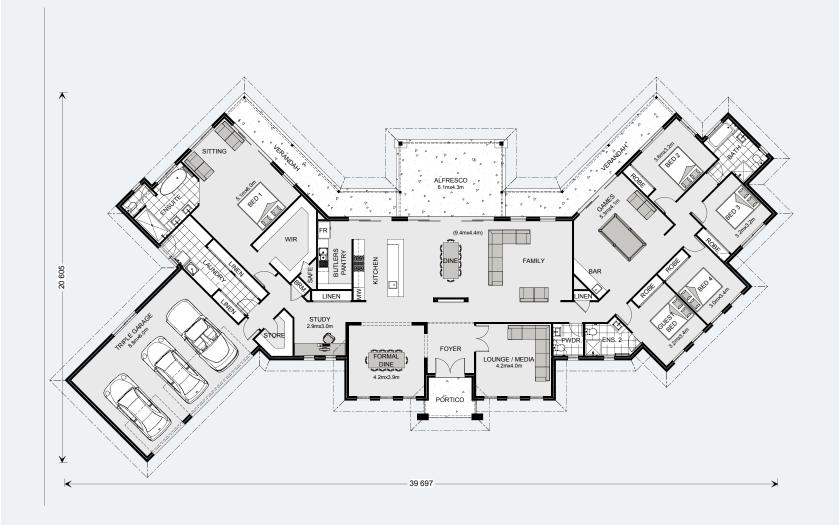

The Montville Prestige design offers individually crafted facades that will inspire you by providing a choice of homes that reflect your personal lifestyle and preferences.

The Montville Prestige offers a fresh modern take on the classic country lifestyle. A sweeping floorplan with wraparound verandahs to the rear creates an airy, expansive feel, while clever design provides space and privacy for each family member.

Front and centre, the large entry foyer features a formal lounge and formal dining on either side, before revealing a huge open plan living space with designer kitchen, butler's pantry, dining and family room at the heart of the home. A large covered Alfresco and sweeping verandahs to the rear extend the living spaces outdoors through large sliding doors. Entertaining and relaxing with family and friends is effortless with a diverse selection of spaces to suit any occasion.

Separated by the central main living zone, two distinct zones are formed either side. To one side is an impressive master retreat with huge walk-in robe and luxury ensuite, while the other wing is perfect as a kid's or guest zone with 3 to 4 bedrooms, bathrooms and a games room with built-in bar.

Perfect for the widest of blocks the Montville is the ultimate lifestyle home.

MASTER BEDROOM

KITCHEN

DINING

URBAN

EXECUTIVE

MANOR

RESORT