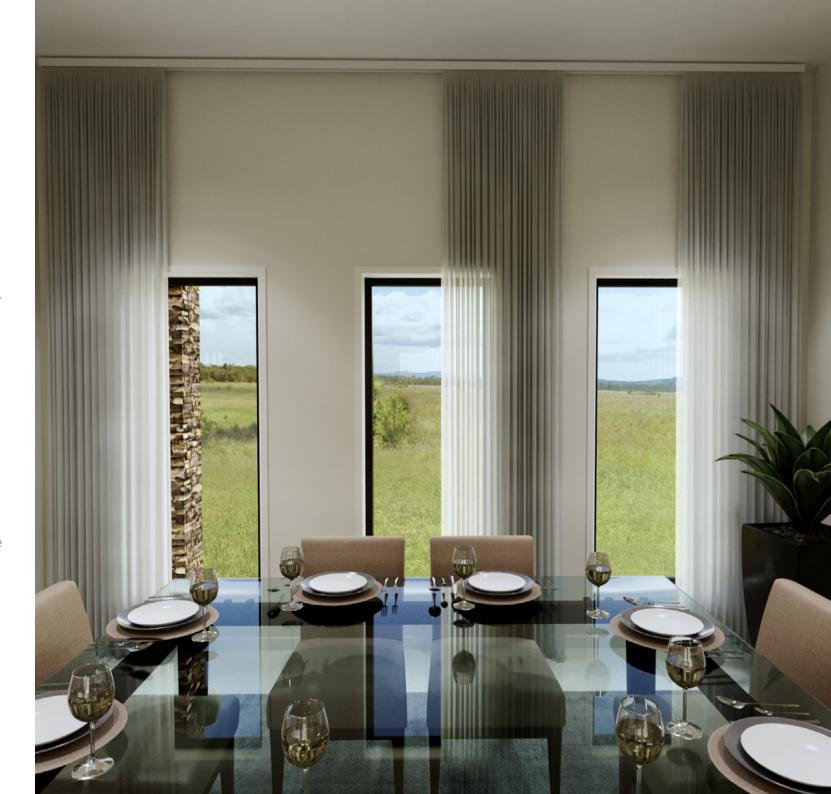

Front and centre, the large entry foyer features a formal lounge and formal dining on either side, before revealing a huge open plan living space with designer kitchen, butler's pantry, dining and family room at the heart of the home. A large covered Alfresco and sweeping verandahs to the rear extend the living spaces outdoors through large sliding doors. Entertaining and relaxing with family and friends is effortless with a diverse selection of spaces to suit any occasion.

Perfect for the widest of blocks the Montville is the ultimate lifestyle home.

MASTER BEDROOM

KITCHEN

DINING

URBAN

EXECUTIVE

MANOR

RESORT