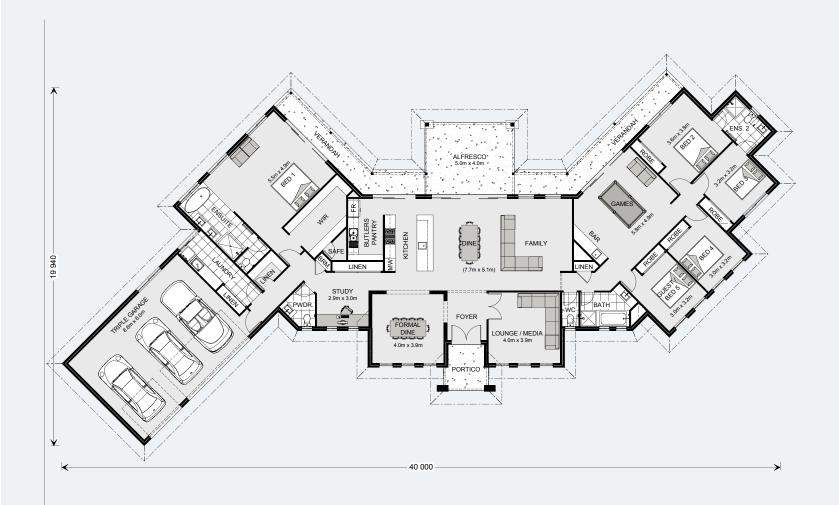

420 Resort Floorplan

The Montville Prestige design offers individually crafted facades that will inspire you by providing a choice of homes that reflect your personal lifestyle and preferences.

The Montville Prestige offers a fresh modern take on the classic country lifestyle. A sweeping floorplan with wraparound verandahs to the rear creates an airy, expansive feel, while clever design provides space and privacy for each family member.

Front and centre, the large entry foyer features a formal lounge and formal dining on either side, before revealing a huge open plan living space with designer kitchen, butler's pantry, dining and family room at the heart of the home. A large covered Alfresco and sweeping verandahs to the rear extend the living spaces outdoors through large sliding doors. Entertaining and relaxing with family and friends is effortless with a diverse selection of spaces to suit any occasion.

Separated by the central main living zone, two distinct zones are formed either side. To one side is an impressive master retreat with huge walk-in robe and luxury ensuite, while the other wing is perfect as a kid's or guest zone with 3 to 4 bedrooms, bathrooms and a games room with built-in bar.

Perfect for the widest of blocks the Montville is the ultimate lifestyle home.

MASTER BEDROOM

KITCHEN

DINING

URBAN

EXECUTIVE

MANOR

RESORT