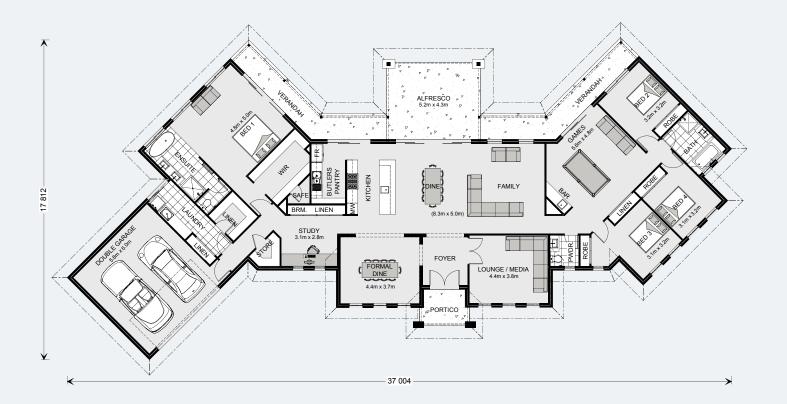

380 Resort Floorplan

The Montville Prestige design offers individually crafted facades that will inspire you by providing a choice of homes that reflect your personal lifestyle and preferences.

The Montville Prestige offers a fresh modern take on the classic country lifestyle. A sweeping floorplan with wraparound verandahs to the rear creates an airy, expansive feel, while clever design provides space and privacy for each family member.

Front and centre, the large entry foyer features a formal lounge and formal dining on either side, before revealing a huge open plan living space with designer kitchen, butler's pantry, dining and family room at the heart of the home. A large covered Alfresco and sweeping verandahs to the rear extend the living spaces outdoors through large sliding doors. Entertaining and relaxing with family and friends is effortless with a diverse selection of spaces to suit any occasion.

Separated by the central main living zone, two distinct zones are formed either side. To one side is an impressive master retreat with huge walk-in robe and luxury ensuite, while the other wing is perfect as a kid's or guest zone with 3 to 4 bedrooms, bathrooms and a games room with built-in bar.

Perfect for the widest of blocks the Montville is the ultimate lifestyle home.

MASTER BEDROOM

KITCHEN

DINING

URBAN

EXECUTIVE

MANOR

RESORT