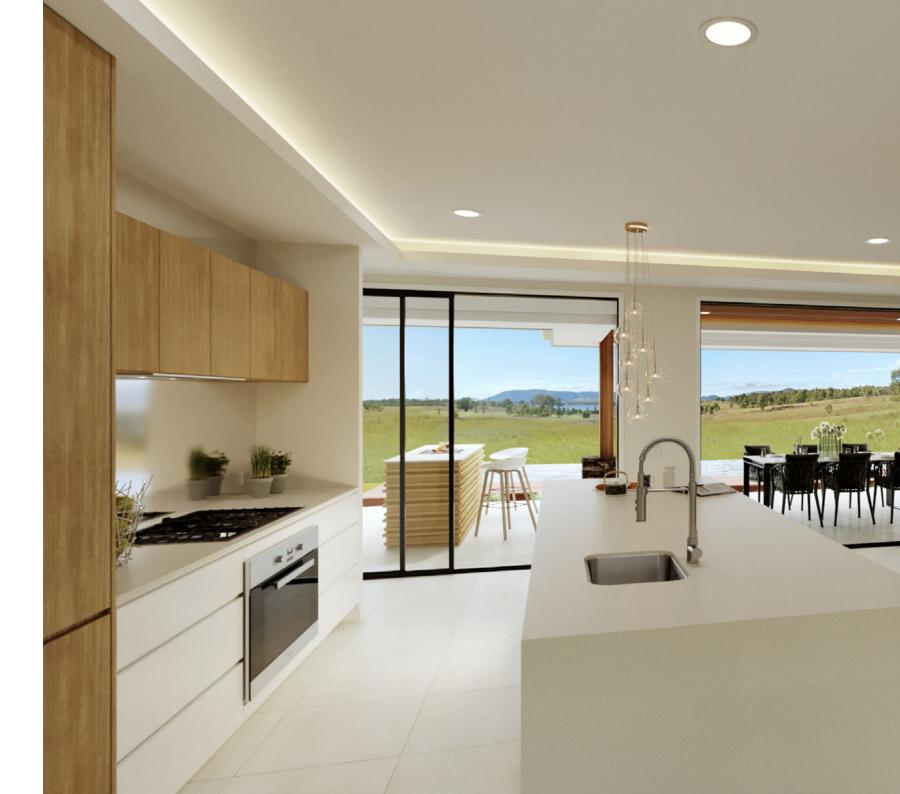

Front and centre, the large entry foyer features a formal lounge and formal dining on either side, before revealing a huge open plan living space with designer kitchen, butler's pantry, dining and family room at the heart of the home. A large covered Alfresco and sweeping verandahs to the rear extend the living spaces outdoors through large sliding doors. Entertaining and relaxing with family and friends is effortless with a diverse selection of spaces to suit any occasion.

Perfect for the widest of blocks the Montville is the ultimate lifestyle home.

MASTER BEDROOM

KITCHEN

DINING

URBAN

EXECUTIVE

MANOR

RESORT