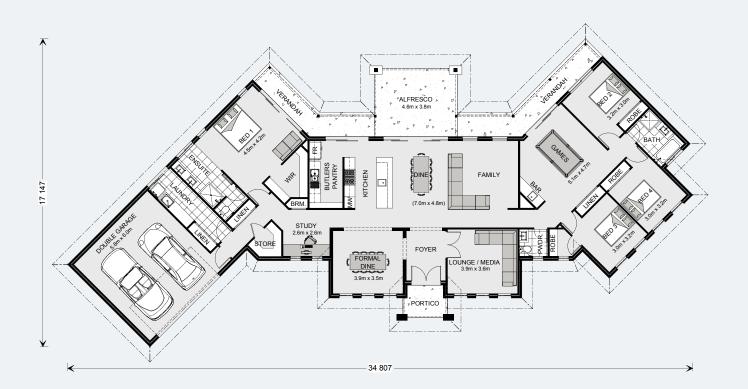

325 Resort Floorplan

**□** 4 **□** 2.5 **□** 2

The Montville Prestige design offers individually crafted facades that will inspire you by providing a choice of homes that reflect your personal lifestyle and preferences.

The Montville Prestige offers a fresh modern take on the classic country lifestyle. A sweeping floorplan with wraparound verandahs to the rear creates an airy, expansive feel, while clever design provides space and privacy for each family member.

Front and centre, the large entry foyer features a formal lounge and formal dining on either side, before revealing a huge open plan living space with designer kitchen, butler's pantry, dining and family room at the heart of the home. A large covered Alfresco and sweeping verandahs to the rear extend the living spaces outdoors through large sliding doors. Entertaining and relaxing with family and friends is effortless with a diverse selection of spaces to suit any occasion.

Separated by the central main living zone, two distinct zones are formed either side. To one side is an impressive master retreat with huge walk-in robe and luxury ensuite, while the other wing is perfect as a kid's or guest zone with 3 to 4 bedrooms, bathrooms and a games room with built-in bar.

Perfect for the widest of blocks the Montville is the ultimate lifestyle home.

MASTER BEDROOM

KITCHEN

DINING

URBAN

EXECUTIVE

MANOR

RESORT