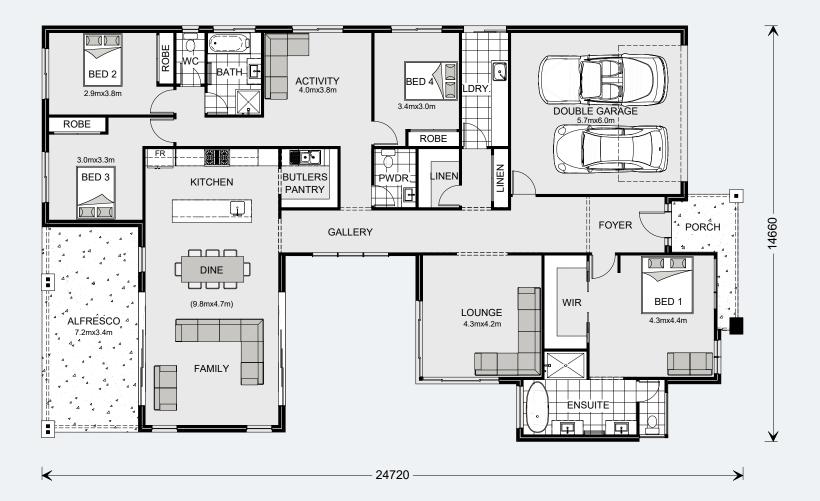

The Beachmere design offers individually crafted facades that will inspire you by providing a choice of homes that reflect your personal lifestyle and preferences.

The Beachmere design is a large family home that's packed with features and style and designed around a central courtyard that captures plenty of natural light and breezes throughout the home.

Perfect for entertaining, the Beachmere boasts three separate indoor living areas. The open plan living area with stylish kitchen and butler's pantry connects freely with the family and dining as it continues outdoors to the inner central courtyard and covered Alfresco to the rear. A lounge room looks out across the central courtyard towards the open plan living area while to the rear of the home is the kid's zone with bedrooms that flow from a central activity room.

A spacious master bedroom is well separated from the other bedrooms and located to the front of the home. With a well appointed ensuite and walk in robe the master bedroom suite becomes a private retreat.