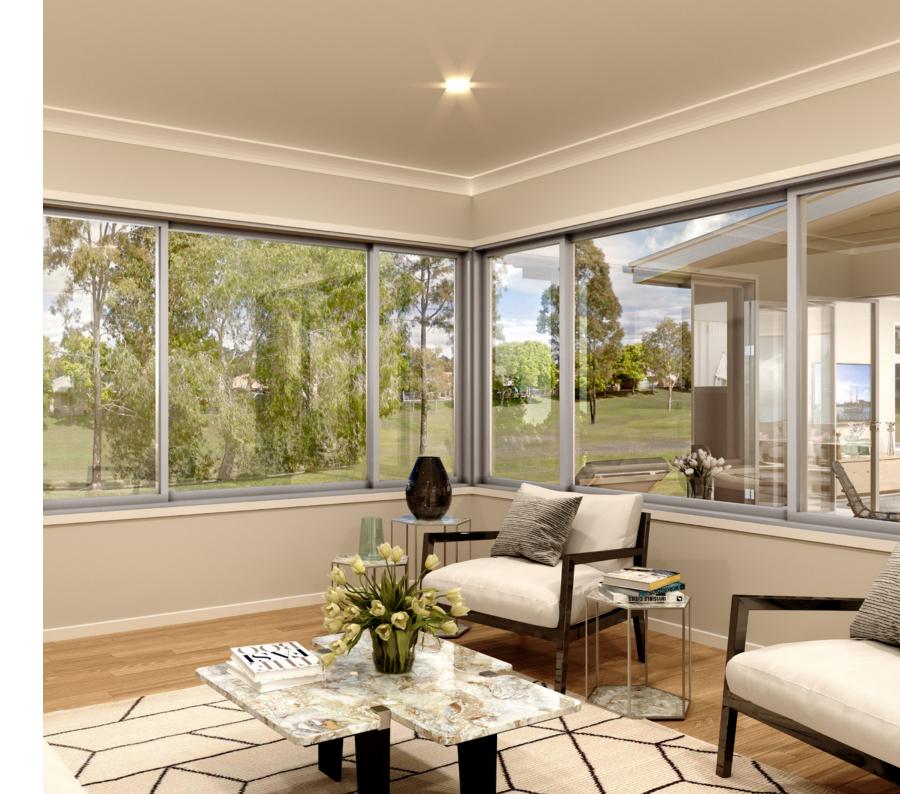

Perfect for entertaining, the Beachmere boasts three separate indoor living areas. The open plan living area with stylish kitchen and butler's pantry connects freely with the family and dining as it continues outdoors to the inner central courtyard and covered Alfresco to the rear. A lounge room looks out across the central courtyard towards the open plan living area while to the rear of the home is the kid's zone with bedrooms that flow from a central activity room.