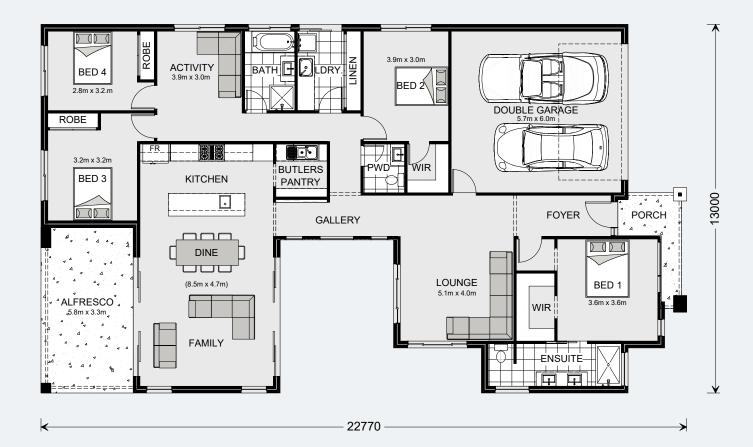

#### Floor Area

| Total    | 251.9 m² |
|----------|----------|
| Porch    | 5.3 m²   |
| Alfresco | 18.9 m²  |
| Garage   | 37.2 m²  |
| Living   | 190.5 m² |

272

**□** 4 **□** 2.5 **□** 2

The Beachmere design offers individually crafted facades that will inspire you by providing a choice of homes that reflect your personal lifestyle and preferences.

The Beachmere design is a large family home that's packed with features and style and designed around a central courtyard that captures plenty of natural light and breezes throughout the home.

Perfect for entertaining, the Beachmere boasts three separate indoor living areas. The open plan living area with stylish kitchen and butler's pantry connects freely with the family and dining as it continues outdoors to the inner central courtyard and covered Alfresco to the rear. A lounge room looks out across the central courtyard towards the open plan living area while to the rear of the home is the kid's zone with bedrooms that flow from a central activity room.

A spacious master bedroom is well separated from the other bedrooms and located to the front of the home. With a well appointed ensuite and walk in robe the master bedroom suite becomes a private retreat.