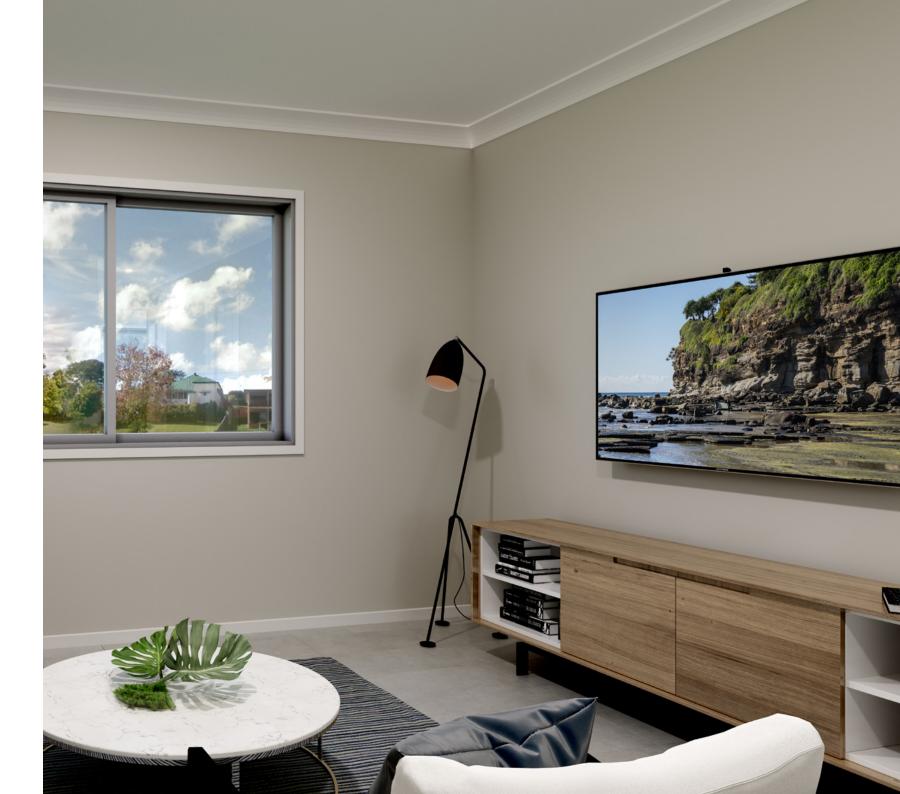

Perfect for entertaining, the Beachmere boasts three separate indoor living areas. The open plan living area with stylish kitchen and butler's pantry connects freely with the family and dining as it continues outdoors to the inner central courtyard and covered Alfresco to the rear. A lounge room looks out across the central courtyard towards the open plan living area while to the rear of the home is the kid's zone with bedrooms that flow from a central activity room.