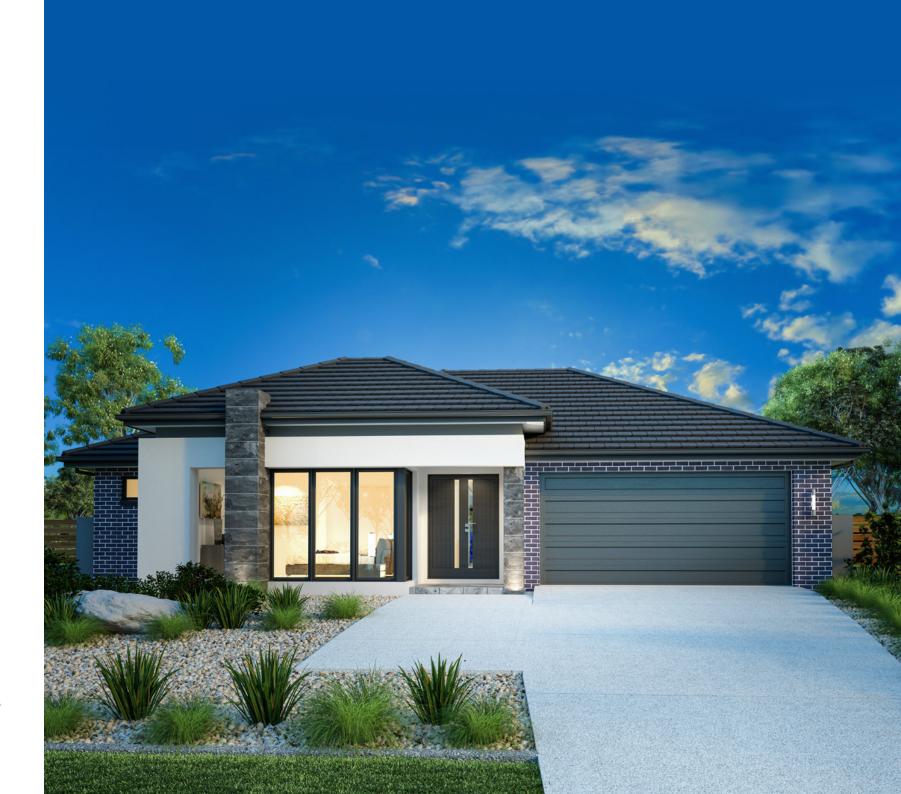

**Beachmere** 

235

**□** 4 **□** 2.5 **□** 2

The Beachmere design offers individually crafted facades that will inspire you by providing a choice of homes that reflect your personal lifestyle and preferences.

The Beachmere design is a large family home that's packed with features and style and designed around a central courtyard that captures plenty of natural light and breezes throughout the home.

Perfect for entertaining, the Beachmere boasts three separate indoor living areas. The open plan living area with stylish kitchen and butler's pantry connects freely with the family and dining as it continues outdoors to the inner central courtyard and covered Alfresco to the rear. A lounge room looks out across the central courtyard towards the open plan living area while to the rear of the home is the kid's zone with bedrooms that flow from a central activity room.

A spacious master bedroom is well separated from the other bedrooms and located to the front of the home. With a well appointed ensuite and walk in robe the master bedroom suite becomes a private retreat.