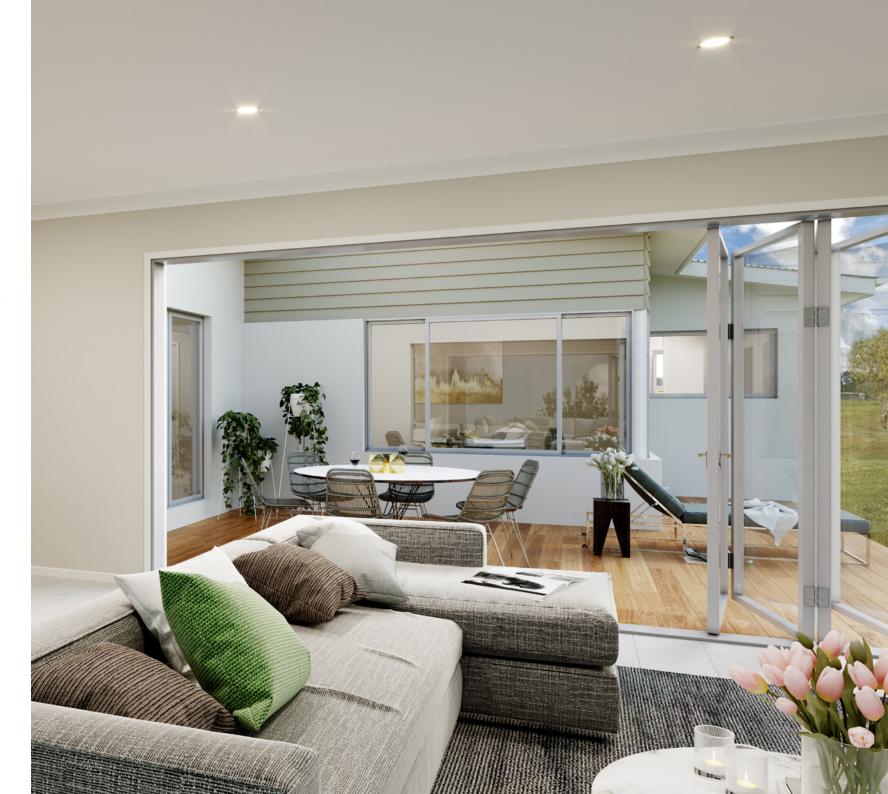

Perfect for entertaining, the Beachmere boasts three separate indoor living areas. The open plan living area with stylish kitchen and butler's pantry connects freely with the family and dining as it continues outdoors to the inner central courtyard and covered Alfresco to the rear. A lounge room looks out across the central courtyard towards the open plan living area while to the rear of the home is the kid's zone with bedrooms that flow from a central activity room.