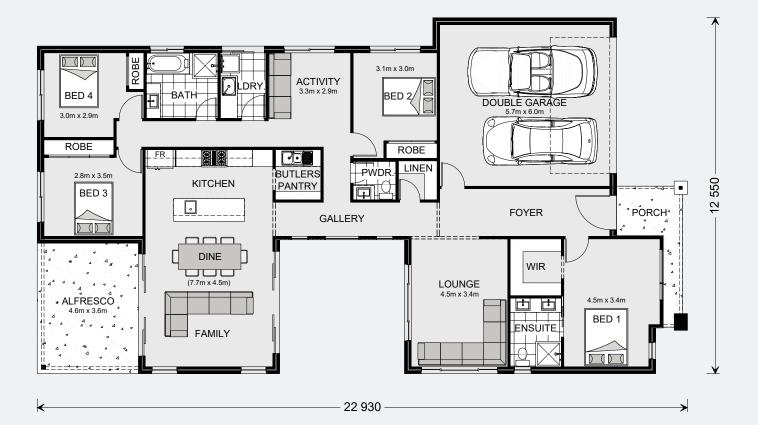

#### Floor Area

| Total    | 235.4 m² |
|----------|----------|
| Porch    | 6.3 m²   |
| Alfresco | 16.4 m²  |
| Garage   | 37.9 m²  |
| Living   | 174.8 m² |

252

The Beachmere design offers individually crafted facades that will inspire you by providing a choice of homes that reflect your personal lifestyle and preferences.

The Beachmere design is a large family home that's packed with features and style and designed around a central courtyard that captures plenty of natural light and breezes throughout the home.

Perfect for entertaining, the Beachmere boasts three separate indoor living areas. The open plan living area with stylish kitchen and butler's pantry connects freely with the family and dining as it continues outdoors to the inner central courtyard and covered Alfresco to the rear. A lounge room looks out across the central courtyard towards the open plan living area while to the rear of the home is the kid's zone with bedrooms that flow from a central activity room.

A spacious master bedroom is well separated from the other bedrooms and located to the front of the home. With a well appointed ensuite and walk in robe the master bedroom suite becomes a private retreat.