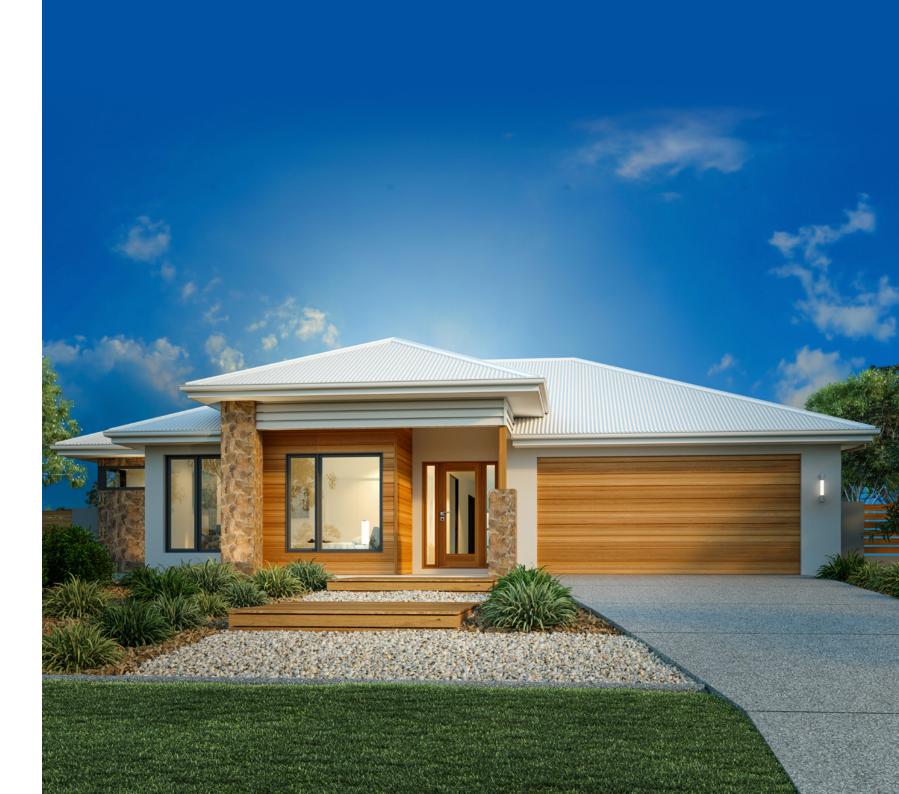

**Beachmere** 

235

**□** 4 **□** 2.5 **□** 2

The Beachmere design offers individually crafted facades that will inspire you by providing a choice of homes that reflect your personal lifestyle and preferences.

The Beachmere design is a large family home that's packed with features and style and designed around a central courtyard that captures plenty of natural light and breezes throughout the home.

Perfect for entertaining, the Beachmere boasts three separate indoor living areas. The open plan living area with stylish kitchen and butler's pantry connects freely with the family and dining as it continues outdoors to the inner central courtyard and covered Alfresco to the rear. A lounge room looks out across the central courtyard towards the open plan living area while to the rear of the home is the kid's zone with bedrooms that flow from a central activity room.

A spacious master bedroom is well separated from the other bedrooms and located to the front of the home. With a well appointed ensuite and walk in robe the master bedroom suite becomes a private retreat.