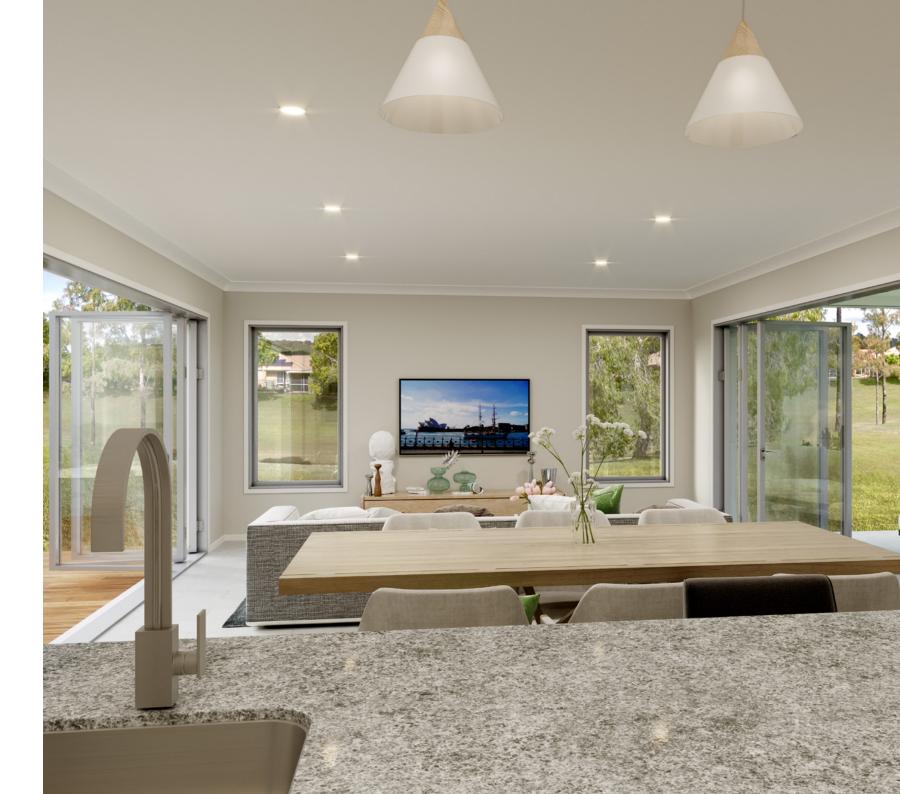

Perfect for entertaining, the Beachmere boasts three separate indoor living areas. The open plan living area with stylish kitchen and butler's pantry connects freely with the family and dining as it continues outdoors to the inner central courtyard and covered Alfresco to the rear. A lounge room looks out across the central courtyard towards the open plan living area while to the rear of the home is the kid's zone with bedrooms that flow from a central activity room.