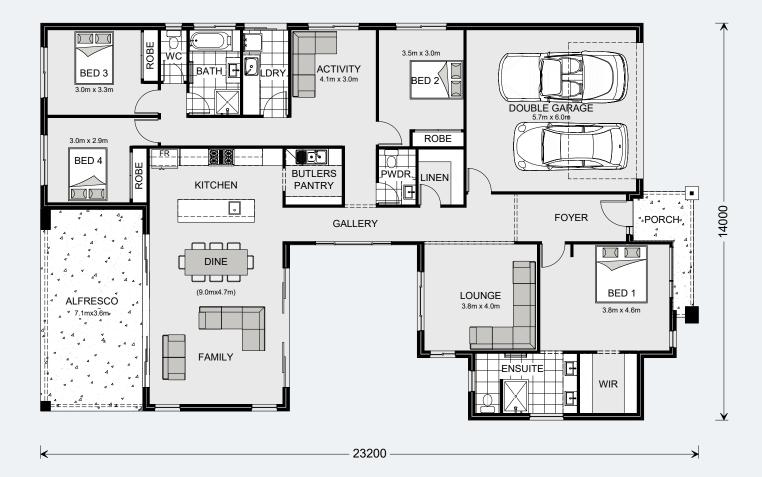

#### Floor Area

| Total    | 272.3 m² |
|----------|----------|
| Porch    | 5.6 m²   |
| Alfresco | 25.6 m²  |
| Garage   | 37.2 m²  |
| Living   | 203.9 m² |

303

The Beachmere design offers individually crafted facades that will inspire you by providing a choice of homes that reflect your personal lifestyle and preferences.

The Beachmere design is a large family home that's packed with features and style and designed around a central courtyard that captures plenty of natural light and breezes throughout the home.

Perfect for entertaining, the Beachmere boasts three separate indoor living areas. The open plan living area with stylish kitchen and butler's pantry connects freely with the family and dining as it continues outdoors to the inner central courtyard and covered Alfresco to the rear. A lounge room looks out across the central courtyard towards the open plan living area while to the rear of the home is the kid's zone with bedrooms that flow from a central activity room.

A spacious master bedroom is well separated from the other bedrooms and located to the front of the home. With a well appointed ensuite and walk in robe the master bedroom suite becomes a private retreat.