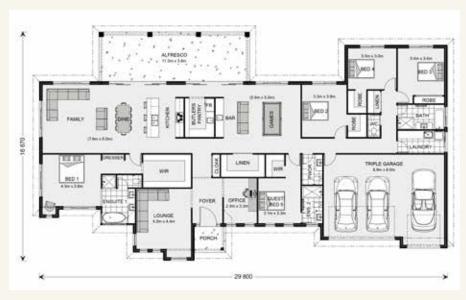

#### **FEATURES**

- + 5 bedrooms
- + Ensuite, and walk in robe to master bedroom
- + Kitchen
- + Butlers Pantry
- + Family room
- + Dining room
- + Lounge room
- + Office
- + Games room
- + Bar
- + Walk in linen closet
- + Alfresco
- + Triple car garage

#### **SPECIFICATIONS**

 Living:
 292.8 sqm
 31.82 sq

 Garage:
 58.7 sqm
 6.38 sq

 Alfresco:
 39.6 sqm
 4.30 sq

 Porch:
 4.3 sqm
 0.46 sq

 Total:
 395.4 sqm
 42.97 sq

#### TOTAL AREA

**Width:** 29.80 m **Length:** 16.67 m

Wentworth 395 Classic facade floorplan

| NOTES |  |  |  |
|-------|--|--|--|
|       |  |  |  |
|       |  |  |  |
|       |  |  |  |
|       |  |  |  |
|       |  |  |  |
|       |  |  |  |