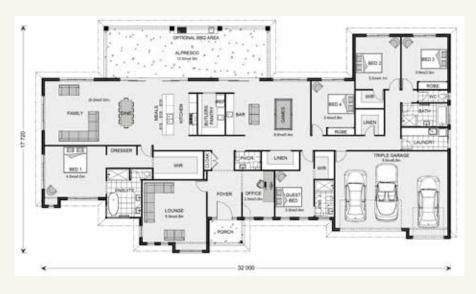

#### **FEATURES**

- + 5 bedrooms
- + Ensuite, and walk in robe to master bedroom
- + Kitchen
- + Butlers Pantry
- + Family room
- + Dining room
- + Lounge room
- + Office
- + Games room
- + Bai
- + Walk in linen cupboards
- + Alfresco
- + Triple car garage

### SPECIFICATIONS

| Living:   | 338.4 sqm | 36.78 sq |
|-----------|-----------|----------|
| Garage:   | 58.7 sqm  | 6.38 sq  |
| Alfresco: | 52.7 sqm  | 5.72 sq  |
| Porch:    | 5.4 sqm   | 0.58 sq  |
| Total:    | 455.2 sqm | 49.78 sq |

#### TOTAL AREA

**Width:** 32.00 m **Length:** 17.72 m

Wentworth 455 Resort facade floorplan

| NOTES |  |  |  |
|-------|--|--|--|
|       |  |  |  |
|       |  |  |  |
|       |  |  |  |
|       |  |  |  |
|       |  |  |  |
|       |  |  |  |