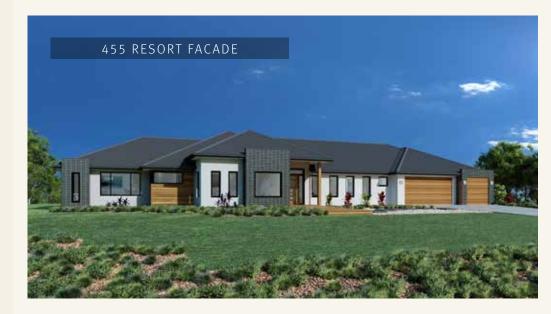

#### TOTAL AREA

**Width:** 32.00 m **Length:** 17.72 m

Wentworth 455 Resort facade floorplan

| NOTES |  |  |  |
|-------|--|--|--|
|       |  |  |  |
|       |  |  |  |
|       |  |  |  |
|       |  |  |  |
|       |  |  |  |
|       |  |  |  |

# Wentworth facade options.

G.J. Gardner's tailored facades give you the opportunity to personalise your home. With Executive, Classic, Resort, Urban, Traditional and Beach facades to choose from, you can bring your home to life, making it as individual as you are!