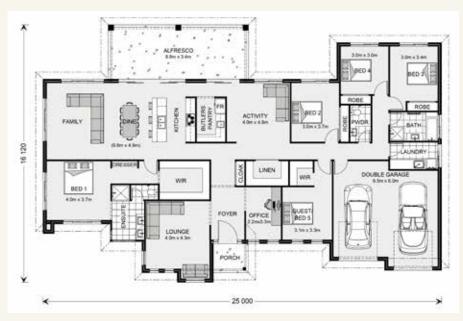

#### Wentworth 320.

#### **FEATURES**

- + 5 bedrooms
- + Ensuite, and walk in robe to master bedroom
- + Kitchen
- + Butlers pantry
- + Family room
- + Dining room
- + Activity room
- + Lounge room
- + Office
- + Walk in linen closet
- + Alfresco
- + Double garage

#### **SPECIFICATIONS**

 Living:
 243.9 sqm
 26.51 sq

 Garage:
 42.7 sqm
 4.64 sq

 Alfresco:
 29.9 sqm
 3.25 sq

 Porch:
 4.0 sqm
 0.43 sq

 Total:
 320.5 sqm
 34.83 sq

#### TOTAL AREA

**Width:** 25.00 m **Length:** 16.12 m

Wentworth 320 Resort facade floorplan

| NOTES |  |  |  |
|-------|--|--|--|
|       |  |  |  |
|       |  |  |  |
|       |  |  |  |
|       |  |  |  |
|       |  |  |  |
|       |  |  |  |