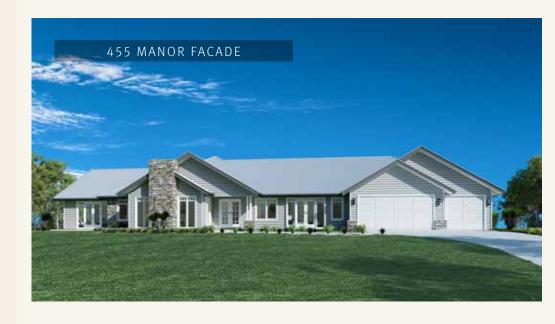

#### Wentworth 455.

#### TOTAL AREA

**Width:** 32.00 m **Length:** 17.72 m

Wentworth 455 Resort facade floorplan

| NOTES |  |  |  |
|-------|--|--|--|
|       |  |  |  |
|       |  |  |  |
|       |  |  |  |
|       |  |  |  |
|       |  |  |  |
|       |  |  |  |