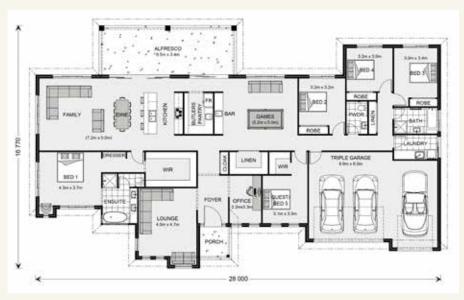

#### **FEATURES**

- + 5 bedrooms
- + Ensuite, and walk in robe to master bedroom
- + Kitchen
- + Family room
- + Dining room
- + Butlers Pantry
- + Lounge room
- + Office
- + Games room
- + Bar
- + Walk in linen cupboard
- + Alfresco
- + Triple car garage

#### **SPECIFICATIONS**

 Living:
 269.3 sqm
 29.27 sq

 Garage:
 57.4 sqm
 6.23 sq

 Alfresco:
 32.3 sqm
 3.51 sq

 Porch:
 5.0 sqm
 0.54 sq

 Total:
 364.0 sqm
 39.56 sq

#### TOTAL AREA

**Width:** 28.00 m **Length:** 16.77 m

Wentworth 364 Resort facade floorplan

| NOTES |  |  |  |
|-------|--|--|--|
|       |  |  |  |
|       |  |  |  |
|       |  |  |  |
|       |  |  |  |
|       |  |  |  |
|       |  |  |  |