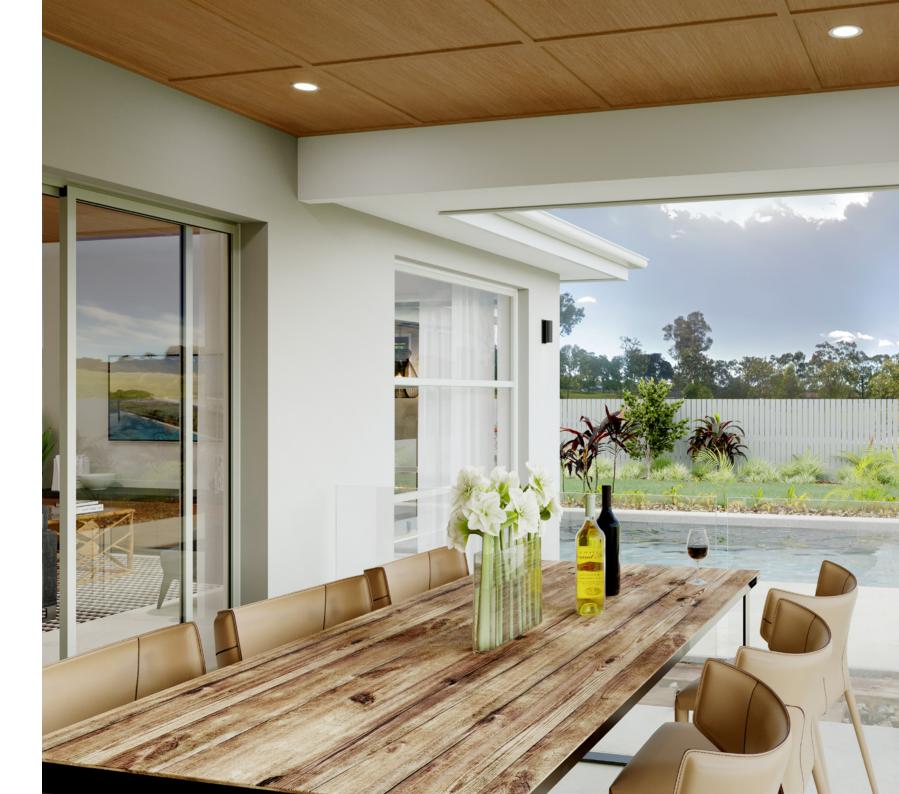

Entertain with family and friends in the open family and dining space combining a large kitchen and butler's pantry that opens to an undercover alfresco area.

A central activity area and study nook in the children's wing creates a great space for activities away from the main areas of the home joined by the bedrooms, family bathroom and powder room.