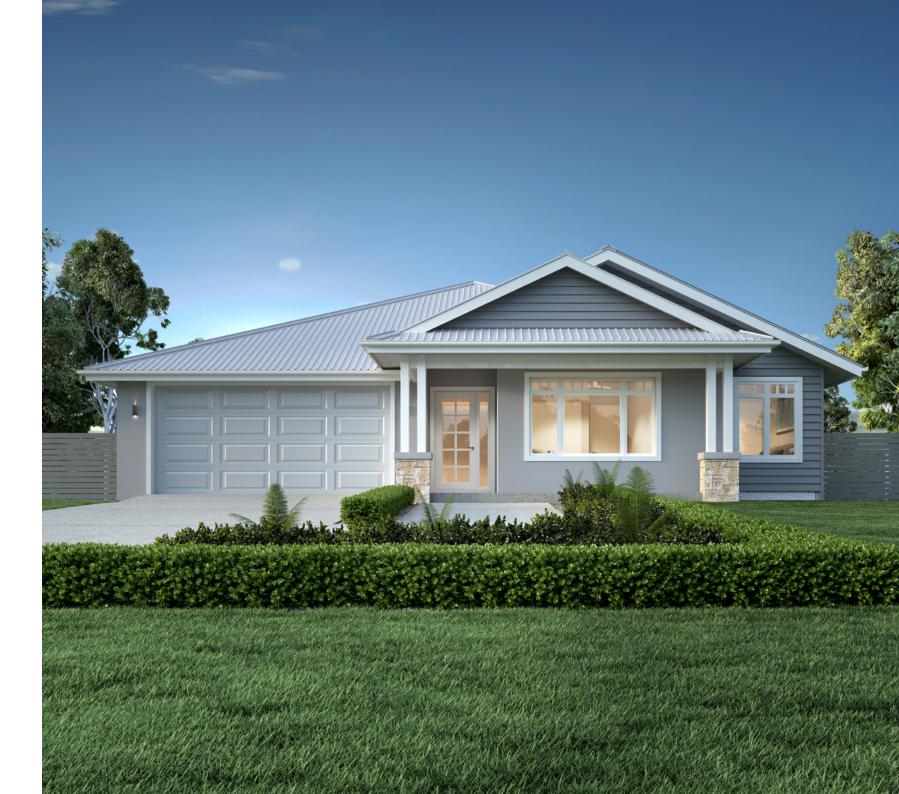

Newport

**□** 4 **□** 2.5 **□** 2

230 Resort Floorplan

A home designed for families; the Newport is sure to impress. A contemporary, functional design that allows families to come together in the open plan living area while offering privacy through zones perfectly suited to the modern family.

Entertain with family and friends in the open family and dining space combining a large kitchen and butler's pantry that opens to an undercover alfresco area.

A central activity area and study nook in the children's wing creates a great space for activities away from the main areas of the home joined by the bedrooms, family bathroom and powder room.

The master bedroom positioned for privacy features an impressive well-appointed ensuite with features such as a bath and double vanity and a large walk in robe offering a touch of luxury and a space to escape.

A formal lounge completes the home's functionality for the needs of today's families.

MASTER BEDROOM

KITCHEN

DINING

LIVING

LOUNGE

ALFRESCO

URBAN