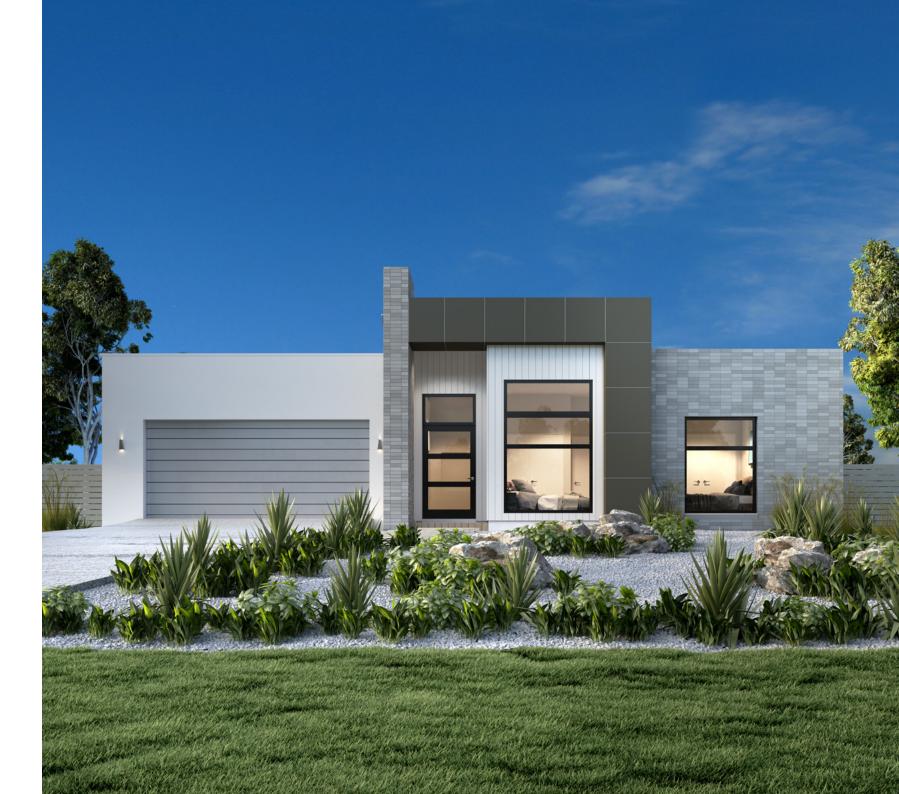

Newport

**□** 4 **□** 2.5 **□** 2

230 Resort Floorplan

A home designed for families; the Newport is sure to impress. A contemporary, functional design that allows families to come together in the open plan living area while offering privacy through zones perfectly suited to the modern family.

Entertain with family and friends in the open family and dining space combining a large kitchen and butler's pantry that opens to an undercover alfresco area.

A central activity area and study nook in the children's wing creates a great space for activities away from the main areas of the home joined by the bedrooms, family bathroom and powder room.

The master bedroom positioned for privacy features an impressive well-appointed ensuite with features such as a bath and double vanity and a large walk in robe offering a touch of luxury and a space to escape.

A formal lounge completes the home's functionality for the needs of today's families.

MASTER BEDROOM

KITCHEN

DINING

LIVING

LOUNGE

ALFRESCO

URBAN