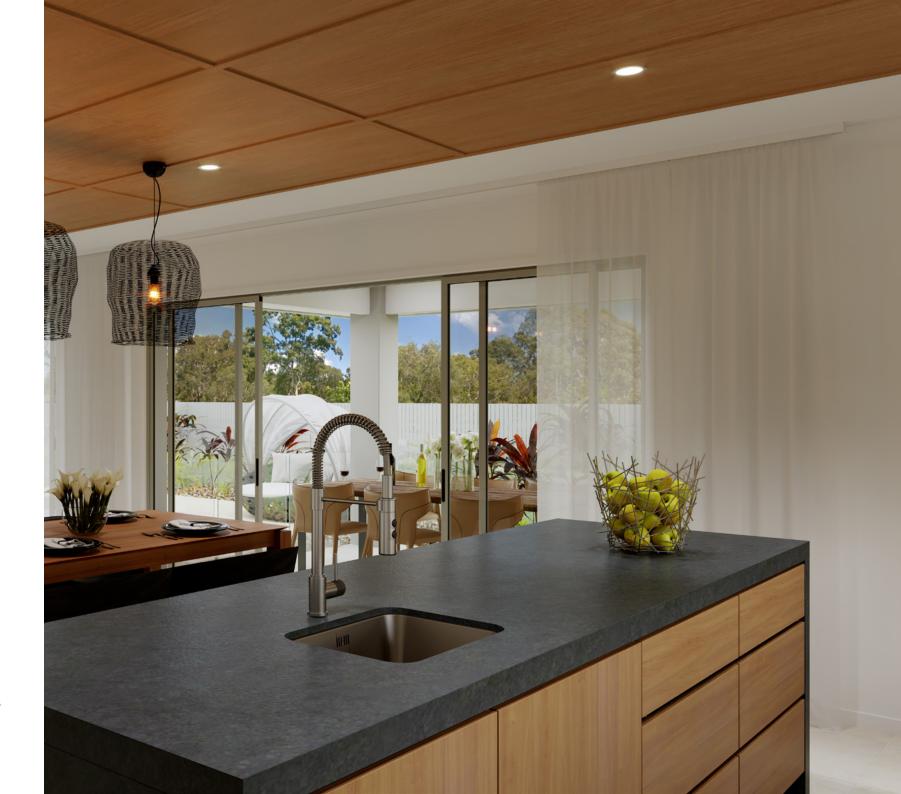

Entertain with family and friends in the open family and dining space combining a large kitchen and butler's pantry that opens to an undercover alfresco area.

A central activity area and study nook in the children's wing creates a great space for activities away from the main areas of the home joined by the bedrooms, family bathroom and powder room.