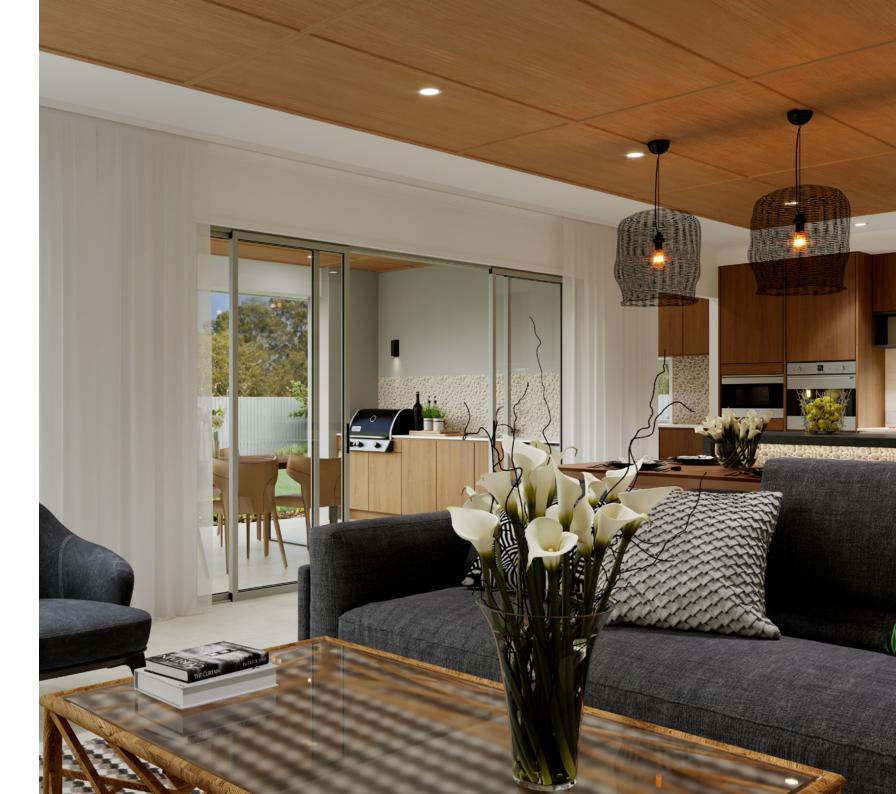

Entertain with family and friends in the open family and dining space combining a large kitchen and butler's pantry that opens to an undercover alfresco area.

A central activity area and study nook in the children's wing creates a great space for activities away from the main areas of the home joined by the bedrooms, family bathroom and powder room.

A formal lounge completes the home's functionality for the needs of today's families.

MASTER BEDROOM

KITCHEN

DINING

LIVING

LOUNGE

ALFRESCO

URBAN