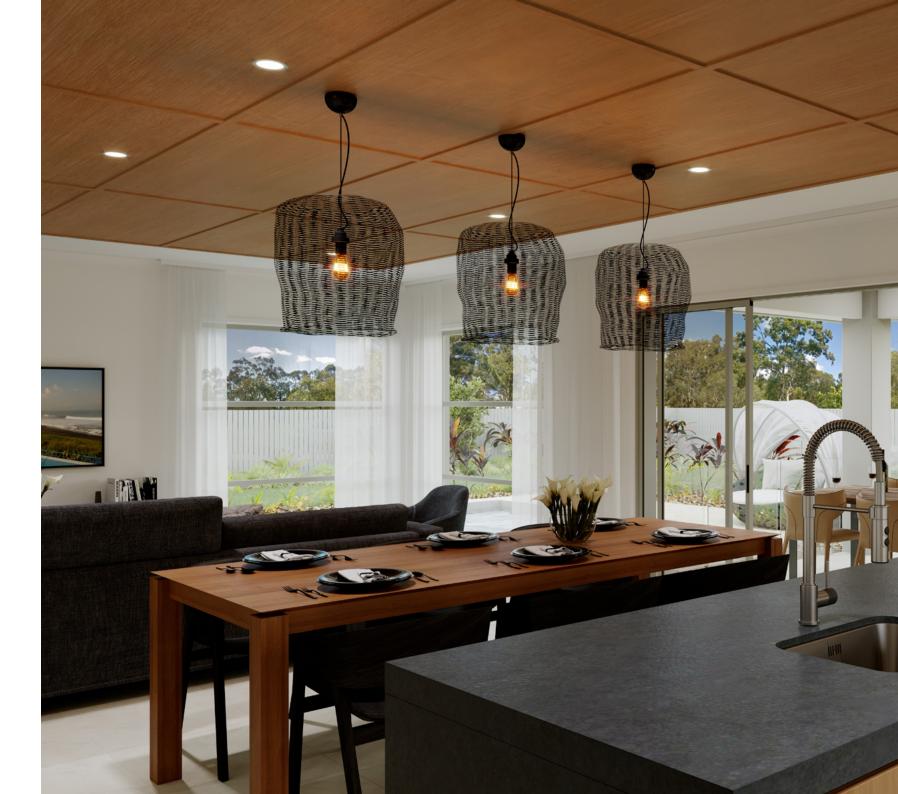

230 Resort Floorplan

A home designed for families; the Newport is sure to impress. A contemporary, functional design that allows families to come together in the open plan living area while offering privacy through zones perfectly suited to the modern family.

Entertain with family and friends in the open family and dining space combining a large kitchen and butler's pantry that opens to an undercover alfresco area.

A central activity area and study nook in the children's wing creates a great space for activities away from the main areas of the home joined by the bedrooms, family bathroom and powder room.