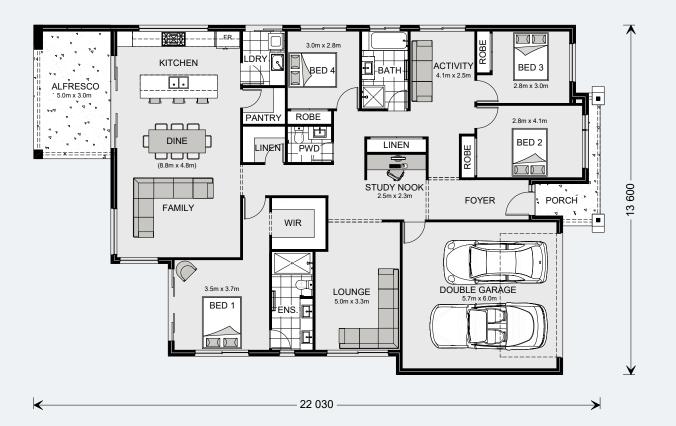

261 Resort Floorplan

**□** 4 **□** 2.5 **□** 2

#### Floor Areas

| Total    | 247.5 m <sup>2</sup> |
|----------|----------------------|
| Alfresco | 15.6 m²              |
| Porch    | 5.3 m <sup>2</sup>   |
| Garage   | 37.5 m²              |
| Living   | 189.1 m²             |