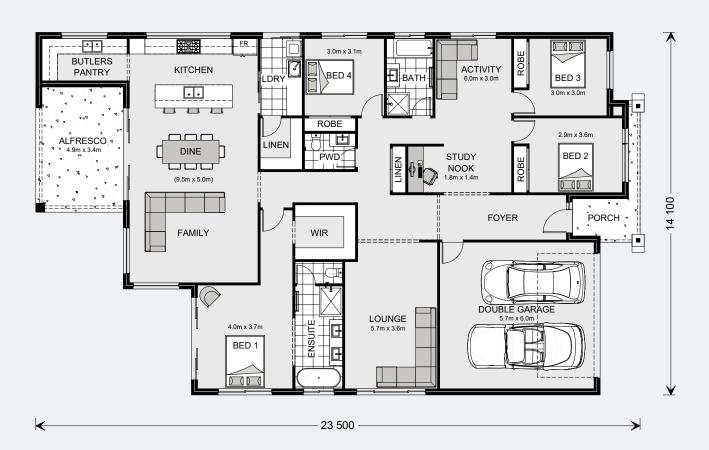

Newport

**□** 4 **□** 2.5 **□** 2

#### Floor Areas

| Total    | 284.3 m <sup>2</sup> |
|----------|----------------------|
| Alfresco | 16.6 m²              |
| Porch    | 5.9 m²               |
| Garage   | 37.4 m²              |
| Living   | 224.4 m²             |

Entertain with family and friends in the open family and dining space combining a large kitchen and butler's pantry that opens to an undercover alfresco area.

A central activity area and study nook in the children's wing creates a great space for activities away from the main areas of the home joined by the bedrooms, family bathroom and powder room.

The master bedroom positioned for privacy features an impressive well-appointed ensuite with features such as a bath and double vanity and a large walk in robe offering a touch of luxury and a space to escape.

A formal lounge completes the home's functionality for the needs of today's families.

MASTER BEDROOM

KITCHEN

DINING

LIVING

LOUNGE

ALFRESCO

URBAN