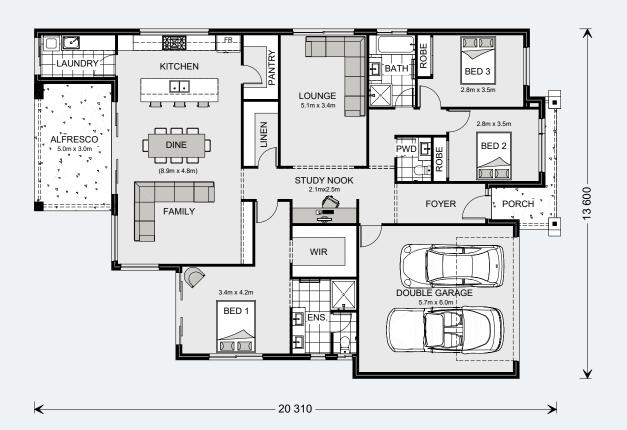

Newport

**□** 4 **□** 2.5 **□** 2

#### Floor Areas

| Total    | 284.3 m <sup>2</sup> |
|----------|----------------------|
| Alfresco | 16.6 m²              |
| Porch    | 5.9 m²               |
| Garage   | 37.4 m²              |
| Living   | 224.4 m²             |

Entertain with family and friends in the open family and dining space combining a large kitchen and butler's pantry that opens to an undercover alfresco area.

A central activity area and study nook in the children's wing creates a great space for activities away from the main areas of the home joined by the bedrooms, family bathroom and powder room.

The master bedroom positioned for privacy features an impressive well-appointed ensuite with features such as a bath and double vanity and a large walk in robe offering a touch of luxury and a space to escape.

A formal lounge completes the home's functionality for the needs of today's families.

MASTER BEDROOM

KITCHEN

DINING

LIVING

LOUNGE

ALFRESCO

URBAN