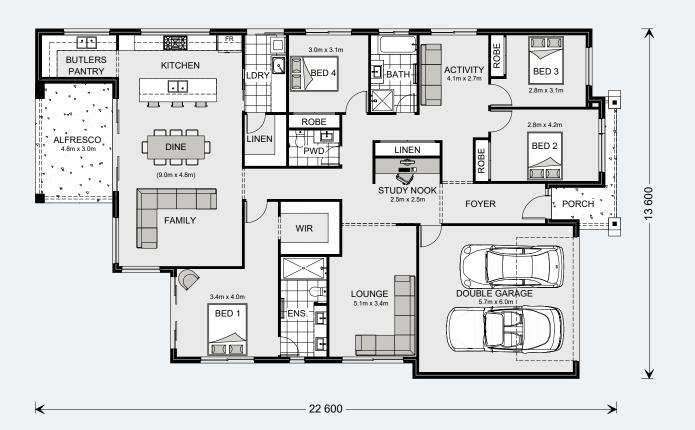

284 Resort Floorplan

**□** 4 **□** 2.5 **□** 2

#### Floor Areas

| Total    | 261.0 m <sup>2</sup> |
|----------|----------------------|
| Alfresco | 14.0 m²              |
| Porch    | 5.3 m <sup>2</sup>   |
| Garage   | 37.5 m²              |
| Living   | 204.2 m <sup>2</sup> |