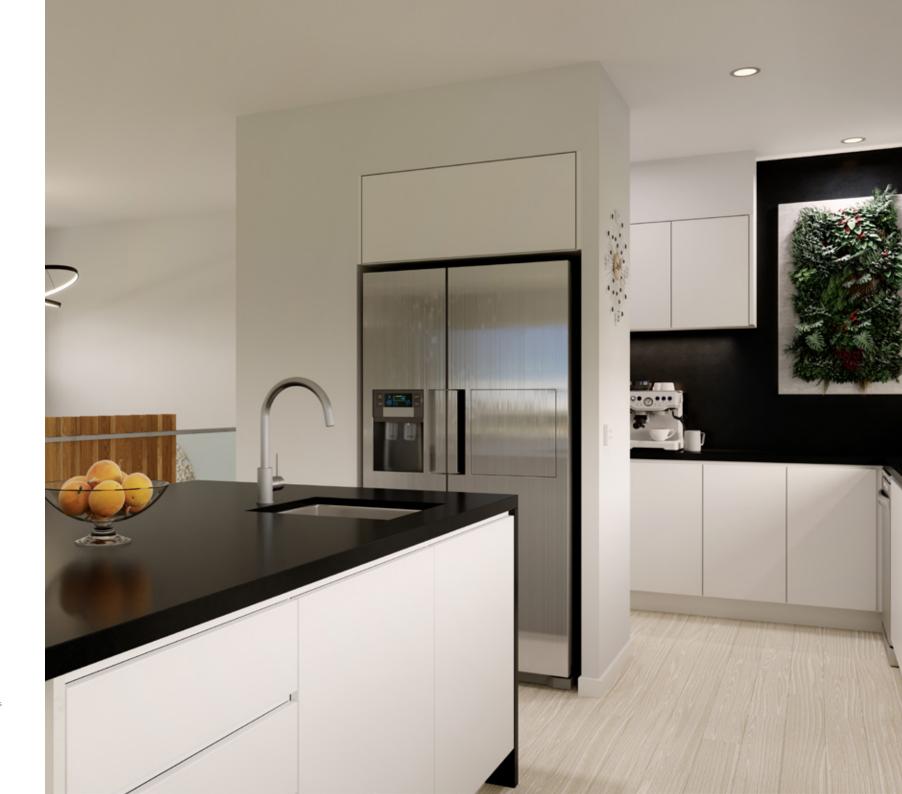

Combined with the very best of open plan living are distinct and separate entertaining areas such as a Media room upstairs and an Activity room downstairs which is a kid's zone that compliments the additional bedrooms. A large alfresco extends the upper floor living area outside, capturing views and summer cooling breezes achieved by elevated living.