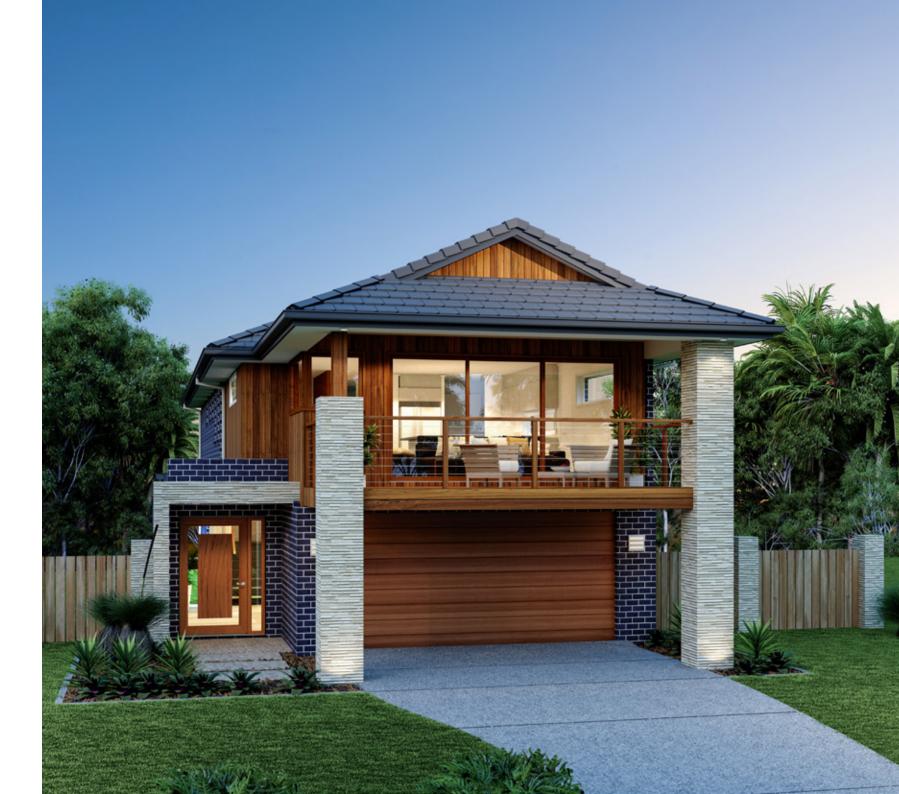

6 700 -

 $\rightarrow$ 

 $\leftarrow$ 

The Hamilton design offers individually crafted facades that will inspire you by providing a choice of homes that reflect your personal lifestyle and preferences.

The sensational Hamilton, exclusive to G.J. Gardner Homes is the ultimate family home, featuring upper floor living spaces, it has been cleverly created to suit a narrow block, yet still give a sense of space.

Combined with the very best of open plan living are distinct and separate entertaining areas such as a Media room upstairs and an Activity room downstairs which is a kid's zone that compliments the additional bedrooms. A large alfresco extends the upper floor living area outside, capturing views and summer cooling breezes achieved by elevated living.

If you want your home to be your castle then the Hamilton design creates a magnificent one for you, one which caters for any occasion.

ACTIVITY ROOM

MASTER BEDROOM

ENSUITE

FOYER

KITCHEN

MEDIA ROOM

URBAN