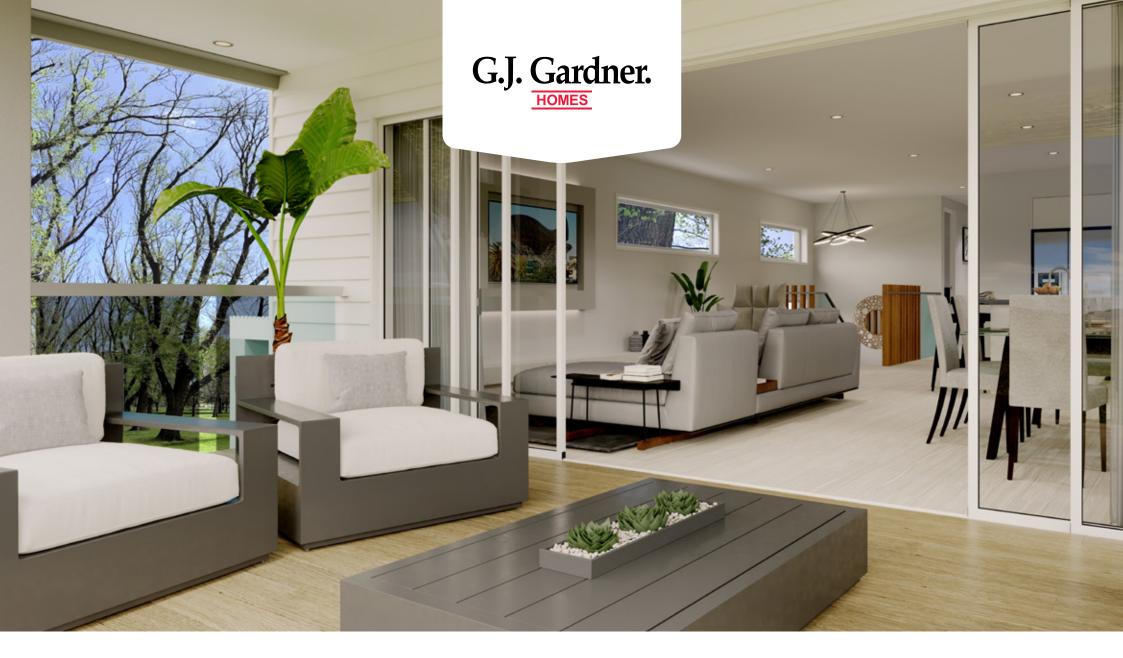

6 700 -

 $\rightarrow$ 

 $\leftarrow$ 

The Hamilton design offers individually crafted facades that will inspire you by providing a choice of homes that reflect your personal lifestyle and preferences.

The sensational Hamilton, exclusive to G.J. Gardner Homes is the ultimate family home, featuring upper floor living spaces, it has been cleverly created to suit a narrow block, yet still give a sense of space.

Combined with the very best of open plan living are distinct and separate entertaining areas such as a Media room upstairs and an Activity room downstairs which is a kid's zone that compliments the additional bedrooms. A large alfresco extends the upper floor living area outside, capturing views and summer cooling breezes achieved by elevated living.

If you want your home to be your castle then the Hamilton design creates a magnificent one for you, one which caters for any occasion.

ACTIVITY ROOM

MASTER BEDROOM

ENSUITE

FOYER

KITCHEN

MEDIA ROOM

URBAN