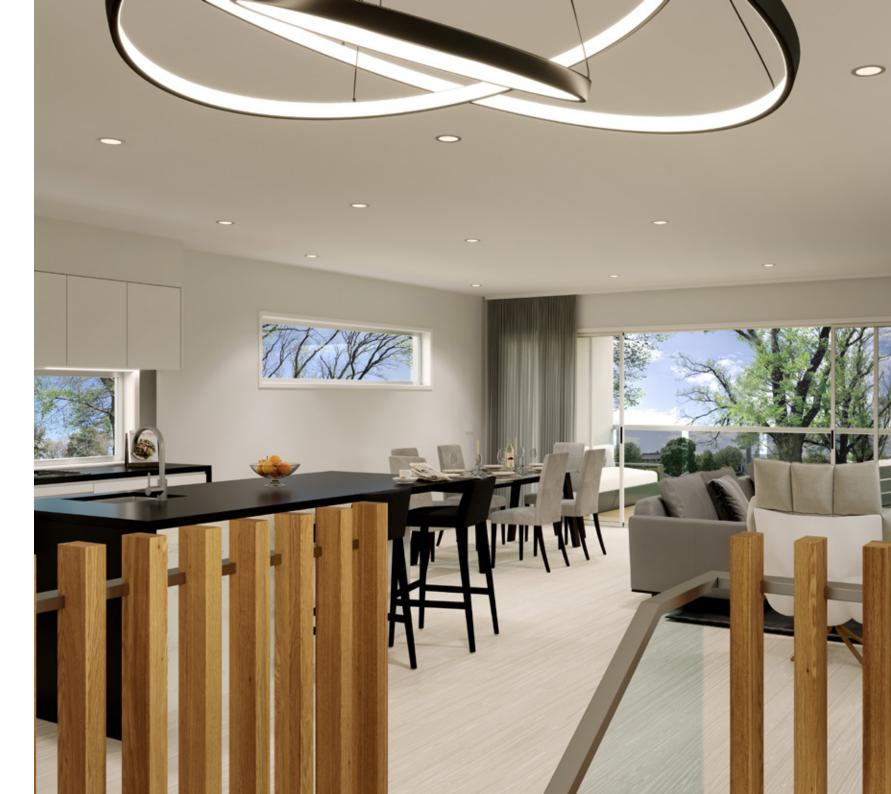

Combined with the very best of open plan living are distinct and separate entertaining areas such as a Media room upstairs and an Activity room downstairs which is a kid's zone that compliments the additional bedrooms. A large alfresco extends the upper floor living area outside, capturing views and summer cooling breezes achieved by elevated living.

If you want your home to be your castle then the Hamilton design creates a magnificent one for you, one which caters for any occasion.

ACTIVITY ROOM

MASTER BEDROOM

ENSUITE

FOYER

KITCHEN

MEDIA ROOM

URBAN