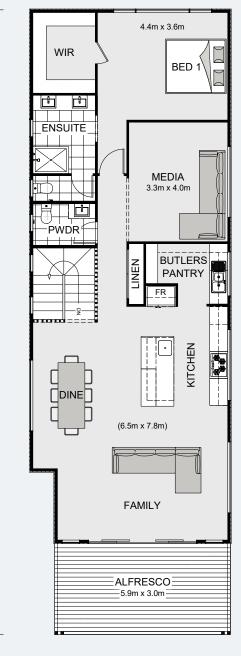

#### **Gound Floor**

| Living      | 91.1 m²  |
|-------------|----------|
| Garage      | 35.5 m²  |
| Porch       | 3.7 m²   |
| Total       | 135.6 m² |
| Upper Floor |          |
| Living      | 117.5 m² |
|             |          |
| Alfresco    | 18.1 m²  |
|             |          |

Combined with the very best of open plan living are distinct and separate entertaining areas such as a Media room upstairs and an Activity room downstairs which is a kid's zone that compliments the additional bedrooms. A large alfresco extends the upper floor living area outside, capturing views and summer cooling breezes achieved by elevated living.

If you want your home to be your castle then the Hamilton design creates a magnificent one for you, one which caters for any occasion.

ACTIVITY ROOM

MASTER BEDROOM

ENSUITE

FOYER

KITCHEN

MEDIA ROOM

URBAN