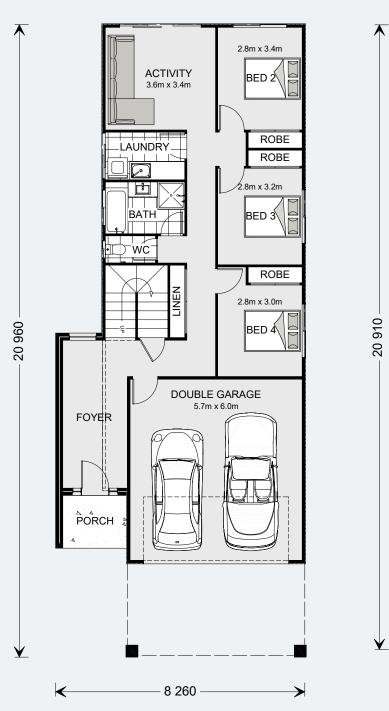

#### **Gound Floor**

| Living      | 91.1 m²  |
|-------------|----------|
| Garage      | 35.5 m²  |
| Porch       | 3.7 m²   |
| Total       | 135.6 m² |
| Upper Floor |          |
| Living      | 117.5 m² |
|             |          |
| Alfresco    | 18.1 m²  |
|             |          |

Combined with the very best of open plan living are distinct and separate entertaining areas such as a Media room upstairs and an Activity room downstairs which is a kid's zone that compliments the additional bedrooms. A large alfresco extends the upper floor living area outside, capturing views and summer cooling breezes achieved by elevated living.

If you want your home to be your castle then the Hamilton design creates a magnificent one for you, one which caters for any occasion.

ACTIVITY ROOM

MASTER BEDROOM

ENSUITE

FOYER

KITCHEN

MEDIA ROOM

URBAN