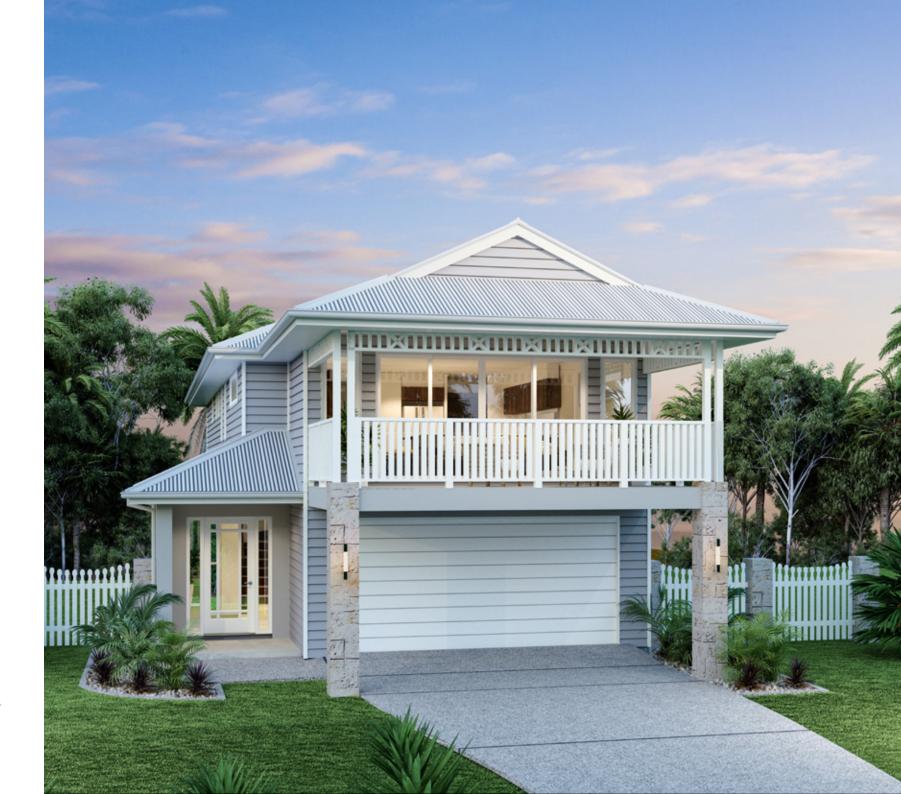

6 700 -

 $\rightarrow$ 

 $\leftarrow$ 

The Hamilton design offers individually crafted facades that will inspire you by providing a choice of homes that reflect your personal lifestyle and preferences.

The sensational Hamilton, exclusive to G.J. Gardner Homes is the ultimate family home, featuring upper floor living spaces, it has been cleverly created to suit a narrow block, yet still give a sense of space.

Combined with the very best of open plan living are distinct and separate entertaining areas such as a Media room upstairs and an Activity room downstairs which is a kid's zone that compliments the additional bedrooms. A large alfresco extends the upper floor living area outside, capturing views and summer cooling breezes achieved by elevated living.

If you want your home to be your castle then the Hamilton design creates a magnificent one for you, one which caters for any occasion.

ACTIVITY ROOM

MASTER BEDROOM

ENSUITE

FOYER

KITCHEN

MEDIA ROOM

URBAN